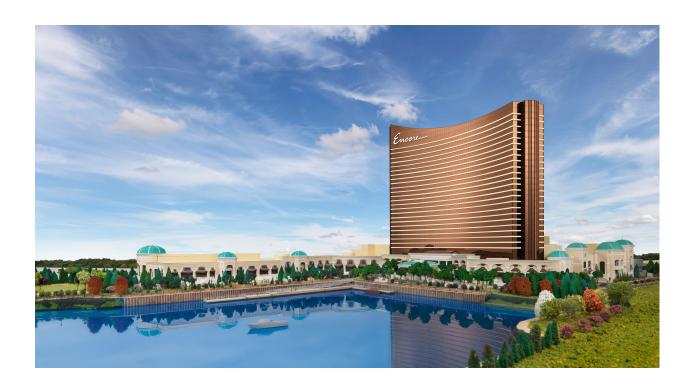

#### 1.0 Project at a Glance

The Encore Boston Harbor (the "Project") is an approximately \$2.4 billion luxury resort that will transform a blighted section of the City of Everett, Massachusetts adjacent to the Mystic River, into a world-class destination. The Project will contribute hundreds of millions of dollars, including tens of millions of dollars in infrastructure contributions to the City of Everett, the region, and the Commonwealth of Massachusetts. The Project is under construction on the contaminated site of a former chemical manufacturing plant totaling approximately 33.9 acres (the "Project Site").