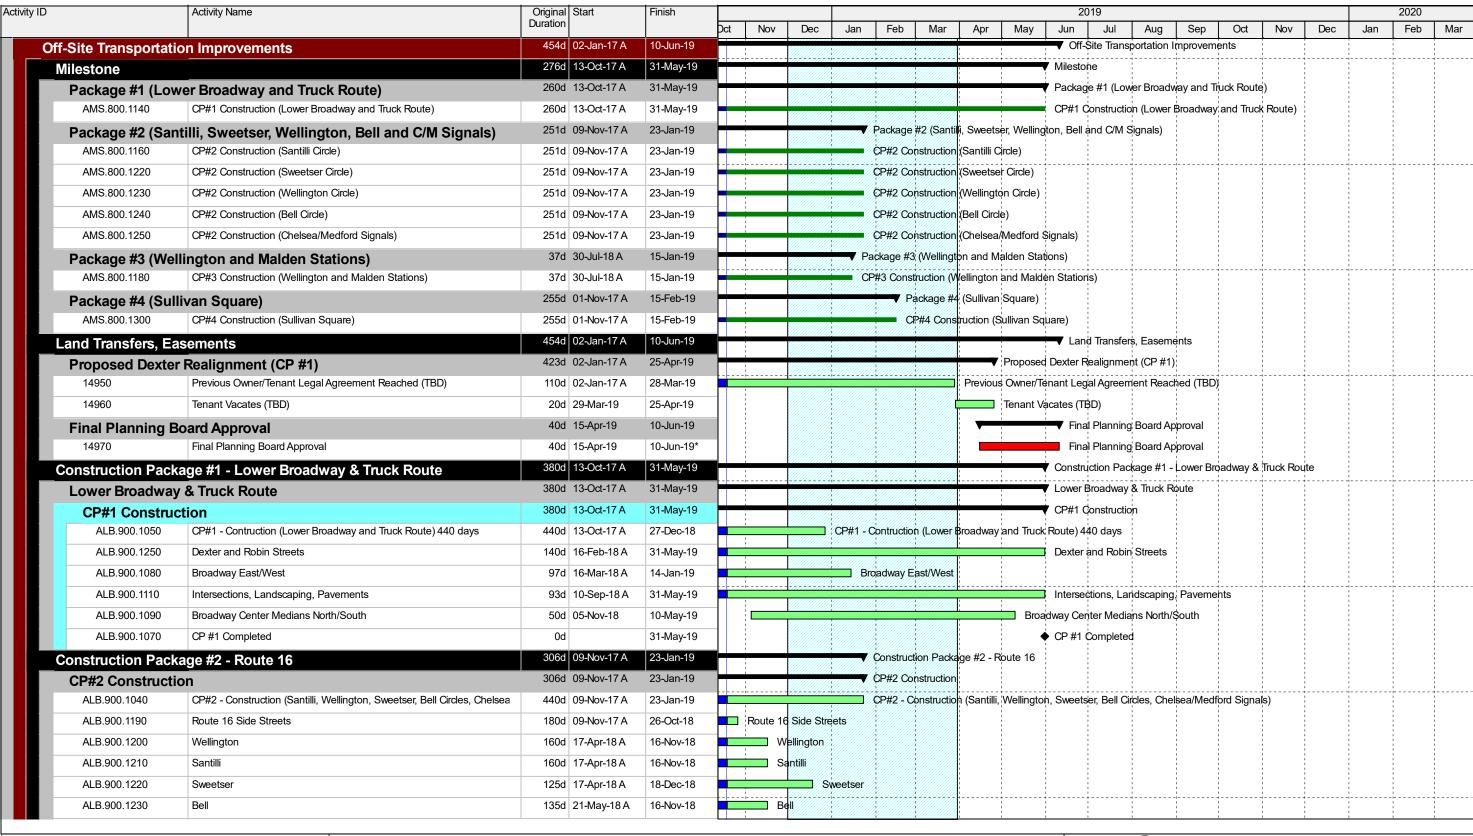

#### OFFSITE INFRASTRUCTURE IMPROVEMENTS

#### CP#1 BROADWAY AND TRUCK ROUTE

### CP#2 ROUTE 16

### CP#3 MALDEN AND WELLINGTON MBTA STATIONS

#### CP#4 SULLIVAN SQUARE ROTARY AND MBTA STATION