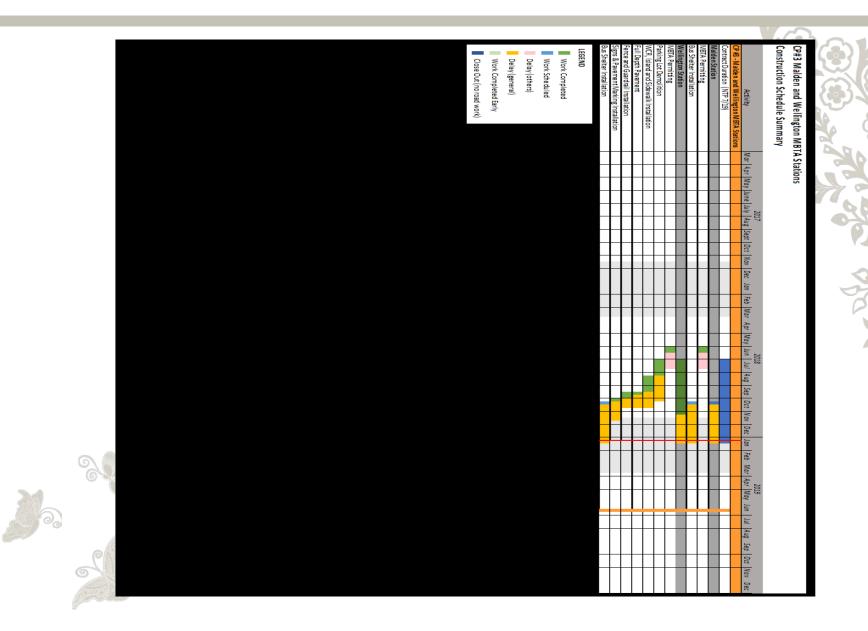

treet          | 54d      | 17-Sep-18 A | 10-May-19  |    |      |          |            |            | Phas         | e 6 - Camb  | hdge Stree | ė.      |             |     |     |     |     |      |     |
|             | A7550              | Sullivan Square Completed           | Od.      |             | 31-May-19  |    | ·    | !        | †          |            |              | Sullivan    | quare Cor  | mpleted |             |     |     |     |     |      | 1   |

Data Date: 21-Dec-18 Print Date: 03-Jan-19

Page 5 of 5

Encore Boston Harbor Project Master Schedule

Schedule Update #46







#### OFFSITE INFRASTRUCTURE IMPROVEMENTS









































#### CP#1 BROADWAY AND TRUCK ROUTE







### CP#2 ROUTE 16







### CP#3 MALDEN AND WELLINGTON MBTA STATIONS





#### CP#4 SULLIVAN SQUARE ROTARY AND MBTA STATION





## Contracts Awarded to Minority, Women and Veteran Business Enterprises - Design Phase

#### **MBE**

13 contract awards:

\$5,440,916

% of total contracts: **8.5%** 

Goal: 7.9%

#### **WBE**

14 contract awards:

\$5,658,670

% of total contracts: 8.8%

Goal: **10.0%** 

#### **VBE**

4 contract awards:

\$4,038,300

% of total contracts: **6.3%** 

Goal: 1.0%

#### **SUMMARY\***

31 total M/W/VBE contracts:

\$15,097,886

% of total contracts: 23.6%

Goal: 18.9%

<sup>\*</sup>M/W/VBE design contract awards report includes awards and payments made to businesses with more than one diverse classification (i.e. M/WBE). Totals reported deduct any double counting due to awards to businesses with more than one diverse classification.