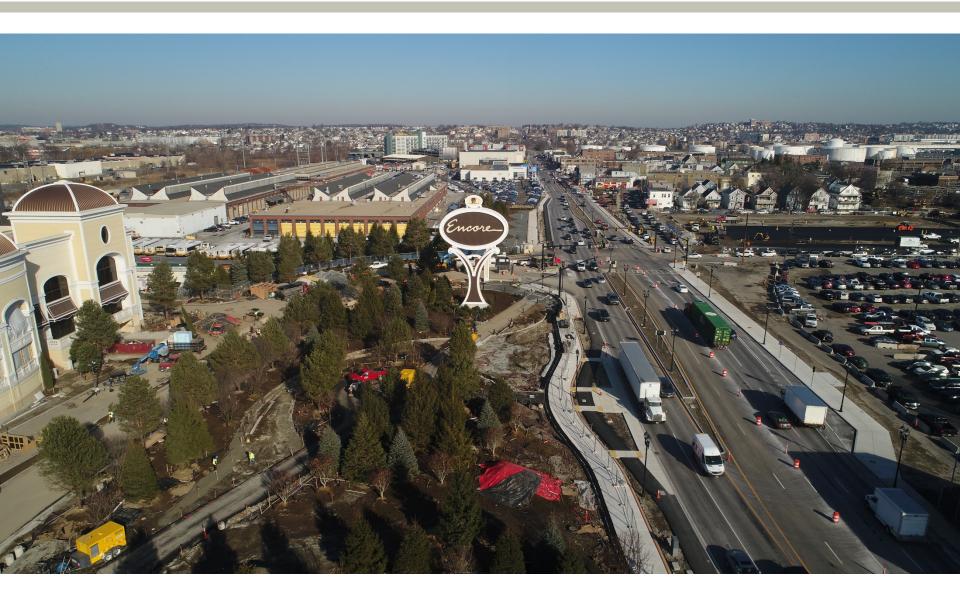

#### 1.0 Project at a Glance

The Encore Boston Harbor (the "Project") is an approximately \$2.4 billion luxury resort that will transform a blighted section of the City of Everett, Massachusetts adjacent to the Mystic River, into a world-class destination. The Project will contribute hundreds of millions of dollars, including tens of millions of dollars in infrastructure contributions to the City of Everett, the region, and the Commonwealth of Massachusetts. The Project is under construction on the contaminated site of a former chemical manufacturing plant totaling approximately 33.9 acres (the "Project Site").