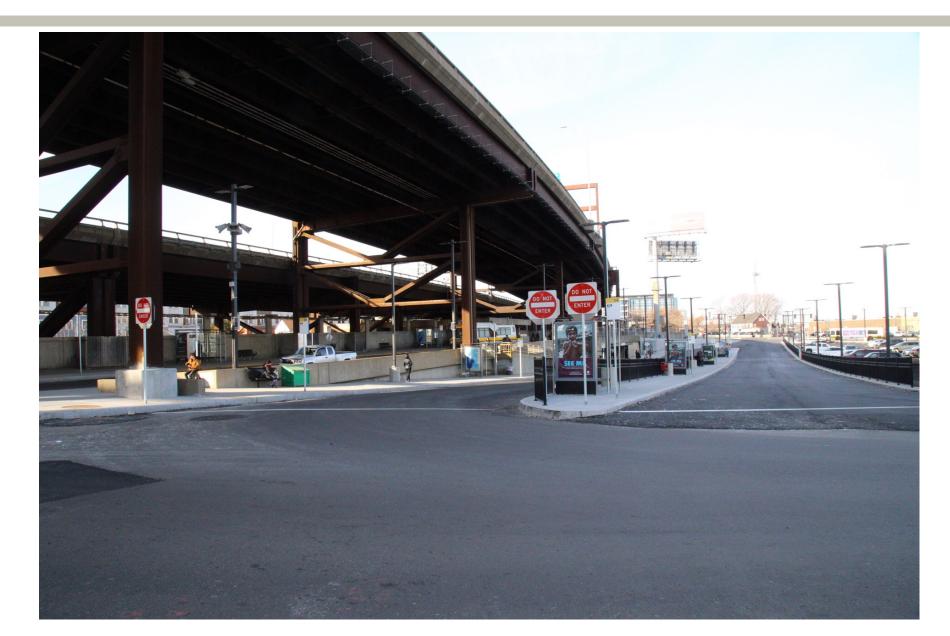

#### OFFSITE INFRASTRUCTURE IMPROVEMENTS

#### CP#1 BROADWAY AND TRUCK ROUTE

### CP#2 ROUTE 16

### CP#3 MALDEN AND WELLINGTON MBTA STATIONS

#### CP#4 SULLIVAN SQUARE ROTARY AND MBTA STATION