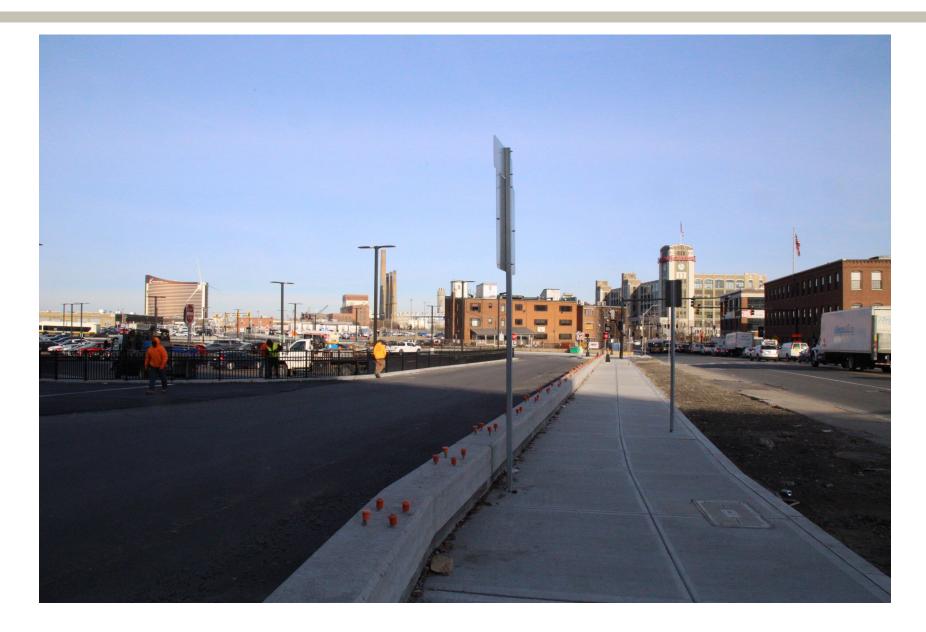

#### OFFSITE INFRASTRUCTURE IMPROVEMENTS

#### CP#1 BROADWAY AND TRUCK ROUTE

### CP#2 ROUTE 16

### CP#3 MALDEN AND WELLINGTON MBTA STATIONS

#### CP#4 SULLIVAN SQUARE ROTARY AND MBTA STATION