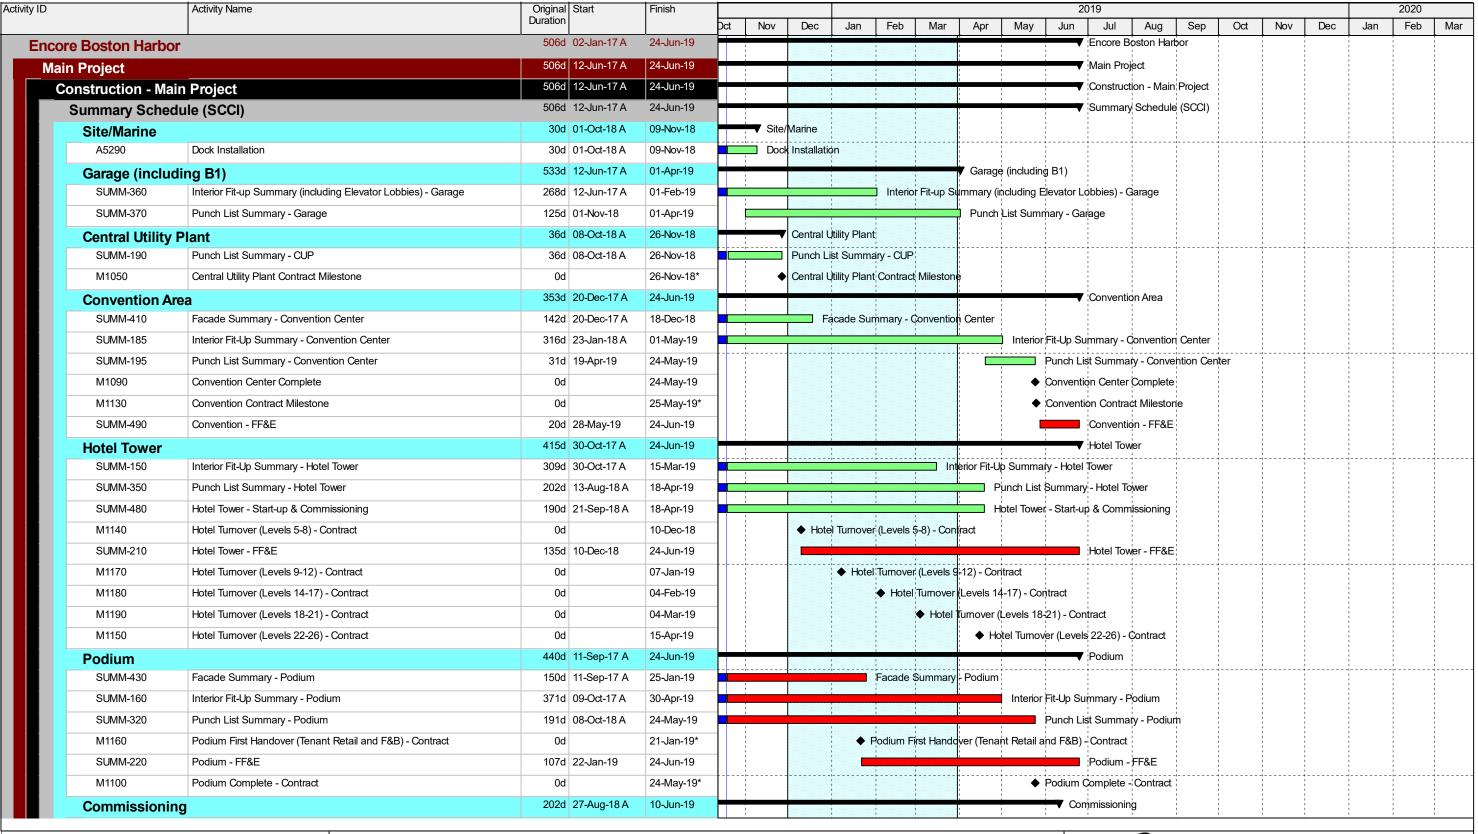

### SITE WORK

- ☑ Floating dock system installation 95% complete
- ☑ Site Utilities 99% complete
- ☑ EPS Block 99% complete
- ☑ Plant selection and purchasing 100% complete
- ☑ Site paving 70% complete

### **GARAGE**

- ☑ B4-95% complete
- $\square$  B3 95% complete
- $\blacksquare$  B2 70% complete
- $\blacksquare$  B1 60% complete

### PODIUM - NORTH/CENTRAL UTILITY PLANT

☑ TCO received to occupy space

### **PODIUM - GAMING**

- ☑ Ceiling framing 95% complete
- ☑ Wall framing 100% complete
- ☑ Drywall 98% complete
- ☑ Millwork 75% complete
- ☑ Carpet 10% complete

### **PODIUM - CONVENTION**

- ☑ Wall framing 100% complete
- ☑ AV/Telecom 70% complete
- ☑ Wall trims and millwork 80% complete

### **HOTEL TOWER**

- ☑ Curtain Wall 99% complete
- ☑ Wall coverings up to L22
- ☑ Paint– up to L24
- ☑ Stone- up to L26/27
- ☑ Carpet (rooms) 60% complete, up to L20
- ☑ Overall completed floors up to L8
- ☑ Furniture— up to L10

### PROJECT SCHEDULE

Print Date: 03-Jan-19
Page 1 of 5

Project Master Schedule Schedule Update #46 Encore...