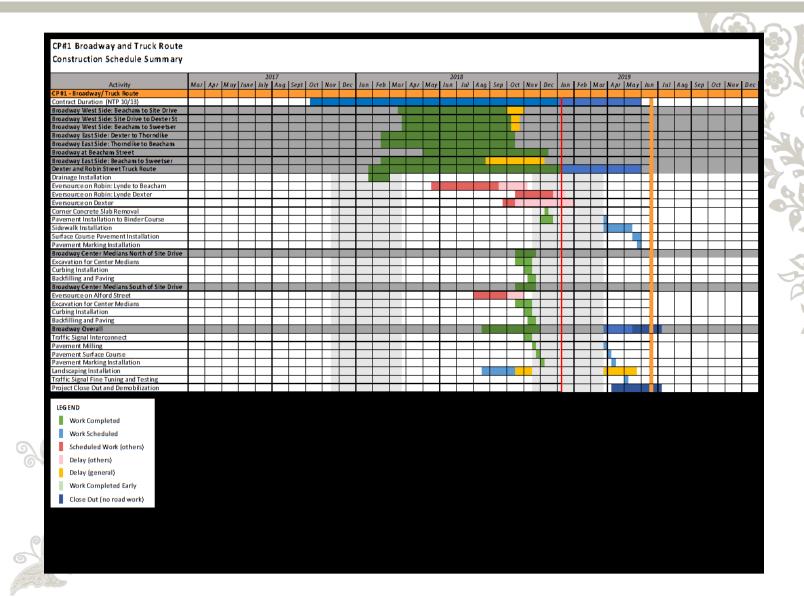

|      |     |
|             | ALB.900.1170       | Phase 6 - Cambridge Street          | 54d      | 17-Sep-18 A | 10-May-19  |    |      |          |            |            | Phas         | e 6 - Camb  | hdge Stree | ė.      |             |     |     |     |     |      |     |
|             | A7550              | Sullivan Square Completed           | Od.      |             | 31-May-19  |    | ·    | !        | †          |            |              | Sullivan    | quare Cor  | mpleted |             |     |     |     |     |      | 1   |

Data Date: 21-Dec-18 Print Date: 03-Jan-19

Page 5 of 5

Encore Boston Harbor Project Master Schedule

Schedule Update #46







#### OFFSITE INFRASTRUCTURE IMPROVEMENTS









































#### CP#1 BROADWAY AND TRUCK ROUTE







### CP#2 ROUTE 16







### CP#3 MALDEN AND WELLINGTON MBTA STATIONS





#### CP#4 SULLIVAN SQUARE ROTARY AND MBTA STATION





## Contracts Awarded to Minority, Women and Veteran Business Enterprises - Design Phase

#### **MBE**

13 contract awards:

\$5,440,916

% of total contracts: **8.5%** 

Goal: 7.9%

#### **WBE**

14 contract awards:

\$5,658,670

% of total contracts: 8.8%

Goal: **10.0%** 

#### **VBE**

4 contract awards:

\$4,038,300

% of total contracts: **6.3%** 

Goal: 1.0%

#### **SUMMARY\***

31 total M/W/VBE contracts:

\$15,097,886

% of total contracts: 23.6%

Goal: 18.9%

<sup>\*</sup>M/W/VBE design contract awards report includes awards and payments made to businesses with more than one diverse classification (i.e. M/WBE). Totals reported deduct any double coun