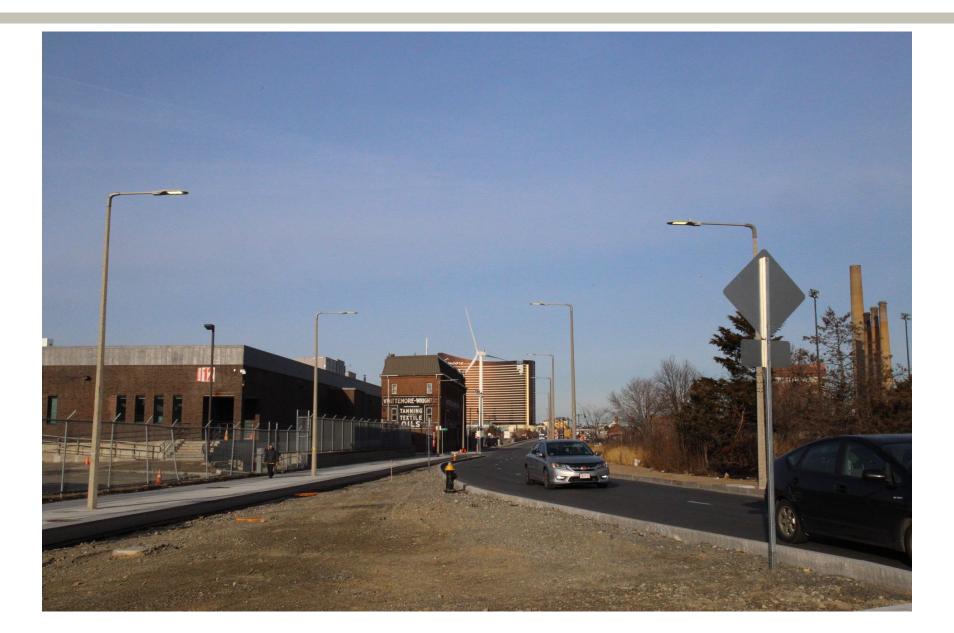

#### OFFSITE INFRASTRUCTURE IMPROVEMENTS

#### CP#1 BROADWAY AND TRUCK ROUTE

### CP#2 ROUTE 16

### CP#3 MALDEN AND WELLINGTON MBTA STATIONS

#### CP#4 SULLIVAN SQUARE ROTARY AND MBTA STATION