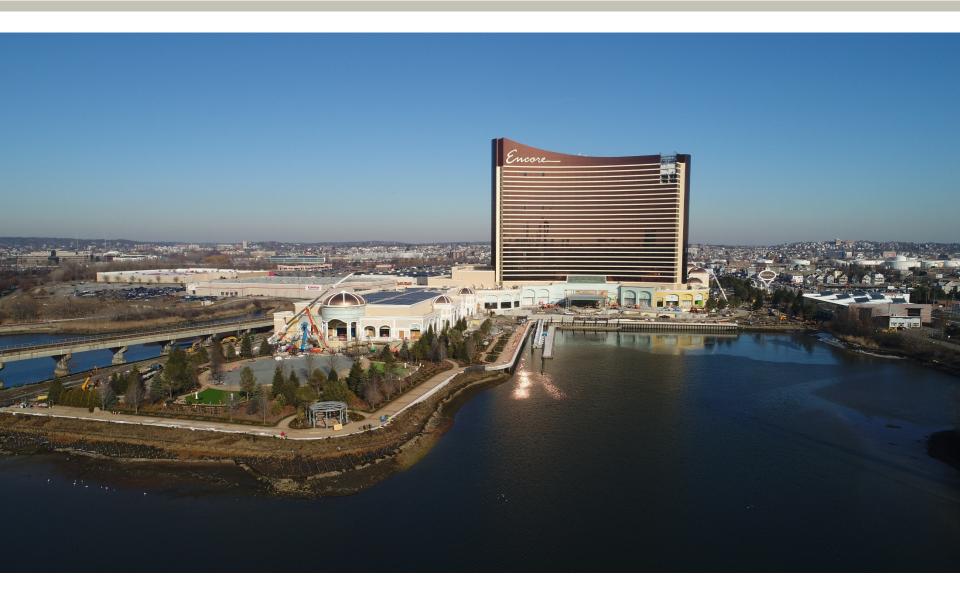

#### 1.0 Project at a Glance

The Encore Boston Harbor (the "Project") is an approximately \$2.4 billion luxury resort that will transform a blighted section of the City of Everett, Massachusetts adjacent to the Mystic River, into a world-class destination. The Project will contribute hundreds of millions of dollars, including tens of millions of dollars in infrastructure contributions to the City of Everett, the region, and the Commonwealth of Massachusetts. The Project is under construction on the contaminated site of a former chemical manufacturing plant totaling approximately 33.9 acres (the "Project Site").