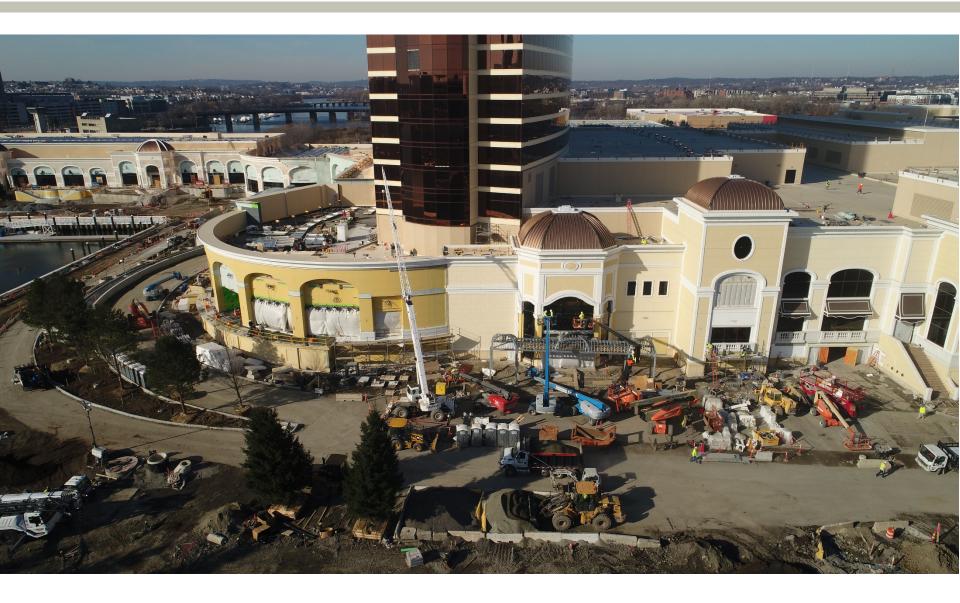

# QUARTERLY REPORT

**JANUARY 10, 2019** 

### A YEAR IN REVIEW...

### **HOTEL TOWER**

- ☑ Curtain Wall 99% complete
- ☑ Wall coverings up to L22
- ☑ Paint– up to L24
- ☑ Stone- up to L26/27
- ☑ Carpet (rooms) 60% complete, up to L20
- ☑ Overall completed floors up to L8
- ☑ Furniture— up to L10