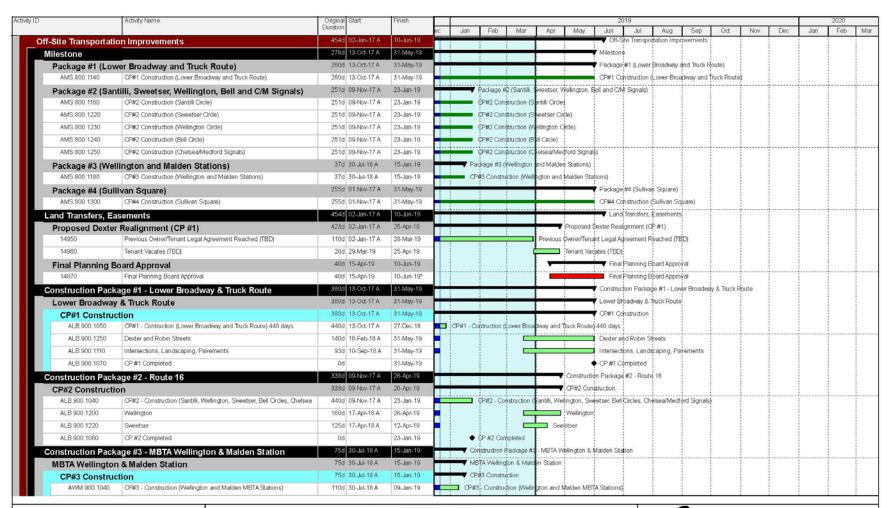

# PROJECT SCHEDULE

| tivity ID |                 | Activity Name                              |          |           |           |    |        |             |         |     |          |               |             |               | 2           | 019    |     |     |     |     |   |  | 2020 |  |
|-----------|-----------------|--------------------------------------------|----------|-----------|-----------|----|--------|-------------|---------|-----|----------|---------------|-------------|---------------|-------------|--------|-----|-----|-----|-----|---|--|------|--|
|           |                 |                                            | Duration |           |           | ec | Jan    | Jan Feb     |         | Apr | May      | Jun           | Jul         | Aug           | Sep         | Oct    | Nov | Dec | Jan | Feb | M |  |      |  |
|           | A12360          | Substantial Completion                     | Od       |           | 24-Jun-19 |    |        |             |         |     |          | •             | Substantia  | Completio     | n           |        |     |     |     |     | Т |  |      |  |
|           | Tenant Retail ( | (Watches of Switzerland)                   | 130d     | 21-Dec-18 | 24-Jun-19 | -  |        |             |         |     | _        | <del></del> - | Tenant Re   | tàil (Watche  | s of Switze | rland) |     |     |     |     |   |  |      |  |
|           | A13400          | Permitting                                 | 15d      | 21-Dec-18 | 11-Jan-19 |    | Permit |             |         |     |          |               |             |               |             |        |     |     |     |     |   |  |      |  |
|           | A13360          | Tenant Mobilization and Construction       | 100d     | 14-Jan-19 | 03-Jun-19 |    |        |             |         |     |          | Tenant        | Mobilizatio | and Cons      | truction    |        | [   |     | 1   |     |   |  |      |  |
|           | A13370          | Tenant Load In & Training                  | 15d      | 04-Jun-19 | 24-Jun-19 |    |        |             |         |     |          |               | Tenant Lo   | ad In & Train | ning        |        |     |     |     |     |   |  |      |  |
|           | Owner Retail    |                                            | 105d     | 21-Dec-18 | 17-May-19 | -  |        |             |         |     | . 0      | viner Retail  |             |               |             |        |     |     |     |     |   |  |      |  |
|           | A13420          | Permitting (Collection)                    | 15d      | 21-Dec-18 | 11-Jan-19 | 1= | Permit | ting (Colli | ection) |     |          |               |             |               |             |        |     |     |     |     |   |  |      |  |
|           | A13440          | Permitting (Sundries)                      | 15d      | 21-Dec-18 | 11-Jan-19 |    | Permit | ting (Sun   | dries)  |     |          |               |             |               |             |        |     |     |     |     |   |  |      |  |
|           | A13460          | Permitting (Men's)                         | 15d      | 21-Dec-18 | 11-Jan-19 |    | Permit | ting (Med   | 's)     |     | 1        | 1             |             | 1             |             |        |     |     | 1   |     | - |  |      |  |
|           | A13480          | Permitting (Beauty)                        | 15d      | 21-Dec-18 | 11-Jan-19 |    | Permit | ting (Bed   | uty)    |     |          |               |             |               |             |        |     |     |     |     | 1 |  |      |  |
|           | A13430          | Mobilization and Construction (Collection) | 90d      | 14-Jan-19 | 17-May-19 |    |        |             |         |     | <u> </u> | dbilization a | nd Constr   | ction (Colle  | ction)      |        |     |     |     |     |   |  |      |  |
|           | A13450          | Mobilization and Construction (Sundries)   | 80d      | 14-Jan-19 | 03-May-19 |    |        |             |         | _   | Mobiliz  | ation and C   | nstruction  | (Sundries)    |             |        |     |     |     |     |   |  |      |  |
|           | A13470          | Mobilization and Construction (Men's)      | 80d      | 14-Jan-19 | 03-May-19 |    |        |             |         |     |          | ation and C   | nstruction  | (Men's)       |             |        |     |     |     |     |   |  |      |  |
|           | A13490          | Mobilization and Construction (Beauty)     | 80d      | 14-Jan-19 | 03-May-19 |    |        |             |         |     | Mobiliz  | ation and C   | onstruction | (Beauty)      |             |        | 1   | 1   | 1   |     | 7 |  |      |  |

Data Date: 21-Dec-18 Print Date: 03-Jan-19 Page 2 of 5 Encore Boston Harbor Project Master Schedule Schedule Update #46 Encore.

### PROJECT SCHEDULE

|  |                       | Original Start                           | Finish         |           | 2019 |     |     |     |     |           |            |               |            |     |     | 2020 |     |     |     |  |
|--|-----------------------|------------------------------------------|----------------|-----------|------|-----|-----|-----|-----|-----------|------------|---------------|------------|-----|-----|------|-----|-----|-----|--|
|  |                       | Duration                                 |                | ec        | Jan  | Feb | Mar | Apr | May | Jun       | Jul        | Aug           | Sep        | Oct | Nov | Dec  | Jan | Feb | Mar |  |
|  | Service Road and Util | ities Projects                           | 25d 01-Apr-19  | 03-May-19 |      |     |     | 1   |     | ▼ Service | Road and I | triities Proj | ects       |     |     |      |     |     |     |  |
|  | Service Road Const    | ruction                                  | 25d 01-Apr-19  | 03-May-19 |      |     |     | 1   | -   | ▼ Service | Road Cons  | truction      |            |     |     |      |     |     |     |  |
|  | 12120                 | Final Roadway Top, Striping, Landscaping | 25d 01-Apr-19* | 03-May-19 |      |     |     |     |     | Final Ro  | adway Top  | Striping, L   | andscaping |     |     |      |     |     |     |  |

Data Date: 21-Dec-18 Print Date: 03-Jan-19

Page 3 of 5

**Encore Boston Harbor** 

Project Master Schedule Schedule Update #46 Encore.

#### PROJECT SCHEDULE

Data Date: 21-Dec-18 Print Date: 03-Jan-19

Page 4 of 5

**Encore Boston Harbor** 

Project Master Schedule Schedule Update #46 Encore...

#### PROJECT SCHEDULE

| Activity ID |                    | Activity Name                       | Original |             | Finish     |    |      |          |            |            |              | 20          | 19         |         |             |     |     |     |     | 2020 |     |
|-------------|--------------------|-------------------------------------|----------|-------------|------------|----|------|----------|------------|------------|--------------|-------------|------------|---------|-------------|-----|-----|-----|-----|------|-----|
|             |                    |                                     | Duration | Duration    |            | ec | Jan  | Feb      | Mar        | Apr        | May          | Jun         | Jul        | Aug     | Sep         | Oct | Nov | Dec | Jan | Feb  | Mar |
|             | AWM.900.1050       | CP #3 Completed                     | 0d       |             | 15-Jan-19* |    | ◆ CP | #3 Compl | eted       |            |              |             |            |         |             |     |     |     |     |      |     |
| С           | Construction Packa | ge #4 - Sullivan Square Charlestown | 359d     | 01-Nov-17 A | 31-May-19  |    |      |          |            |            |              | Construc    | tion Packa | 4       | ivan Square |     |     |     |     |      |     |
|             | A7420              | Construction - Sullivan Square      | 440d     | 01-Nov-17 A | 15-Feb-19  |    |      | 0        | nstruction | Sullivan S | guare        |             |            |         |             |     |     |     |     |      |     |
|             | ALB.900.1140       | Phase 3 - MBTA Station              | 165d     | 22-Jan-18 A | 26-Apr-19  |    |      |          |            | -          | Phase 3 -    | MBTA Stati  | bn         |         |             |     |     |     |     |      |     |
|             | ALB.900.1160       | Phase 5 - Beacham Street            | 83d      | 16-Jul-18 A | 31-May-19  |    |      |          |            |            |              | Phase 5     | Beacham    | Street  |             |     |     |     |     |      |     |
|             | ALB.900.1180       | Phase 8 - D Street and Spice Street | 44d      | 16-Jul-18 A | 12-Apr-19  |    |      |          |            | Pha Pha    | se 8 - D Str | eet and Spi | ce Street  |         |             |     |     |     |     |      |     |
|             | ALB.900.1170       | Phase 6 - Cambridge Street          | 54d      | 17-Sep-18 A | 10-May-19  |    |      |          |            |            | Phas         | e 6 - Camb  | hdge Stree | ė.      |             |     |     |     |     |      |     |
|             | A7550              | Sullivan Square Completed           | Od.      |             | 31-May-19  |    | ·    | !        | †          |            |              | Sullivan    | quare Cor  | mpleted |             |     |     |     |     |      | 1   |

Data Date: 21-Dec-18 Print Date: 03-Jan-19

Page 5 of 5

Encore Boston Harbor Project Master Schedule

Schedule Update #46