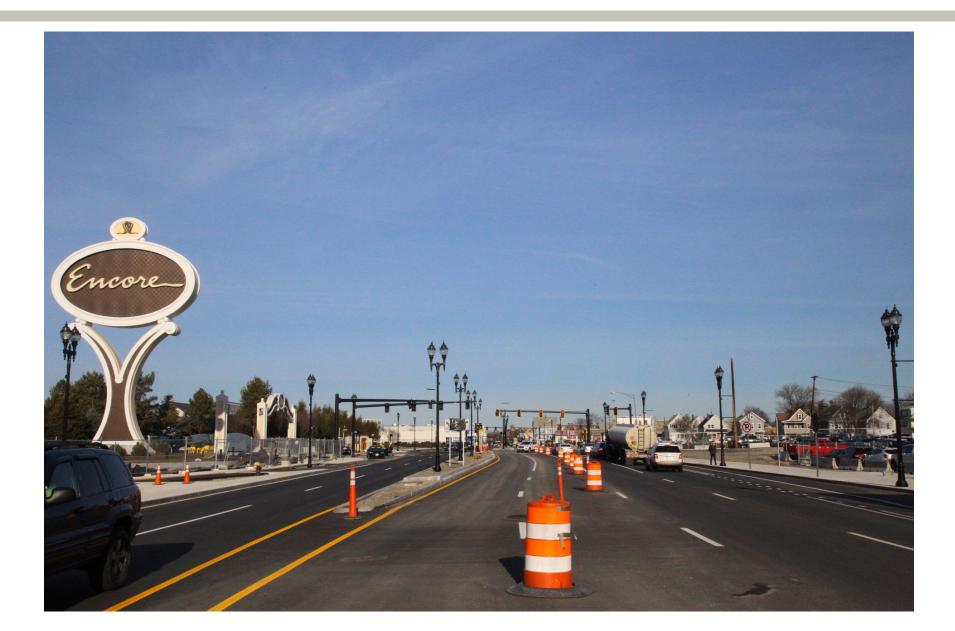

#### OFFSITE INFRASTRUCTURE IMPROVEMENTS

#### CP#1 BROADWAY AND TRUCK ROUTE

### CP#2 ROUTE 16

### CP#3 MALDEN AND WELLINGTON MBTA STATIONS

#### CP#4 SULLIVAN SQUARE ROTARY AND MBTA STATION