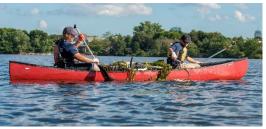

### WATER CHESTNUT REMOVAL – August 6

- 20 enthusiastic volunteers
- Removed 70 baskets of water chestnut