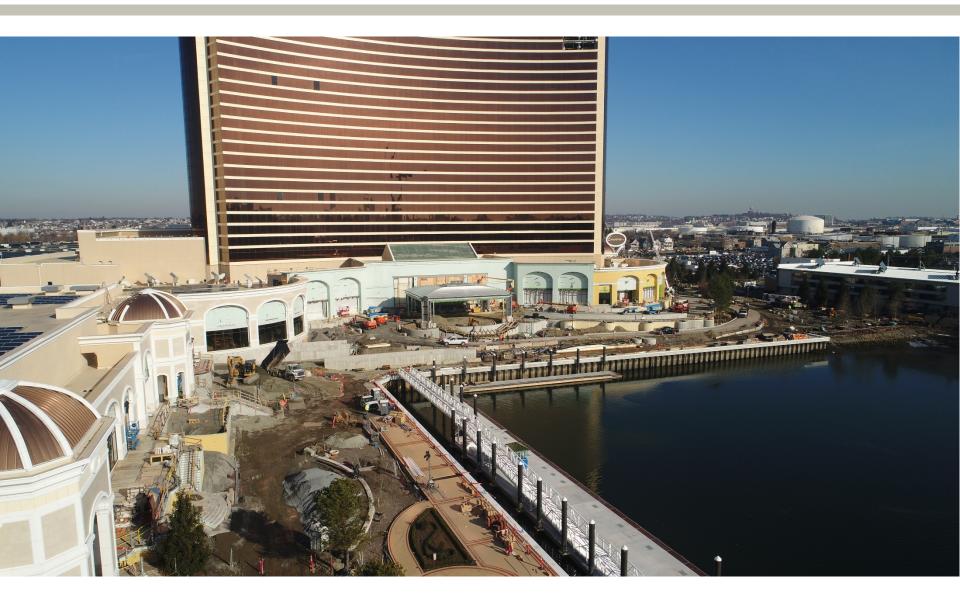

# QUARTERLY REPORT

**JANUARY 10, 2019** 

### A YEAR IN REVIEW...

### **HOTEL TOWER**

- ☑ Curtain Wall 99% complete
- ☑ Wall coverings up to L22
- ☑ Paint– up to L24
- ☑ Stone- up to L26/27
- ☑ Carpet (rooms) 60% complete, up to L20
- ☑ Overall completed floors up to L8
- ☑ Furniture— up to L10