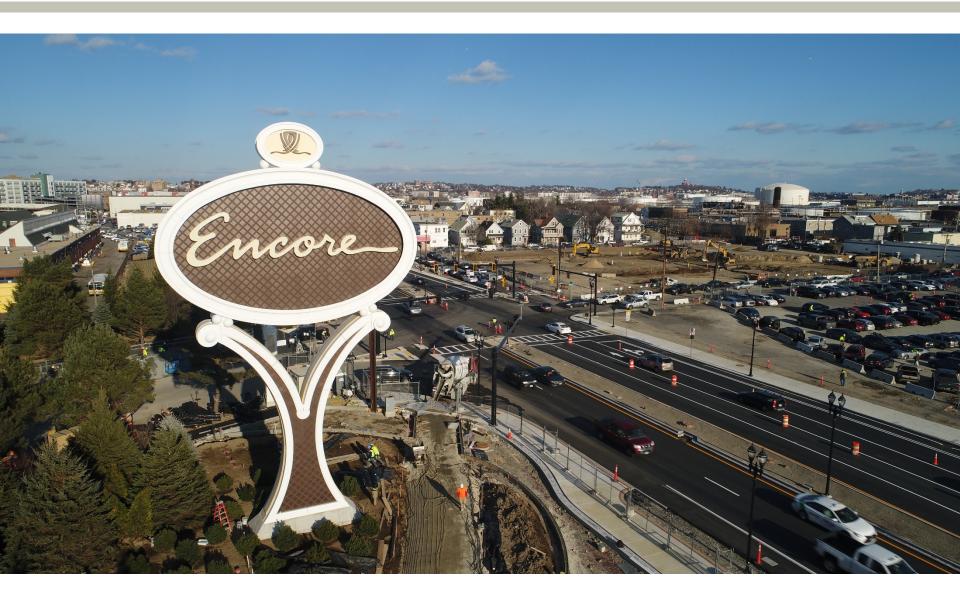

#### 1.0 Project at a Glance

The Encore Boston Harbor (the "Project") is an approximately \$2.4 billion luxury resort that will transform a blighted section of the City of Everett, Massachusetts adjacent to the Mystic River, into a world-class destination. The Project will contribute hundreds of millions of dollars, including tens of millions of dollars in infrastructure contributions to the City of Everett, the region, and the Commonwealth of Massachusetts. The Project is under construction on the contaminated site of a former chemical manufacturing plant totaling approximately 33.9 acres (the "Project Site").