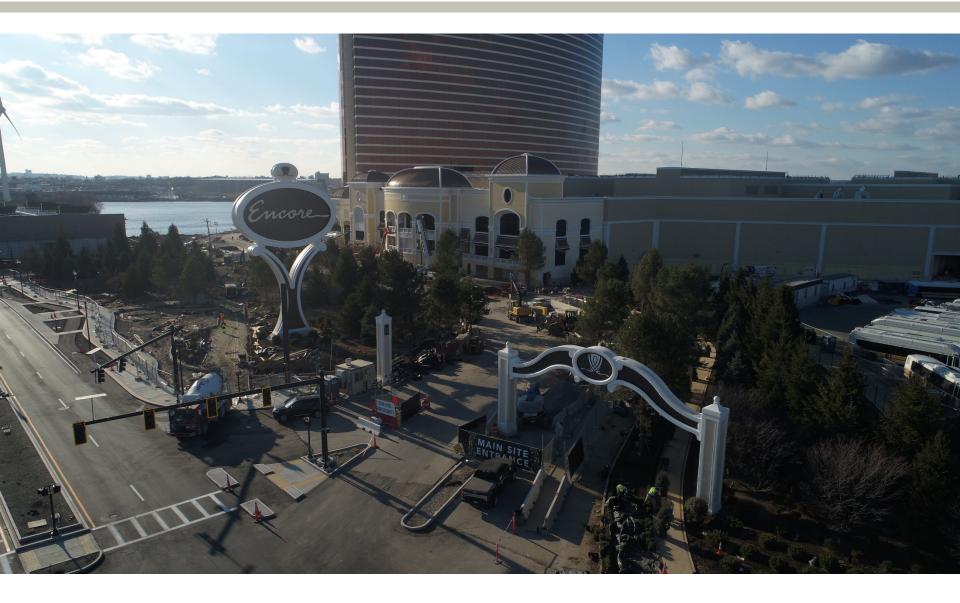

#### 1.0 Project at a Glance

The Encore Boston Harbor (the "Project") is an approximately \$2.4 billion luxury resort that will transform a blighted section of the City of Everett, Massachusetts adjacent to the Mystic River, into a world-class destination. The Project will contribute hundreds of millions of dollars, including tens of millions of dollars in infrastructure contributions to the City of Everett, the region, and the Commonwealth of Massachusetts. The Project is under construction on the contaminated site of a former chemical manufacturing plant totaling approximately 33.9 acres (the "Project Site").