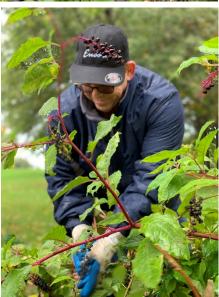

### WATER CHESTNUT REMOVAL – August 6

- 20 enthusiastic volunteers
- Removed 70 baskets of water chestnut

## BITTERSWEET REMOVAL & CLEAN UP – October 13 & 26 Encore

- Removed 100 lawn bags of bittersweet
- Picked up 200 pounds of trash