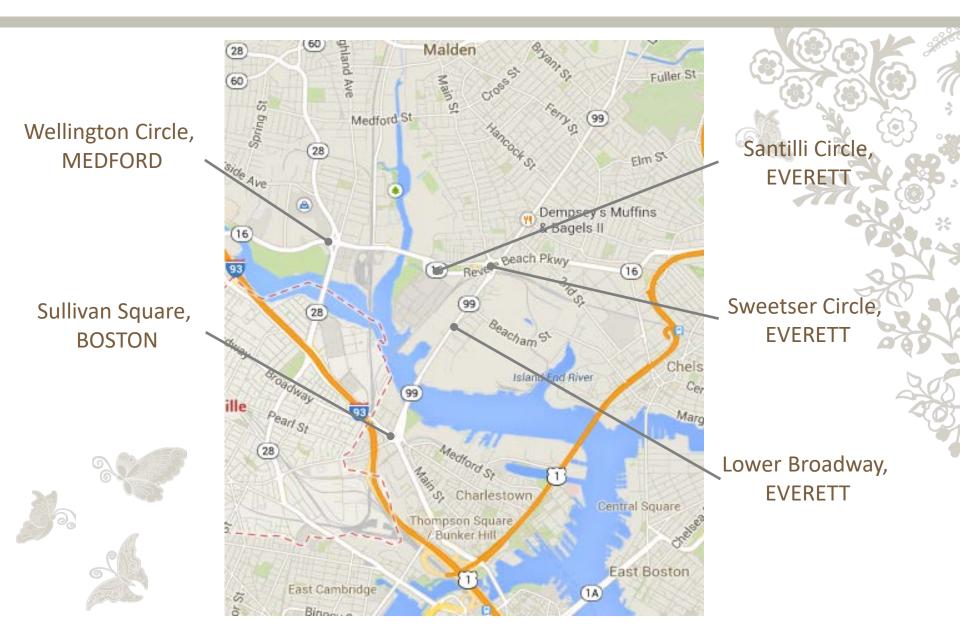

### CP#3 MALDEN AND WELLINGTON MBTA STATIONS

#### CP#4 SULLIVAN SQUARE ROTARY AND MBTA STATION