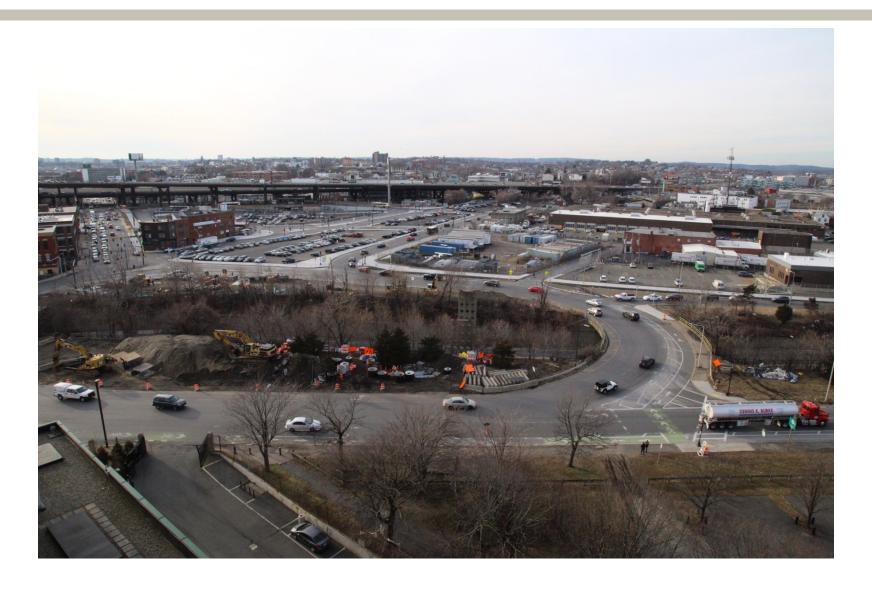

|         |             |     |     |     |     |      |     |
|             | ALB.900.1170       | Phase 6 - Cambridge Street          | 54d      | 17-Sep-18 A | 10-May-19  |    |      |          |            |            | Phas         | e 6 - Camb  | hdge Stree | ė.      |             |     |     |     |     |      |     |
|             | A7550              | Sullivan Square Completed           | Od.      |             | 31-May-19  |    | ·    | !        | †          |            |              | Sullivan    | quare Cor  | mpleted |             |     |     |     |     |      | 1   |

Data Date: 21-Dec-18 Print Date: 03-Jan-19

Page 5 of 5

Encore Boston Harbor Project Master Schedule

Schedule Update #46







#### OFFSITE INFRASTRUCTURE IMPROVEMENTS









































#### CP#1 BROADWAY AND TRUCK ROUTE







### CP#2 ROUTE 16







### CP#3 MALDEN AND WELLINGTON MBTA STATIONS





#### CP#4 SULLIVAN SQUARE ROTARY AND MBTA STATION





## Contracts Awarded to Minority, Women and Veteran Business Enterprises - Design Phase

#### **MBE**

13 contract awards:

\$5,440,916

% of total contracts: **8.5%** 

Goal: 7.9%

#### **WBE**

14 contract awards:

\$5,658,670

% of total contracts: 8.8%

Goal: **10.0%** 

#### **VBE**

4 contract awards:

\$4,038,300

% of total contracts: **6.3%** 

Goal: 1.0%

#### **SUMMARY\***

31 total M/W/VBE contracts:

\$15,097,886

% of total contracts: 23.6%

Goal: 18.9%

<sup>\*</sup>M/W/VBE design contract awards report includes awards and payments made to businesses with more than one diverse classification (i.e. M/