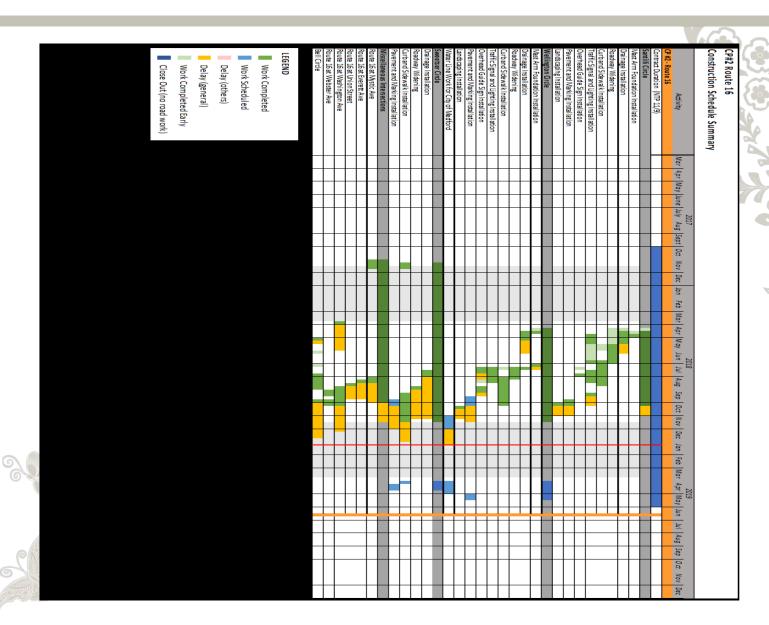

| ALB.900.1170       | Phase 6 - Cambridge Street          | 54d      | 17-Sep-18 A | 10-May-19  |    |      |          |            |            | Phas         | e 6 - Camb  | hdge Stree | ė.      |             |     |     |     |     |      |     |
|             | A7550              | Sullivan Square Completed           | Od.      |             | 31-May-19  |    | ·    | !        | †          |            |              | Sullivan    | quare Cor  | mpleted |             |     |     |     |     |      | 1   |

Data Date: 21-Dec-18 Print Date: 03-Jan-19

Page 5 of 5

Encore Boston Harbor Project Master Schedule

Schedule Update #46







#### OFFSITE INFRASTRUCTURE IMPROVEMENTS









































#### CP#1 BROADWAY AND TRUCK ROUTE







### CP#2 ROUTE 16







### CP#3 MALDEN AND WELLINGTON MBTA STATIONS





#### CP#4 SULLIVAN SQUARE ROTARY AND MBTA STATION





## Contracts Awarded to Minority, Women and Veteran Business Enterprises - Design Phase

#### **MBE**

13 contract awards:

\$5,440,916

% of total contracts: **8.5%** 

Goal: 7.9%

#### **WBE**

14 contract awards:

\$5,658,670

% of total contracts: 8.8%

Goal: **10.0%** 

#### **VBE**

4 contract awards:

\$4,038,300

% of total contracts: **6.3%** 

Goal: 1.0%

#### **SUMMARY\***

31 total M/W/VBE contracts:

\$15,097,886

% of total contracts: 23.6%

Goal: 18.9%

<sup>\*</sup>M/W/VBE design contract awards report includes awards and payments made to businesses with more than one diverse classification (i.e. M/WBE). Totals reported deduct any double counting due to awards to bus