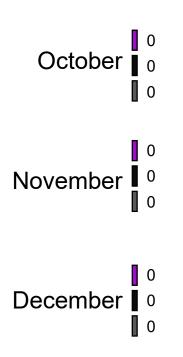

## Revenue

| MONTH                      | MA SW TAXES COLLECTED      | HANDLE         | TOTAL SW REVENUE |
|----------------------------|----------------------------|----------------|------------------|
| OCTOBER                    | \$3,708.75                 | \$324,173.45   | \$18,543.74      |
| <b>NOVEMBER</b> \$4,779.69 |                            | \$194,589.38   | \$23,898.47      |
| DECEMBER                   | <b>DECEMBER</b> \$7,598.06 |                | \$37,990.30      |
| TOTAL                      | \$16,086.50                | \$1,017,659.84 | \$80,432.51      |