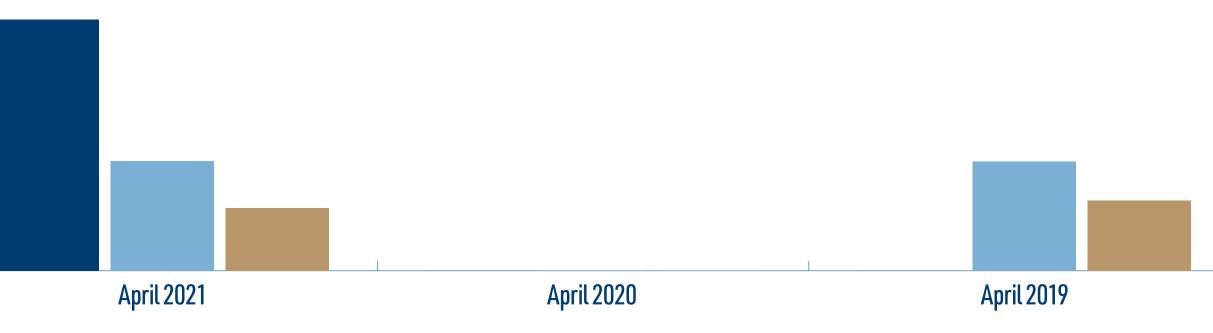

# CASINO YEAR OVER YEAR: APRIL

|            | <b>ENCORE BOSTON HARBOR</b> |                 | MGM SPRINGFIELD  |                | <b>PLAINRIDGE PARK CASINO</b> |                | TOTAL            |                 |
|------------|-----------------------------|-----------------|------------------|----------------|-------------------------------|----------------|------------------|-----------------|
|            | TABLE & SLOT GGR            | TAXES           | TABLE & SLOT GGR | TAXES          | TABLE & SLOT GGR              | TAXES          | TABLE & SLOT GGR | TAXES           |
| April 2023 | \$63,984,183.14             | \$15,996,045.79 | \$23,735,696.18  | \$5,933,924.05 | \$13,444,345.44               | \$6,587,729.27 | \$101,164,224.76 | \$28,517,699.11 |
| April 2022 | \$63,738,721.30             | \$15,934,680.33 | \$22,540,028.78  | \$5,635,007.20 | \$12,908,918.51               | \$6,325,370.07 | \$99,187,668.59  | \$27,895,057.60 |
| April 2021 | \$50,182,346.01             | \$12,545,586.50 | \$21,933,551.96  | \$5,483,387.99 | \$12,516,260.43               | \$6,132,967.61 | \$84,632,158.40  | \$24,161,942.10 |
| April 2020 | \$0.00                      | \$0.00          | \$0.00           | \$0.00         | \$0.00                        | \$0.00         | \$0.00           | \$0.00          |
| April 2019 | N/A                         | N/A             | \$21,818,086.34  | \$5,454,521.59 | \$14,062,059.86               | \$6,890,409.33 | \$35,880,146.20  | \$12,344,930.92 |

### CASINO YEAR OVER YEAR: APRIL

TABLE & SLOT GGR 80,000,000 70,000,000 60,000,000 50,000,000 40,000,000 30,000,000 20,000,000 10,000,000 0 April 2023 April 2022 TAXES 20,000,000 15,000,000 10,000,000 5,000,000