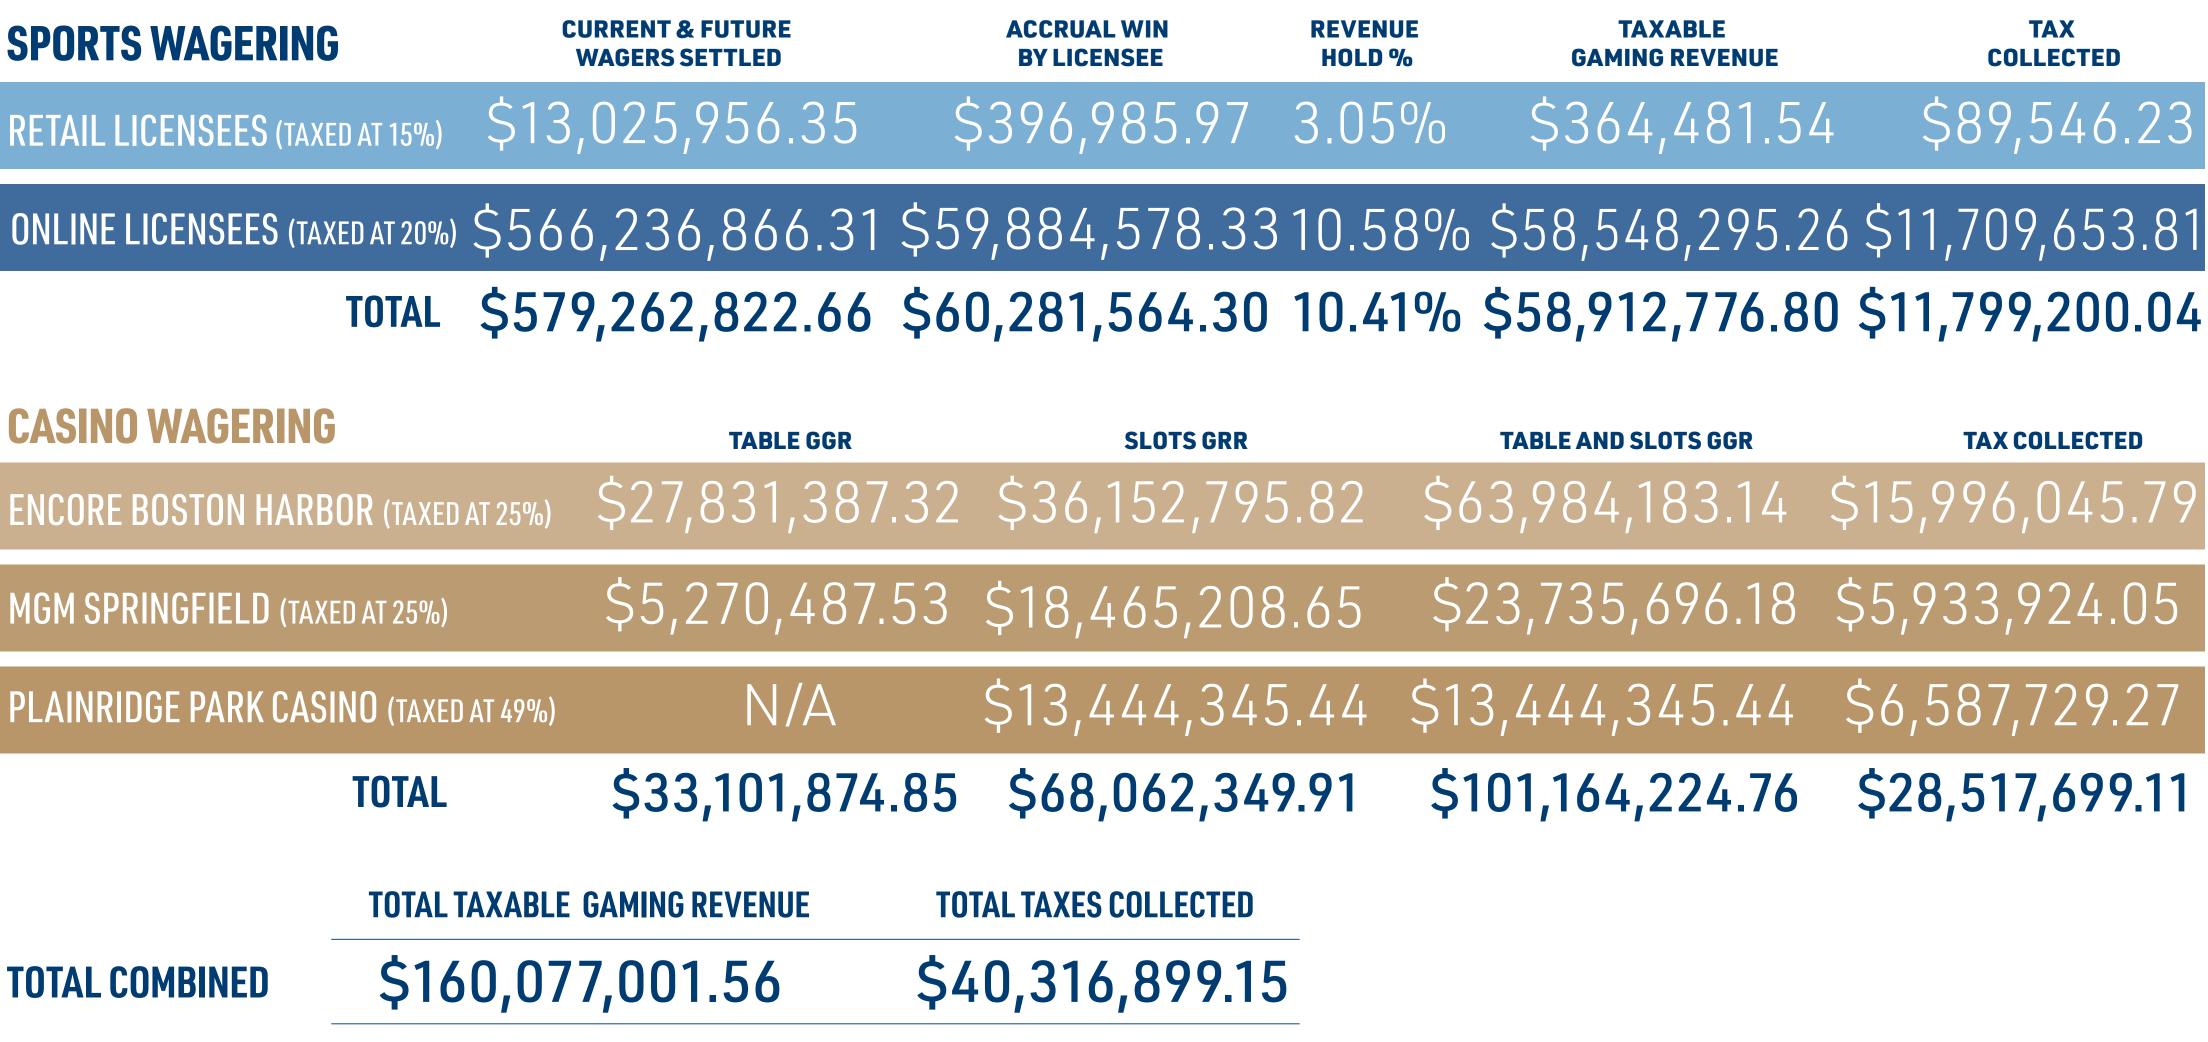

### **RETAIL LICENSEE**

Encore Boston Harbor

MGM Springfield

Plainridge Park Casino

Total

| Current & Future<br>Wagers Settled | Accrual Win<br>by Licensee | Revenue<br>Hold % | Taxable<br>Gaming Revenue | Tax Collected (15% for Retail) |
|------------------------------------|----------------------------|-------------------|---------------------------|--------------------------------|
| \$7,982,916.00                     | \$250,766.00               | 3.14%             | \$230,808.00              | \$34,621.20                    |
| \$1,650,618.00                     | -\$228,366.75              | -13.84%           | -\$232,493.30             | \$0.00                         |
| \$3,392,422.35                     | \$374,586.72               | 11.04%            | \$366,166.84              | \$54,925.03                    |
| \$13,025,956.35                    | \$396,985.97               | 3.05%             | \$364,481.54              | \$89,546.23                    |

**l)** 

| Total                  | \$566,236,866.31                   | \$59,884,578.33            | 10.58%            | \$58,548,295.26           | \$11,709,653                       |
|------------------------|------------------------------------|----------------------------|-------------------|---------------------------|------------------------------------|
| WynnBet                | \$22,811,166.93                    | \$463,005.74               | 2.03%             | \$405,977.74              | \$81,195.5                         |
| FanDuel                | \$172,627,764.90                   | \$22,099,457.20            | 12.8%             | \$21,714,200.14           | \$4,342,840                        |
| DraftKings             | \$283,837,925.64                   | \$28,961,247.87            | 10.20%            | \$28,283,999.47           | \$5,656,799                        |
| Caesars Sportsbook     | \$19,419,242.03                    | \$1,681,749.75             | 8.66%             | \$1,633,201.75            | \$326,640.3                        |
| BetMGM                 | \$42,960,658.96                    | \$4,718,354.44             | 10.98%            | \$4,610,952.56            | \$922,190.5                        |
| Barstool Sportsbook    | \$24,580,107.85                    | \$1,960,763.33             | 7.98%             | \$1,899,963.60            | \$379,987.3                        |
| <b>ONLINE LICENSEE</b> | Current & Future<br>Wagers Settled | Accrual Win<br>by Licensee | Revenue<br>Hold % | Taxable<br>Gaming Revenue | Tax Collected<br>(20% for Online/M |

# SPORTS WAGERING MONTH OVER MONTH

|                        |        |                  | April 2023      |                  |                  | March 2023      |                  |                 | February 2023   |                  |                | January 2023    |                  |
|------------------------|--------|------------------|-----------------|------------------|------------------|-----------------|------------------|-----------------|-----------------|------------------|----------------|-----------------|------------------|
|                        |        | WAGERS SETTLED   | TAXABLE REVENUE | TAX<br>Collected | WAGERS SETTLED   | TAXABLE REVENUE | TAX<br>COLLECTED | WAGERS SETTLED  | TAXABLE REVENUE | TAX<br>COLLECTED | WAGERS SETTLED | TAXABLE REVENUE | TAX<br>Collected |
| Encore Boston Harbor   |        | \$7,982,916.00   | \$230,808.00    | \$34,621.20      | \$13,442,908.00  | \$668,198.00    | \$100,230.00     | \$16,900,614.83 | \$858,532.78    | \$128,779.92     | \$370,881.75   | -\$74,230.15    | \$0.00           |
| MGM Springfield        |        | \$1,650,618.00   | -\$232,493.30   | \$0.00           | \$1,660,046.05   | \$172,624.13    | \$25,893.62      | \$1,766,560.00  | \$262,140.20    | \$39,321.03      | \$35,034.66    | \$11,229.46     | \$1,684.42       |
| Plainridge Park Casino |        | \$3,392,422.35   | \$366,166.84    | \$54,925.03      | \$4,885,811.40   | \$614,482.30    | \$92,172.34      | \$5,768,334.66  | \$304,626.99    | \$45,694.05      | \$82,830.49    | \$53,554.26     | \$8,033.14       |
| Total I                | Retail | \$13,025,956.35  | \$364,481.54    | \$89,546.23      | \$19,988,765.45  | \$1,455,304.43  | \$218,295.96     | \$24,435,509.49 | \$1,425,300.97  | \$213,795.00     | \$488,746.90   | -\$9,446.43     | \$9,717.56       |
| Barstool Sportsbook    |        | \$24,580,107.85  | \$1,899,936.60  | \$379,987.32     | \$29,505,722.12  | \$2,893,576.49  | \$578,715.30     | N/A             | N/A             | N/A              | N/A            | N/A             | N/A              |
| BetMGM                 |        | \$42,960,658.96  | \$4,610,952.56  | \$922,190.56     | \$45,271,182.54  | \$7,314,463.00  | \$1,462,892.60   | N/A             | N/A             | N/A              | N/A            | N/A             | N/A              |
| Caesars Sportsbook     |        | \$19,419,242.03  | \$1,633,201.75  | \$326,640.35     | \$16,398,404.60  | \$1,814,141.90  | \$362,828.38     | N/A             | N/A             | N/A              | N/A            | N/A             | N/A              |
| DraftKings             |        | \$283,837,925.64 | \$28,283,999.47 | \$5,656,799.89   | \$257,634,288.50 | \$15,556,827.40 | \$3,111,365.49   | N/A             | N/A             | N/A              | N/A            | N/A             | N/A              |
| FanDuel                |        | \$172,627,764.90 | \$21,714,200.14 | \$4,342,840.14   | \$181,085,195.57 | \$16,002,999.72 | \$3,200,599.94   | N/A             | N/A             | N/A              | N/A            | N/A             | N/A              |
| WynnBet                |        | \$22,811,166.93  | \$405,977.74    | \$81,195.55      | \$18,336,370.45  | \$2,055,344.65  | \$411,068.93     | N/A             | N/A             | N/A              | N/A            | N/A             | N/A              |
| Total (                | Online | \$566,236,866.31 | \$58,548,295.26 | \$11,709,653.81  | \$548,230,163.78 | \$45,637,352.16 | \$9,227,470.64   | N/A             | N/A             | N/A              | N/A            | N/A             | N/A              |
| Total                  |        | \$579,262,822.66 | \$58,912,776.80 | \$11,799,200.04  | \$568,218,929.23 | \$47,092,656.59 | \$9,445,766.60   | \$24,435,509.49 | \$1,425,300.97  | \$213,795.00     | \$488,746.90   | -\$9,446.43     | \$9,717.56       |