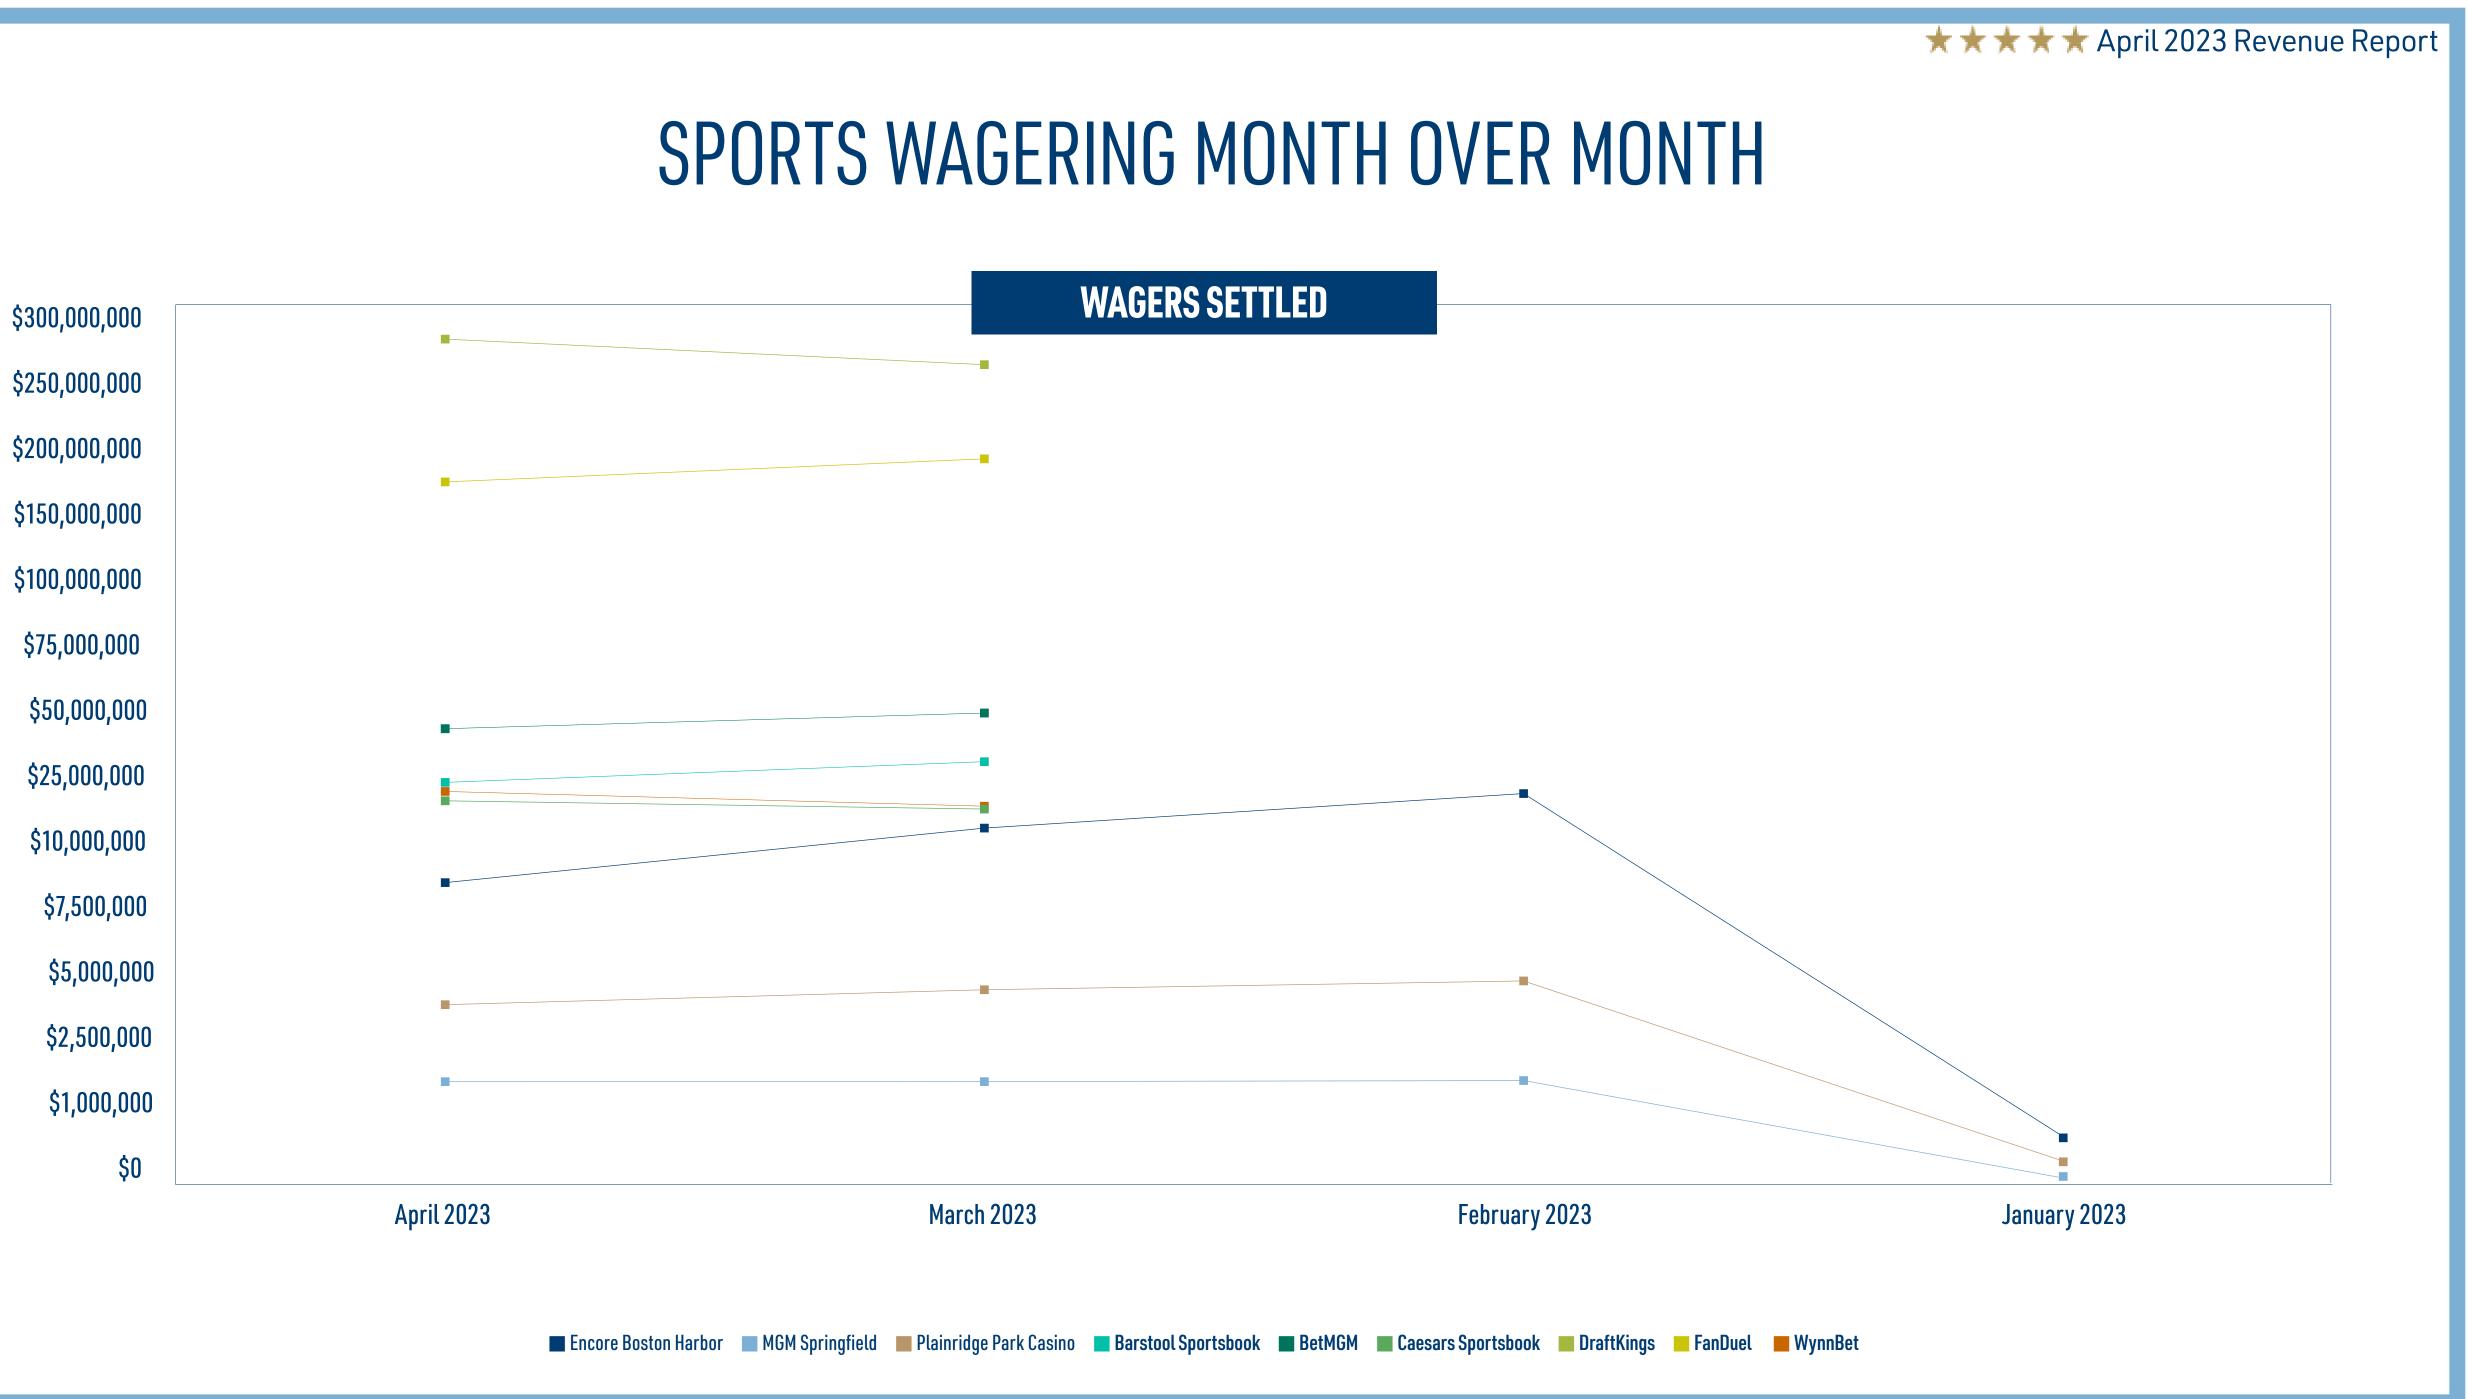

# SPORTS WAGERING MONTH OVER MONTH

|                        |        |                  | April 2023      |                  |                  | March 2023      |                  |                 | February 2023   |                  |                | January 2023    |                  |
|------------------------|--------|------------------|-----------------|------------------|------------------|-----------------|------------------|-----------------|-----------------|------------------|----------------|-----------------|------------------|
|                        |        | WAGERS SETTLED   | TAXABLE REVENUE | TAX<br>Collected | WAGERS SETTLED   | TAXABLE REVENUE | TAX<br>COLLECTED | WAGERS SETTLED  | TAXABLE REVENUE | TAX<br>COLLECTED | WAGERS SETTLED | TAXABLE REVENUE | TAX<br>Collected |
| Encore Boston Harbor   |        | \$7,982,916.00   | \$230,808.00    | \$34,621.20      | \$13,442,908.00  | \$668,198.00    | \$100,230.00     | \$16,900,614.83 | \$858,532.78    | \$128,779.92     | \$370,881.75   | -\$74,230.15    | \$0.00           |
| MGM Springfield        |        | \$1,650,618.00   | -\$232,493.30   | \$0.00           | \$1,660,046.05   | \$172,624.13    | \$25,893.62      | \$1,766,560.00  | \$262,140.20    | \$39,321.03      | \$35,034.66    | \$11,229.46     | \$1,684.42       |
| Plainridge Park Casino |        | \$3,392,422.35   | \$366,166.84    | \$54,925.03      | \$4,885,811.40   | \$614,482.30    | \$92,172.34      | \$5,768,334.66  | \$304,626.99    | \$45,694.05      | \$82,830.49    | \$53,554.26     | \$8,033.14       |
| Total I                | Retail | \$13,025,956.35  | \$364,481.54    | \$89,546.23      | \$19,988,765.45  | \$1,455,304.43  | \$218,295.96     | \$24,435,509.49 | \$1,425,300.97  | \$213,795.00     | \$488,746.90   | -\$9,446.43     | \$9,717.56       |
| Barstool Sportsbook    |        | \$24,580,107.85  | \$1,899,936.60  | \$379,987.32     | \$29,505,722.12  | \$2,893,576.49  | \$578,715.30     | N/A             | N/A             | N/A              | N/A            | N/A             | N/A              |
| BetMGM                 |        | \$42,960,658.96  | \$4,610,952.56  | \$922,190.56     | \$45,271,182.54  | \$7,314,463.00  | \$1,462,892.60   | N/A             | N/A             | N/A              | N/A            | N/A             | N/A              |
| Caesars Sportsbook     |        | \$19,419,242.03  | \$1,633,201.75  | \$326,640.35     | \$16,398,404.60  | \$1,814,141.90  | \$362,828.38     | N/A             | N/A             | N/A              | N/A            | N/A             | N/A              |
| DraftKings             |        | \$283,837,925.64 | \$28,283,999.47 | \$5,656,799.89   | \$257,634,288.50 | \$15,556,827.40 | \$3,111,365.49   | N/A             | N/A             | N/A              | N/A            | N/A             | N/A              |
| FanDuel                |        | \$172,627,764.90 | \$21,714,200.14 | \$4,342,840.14   | \$181,085,195.57 | \$16,002,999.72 | \$3,200,599.94   | N/A             | N/A             | N/A              | N/A            | N/A             | N/A              |
| WynnBet                |        | \$22,811,166.93  | \$405,977.74    | \$81,195.55      | \$18,336,370.45  | \$2,055,344.65  | \$411,068.93     | N/A             | N/A             | N/A              | N/A            | N/A             | N/A              |
| Total (                | Online | \$566,236,866.31 | \$58,548,295.26 | \$11,709,653.81  | \$548,230,163.78 | \$45,637,352.16 | \$9,227,470.64   | N/A             | N/A             | N/A              | N/A            | N/A             | N/A              |
| Total                  |        | \$579,262,822.66 | \$58,912,776.80 | \$11,799,200.04  | \$568,218,929.23 | \$47,092,656.59 | \$9,445,766.60   | \$24,435,509.49 | \$1,425,300.97  | \$213,795.00     | \$488,746.90   | -\$9,446.43     | \$9,717.56       |