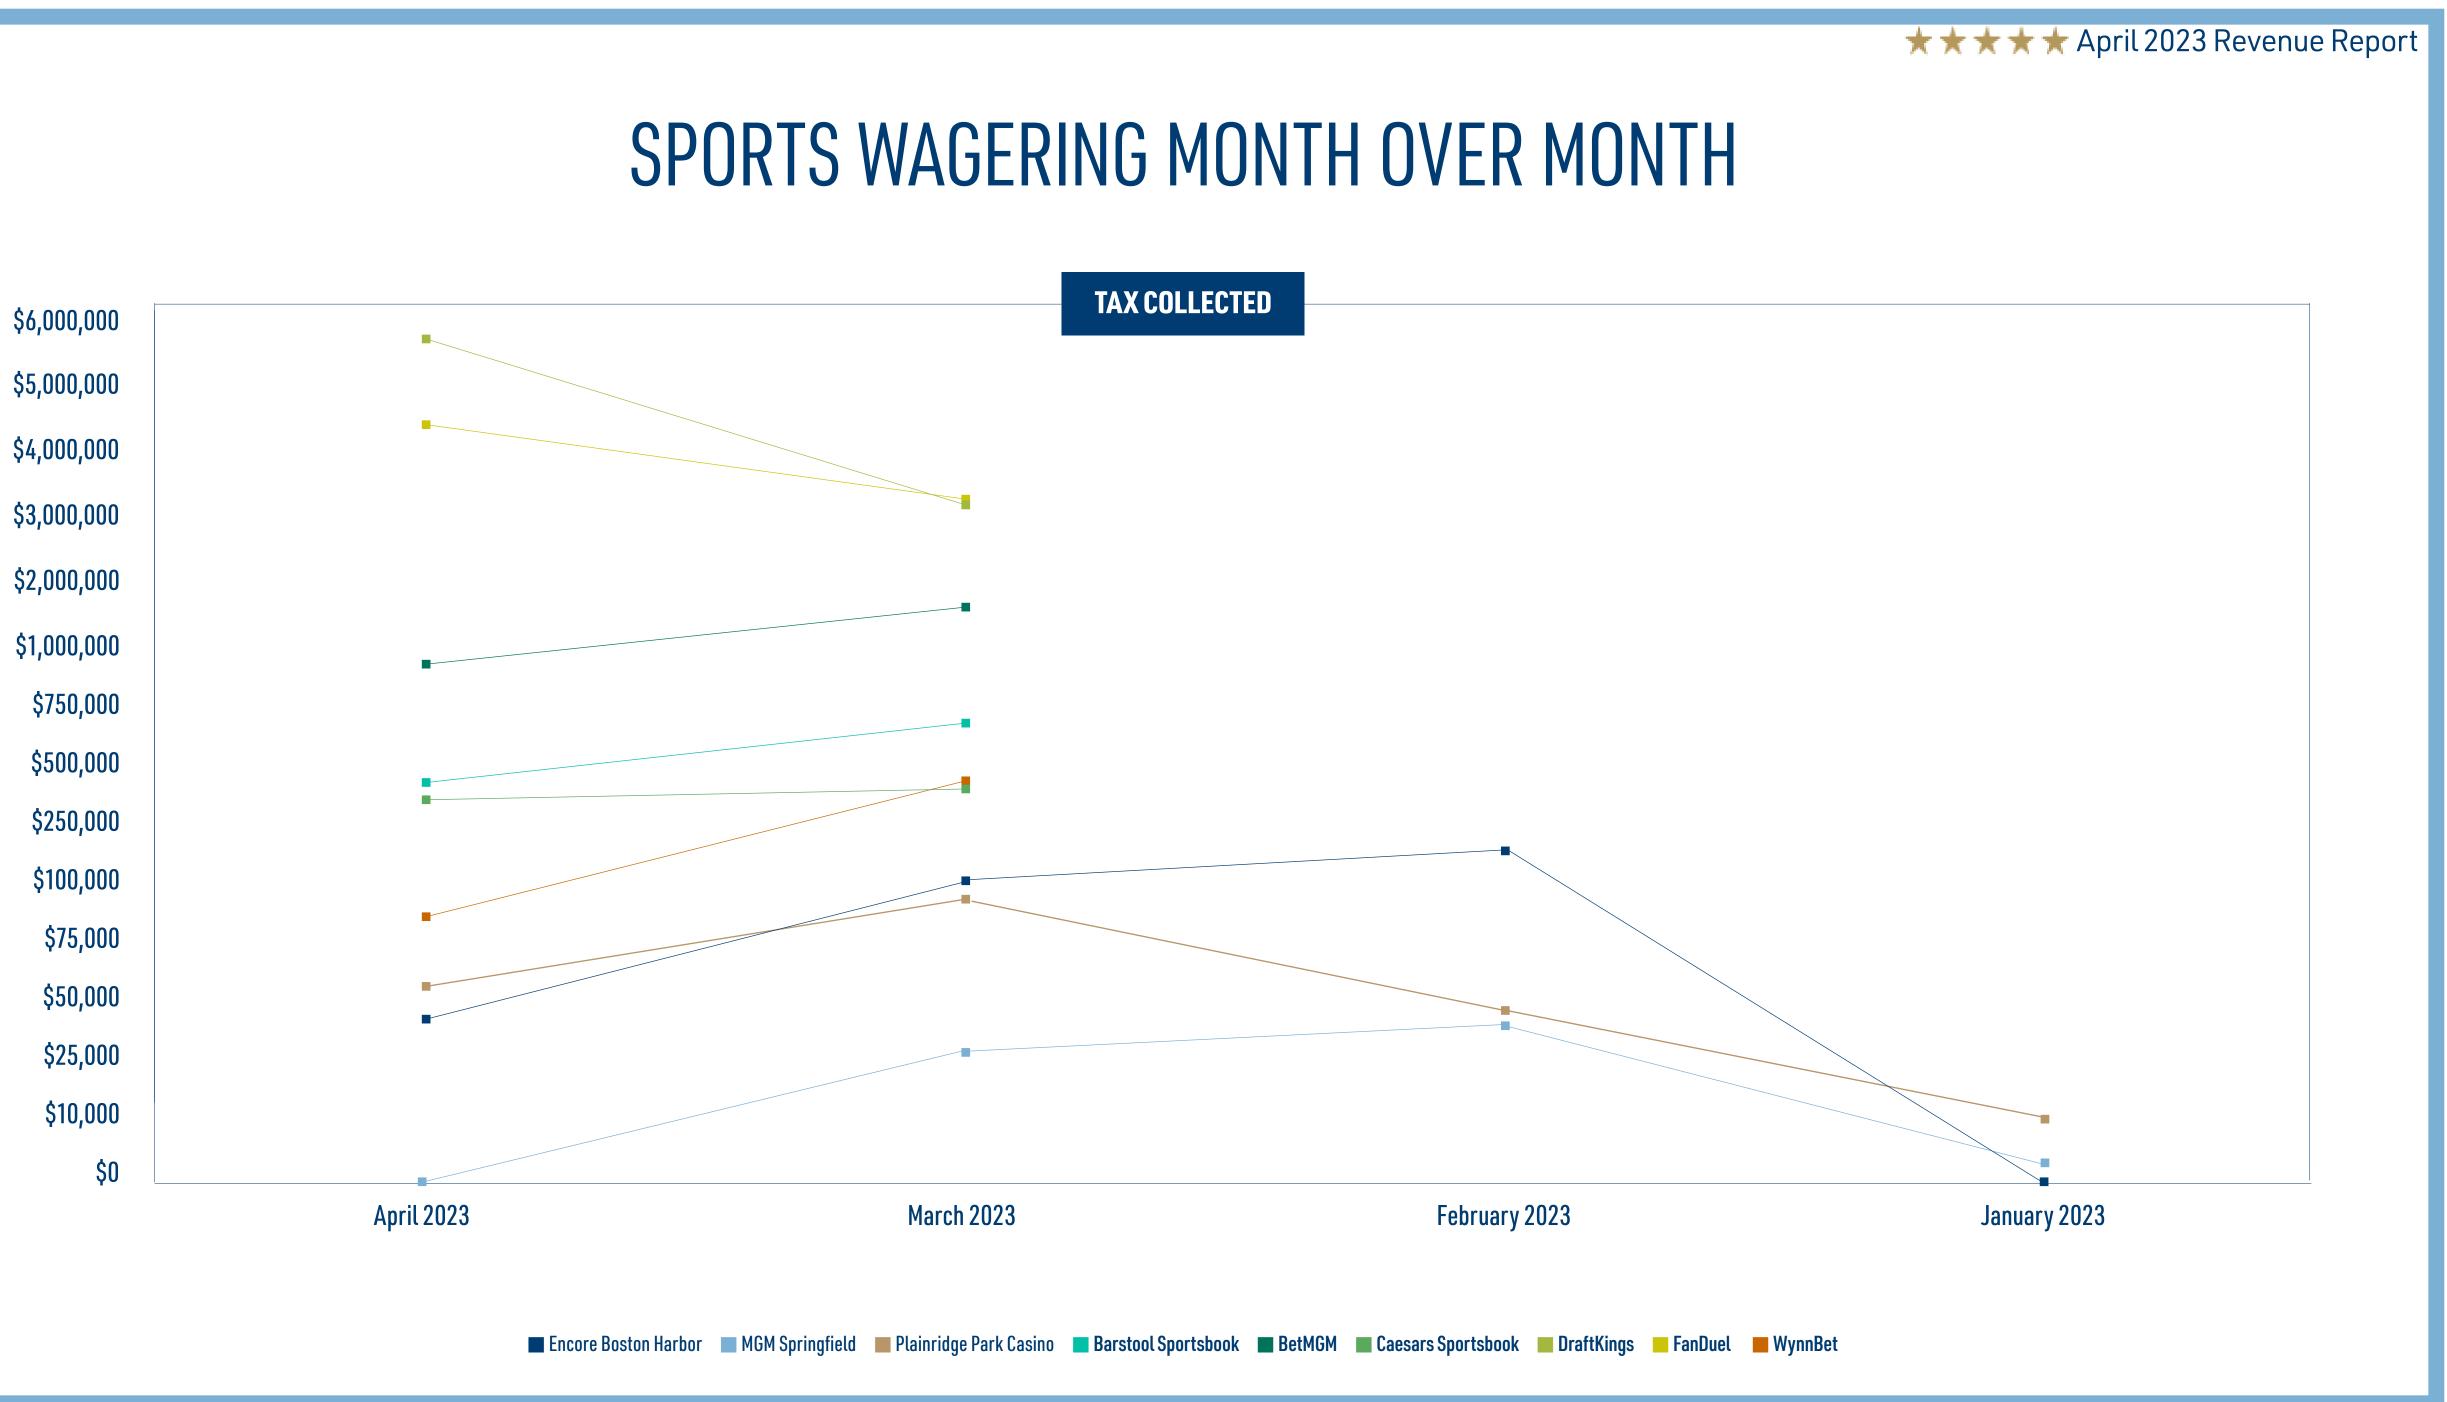

# SPORTS WAGERING MONTH OVER MONTH

|                        |        |                  | April 2023      |                  |                  | March 2023      |                  |                 | February 2023   |                  |                | January 2023    |                  |
|------------------------|--------|------------------|-----------------|------------------|------------------|-----------------|------------------|-----------------|-----------------|------------------|----------------|-----------------|------------------|
|                        |        | WAGERS SETTLED   | TAXABLE REVENUE | TAX<br>Collected | WAGERS SETTLED   | TAXABLE REVENUE | TAX<br>COLLECTED | WAGERS SETTLED  | TAXABLE REVENUE | TAX<br>COLLECTED | WAGERS SETTLED | TAXABLE REVENUE | TAX<br>Collected |
| Encore Boston Harbor   |        | \$7,982,916.00   | \$230,808.00    | \$34,621.20      | \$13,442,908.00  | \$668,198.00    | \$100,230.00     | \$16,900,614.83 | \$858,532.78    | \$128,779.92     | \$370,881.75   | -\$74,230.15    | \$0.00           |
| MGM Springfield        |        | \$1,650,618.00   | -\$232,493.30   | \$0.00           | \$1,660,046.05   | \$172,624.13    | \$25,893.62      | \$1,766,560.00  | \$262,140.20    | \$39,321.03      | \$35,034.66    | \$11,229.46     | \$1,684.42       |
| Plainridge Park Casino |        | \$3,392,422.35   | \$366,166.84    | \$54,925.03      | \$4,885,811.40   | \$614,482.30    | \$92,172.34      | \$5,768,334.66  | \$304,626.99    | \$45,694.05      | \$82,830.49    | \$53,554.26     | \$8,033.14       |
| Total I                | Retail | \$13,025,956.35  | \$364,481.54    | \$89,546.23      | \$19,988,765.45  | \$1,455,304.43  | \$218,295.96     | \$24,435,509.49 | \$1,425,300.97  | \$213,795.00     | \$488,746.90   | -\$9,446.43     | \$9,717.56       |
| Barstool Sportsbook    |        | \$24,580,107.85  | \$1,899,936.60  | \$379,987.32     | \$29,505,722.12  | \$2,893,576.49  | \$578,715.30     | N/A             | N/A             | N/A              | N/A            | N/A             | N/A              |
| BetMGM                 |        | \$42,960,658.96  | \$4,610,952.56  | \$922,190.56     | \$45,271,182.54  | \$7,314,463.00  | \$1,462,892.60   | N/A             | N/A             | N/A              | N/A            | N/A             | N/A              |
| Caesars Sportsbook     |        | \$19,419,242.03  | \$1,633,201.75  | \$326,640.35     | \$16,398,404.60  | \$1,814,141.90  | \$362,828.38     | N/A             | N/A             | N/A              | N/A            | N/A             | N/A              |
| DraftKings             |        | \$283,837,925.64 | \$28,283,999.47 | \$5,656,799.89   | \$257,634,288.50 | \$15,556,827.40 | \$3,111,365.49   | N/A             | N/A             | N/A              | N/A            | N/A             | N/A              |
| FanDuel                |        | \$172,627,764.90 | \$21,714,200.14 | \$4,342,840.14   | \$181,085,195.57 | \$16,002,999.72 | \$3,200,599.94   | N/A             | N/A             | N/A              | N/A            | N/A             | N/A              |
| WynnBet                |        | \$22,811,166.93  | \$405,977.74    | \$81,195.55      | \$18,336,370.45  | \$2,055,344.65  | \$411,068.93     | N/A             | N/A             | N/A              | N/A            | N/A             | N/A              |
| Total (                | Online | \$566,236,866.31 | \$58,548,295.26 | \$11,709,653.81  | \$548,230,163.78 | \$45,637,352.16 | \$9,227,470.64   | N/A             | N/A             | N/A              | N/A            | N/A             | N/A              |
| Total                  |        | \$579,262,822.66 | \$58,912,776.80 | \$11,799,200.04  | \$568,218,929.23 | \$47,092,656.59 | \$9,445,766.60   | \$24,435,509.49 | \$1,425,300.97  | \$213,795.00     | \$488,746.90   | -\$9,446.43     | \$9,717.56       |