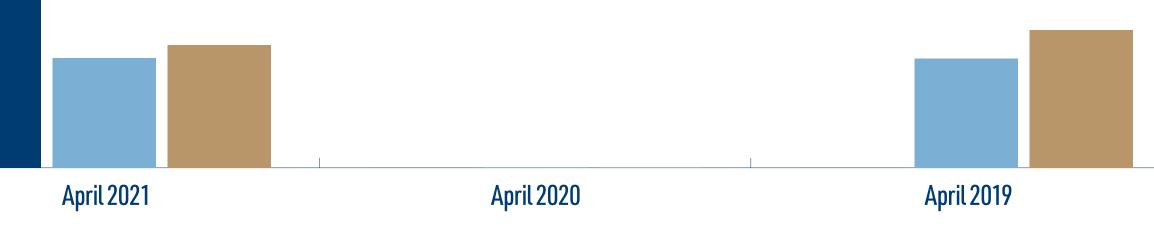

# CASINO YEAR OVER YEAR: APRIL

|            | <b>ENCORE BOSTON HARBOR</b> |                 | MGM SPRINGFIELD  |                | <b>PLAINRIDGE PARK CASINO</b> |                | TOTAL            |                 |
|------------|-----------------------------|-----------------|------------------|----------------|-------------------------------|----------------|------------------|-----------------|
|            | TABLE & SLOT GGR            | TAXES           | TABLE & SLOT GGR | TAXES          | TABLE & SLOT GGR              | TAXES          | TABLE & SLOT GGR | TAXES           |
| April 2023 | \$63,984,183.14             | \$15,996,045.79 | \$23,735,696.18  | \$5,933,924.05 | \$13,444,345.44               | \$6,587,729.27 | \$101,164,224.76 | \$28,517,699.11 |
| April 2022 | \$63,738,721.30             | \$15,934,680.33 | \$22,540,028.78  | \$5,635,007.20 | \$12,908,918.51               | \$6,325,370.07 | \$99,187,668.59  | \$27,895,057.60 |
| April 2021 | \$50,182,346.01             | \$12,545,586.50 | \$21,933,551.96  | \$5,483,387.99 | \$12,516,260.43               | \$6,132,967.61 | \$84,632,158.40  | \$24,161,942.10 |
| April 2020 | \$0.00                      | \$0.00          | \$0.00           | \$0.00         | \$0.00                        | \$0.00         | \$0.00           | \$0.00          |
| April 2019 | N/A                         | N/A             | \$21,818,086.34  | \$5,454,521.59 | \$14,062,059.86               | \$6,890,409.33 | \$35,880,146.20  | \$12,344,930.92 |

### CASINO YEAR OVER YEAR: APRIL

TABLE & SLOT GGR 80,000,000 70,000,000 60,000,000 50,000,000 40,000,000 30,000,000 20,000,000 10,000,000 0 April 2023 April 2022 TAXES 20,000,000 15,000,000 10,000,000 5,000,000