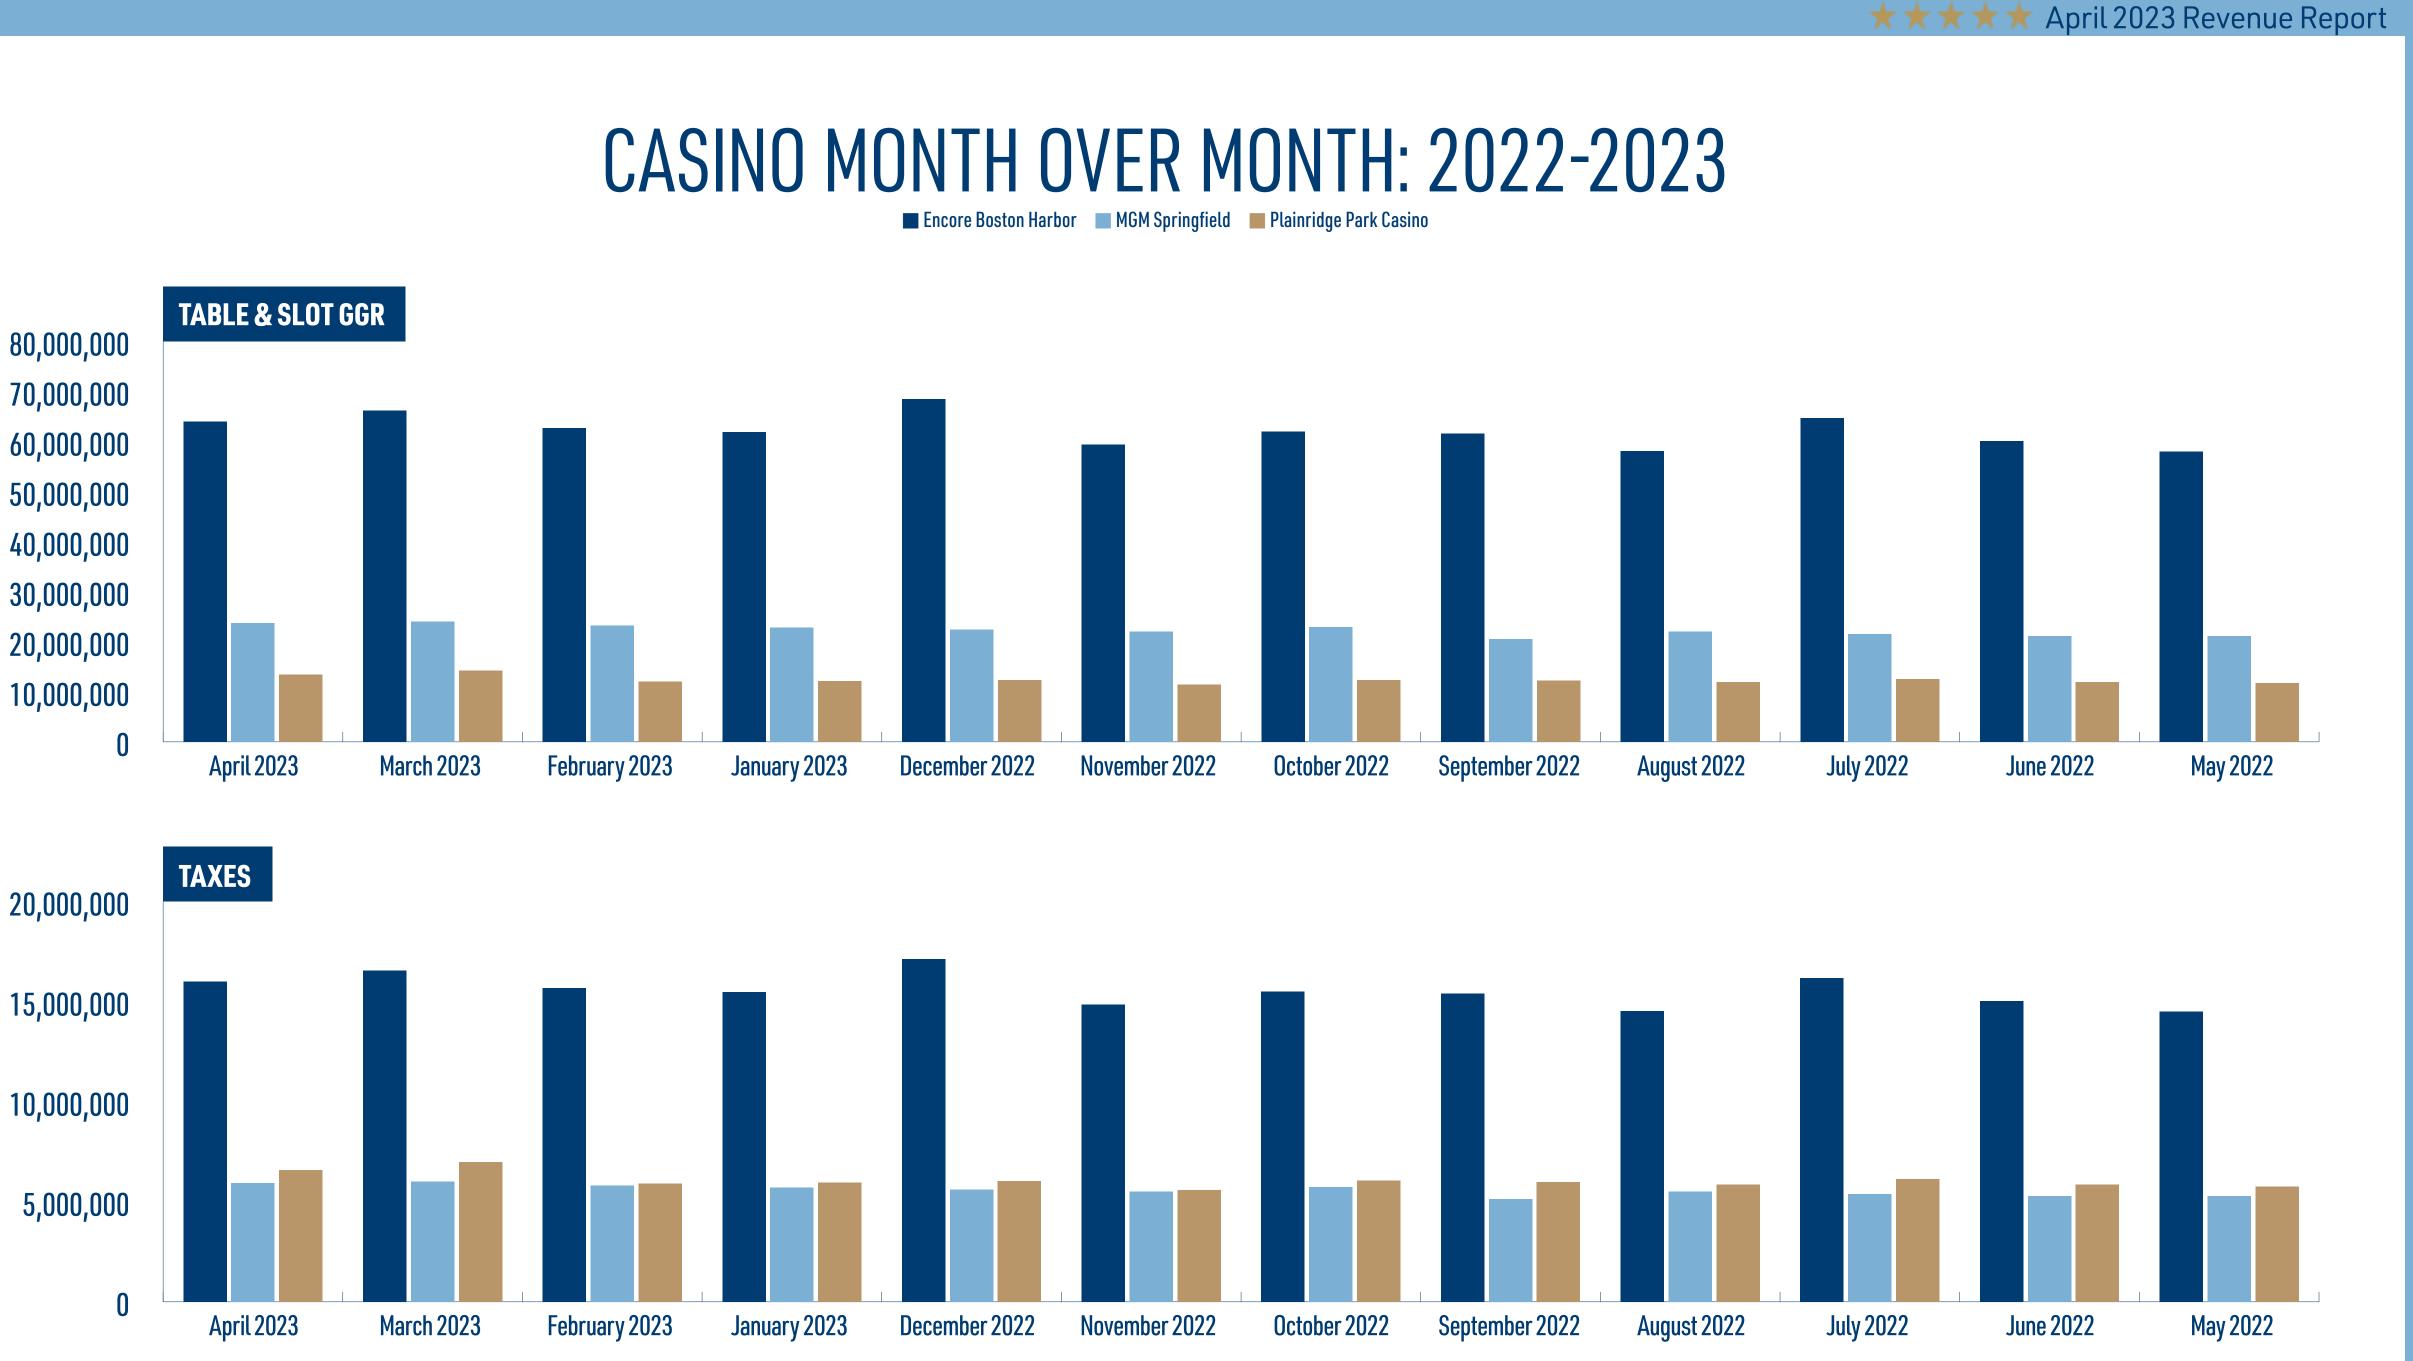

# CASINO MONTH OVER MONTH: 2022-2023

|                | <b>ENCORE BOSTON HARBOR</b> |                 | MGM SPRINGFIELD  |                | PLAINRIDGE P     | ARK CASINO     | TOTAL            |                 |
|----------------|-----------------------------|-----------------|------------------|----------------|------------------|----------------|------------------|-----------------|
|                | TABLE & SLOT GGR            | TAXES           | TABLE & SLOT GGR | TAXES          | TABLE & SLOT GGR | TAXES          | TABLE & SLOT GGR | TAXES           |
| April 2023     | \$63,984,183.14             | \$15,996,045.79 | \$23,735,696.18  | \$5,933,924.05 | \$13,444,345.44  | \$6,587,729.27 | \$101,164,224.76 | \$28,517,699.11 |
| March 2023     | \$66,211,969.89             | \$16,552,992.47 | \$24,079,637.77  | \$6,019,909.44 | \$14,256,239.09  | \$6,985,557.15 | \$104,547,846.75 | \$29,558,459.06 |
| February 2023  | \$62,705,178.76             | \$15,676,294.69 | \$23,257,490.95  | \$5,814,372.74 | \$12,040,729.95  | \$5,899,957.68 | \$98,003,399.66  | \$27,390,625.11 |
| January 2023   | \$61,856,924.44             | \$15,464,231.11 | \$22,853,749.75  | \$5,713,437.44 | \$12,166,668.78  | \$5,961,667.70 | \$96,877,342.97  | \$27,139,336.25 |
| December 2022  | \$68,459,743.09             | \$17,114,935.77 | \$22,470,286.70  | \$5,617,571.68 | \$12,310,688.75  | \$6,032,237.49 | \$103,240,718.54 | \$28,764,744.94 |
| November 2022  | \$59,430,470.15             | \$14,857,617.54 | \$22,033,774.35  | \$5,508,443.59 | \$11,392,148.60  | \$5,582,152.81 | \$92,856,393.10  | \$25,948,213.94 |
| October 2022   | \$62,043,082.36             | \$15,510,770.59 | \$22,898,786.07  | \$5,724,696.52 | \$12,363,500.65  | \$6,058,115.32 | \$97,305,369.08  | \$27,293,582.43 |
| September 2022 | \$61,584,005.31             | \$15,396,001.33 | \$20,571,647.86  | \$5,142,911.97 | \$12,199,572.68  | \$5,977,790.61 | \$94,355,225.85  | \$26,516,703.91 |
| August 2022    | \$58,084,233.40             | \$14,521,058.35 | \$21,992,831.49  | \$5,498,207.87 | \$11,961,566.29  | \$5,861,167.48 | \$92,038,631.18  | \$25,880,433.70 |
| July 2022      | \$64,724,628.28             | \$16,181,157.07 | \$21,517,722.46  | \$5,379,430.62 | \$12,498,196.15  | \$6,124,116.11 | \$98,740,546.89  | \$27,684,703.80 |
| June 2022      | \$60,057,315.58             | \$15,014,328.90 | \$21,146,007.52  | \$5,286,501.88 | \$11,967,439.63  | \$5,864,045.42 | \$93,170,762.73  | \$26,164,876.20 |
| May 2022       | \$58,033,032.50             | \$14,508,258.13 | \$21,152,249.45  | \$5,288,062.36 | \$11,731,163.49  | \$5,748,270.11 | \$90,916,445.44  | \$25,544,590.60 |