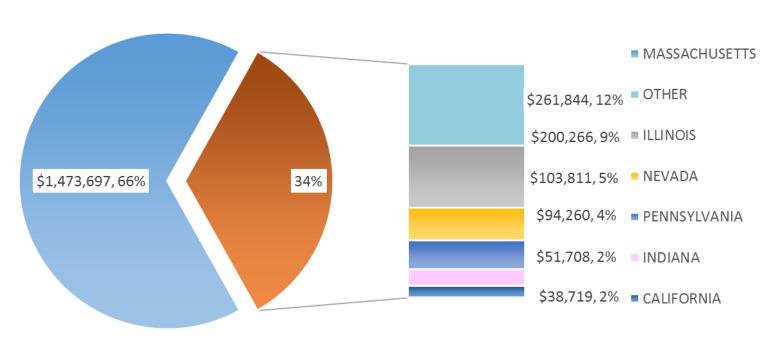

## Spend by State

#### Q4 2018 Total Qualified Spend By State

\$2,224,305 Total Qualified Spend