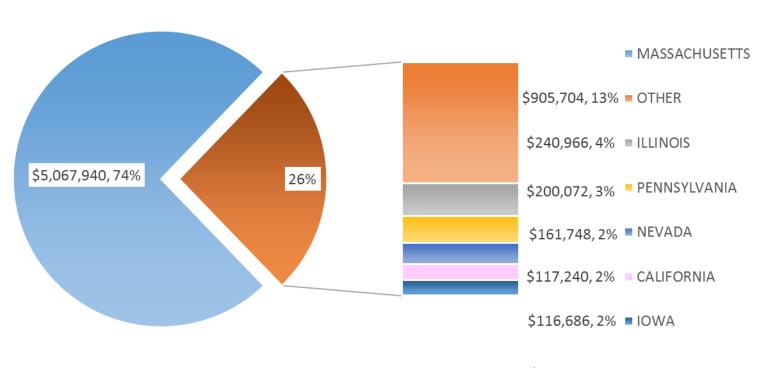

## Spend by State

### 2018 Year End Total Qualified Spend By State

\$6,810,356 Total Qualified Spend