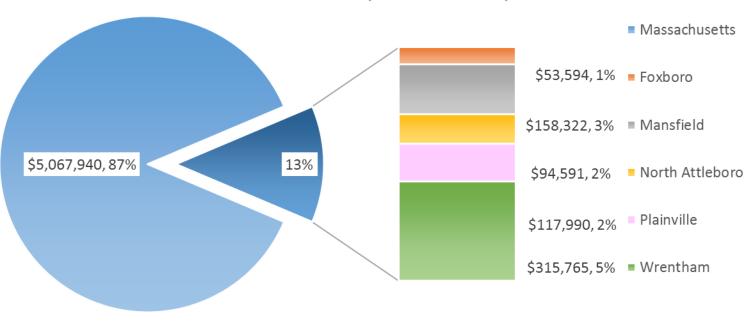

## Local Spend

### 2018 Year End Massachusetts vs Host & Surrounding Community Qualified Spend

\$740,262 Total Community Spend