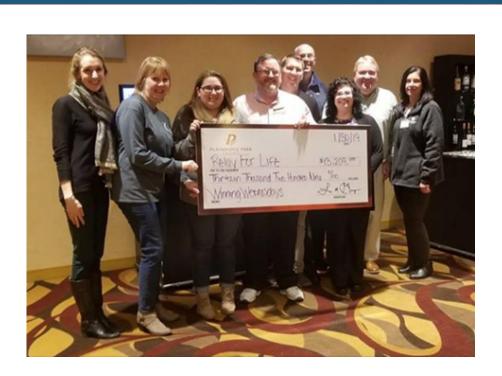

## **Local Community**

- YMCA of Attleboro
- Parkway Community YMCA
- Ellie Fund
- Personal Best
- Town of Mansfield
- Relay for Life

WINNING WEDNESDAYS

\$777

DONATED FOR EVERY RED SOX WEDNESDAY WIN