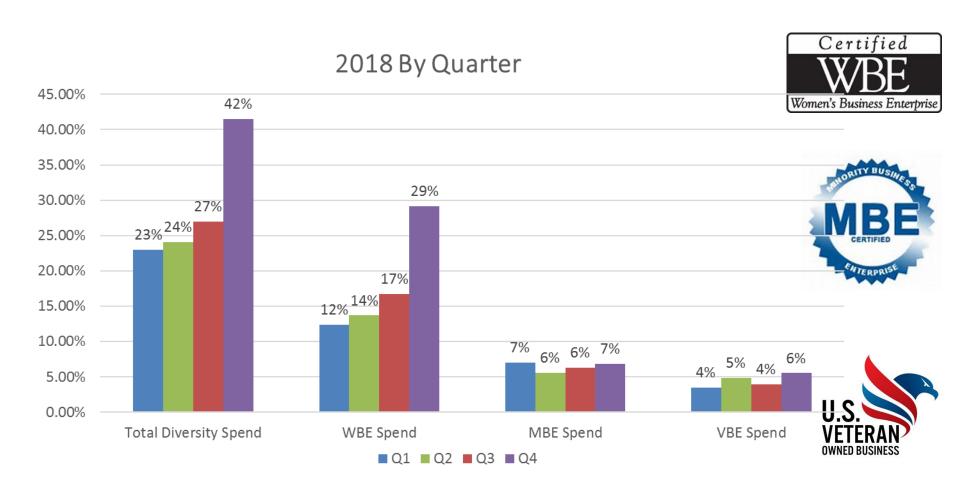

9%       |  |
| 3rd     | \$891,181   | \$937,875   | \$46,694      | 5.24%        |  |
| 4th     | \$822,037   | \$867,419   | \$45,382      | 5.52%        |  |
| Total   | \$3,307,383 | \$3,634,522 | \$327,139     | 9.89%        |  |

- PPC currently has 5 instant ticket machines and 4 online terminals
- Prior to the Casino opening the Property had 1 instant ticket machine and 2 online machines

## Spend by State



#### Q4 2018 Total Qualified Spend By State



\$2,224,305 Total Qualified Spend

## Spend by State



### 2018 Year End Total Qualified Spend By State



\$6,810,356 Total Qualified Spend

## Local Spend



### 2018 Year End Massachusetts vs Host & Surrounding Community Qualified Spend



\$740,262 Total Community Spend

# **Vendor Diversity**





# **Vendor Diversity**





# Employment



### As of December 30, 2018:

|            | Employees | Full-Time | Part-time |
|------------|-----------|-----------|-----------|
| Totals     | 461       | 309       | 152       |
| % of Total | 100%      | 67%       | 33%       |

|               | Employees |
|---------------|-----------|
| Diversity     | 26%       |
| Veterans      | 5%        |
| Massachusetts | 65%       |
| Local         | 34%       |
| Male/Female   | 50%/50%   |

### Women Leading at Penn



### Q1 2019

- Executive Presence
  - Ann Nicholson, CEO/President, Simmons Group
- Leadership Courage & Confidence Workshop
  - Ashley Pare, CEO & Founder, Own Your Worth





# Compliance



| Month    | Number of<br>Patron ID<br>Checks | Prevented from entering<br>gaming Establishment |