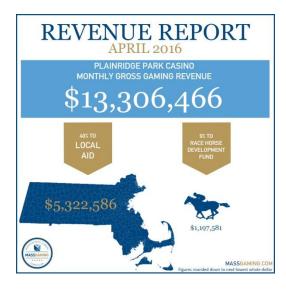

## The Massachusetts Gaming Commission Releases April 2016 Gross Gaming Revenue for Plainridge Park Casino

The Massachusetts Gaming Commission (MGC) reported today that the month of April 2016 at Plainridge Park Casino generated \$13,306,466.10 in Gross Gaming Revenue (GGR). The category 2 slots-parlor is taxed on 49% of gross gaming revenue, of that total taxed amount 82% is paid to Local Aid and 18% goes to the Race Horse Development Fund. To date, the state has collected \$68,714,692.08 in total state taxes and race horse assessments from Plainridge Park Casino since its June 24, 2015 opening.

| MONTH         | Slot GGR        | Coin in          | Hold<br>% | Payout<br>% | Total collected state taxes and race horse assessments |
|---------------|-----------------|------------------|-----------|-------------|--------------------------------------------------------|
| April<br>2016 | \$13,306,466.10 | \$174,794,153.72 | 7.61%     | 92.39%      | \$6,520,168.39                                         |