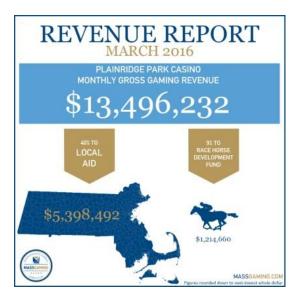

## The Massachusetts Gaming Commission Releases March 2016 Gross Gaming Revenue for Plainridge Park Casino

The Massachusetts Gaming Commission (MGC) reported today that the month of March 2016 at Plainridge Park Casino generated \$13,496,232.21 in Gross Gaming Revenue (GGR). The category 2 slots-parlor is taxed on 49% of gross gaming revenue, of that total taxed amount 82% is paid to Local Aid and 18% goes to the Race Horse Development Fund. To date, the state has collected \$62,196,523.69 in total state taxes and race horse assessments from Plainridge Park Casino since its June 24, 2015 opening.

| MONTH         | Slot GGR        | Coin in          | Hold<br>% | Payout<br>% | Total collected state taxes and race horse assessments |
|---------------|-----------------|------------------|-----------|-------------|--------------------------------------------------------|
| March<br>2016 | \$13,496,232.21 | \$181,989,615.17 | 7.42%     | 92.58%      | \$6,613,153.69                                         |