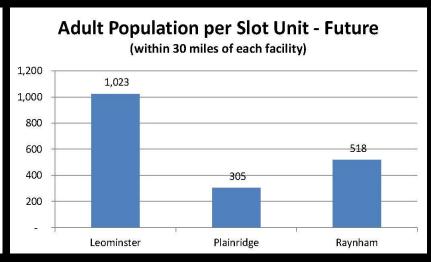

## Massachusetts Live! is the Ideal Strategic Location for a Category 2 License

## **Massachusetts Live! Key Site Strengths**

- Geographic Separation from Category 1 Facilities
- Excellent Highway Access (I-190; ROUTE 117; Route 2; I-495)
- Road and Utility Infrastructure in place
- Zoning is in place
- Existing Commercial/Industrial Area
- Large Parcel 26 acres +/-
- Regional Plan Targeted Growth Area
- Gateway City

### **Leominster is the Only Gateway City Under Consideration**

Massachusetts Gateway Cities Programs Targets Medium Sized Urban Centers Where:

- Median Household Income Below State Average
- Rate of Attainment of Bachelor's Degree Below State Average
- Unemployment Rate is Above State Average