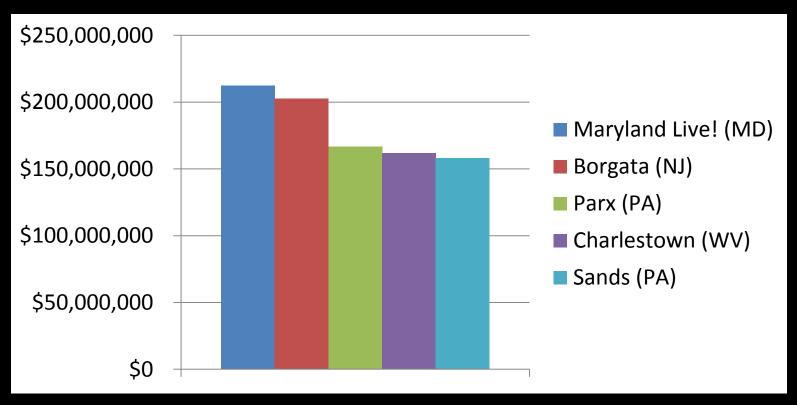

### Cordish generates the highest revenue of any casino in the Mid-Atlantic region

| Rank | Commercial Casino   | Gaming Revenue (May – Aug 2013) |
|------|---------------------|---------------------------------|
| 1    | Maryland Live! (MD) | \$212,274,709                   |
| 2    | Borgata (NJ)        | \$202,885,363                   |
| 3    | Park (PA)           | \$166,774,835                   |
| 4    | Charlestown (WV)    | \$161,821,998                   |
| 5    | Sands (PA)          | \$158,054,449                   |