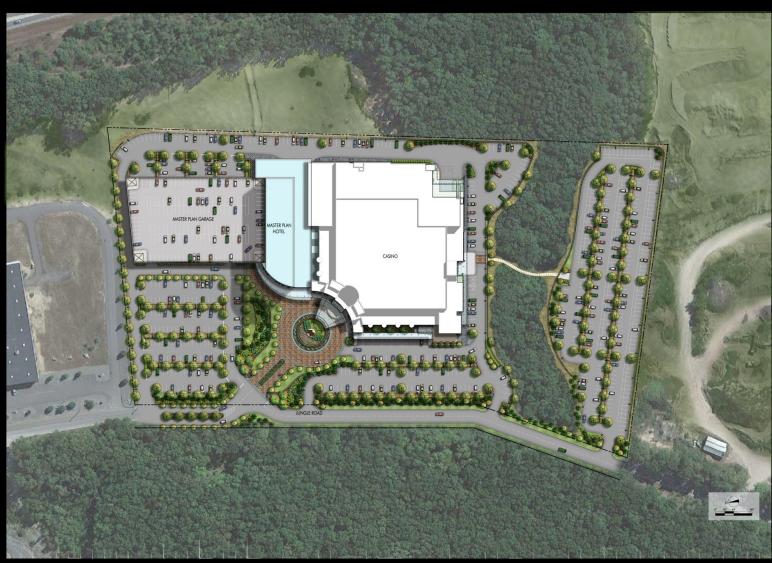

will target 40% reduction in water use. Roof water harvesting in cisterns for irrigation and use of low-flow fixtures. Comprehensive storm water management techniques: subsurface infiltration, rain-gardens/ bio-retention areas, permeable pavements.

#### **Energy Conservation:**

Energy Star rated equipment, high-efficiency HVAC and heat recovery, Energy recovery units, energy efficient gaming machines.

#### **Renewable Energy:**

Geothermal, solar and wind systems will be supplemented with the purchase of off-site green energy or renewable energy credits (recs) to achieve 10% renewable energy use.

#### **Life-Cycle Monitoring:**

For all energy consuming systems – Co-Gen and heat recovery systems, advanced building controls, maintenance and operational system review.

# Master Plan















| License Fee       | \$25,000,000  |
|-------------------|---------------|
|                   |               |
| Hard Construction | \$92,000,000  |
|                   |               |
| Soft Cost         | \$25,300,000  |
|                   |               |
| FF&E              | \$17,000,000  |
|                   |               |
| Gaming Equipment  | \$25,000,000  |
|                   |               |
| Pre-Opening       | \$19,400,000  |
|                   |               |
| Total Budget      | \$203,700,000 |



# **Project Schedule**



| ity ID  Activity Name  LEOMINSTER SLOT PARLOR - LEOMINSTER, MA  RFP AND PRECONSTRUCTION  A1710  GANING LICENSE APPLICATION SUBMISSION  A1720  APPLICATION REVIEW & APPROVAL