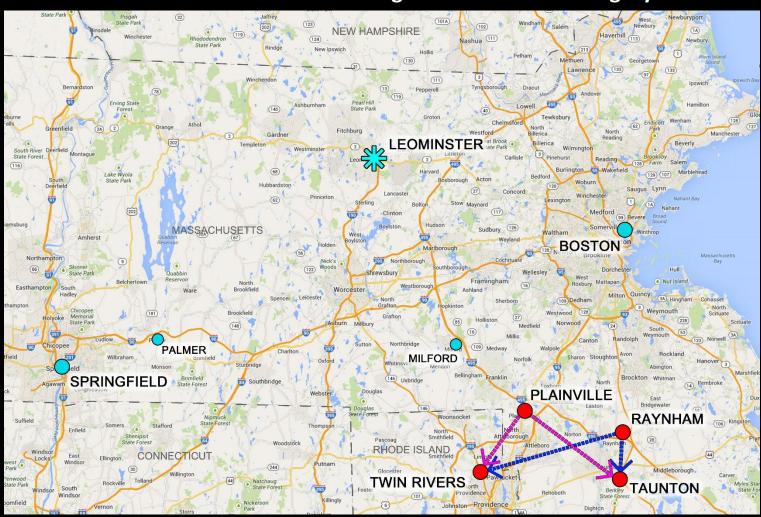

sino Tampa
- 2. Seminole Hard Rock Hotel & Casino Hollywood
- 3. Miccosukee Resort Gaming



## Awards – Indiana Live! Casino





## Best of Southern Gaming Awards 2010

- Best Overall Casino
- Best Restaurant
- Best Buffet
- Best Customer Service
- Best Casino Floor
- Best Player's Club
- Best Racetrack/Racino



# MASSACHUSETTS Live CASINO

# **Project Overview**



## Massachusetts Live! Project Team



PPE/The Cordish Company Developer

Sosh Architects Lead Architect

Cleo Design Interior Design

Stantec Civil and Traffic

McCarty Companies Civil

Tutor Perini Corp. Contractor

GSA [Giovanetti Shulman Assoc] MEP



# Aerial - Regional







# Aerial - Neighborhood







# Aerial – Project Site









## Massachusetts Live! is the Ideal Strategic Location for a Category 2 License





## **Massachusetts Live! Key Site Strengths**

- Geographic Separation from Category 1 Facilities
- Excellent Highway Access (I-190; ROUTE 117; Route 2; I-495)
- Road and Utility Infrastructure in place
- Zoning is in place
- Existing Commercial/Industrial Area
- Large Parcel 26 acres +/-
- Regional Plan Targeted Growth Area
- Gateway City





### **Leominster is the Only Gateway City Under Consideration**

Massachusetts Gateway Cities Programs Targets Medium Sized Urban Centers Where:

- Median Household Income Below State Average
- Rate of Attainment of Bachelor's Degree Below State Average
- Unemployment Rate is Above State Average

Gateway Cities Targeted for Economic Development and Job Creation Benefits

Governor Patrick's Administration recognizes that the success of Massachuse