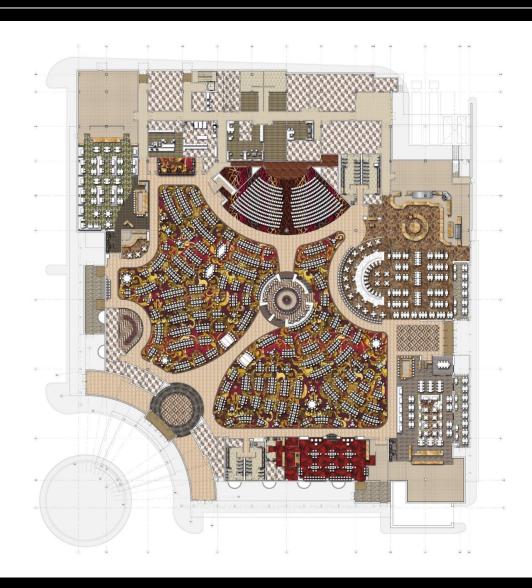

verage
- Unemployment Rate is Above State Average

Gateway Cities Targeted for Economic Development and Job Creation Benefits

Governor Patrick's Administration recognizes that the success of Massachusetts Gateway Cities will provide a distinct competitive advantage for the Commonwealth as a whole





### Massachusetts Live! – A World-Class Gaming & Entertainment Facility

- Upscale, Environmentally Sensitive Design
  - 125,000 square feet
    - 3 restaurants
    - Live Music Venue
      - 26 acre parcel









# Site Plan [Option A]





# **Exterior Rendering**





NORTH ENTRANCE PERSPECTIVE







NORTH SIDE PERSPECTIVE







SOUTH SIDE PERSPECTIVE



## **Exterior Elevation**





NORTH ELEVATION





## **Exterior Elevation**





**SOUTH ELEVATION** 





## First Floor Plan





# Second Floor Plan







































## **Environmental Features**



#### **Sustainable Strategy Highlights**

#### LEED:

Utilize state-of-the-art environmental design to achieve Gold LEED and better standards

#### **Stretch Energy Code:**

Central Plant and Co-Gen

#### **Water Conservation and Storm Water:**

Project will target 40% reduction in water use. Roof water harvesting in cisterns for irrigation and use of low-flow fixtures. Comprehensive storm water management techniques: subsurface infiltration, rain-gardens/ bio-retention areas, permeable pavements.

#### **Energy Conservation:**

Energy Star rated equipment, high-efficiency HVAC and heat recovery, Energy recovery units, energy efficient gaming machines.

#### **Renewable Energy:**

Geothermal, sola