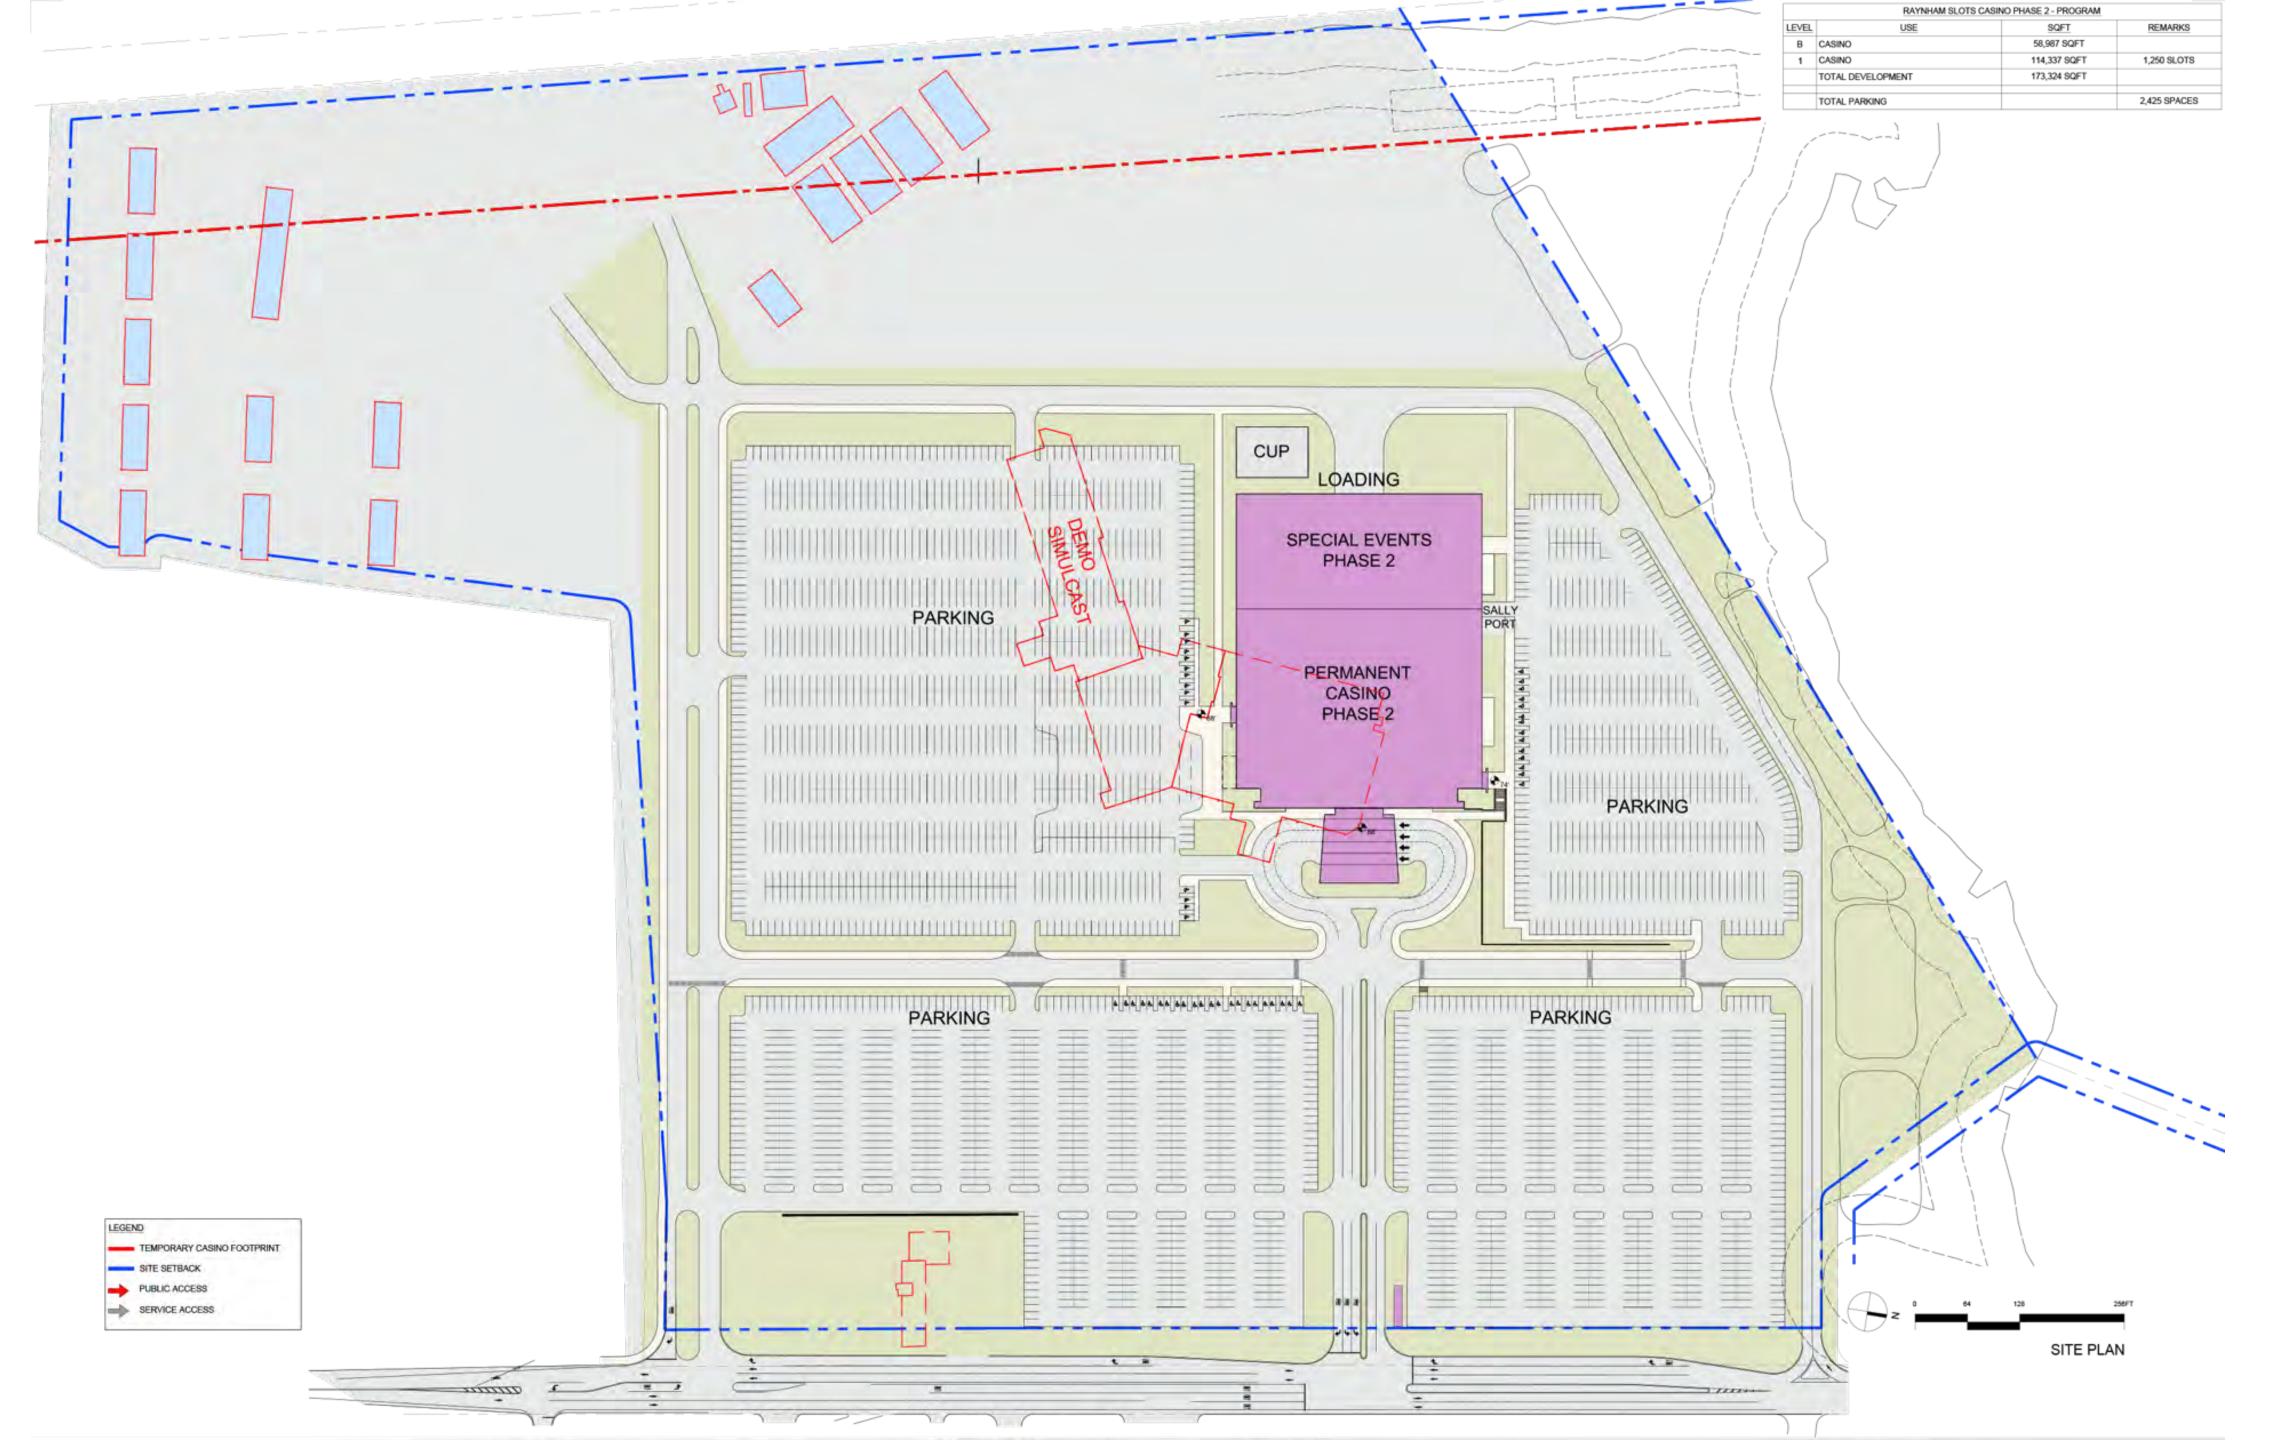

### PROJECT REVIEW LOCATION HIGHLIGHTS

- Property is approximately 30 miles south of Boston
- Excellent highway access, with close proximity to I-495, I-95 and Route 24
- 100 acre site of what was once the world's top Greyhound track has an existing infrastructure that will serve the anticipated Casino traffic, while offering significant opportunity for future expansion, including South Coast Rail Station
- Outstanding market demographics approximately 1.8 million adults live within 25 miles of Raynham Park
- Existing zoning approval and grandstand facility creates expedited timeline for Casino opening
- The superior quality of this location as a gaming facility is evidenced by its significantly higher wagering levels (86%) versus Plainridge while both properties conducted live racing

### **PROJECT REVIEW** PROJECT HIGHLIGHTS

- Construction plan will proceed in two phases
- Phase 1 Refurbish the existing racetrack grandstand and install 1,250 slot machines within 6 months of Gaming Commission license decision. Our projections assume a July 2014 opening
- Phase 2 Construct a 175,000 sq. ft. Casino that will include best-in-class branded bars and restaurants, and a multi-purpose entertainment venue that will offer exciting live entertainment, along with banquet and conference facilities.
- The expected timeline for Phase 2 completion is 18 months
- This is consistent with our successful approach at Parx in Pennsylvania, where we
  initially opened a 2,000 slot Casino within 5 months in our racetrack grandstand,
  and subsequently relocated to a permanent structure in December 2009

### **PROPERTY DESIGN AND ARCHITECTURE PLAN** SITE IDEAL FOR REDEVELOPMENT

- This site is already intensely developed
- Infrastructure on site exists now to support water, sewer and power requirements of the temporary casino
- Infrastructure to site exists now to support water, sewer and power requirements of the temporary and new casino

- Site capable of handling estimated traffic with the limited improvements of new traffic light and road widening at main entrance
- Site master planned and well suited for future expansion
- Redevelopment will include greening of site by over 25% with restored wetland buffer zones and resource areas