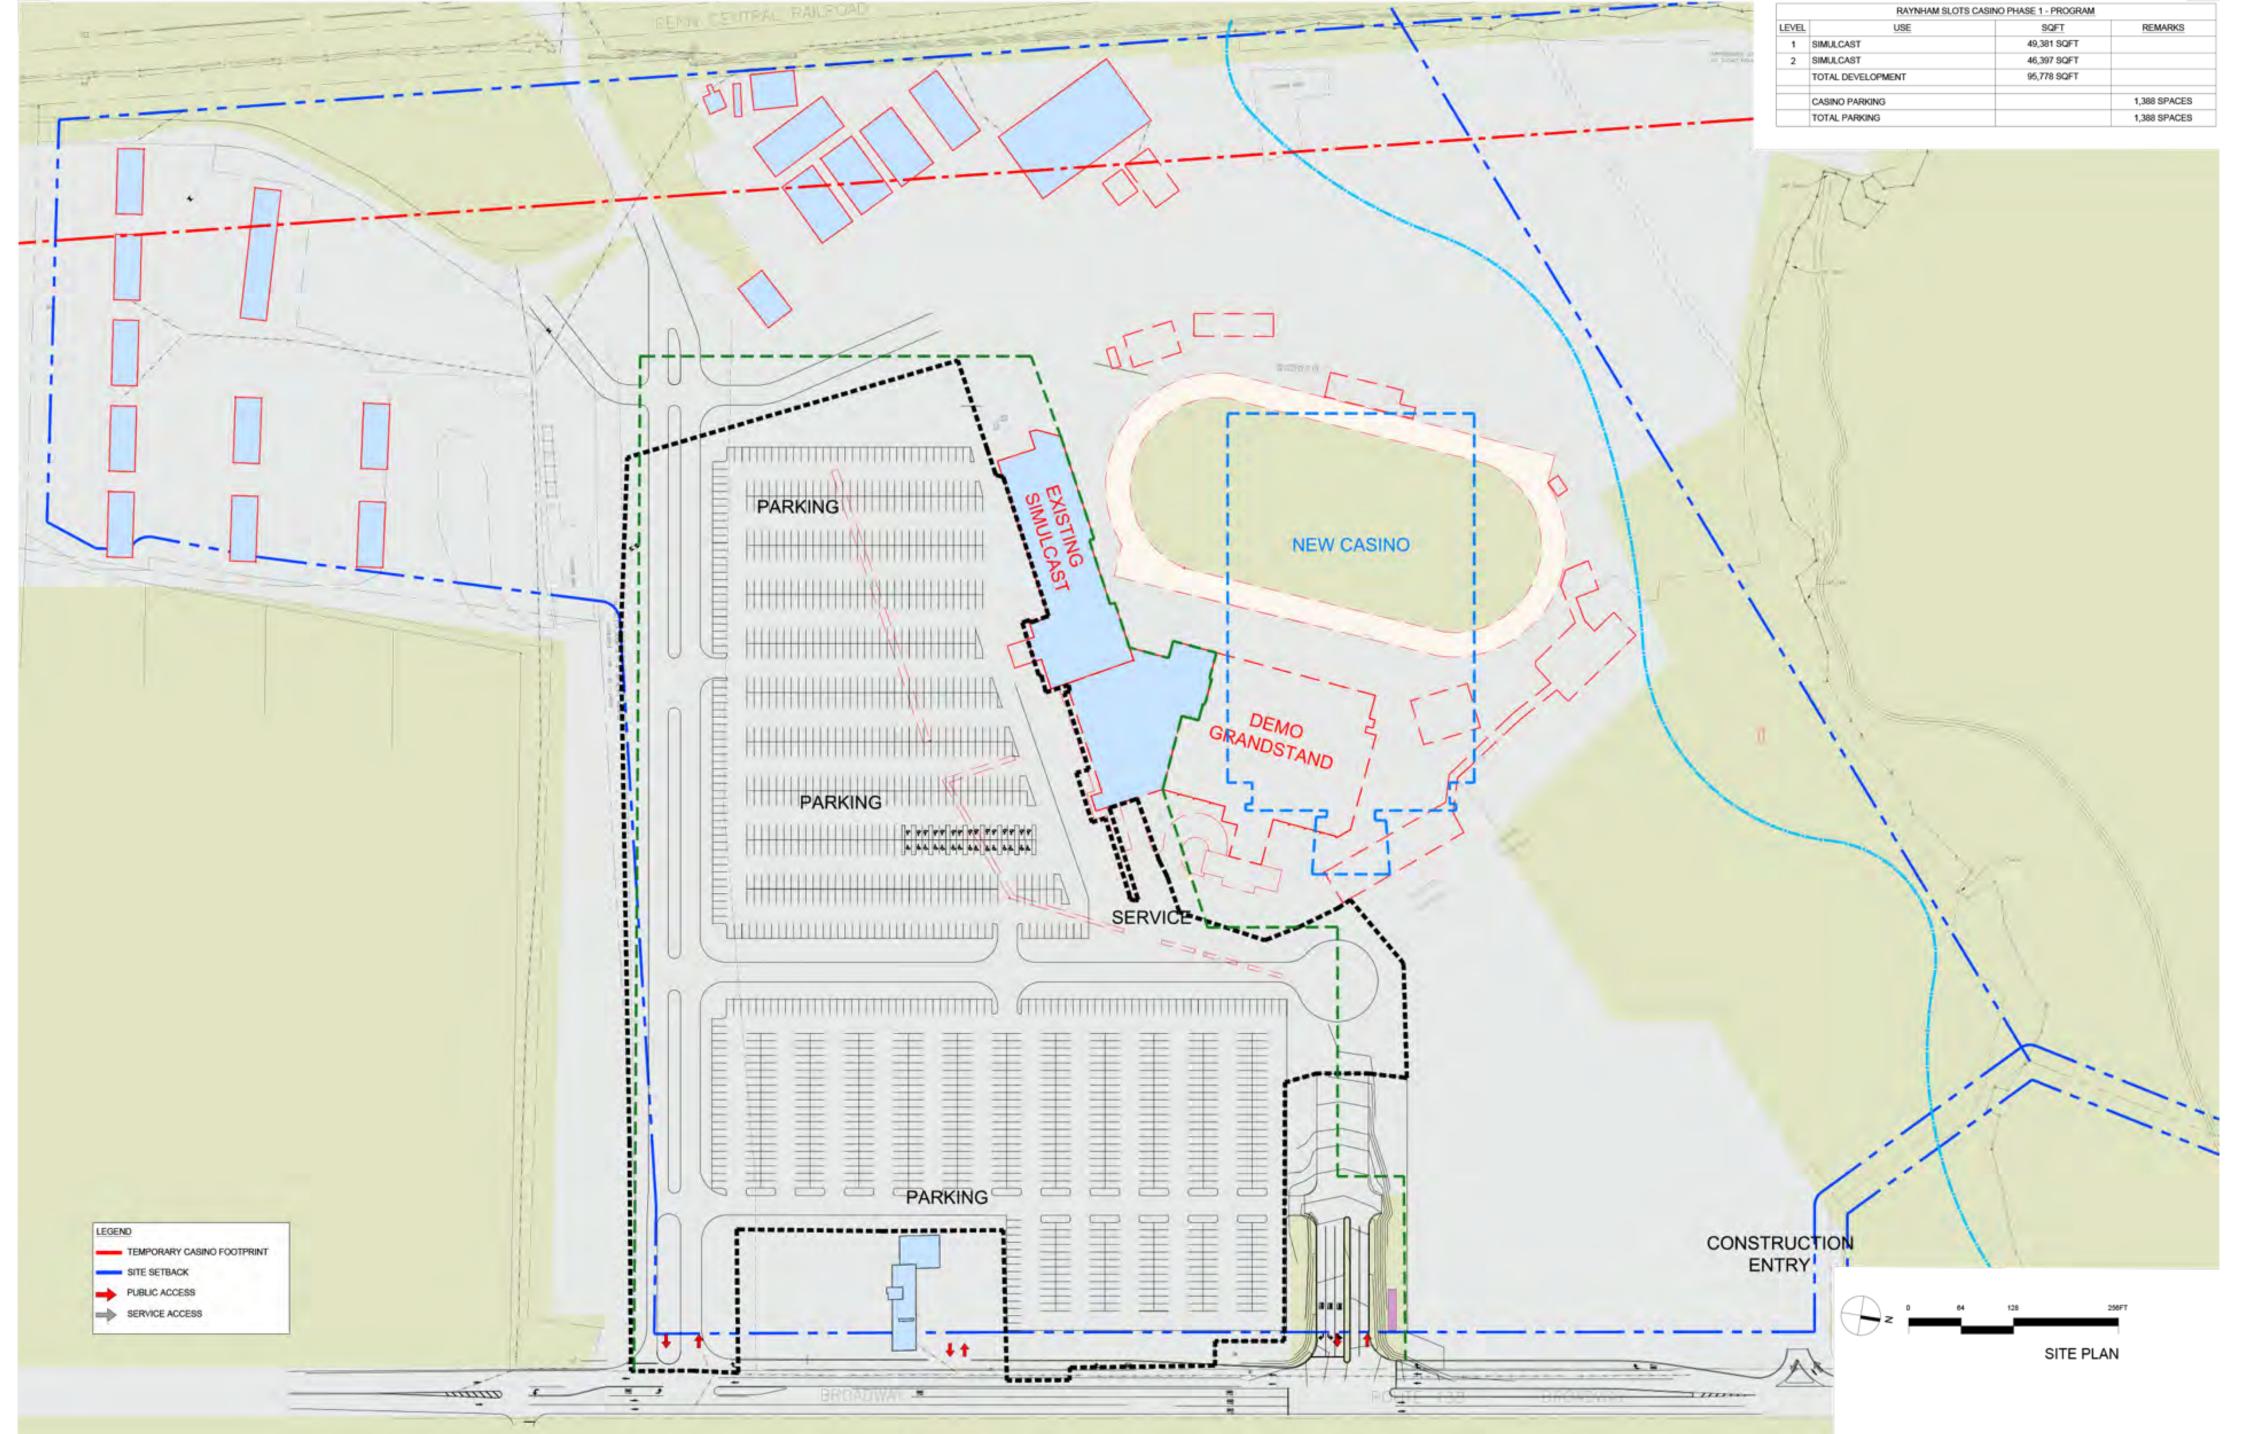

### **PROJECT REVIEW** PROJECT HIGHLIGHTS

- Construction plan will proceed in two phases
- Phase 1 Refurbish the existing racetrack grandstand and install 1,250 slot machines within 6 months of Gaming Commission license decision. Our projections assume a July 2014 opening
- Phase 2 Construct a 175,000 sq. ft. Casino that will include best-in-class branded bars and restaurants, and a multi-purpose entertainment venue that will offer exciting live entertainment, along with banquet and conference facilities.
- The expected timeline for Phase 2 completion is 18 months
- This is consistent with our successful approach at Parx in Pennsylvania, where we
  initially opened a 2,000 slot Casino within 5 months in our racetrack grandstand,
  and subsequently relocated to a permanent structure in December 2009