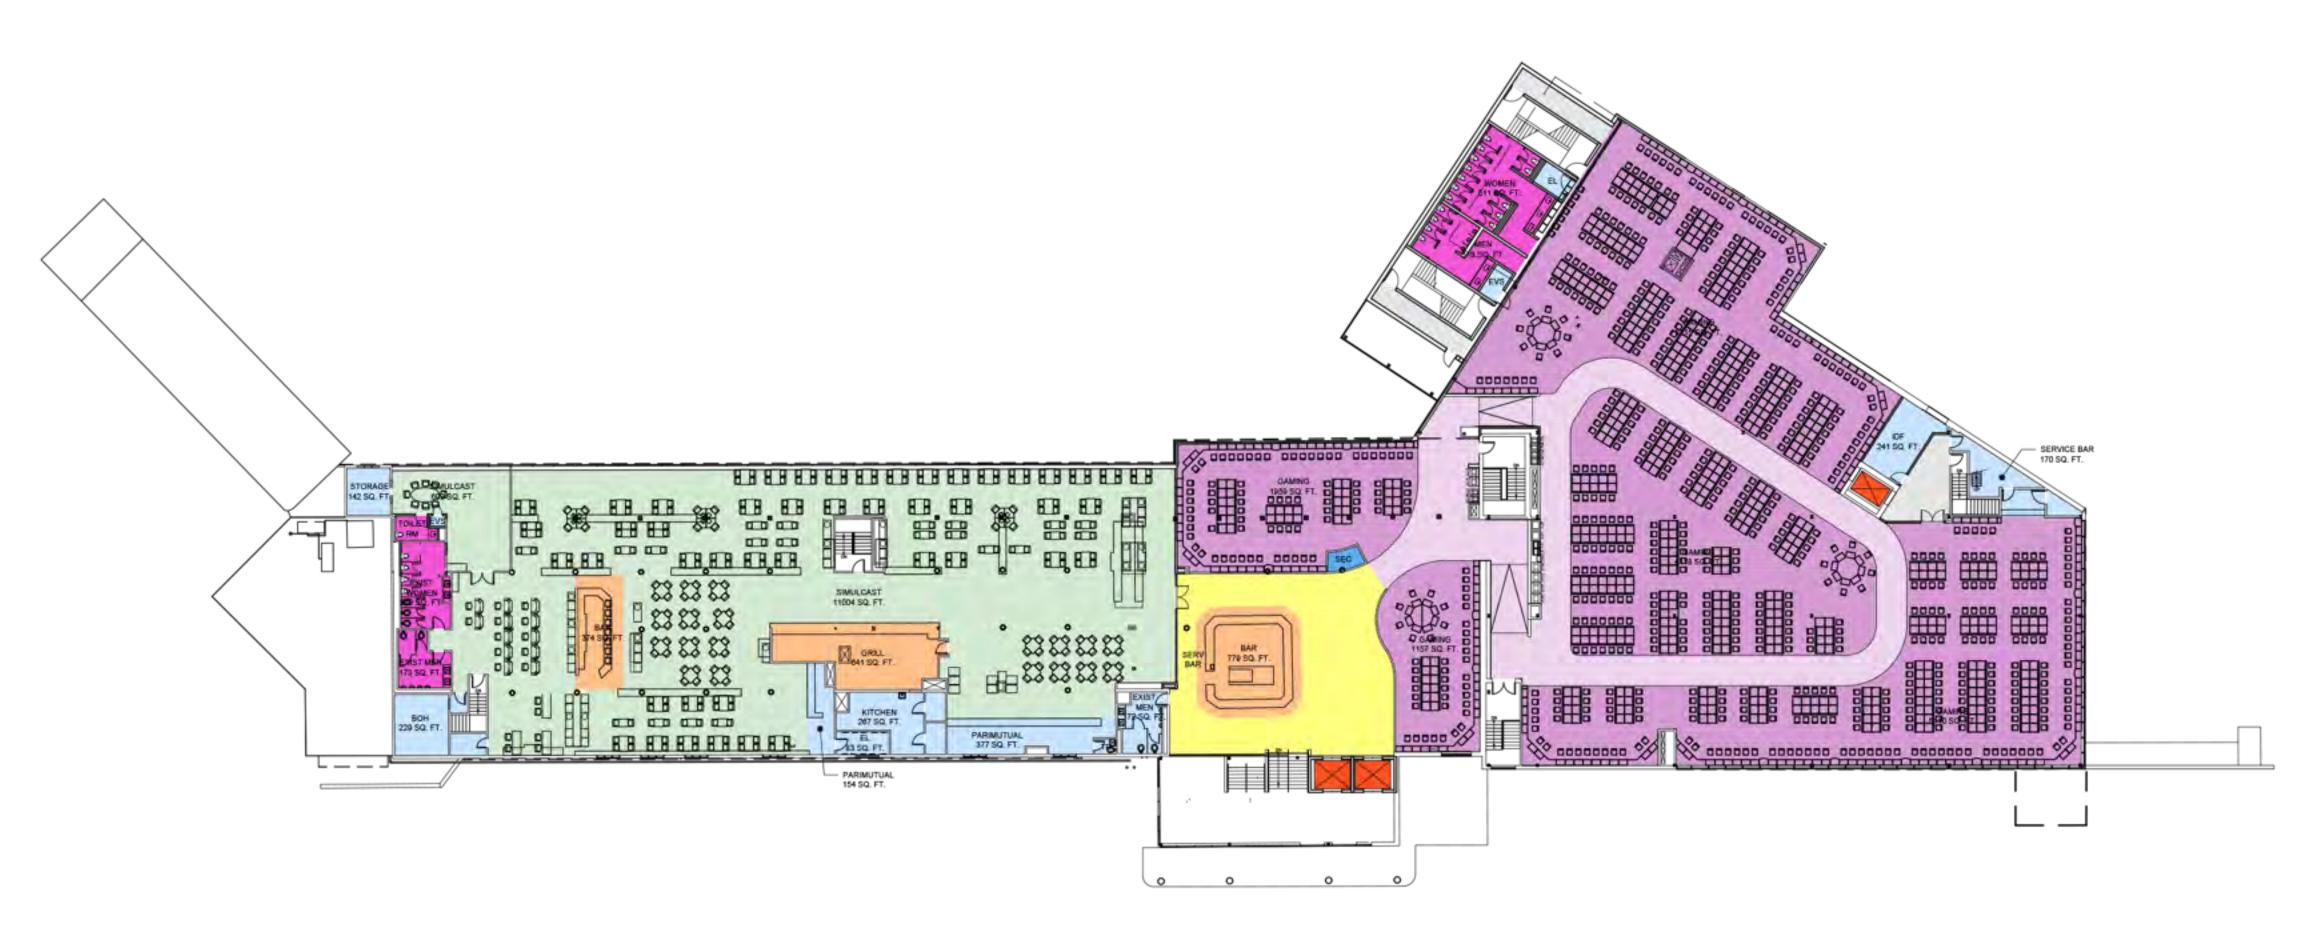

#### LEVEL 01 FLOOR PLAN

- NEW CONSTRUCTION

CIRCULATION

0

LEVEL 02 FLOOR PLAN

#### WORLD-CLASS DESIGN

CENTRAL UTILITY PLANT

1

### **PROPERTY DESIGN AND ARCHITECTURE PLAN** SITE IDEAL FOR REDEVELOPMENT

- This site is already intensely developed
- Infrastructure on site exists now to support water, sewer and power requirements of the temporary casino
- Infrastructure to site exists now to support water, sewer and power requirements of the temporary and new casino

- Site capable of handling estimated traffic with the limited improvements of new traffic light and road widening at main entrance
- Site master planned and well suited for future expansion
- Redevelopment will include greening of site by over 25% with restored wetland buffer zones and resource areas