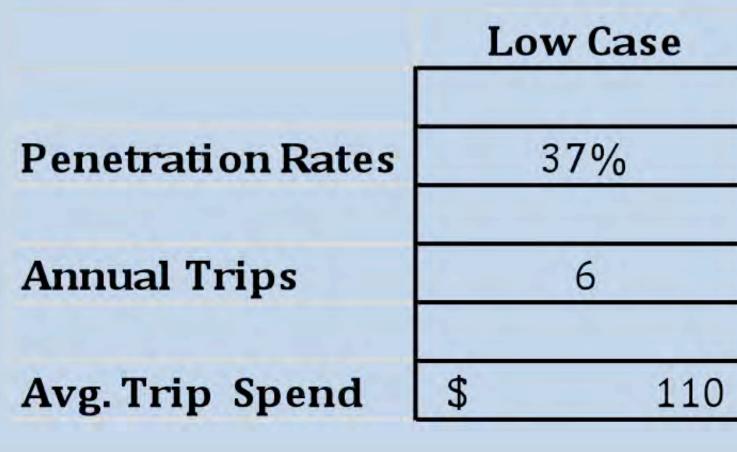

### Market Size (continued)

- > jurisdictions with similar attributes, in addition to a national survey of historical gaming propensity. Those key metrics were:
  - Estimated Casino Participation Rates (Penetration Rates)
  - **Estimated Annual Casino Trips**
  - Estimated Average Spend Per Casino Trip
- case projection scenario. Those sensitized assumptions are as follows:

Each key metric was sensitized so we could provide a "Low", "Mid," and "High"

| Mid Case |        | High Case |  |  |
|----------|--------|-----------|--|--|
| 3        |        |           |  |  |
| 17       | 40%    | 45%       |  |  |
|          |        |           |  |  |
|          | 7      | 8         |  |  |
|          |        |           |  |  |
|          | \$ 115 | \$ 120    |  |  |