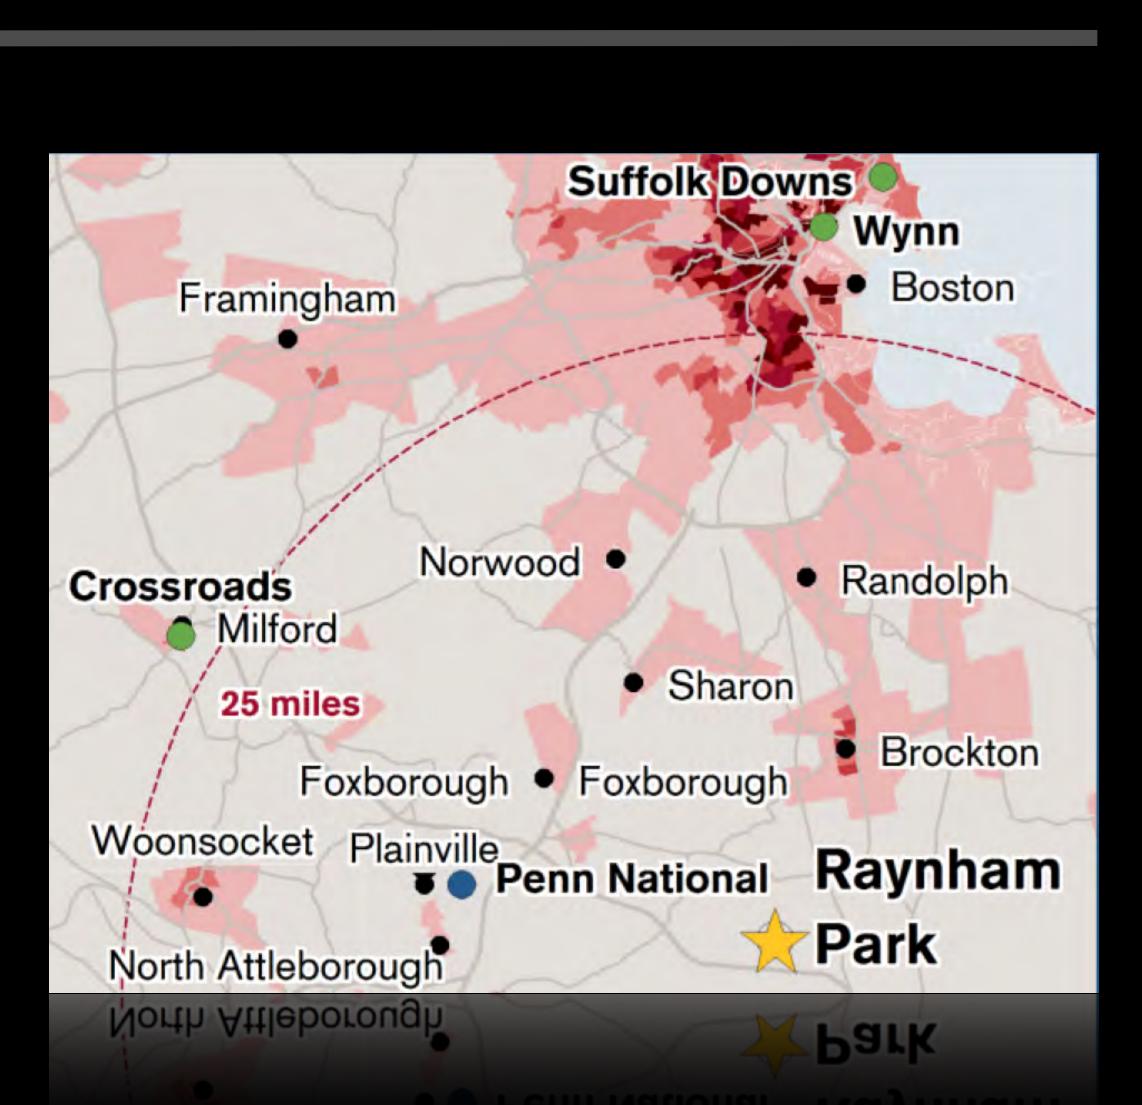

### PROJECT REVIEW LOCATION HIGHLIGHTS

- Property is approximately 30 miles south of Boston
- Excellent highway access, with close proximity to I-495, I-95 and Route 24
- 100 acre site of what was once the world's top Greyhound track has an existing infrastructure that will serve the anticipated Casino traffic, while offering significant opportunity for future expansion, including South Coast Rail Station
- Outstanding market demographics approximately 1.8 million adults live within 25 miles of Raynham Park
- Existing zoning approval and grandstand facility creates expedited timeline for Casino opening
- The superior quality of this location as a gaming facility is evidenced by its significantly higher wagering levels (86%) versus Plainridge while both properties conducted live racing