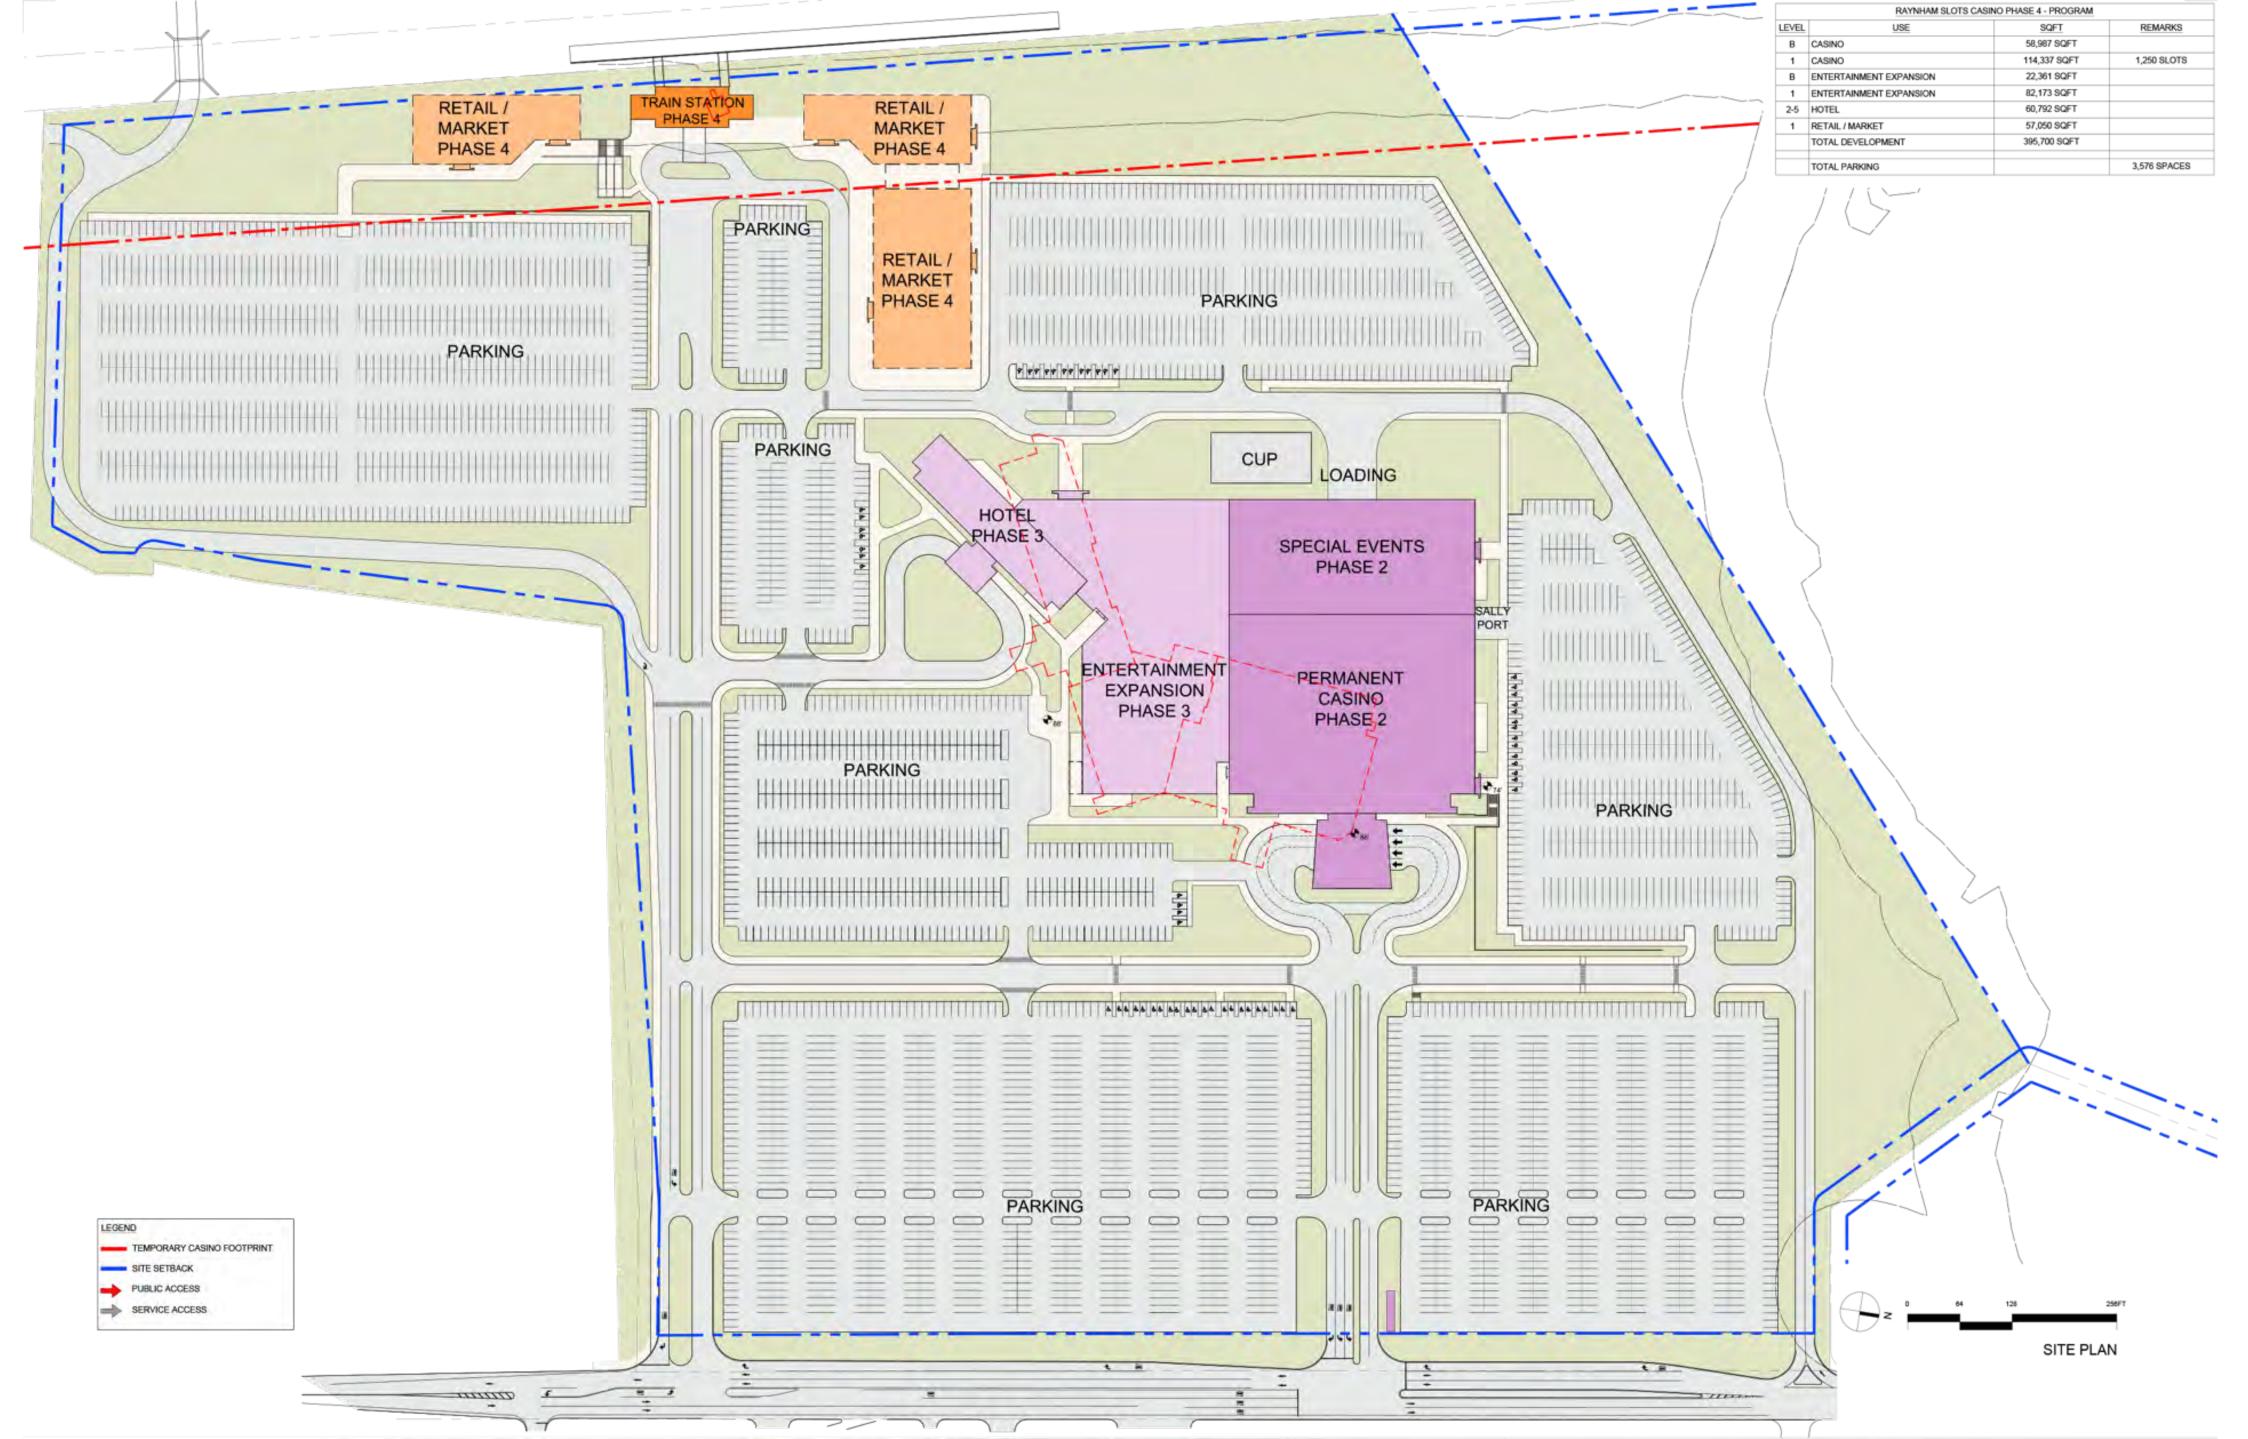

### PROJECT REVIEW LOCATION HIGHLIGHTS

- Property is approximately 30 miles south of Boston
- Excellent highway access, with close proximity to I-495, I-95 and Route 24
- 100 acre site of what was once the world's top Greyhound track has an existing infrastructure that will serve the anticipated Casino traffic, while offering significant opportunity for future expansion, including South Coast Rail Station
- Outstanding market demographics approximately 1.8 million adults live within 25 miles of Raynham Park
- Existing zoning approval and grandstand facility creates expedited timeline for Casino opening
- The superior quality of this location as a gaming facility is evidenced by its significantly higher wagering levels (86%) versus Plainridge while both properties conducted live racing

### **PROJECT REVIEW** PROJECT HIGHLIGHTS

- Construction plan will proceed in two phases
- Phase 1 Refurbish the existing racetrack grandstand and install 1,250 slot machines within 6 months of Gaming Commission license decision. Our projections assume a July 2014 opening
- Phase 2 Construct a 175,000 sq. ft. Casino that will include best-in-class branded bars and restaurants, and a multi-purpose entertainment venue that will offer exciting live entertainment, along with banquet and conference facilities.
- The expected timeline for Phase 2 completion is 18 months
- This is consistent with our successful approach at Parx in Pennsylvania, where we
  initially opened a 2,000 slot Casino within 5 months in our racetrack grandstand,
  and subsequently relocated to a permanent structure in December 2009

### **PROPERTY DESIGN AND ARCHITECTURE PLAN** SITE IDEAL FOR REDEVELOPMENT

- This site is already intensely developed
- Infrastructure on site exists now to support water, sewer and power requirements of the temporary casino
- Infrastructure to site exists now to support water, sewer and power requirements of the temporary and new casino

- Site capable of handling estimated traffic with the limited improvements of new traffic light and road widening at main entrance
- Site master planned and well suited for future expansion
- Redevelopment will include greening of site by over 25% with restored wetland buffer zones and resource areas