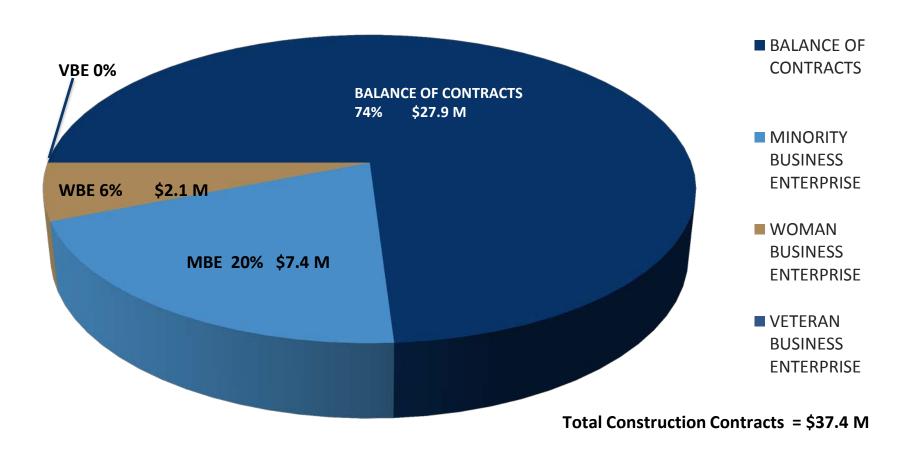

## PENN NATIONAL GAMING DESIGN AND CONSTRUCTION SUPPLIER DIVERSITY

#### **Cumulative through August 31, 2014**

#### DESIGN AND CONSTRUCTION SUPPLIER DIVERSITY

Goals vs Actual Cumulative through August 31, 2014

Procurement Goals: 4% MBE, 7% WBE, 3% VBE

Actual: 20% MBE. 6% WBE. 0% VBE