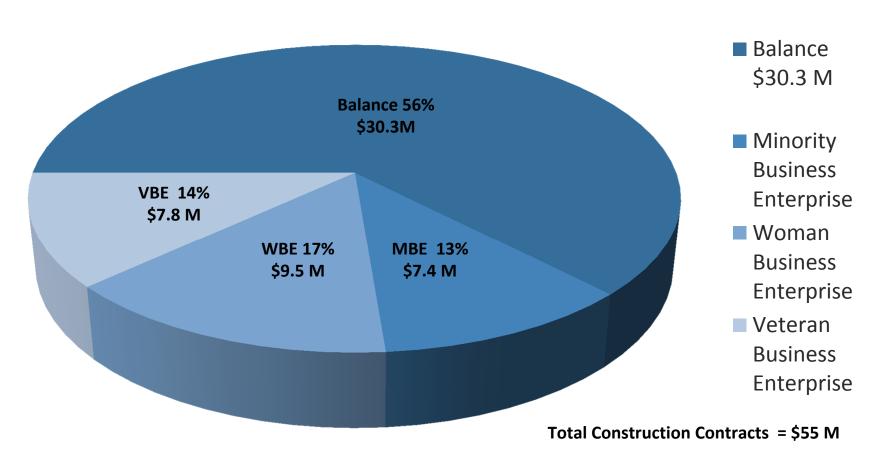

### PENN NATIONAL GAMING, INC.

#### Vendor Diversity cumulative through September 24, 2014

### PENN NATIONAL GAMING, INC.

**Design and Construction Supplier Diversity** 

Goals vs Actual Cumulative through September 24, 2014

Procurement Goals: 4% MBE, 7% WBE, 3% VBE

Actual: 13% MBE. 17% WBE. 14% VBE