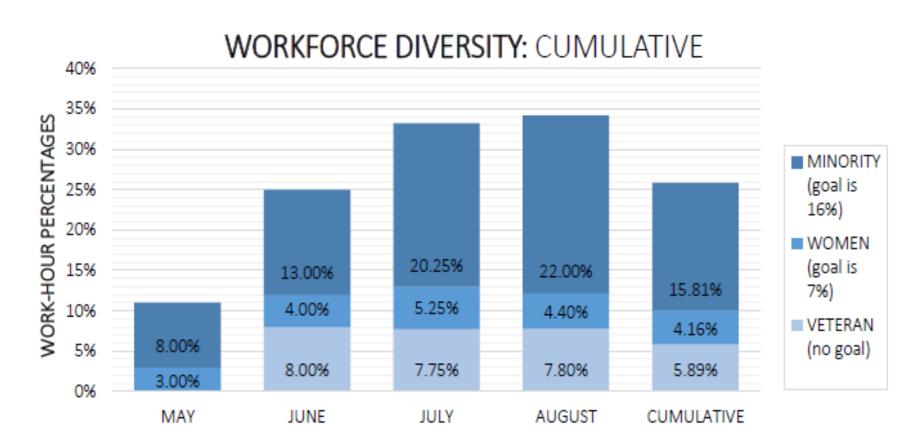

# PENN NATIONAL GAMING CONSTRUCTION WORKFORCE

Construction Workforce Data as of August 31, 2014