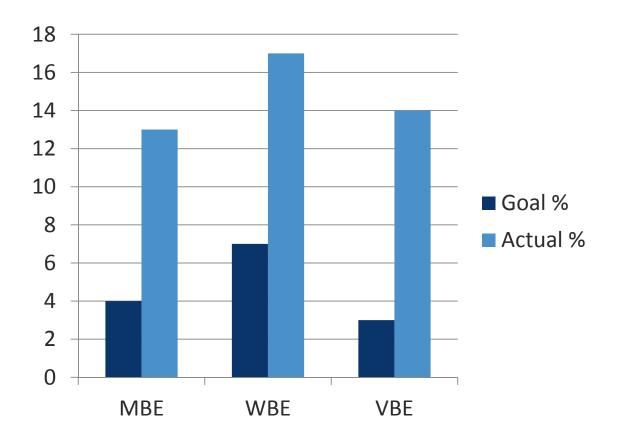

### PENN NATIONAL GAMING, INC.

**Design and Construction Supplier Diversity** 

Goals vs Actual Cumulative through September 24, 2014

Procurement Goals: 4% MBE, 7% WBE, 3% VBE

Actual: 13% MBE. 17% WBE. 14% VBE