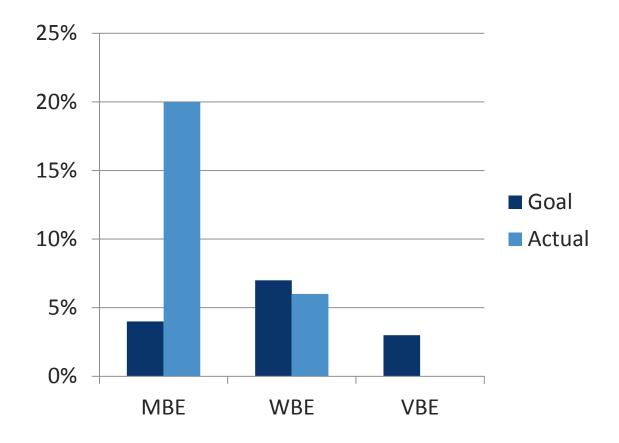

## PENN NATIONAL GAMING

#### DESIGN AND CONSTRUCTION SUPPLIER DIVERSITY

Goals vs Actual Cumulative through August 31, 2014

Procurement Goals: 4% MBE, 7% WBE, 3% VBE

Actual: 20% MBE. 6% WBE. 0% VBE