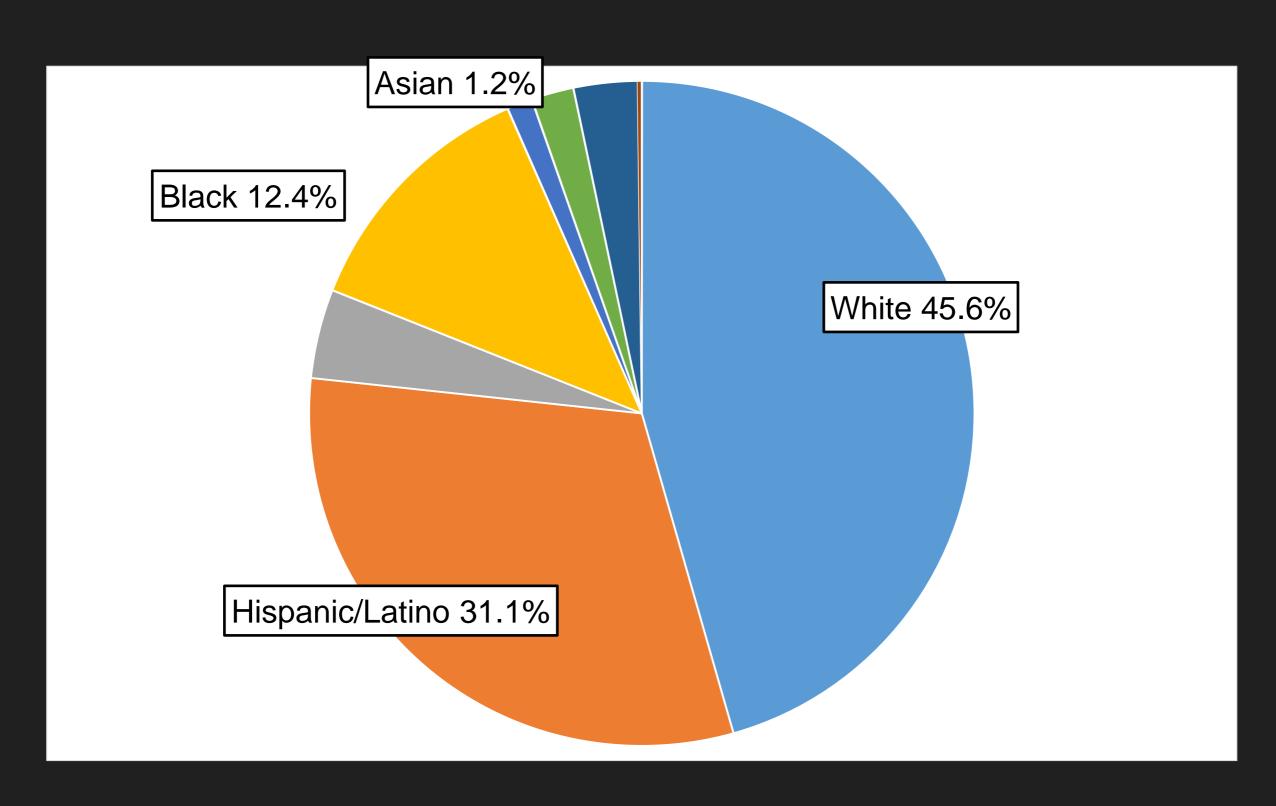

is skill

@ Improve this Skill

Q See opportunities that require this skill



#### MGM Springfield Career Showcase

#### Jobs with Most Experienced Respondents

| <u>Job</u>                    | Level of Interest | <u>Experience</u> |
|-------------------------------|-------------------|-------------------|
| Communication Specialist      | M/H               | 89                |
| Retail Cashier                | M/H               | 88                |
| Attendant/Warehouse           | M/H               | 75                |
| Representative Special Events | M/H               | 68                |
| Sales Coordinator             | M/H               | 57                |

## MGM Springfield Career Showcase Educational Demographics



## MGM Springfield Job Showcase Ethnicity Demographics



## MGM Springfield Career Showcase Employment Status



#### MGM Springfield Career Showcase Attendee Heat Map



# We help find the right fit. The smart way.



For more information:

Mike Knapp | mknapp@skillsmart.us | 301.980.4095

Jason Green | jgreen@skillsmart.us | 240.498.4492

# MGM SPRINGFIELD CAREER PATHWAYS PORTAL











SkillSmart is a unique platform that quickly matches job seekers with open positions based on their skill ability. The site also identifies education opportunities to improve a job seeker's abilities, increasing success for the employer and job seeker.

## APPLICANT EXPERIENCE

Job Offer!



Ongoing Support
Plan Of Action for Non-selected Applicants



MGM Resorts is committed to making this process as transparent as possible by partnering with the communi