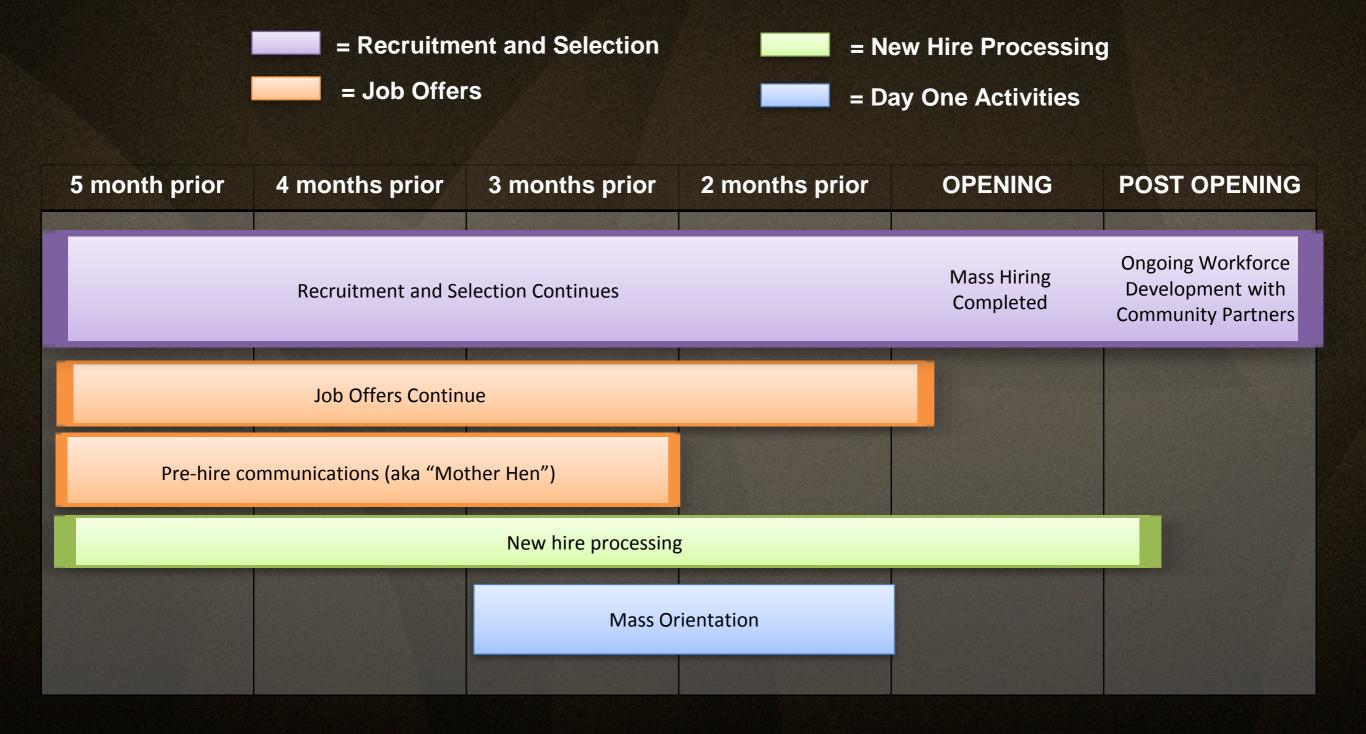

#### MASS HIRING PLAN:

#### 24-MONTH MASTER TIMELINE

| 24 | 0.0460 | 10 10 0 10 |
|----|--------|------------|
|    | onths  |            |
|    |        |            |
|    |        |            |

#### 18 months prior

#### 9 months prior

#### 6 months prior

MGM Springfield Workforce Development Preparation with Community Partners Community Outreach by Partners/
Job Readiness/Information Sessions Hosted
by MGM Springfield/Community Partners

Career Center Opens
Mass Recruitment and
Selection Begins
(Career Fairs/Advertisement)

Begin Job Offers for Mass Hiring

Launch Onboarding Website

Begin pre-hire communication (aka Mother Hen)

#### 24-MONTH MASTER TIMELINE