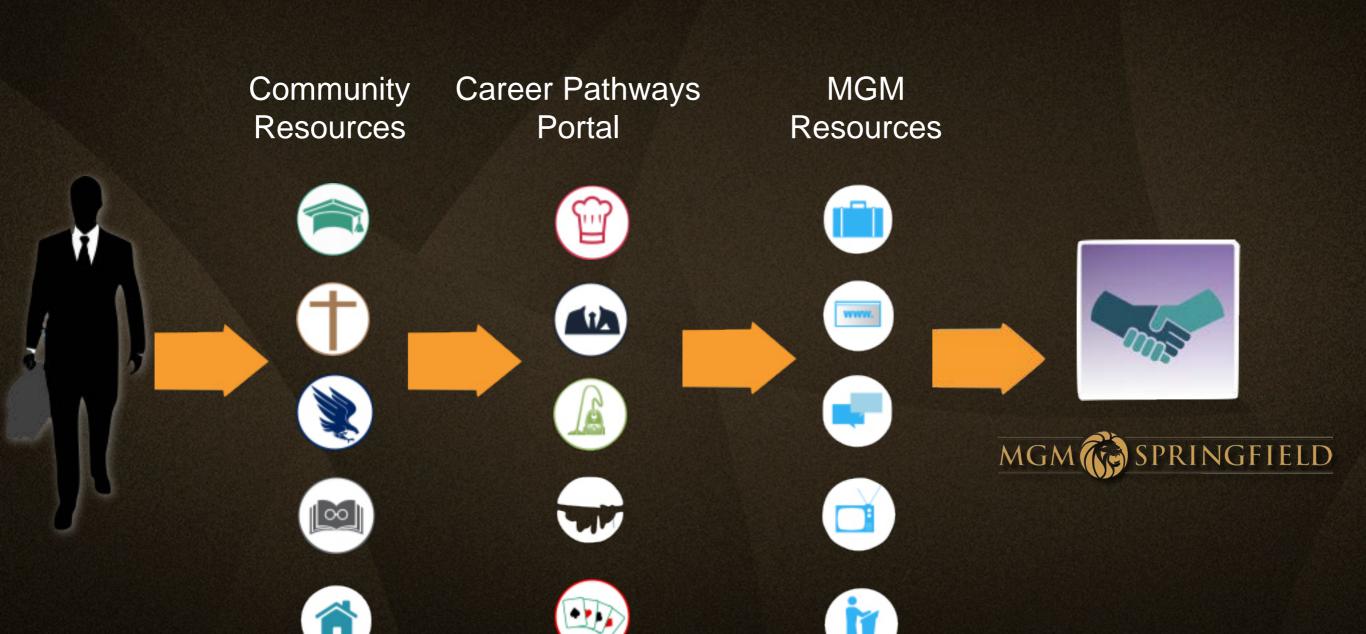

## APPLICANT LIFECYCLE

## COMMUNITY OUTREACH

**Educational Institutions** 

**Non-profit Organizations** 

**Faith-based Organizations** 

**Community Centers & Organizations** 

**Veteran Associations** 

## RESOURCES

# MGM SPRINGFIELD CAREER PATHWAYS PORTAL

SkillSmart is a unique platform that quickly matches job seekers with open positions based on their skill ability. The site also identifies education opportunities to improve a job seeker's abilities, increasing success for the employer and job seeker.