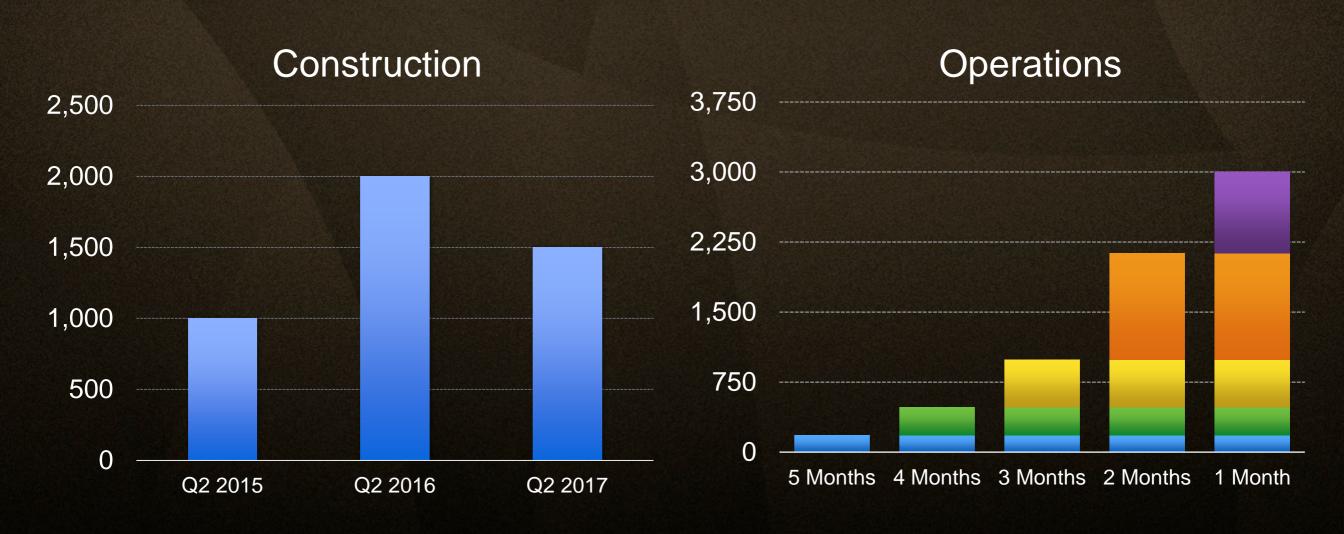

#### CAREER OPPORTUNITIES TIMELINE

MGM Springfield's hiring model will consist of a gradual ramp up beginning prior to an anticipated 2017 opening date. Our staffing plan will continue to evolve as the Executive team for MGM Springfield comes on board. Below is the number of employees we anticipate hiring: