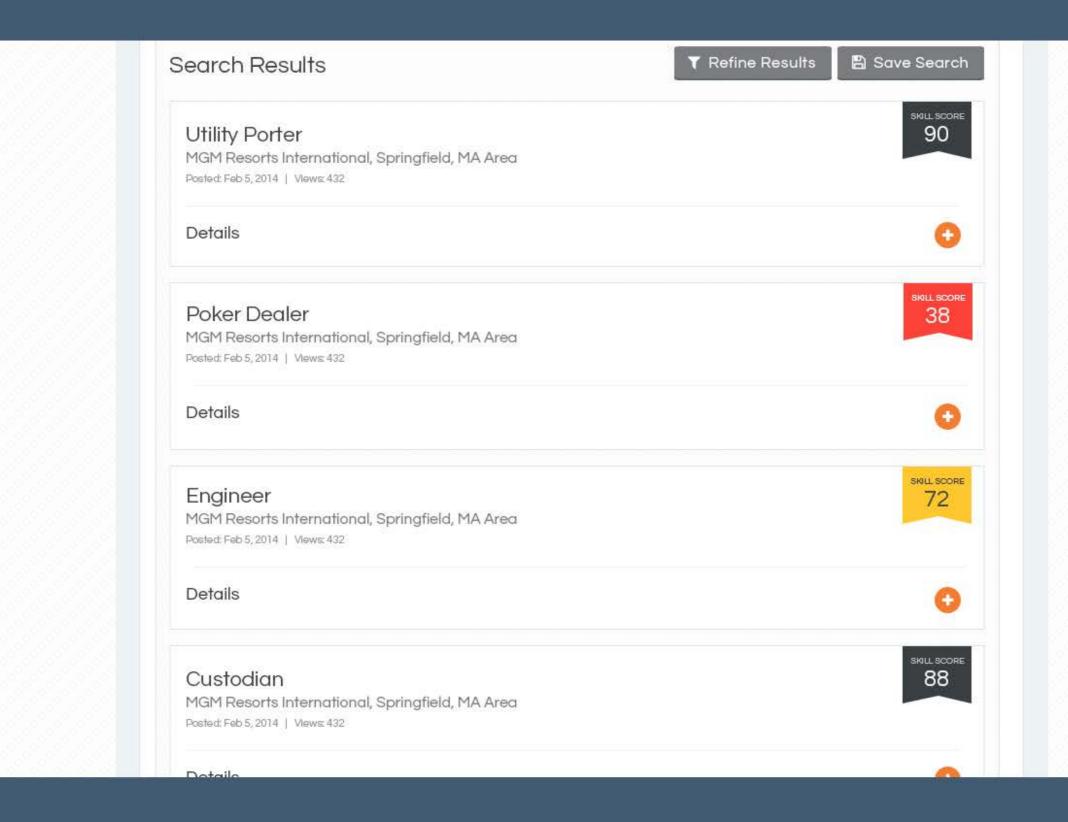

# MGM SPRINGFIELD CAREER PATHWAYS PORTAL

SkillSmart is a unique platform that quickly matches job seekers with open positions based on their skill ability. The site also identifies education opportunities to improve a job seeker's abilities, increasing success for the employer and job seeker.