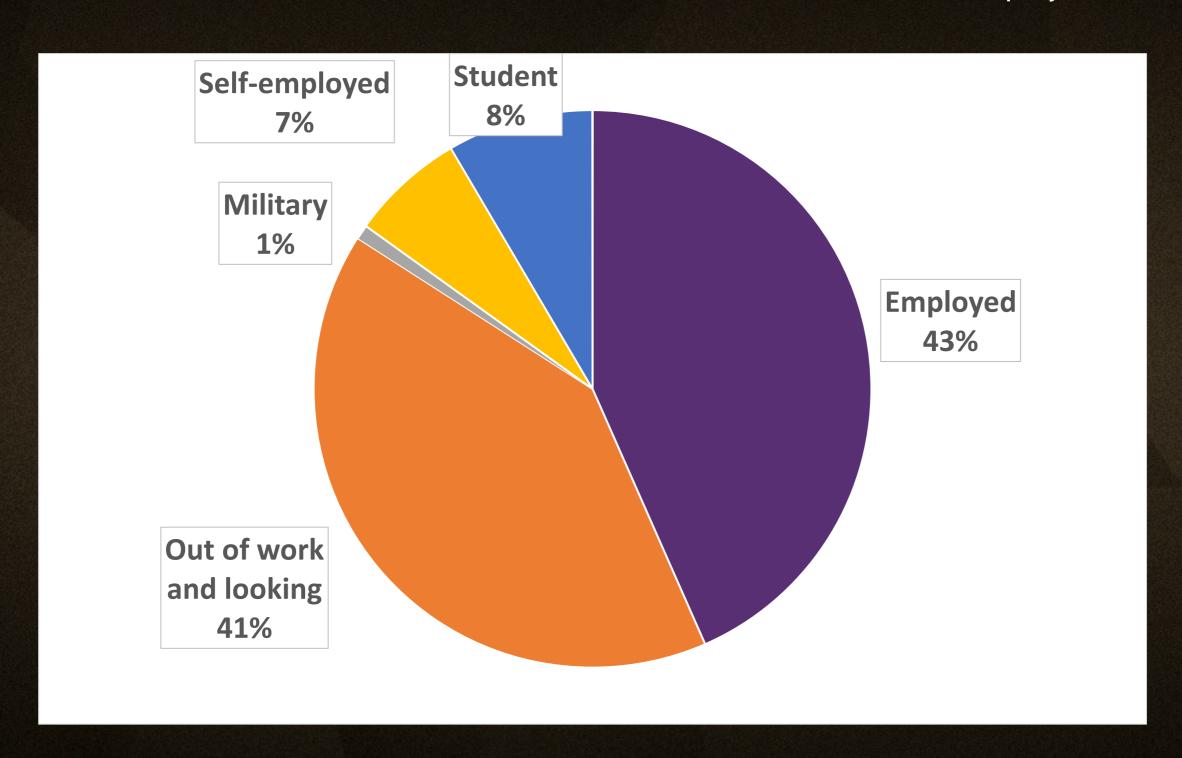

require this skill



#### MGM Springfield Career Showcase

#### Jobs with Most Experienced Respondents

| <u>Job</u>                    | Level of Interest | <u>Experience</u> |
|-------------------------------|-------------------|-------------------|
| Communication Specialist      | M/H               | 89                |
| Retail Cashier                | M/H               | 88                |
| Attendant/Warehouse           | M/H               | 75                |
| Representative Special Events | M/H               | 68                |
| Sales Coordinator             | M/H               | 57                |

## MGM Springfield Career Showcase Educational Demographics



## MGM Springfield Job Showcase Ethnicity Demographics



## MGM Springfield Career Showcase Employment Status



#### MGM Springfield Career Showcase Attendee Heat Map



# We help find the right fit. The smart way.



For more information:

Mike Knapp | mknapp@skillsmart.us | 301.980.4095

Jason Green | jgreen@skillsmart.us | 240.498.4492

# MGM SPRINGFIELD CAREER PATHWAYS PORTAL











SkillSmart is a unique platform that quickly matches job seekers with open positions based on their skill ability. The site also identifies education opportunities to improve a job seeker's abilities, increasing success for the employer and job seeker.

## APPLICANT EXPERIENCE

Job Offer!



Ongoing Support
Plan Of Action for Non-selected Applicants



MGM Resorts is committed to making this process as transparent as possible by partnering with the community and offering ongoing support.

## INSPIRE



## DAY I