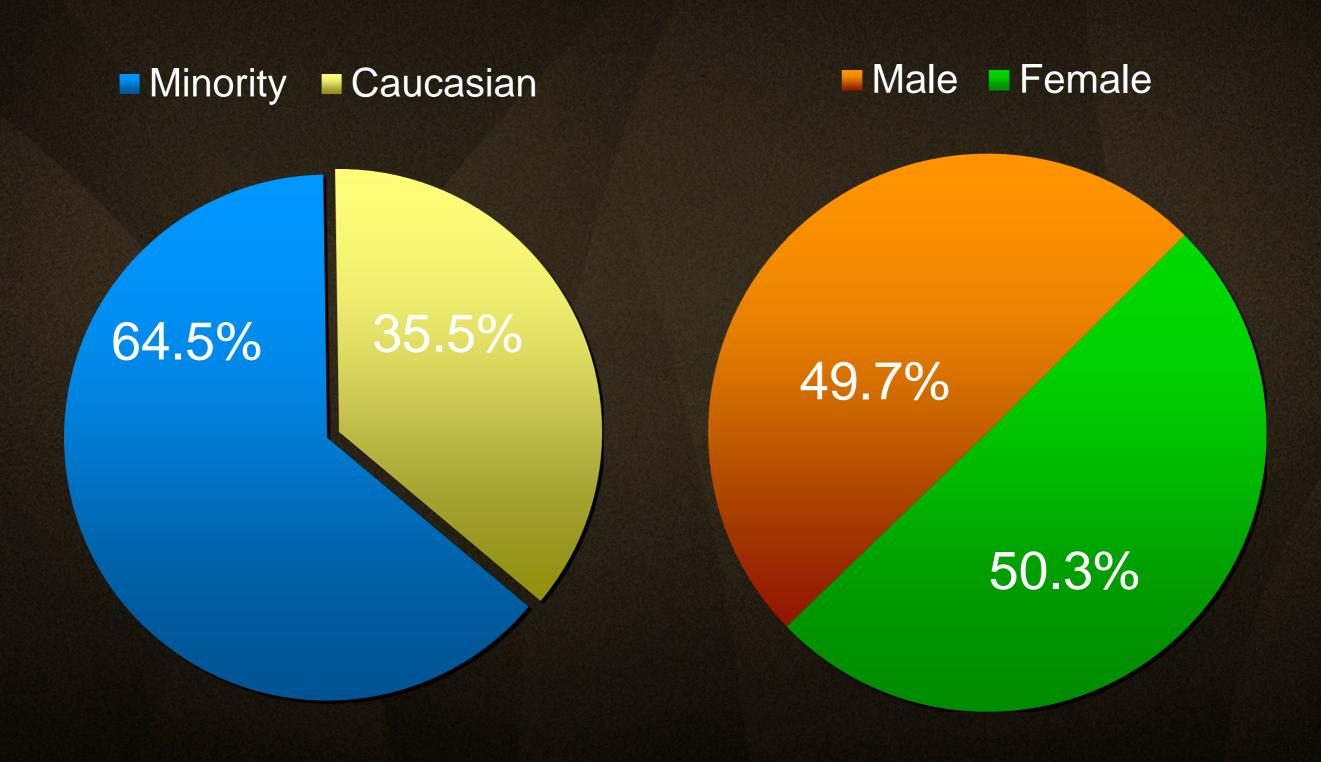

#### CAREER OPPORTUNITIES TIMELINE

MGM Springfield's hiring model will consist of a gradual ramp up beginning prior to an anticipated 2017 opening date. Our staffing plan will continue to evolve as the Executive team for MGM Springfield comes on board. Below is the number of employees we anticipate hiring:



#### CAREER OPPORTUNITIES OVERVIEW

The positions will be posted on our website, as well as the state workforce system. MGM Springfield's hiring will focus on the following departments:

| Casino                  | 33% |
|-------------------------|-----|
| Hotel                   | 3%  |
| Food & Beverage         | 36% |
| Retail                  | 1%  |
| Property Operations     | 2%  |
| General / Admin         | 19% |
| Marketing / Advertising | >1% |

#### MGM WORKFORCE PROFILE



## OUR PEOPLE PHILOSOPHY

Engage, Invest in, and Inspire.

#### MASS HIRING PLAN:

#### 24-MONTH MASTER TIMELINE



| 24 | 0.0460 | 10 10 0 10 |
|----|--------|------------|
|    | onths  |            |
|    |        |            |
|    |        |            |

#### 18 months prior

#### 9 months prior

#### 6 months prior

MGM Springfield Workforce Development Preparation with Community Partners Community Outreach by Partners/
Job Readiness/Information Sessions Hosted
by MGM Springfield/Community Partners

Career Center Opens
Mass Recruitment and
Selection Begins
(Career Fairs/Advertisement)

Begin Job Offers for Mass Hiring

Launch Onboarding Website

Begin pre-hire communication (aka Mother Hen)

#### MASS HIRING PLAN:

#### 24-MONTH MASTER TIMELINE



## APPLICANT LIFECYCLE



## ENG