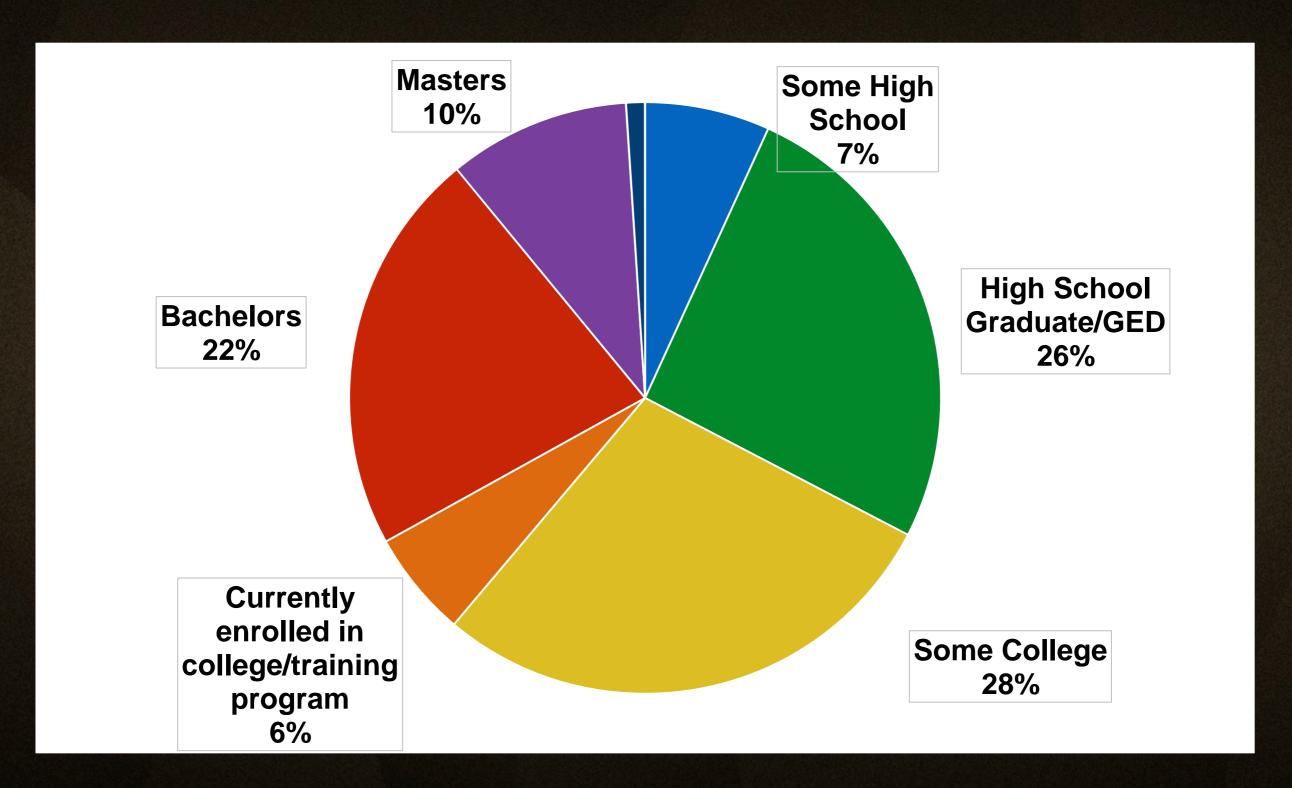

# Improve this Skill

@ See opportunities that require this skill

@ Improve this Skill

Q See opportunities that require this skill



#### MGM Springfield Career Showcase

#### Jobs with Most Experienced Respondents

| <u>Job</u>                    | Level of Interest | <u>Experience</u> |
|-------------------------------|-------------------|-------------------|
| Communication Specialist      | M/H               | 89                |
| Retail Cashier                | M/H               | 88                |
| Attendant/Warehouse           | M/H               | 75                |
| Representative Special Events | M/H               | 68                |
| Sales Coordinator             | M/H               | 57                |

## MGM Springfield Career Showcase Educational Demographics



## MGM Springfield Job Showcase Ethnicity Demographics



## MGM Springfield Career Showcase Employment Status



#### MGM Springfield Career Showcase Attendee Heat Map



# We help find the right fit. The smart way.



For more information:

Mike Knapp | mknapp@skillsmart.us | 301.980.4095

Jason Green | jgreen@skillsmart.us | 240.498.4492

# MGM SPRINGFIELD CAREER PATHWAYS PORTAL











SkillSmart is a unique platform that quickly matches job seekers with open positions based on their skill ability. The site also identifies education opportunities to improve a job seeker's abilities, increasing success for the employer and job seeker.

## APPLICANT EXPERIENCE

Job Offer!



Ongoing Support
Plan Of Action for Non-selected Applicants



MGM Resorts is committed to making this process