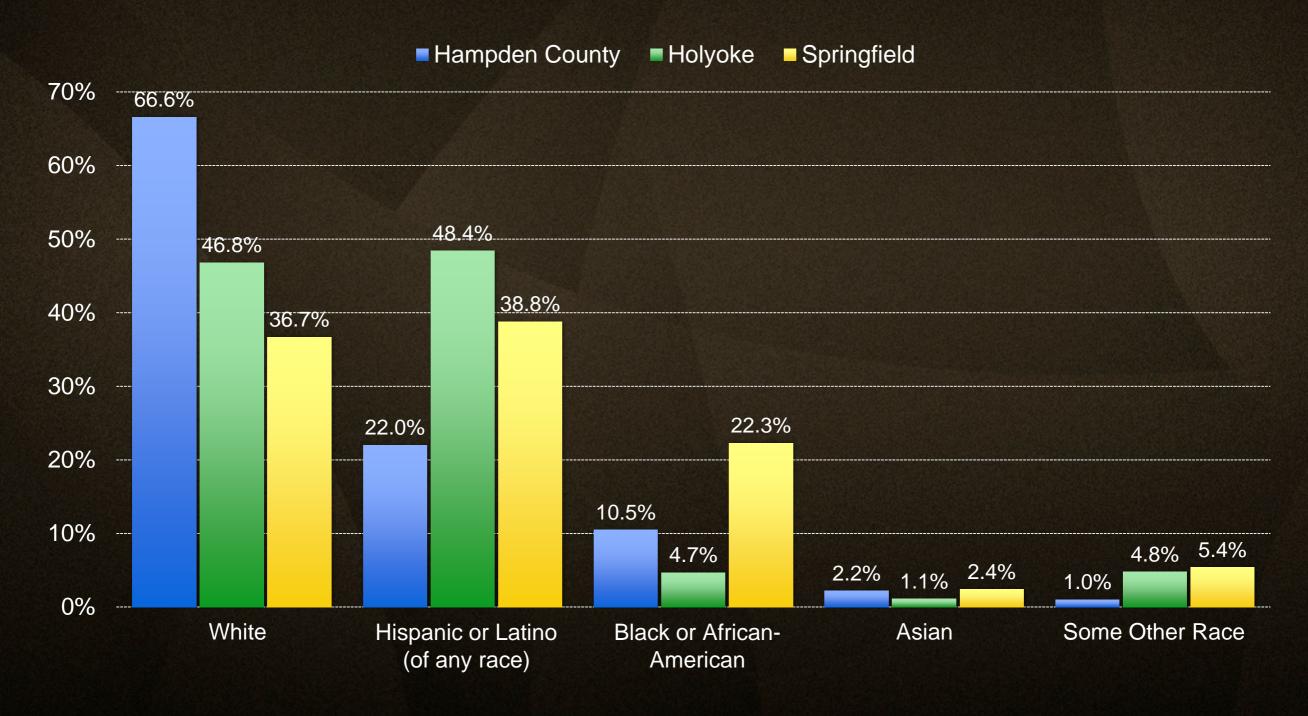

# REGIONAL EMPLOYMENT BOARD OF HAMPDEN COUNTY, INC.

Hampden County Population Demographics Hampden County Population 2012 Estimate (Total = 465,923)

# REGIONAL EMPLOYMENT BOARD OF HAMPDEN COUNTY, INC.

Hampden County Population Demographics

■ Age 16-19 NOT in the Labor Force, 2008-2012

■ With a Bachelors Degree or Higher, 2008-2012

Workforce Development Plan