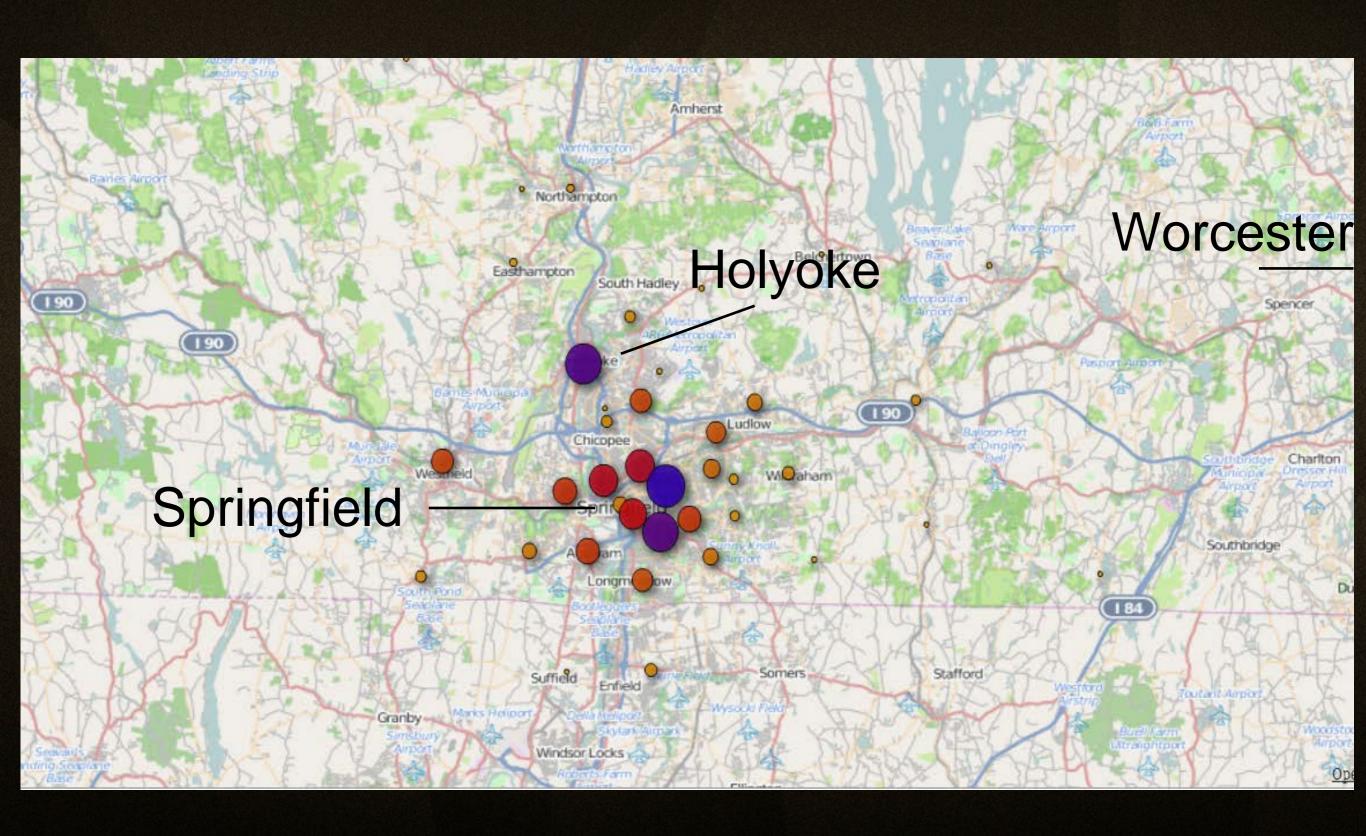

e

#### Jobs with Most Experienced Respondents

| <u>Job</u>                    | Level of Interest | <u>Experience</u> |
|-------------------------------|-------------------|-------------------|
| Communication Specialist      | M/H               | 89                |
| Retail Cashier                | M/H               | 88                |
| Attendant/Warehouse           | M/H               | 75                |
| Representative Special Events | M/H               | 68                |
| Sales Coordinator             | M/H               | 57                |

## MGM Springfield Career Showcase Educational Demographics



## MGM Springfield Job Showcase Ethnicity Demographics



## MGM Springfield Career Showcase Employment Status



#### MGM Springfield Career Showcase Attendee Heat Map



# We help find the right fit. The smart way.



For more information:

Mike Knapp | mknapp@skillsmart.us | 301.980.4095

Jason Green | jgreen@skillsmart.us | 240.498.4492

# MGM SPRINGFIELD CAREER PATHWAYS PORTAL











SkillSmart is a unique platform that quickly matches job seekers with open positions based on their skill ability. The site also identifies education opportunities to improve a job seeker's abilities, increasing success for the employer and job seeker.

## APPLICANT EXPERIENCE

Job Offer!



Ongoing Support
Plan Of Action for Non-selected Applicants



MGM Resorts is committed to making this process as transparent as possible by partnering with the community and offering ongoing support.

## INSPIRE



## DAY IN THE LIFE