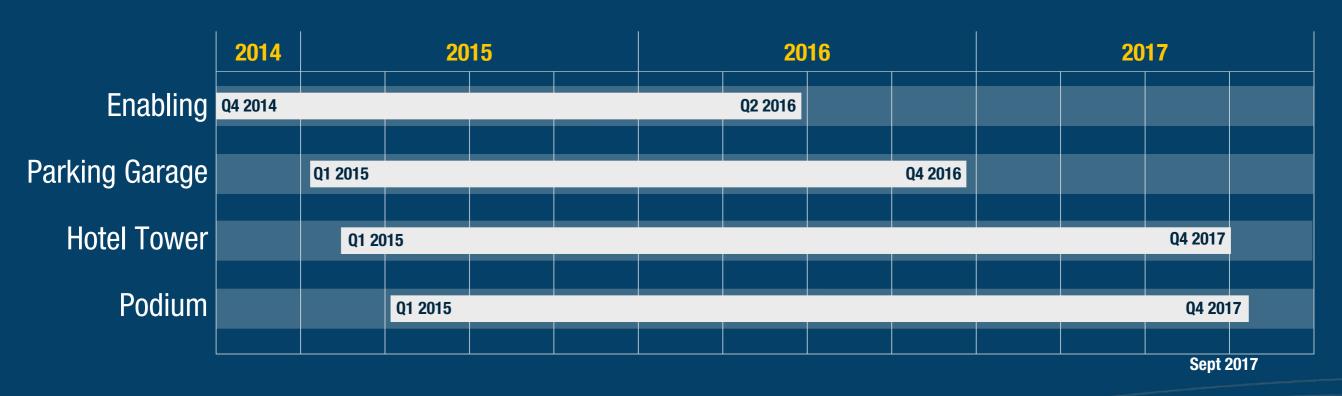

#### Schedule - March 5, 2015

- The overall project timeline and the preliminary 6 month look ahead schedule were presented to the Massachusetts Gaming Commission on March 5th
- Factors with potential schedule impact were being evaluated, including historic approvals and MassDOT Viaduct project

The project timeline and other schedules included in this presentation are for discussion purposes only and subject to further modification. The final project timeline will be submitted to and approved by the Commission pursuant to 205 CMR 135.02.