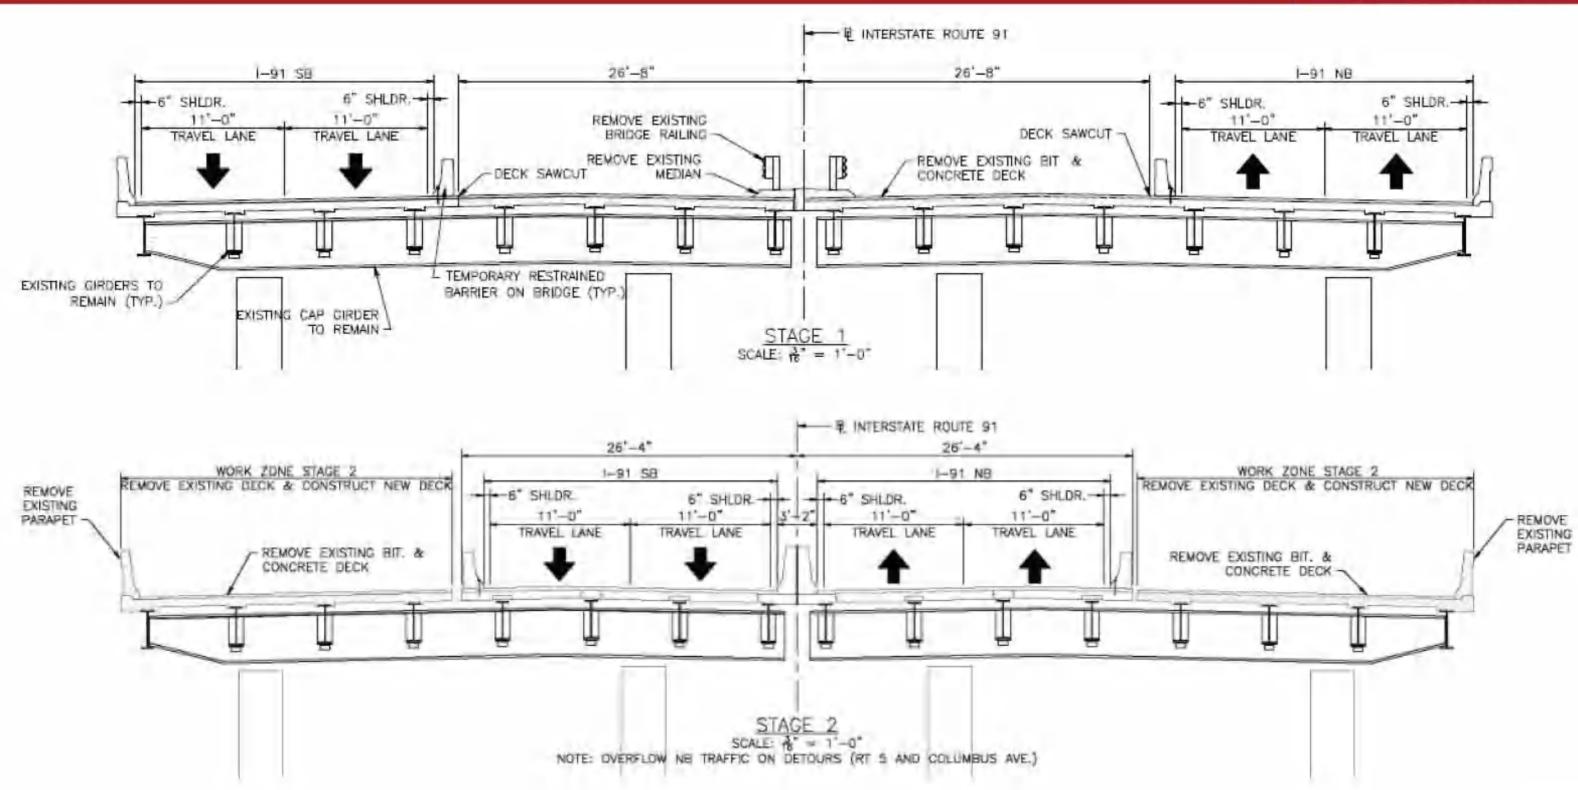

### 7 Viaduct Rehabilitation Project

# Interstate O 1 Viaduct Rehabilitation Project

I-91 Southbound Traffic reduced to one lane approaching the Viaduct

The other lane is dedicated for I-291 southbound

### Interstate

### Viaduct Rehabilitation Project

### **Key Features of Construction Phasing**

- A maximum of 2 lanes provided on I-91 during peak travel times
- Contractor activities will require limiting I-91 to 1 lane during most non-peak daytime periods
- Nighttime deliveries may also limit number of lanes on I-91in both directions
- Traffic will be encouraged to get off I-91 and use
   East and West Columbus <u>congested</u> conditions