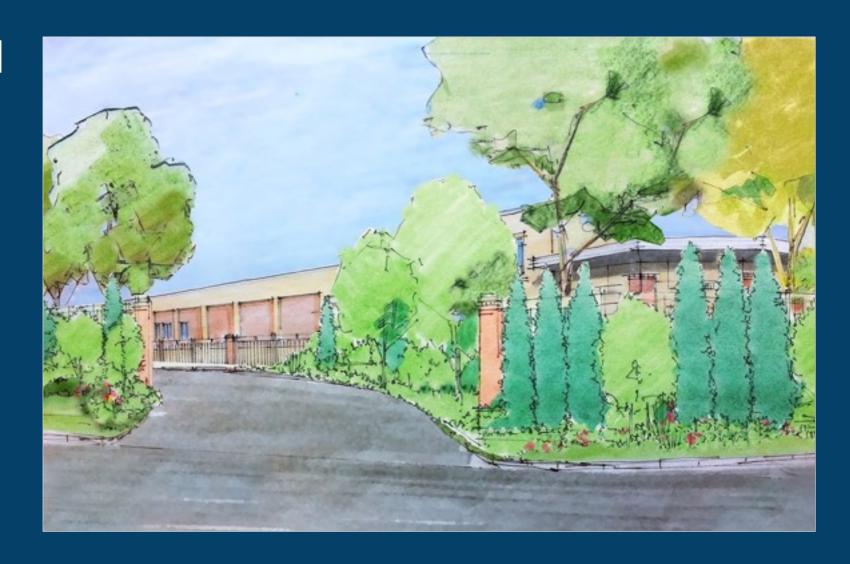

#### <u>Historic Update</u>

3/4/15, 3/20/15, and 4/2/15 Presentations to Springfield Historical Commission

The following issues are resolved with the Springfield Historical Commission:

- 1. Emulate YWCA building façade within project
- 2. Reuse the dome from 73 State Street
- 3. French Church to be relocated on-site
- 4. Remove rear structure of State Armory, front structure to be preserved as signature feature
- 5. Preserve Union Chandler House Main Street Façade, portion of Bliss Street wall retained

## **Historic Update**3/4/15, 3/20/15, and 4/2/15 Presentations to Springfield Historical Commission

**Emulated YWCA Building** 

73 State Street Dome

**Armory Front Structure Preservation** 

French Church Relocation