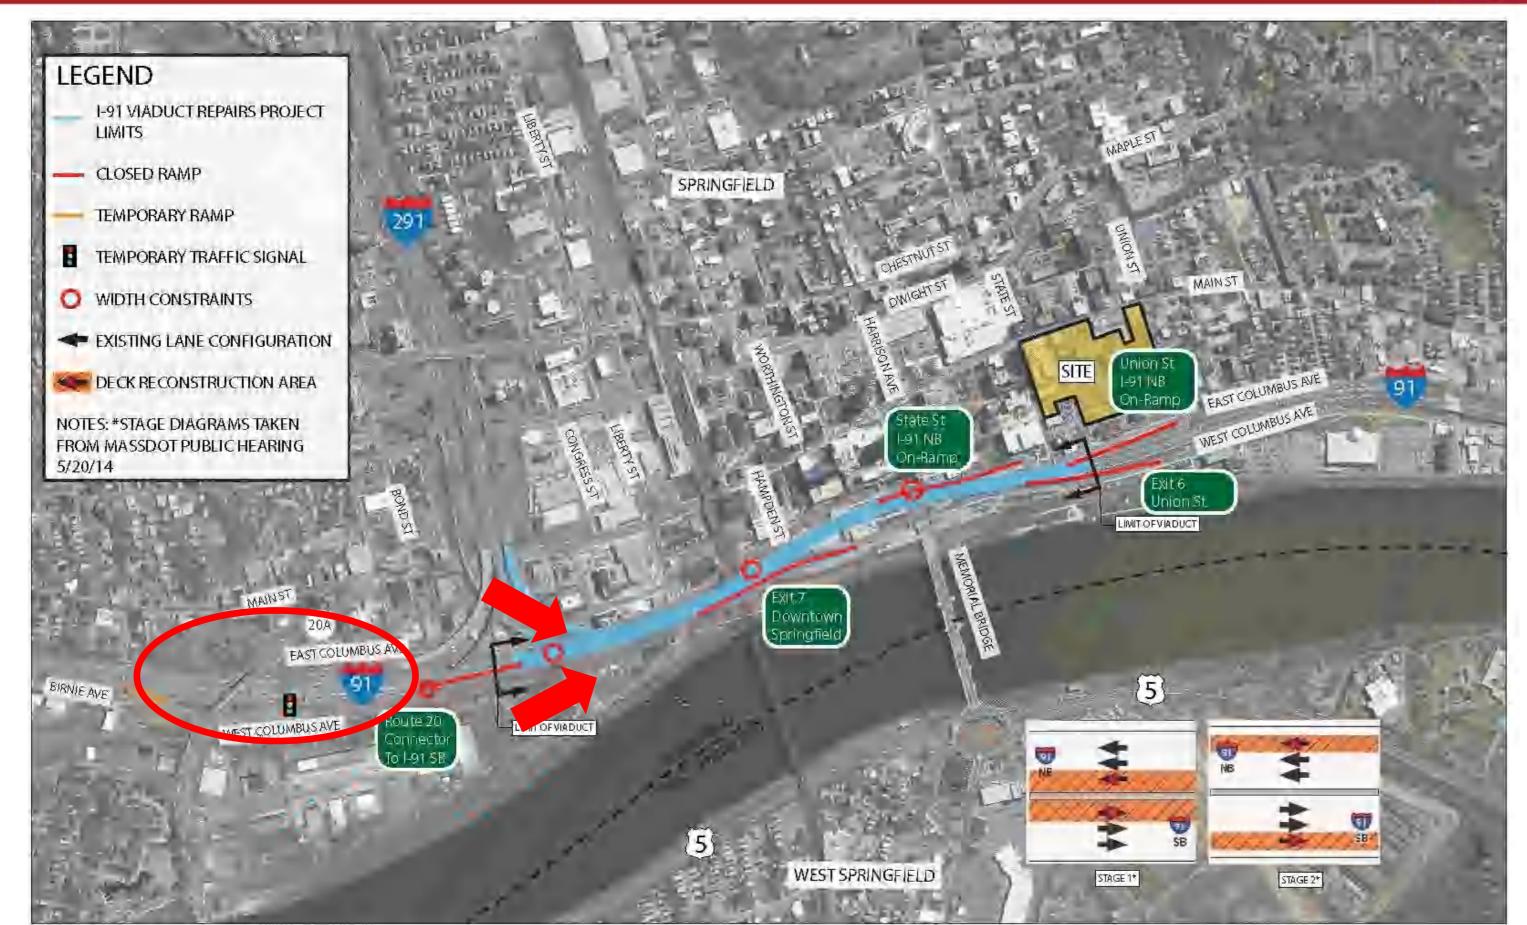

### 7 Viaduct Rehabilitation Project

# Interstate O 1 Viaduct Rehabilitation Project

I-91 Southbound Traffic reduced to one lane approaching the Viaduct

The other lane is dedicated for I-291 southbound

### Interstate

### Viaduct Rehabilitation Project

### **Key Features of Construction Phasing**

- A maximum of 2 lanes provided on I-91 during peak travel times
- Contractor activities will require limiting I-91 to 1 lane during most non-peak daytime periods
- Nighttime deliveries may also limit number of lanes on I-91in both directions
- Traffic will be encouraged to get off I-91 and use
   East and West Columbus <u>congested</u> conditions

### **Project Schedule**

- Begin Early Construction July 2015
- Public Informational Meeting July/Aug 2015
- Ramp and Lane Closures Nov/Dec 2015
- Ramps and Lanes Reopen July/Aug 2018

MassDOT's contractor is currently preparing a detailed schedule of the various phases.

### MGM-MassDOT-City Coordination

- Prior & Current Coordination Efforts
  - Regular Coordination Meetings
  - Construction Employee and Displaced Parking
  - Project Phasing, Detours, and Ramp Closures
  - Truck Routing Plans and Material Deliveries
  - Staging and Lay-Down Areas

### **Traffic Conditions**

- The stakeholders' consultants can predict the following traffic conditions without MGM's grand opening traffic being added:
  - Increased regional delays during peak commuter hours and core daytime hours
  - Decreased Level of Service at intersections along East and West Columbus Avenues
  - Potential for significant queuing between local intersections as traffic detours off I-91