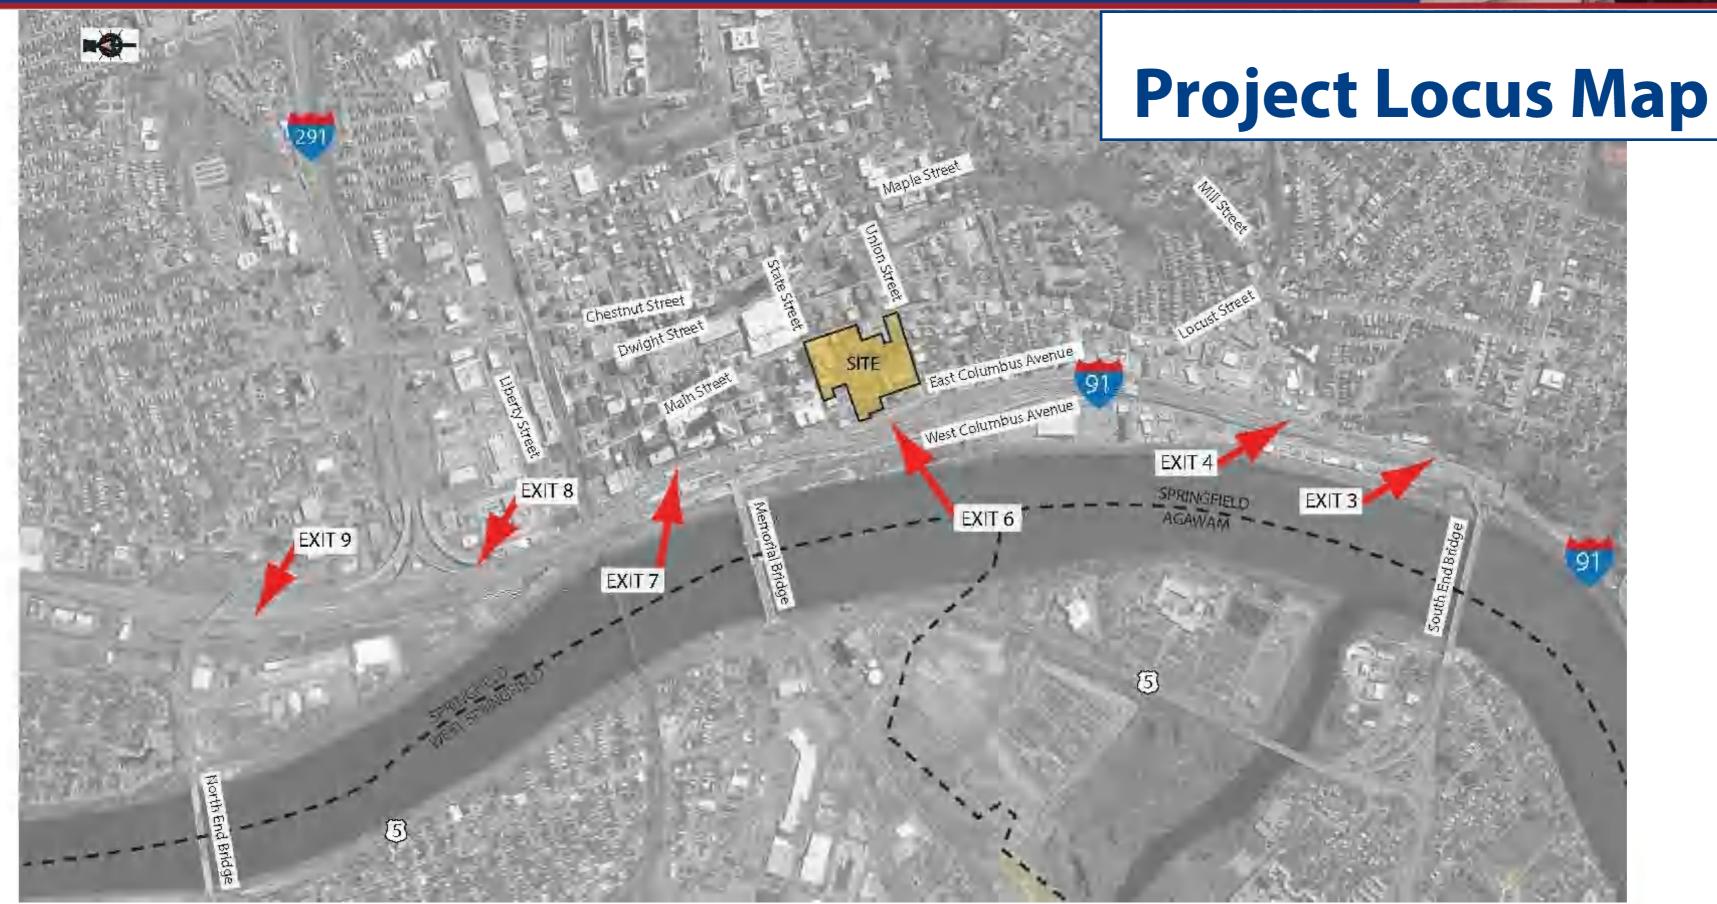

#### Interstate

### 7 Viaduct Rehabilitation Project

# Interstate O 1 Viaduct Rehabilitation Project

I-91 Southbound Traffic reduced to one lane approaching the Viaduct

The other lane is dedicated for I-291 southbound

### Interstate

### Viaduct Rehabilitation Project