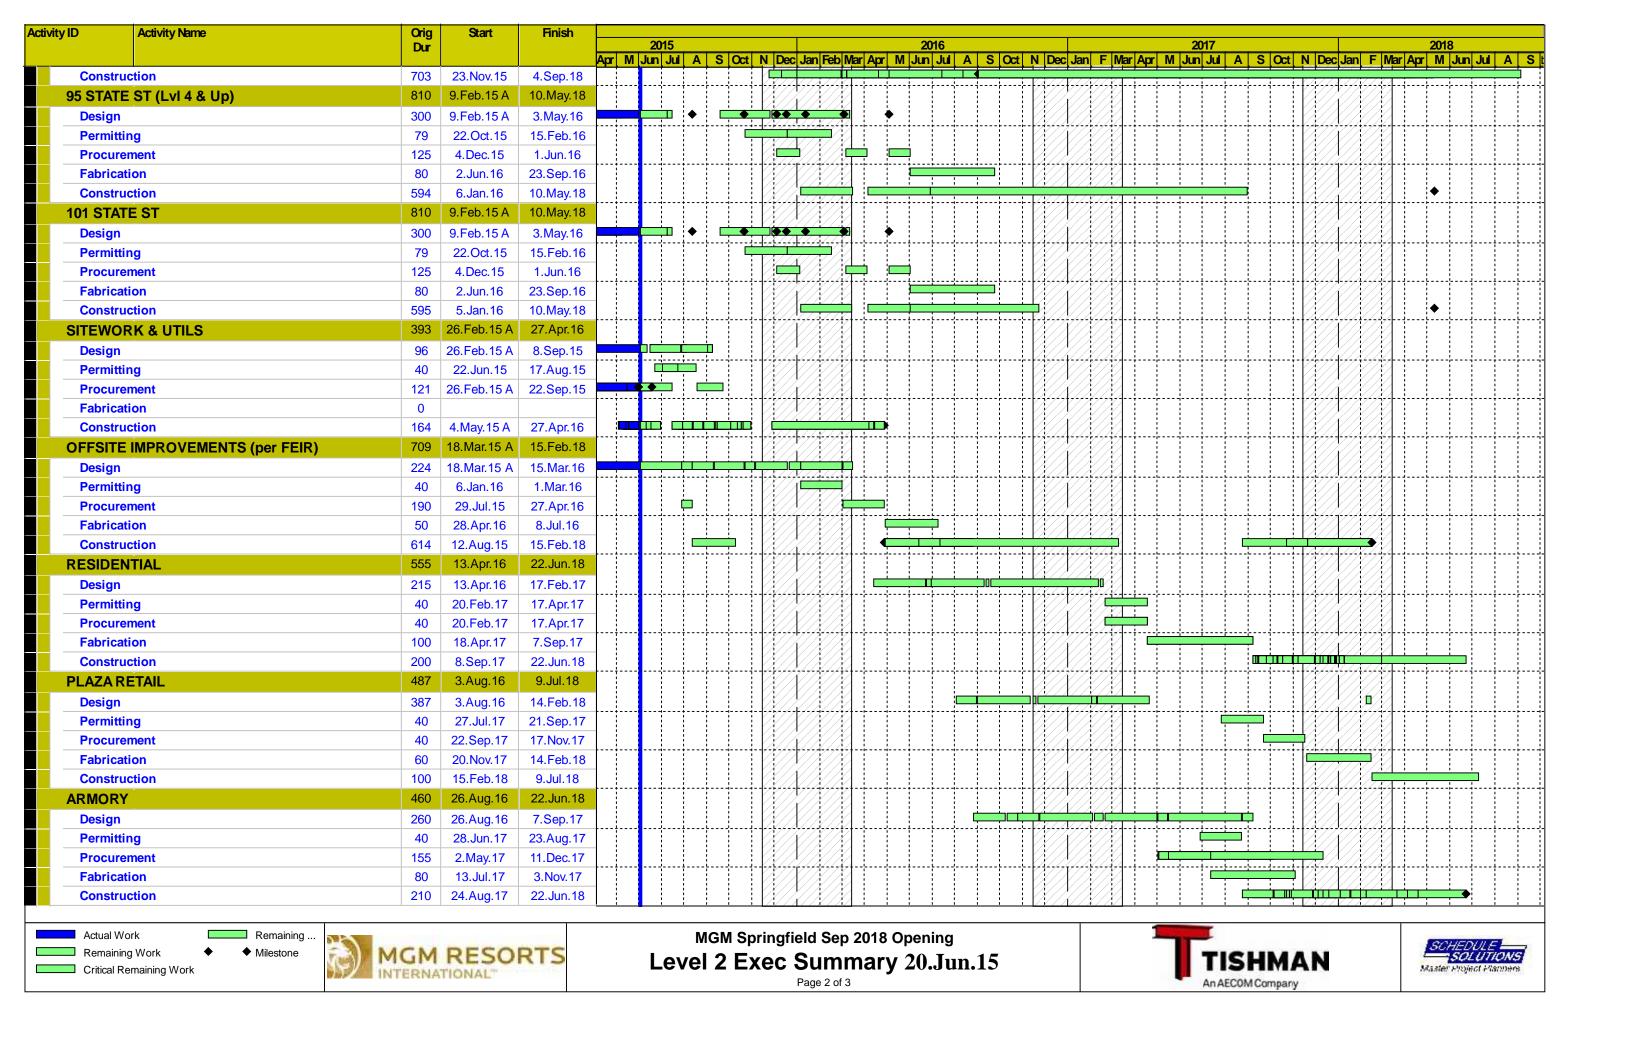

#### Schedule - March 5, 2015

- The overall project timeline and the preliminary 6 month look ahead schedule were presented to the Massachusetts Gaming Commission on March 5th
- Factors with potential schedule impact were being evaluated, including historic approvals and MassDOT Viaduct project

The project timeline and other schedules included in this presentation are for discussion purposes only and subject to further modification. The final project timeline will be submitted to and approved by the Commission pursuant to 205 CMR 135.02.

#### Schedule Submission - June 25, 2015

Anticipated Opening Date - September 5, 2018