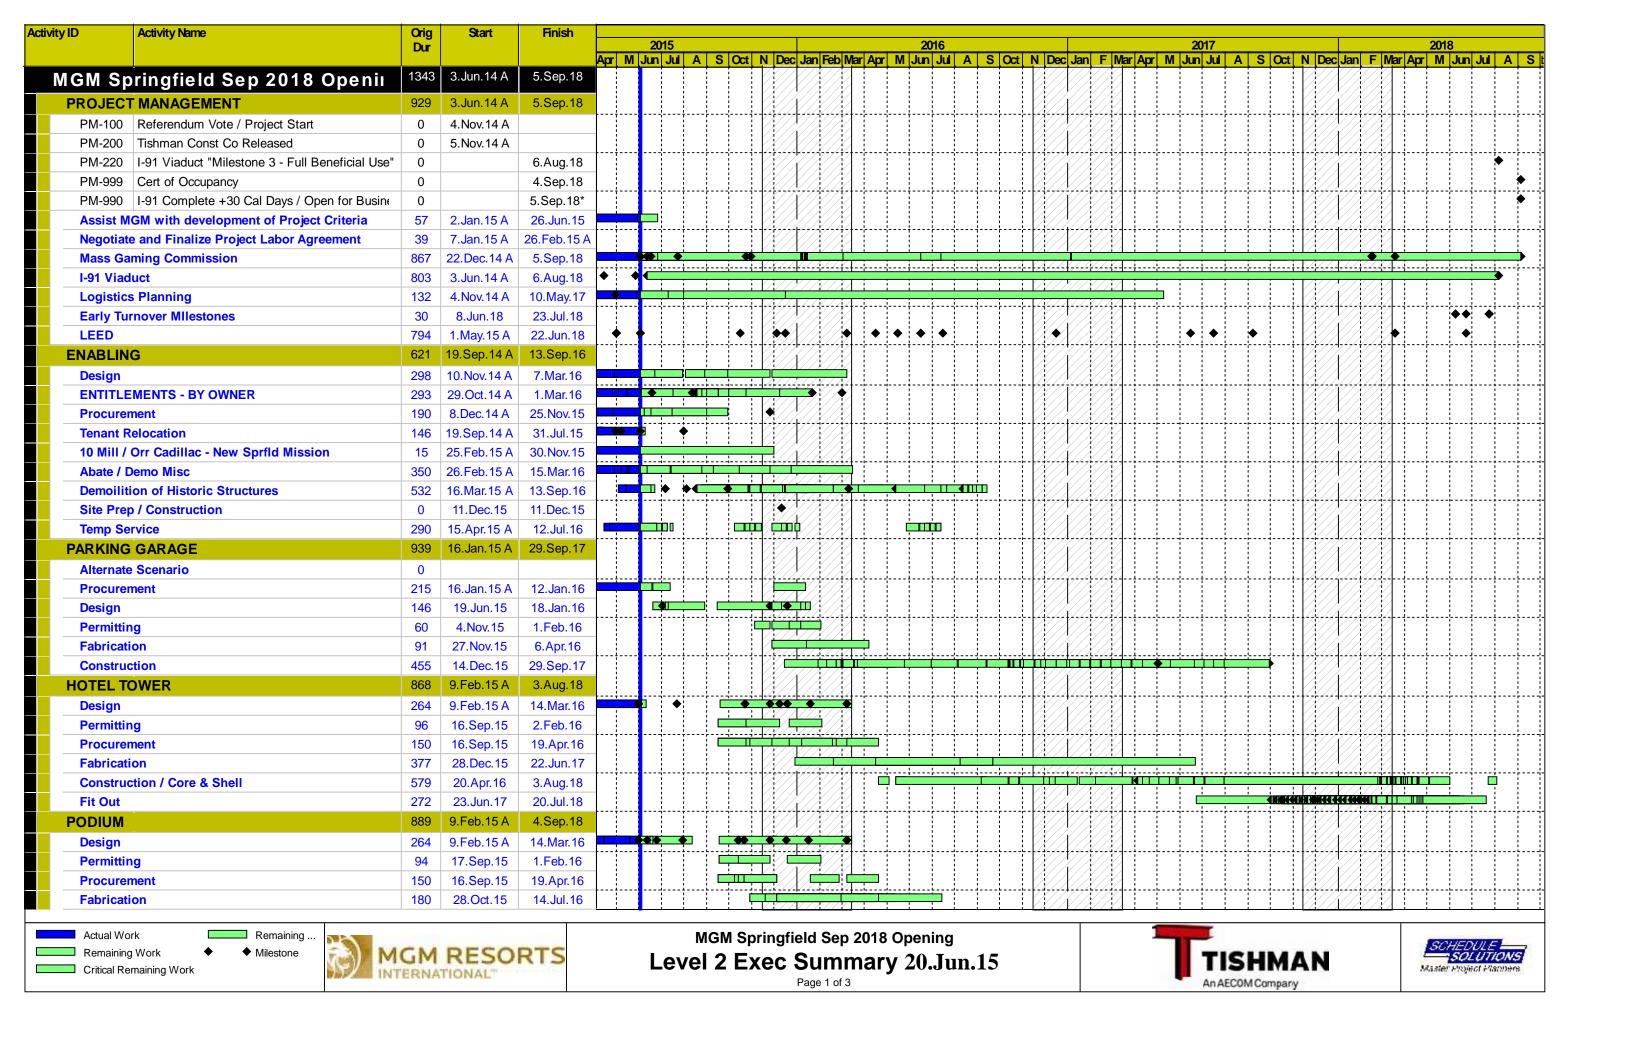

#### RE: Blue Tarp reDevelopment Final Project Schedule

Dear Director Day:

Pursuant to 205 CMR 135.02(2)(a-c), Blue Tarp reDevelopment LLC's ("MGM Springfield") submits to the Massachusetts Gaming Commission ("Commission") for approval its final project schedule setting forth all major stages of design and construction, a date for its final stage of construction and a construction completion and commencement of operations date ("Final Project Schedule") as follows:

- (i) A Level 1 and Level 2 Project Schedule for MGM Springfield setting forth all major stages of design and construction as attached hereto;
- (ii) A date for commencement of the final stage of construction pursuant to G.L. c. 23K, § 10(a) of February 1, 2018 to coincide with the commencement of the construction of the retail buildout of the gaming establishment; and
- (iii) A date on which the gaming licensee shall be approved to open for business pursuant to G.L. c. 23K, § 10(c) to be thirty (30) days following a construction completion date of either August 6, 2018 or the date on which the I-91 Viaduct Project achieves Full and Beneficial Use (as defined in MassDOT project documents), whichever occurs later. <sup>1</sup>

#### **MGM Springfield Project Schedule**

Layout: Level 1 Exec Summary
Page: 1 of 1

| Phase Phase                     | 004.4        |      | 1              |    | 045       |    |                                                    |          | 10       |                |                                                                   |          | <b>4</b> |           |           | 0040       |          |
|---------------------------------|--------------|------|----------------|----|-----------|----|----------------------------------------------------|----------|----------|----------------|-------------------------------------------------------------------|----------|----------|-----------|-----------|------------|----------|
|                                 | 2014<br>Q2 Q | 3 Q4 | Q1             | Q2 | 015<br>Q3 | Q4 | Q1                                                 | 20<br>Q2 | 16<br>Q3 | Q4             | Q1                                                                | 20<br>Q2 | Q3       | Q4        | Q1        | 2018<br>Q2 | Q3       |
| MGM Springfield Sep 2018 Openir |              |      |                |    |           |    |                                                    |          |          |                |                                                                   |          |          |           |           |            |          |
| PROJECT MANAGEMENT              |              |      |                |    |           |    |                                                    |          |          |                |                                                                   | !        |          |           |           |            |          |
| ENABLING                        |              |      |                |    |           |    |                                                    |          |          |                |                                                                   |          |          |           |           |            |          |
| PARKING GARAGE                  |              |      |                |    |           |    |                                                    |          |          |                |                                                                   |          |          |           |           |            |          |
| HOTEL TOWER                     |              |      |                |    |           |    | <del>-   -   -   -   -   -   -   -   -   -  </del> |          |          |                | <i>7-7-7-7-</i>                                                   |          |          |           |           |            | <b>—</b> |
| PODIUM                          |              |      |                |    |           |    | A                                                  |          |          | V-/-/-         |                                                                   |          |          |           | ////      |            |          |
| 95 STATE ST (Lvl 4 & Up)        |              |      |                |    |           |    |                                                    |          |          |                | <del>/- /- /- /- /</del> - /- /- /- /- /- /- /- /- /- /- /- /- /- |          |          |           |           | <b>-</b>   |          |
| 101 STATE ST                    |              |      |                |    |           |    | -A                                                 |          |          |                |                                                                   |          |          |           |           | <b>-</b>   |          |
| SITEWORK & UTILS                |              |      |                |    |           | ·  | <u> </u>                                           | <b>—</b> |          |                |                                                                   |          |          |           |           |            |          |
| OFFSITE IMPROVEMENTS (per FEIR) |              |      | •              |    |           | ·  | <del>/-X-/-/-/-</del>                              |          |          |                | <i>Y-7-7-7</i> -7                                                 |          |          | ·         |           |            |          |
| RESIDENTIAL                     |              |      | - <del> </del> |    |           |    |                                                    | •        |          | ¥- <i>}-</i> - |                                                                   |          |          |           |           |            |          |
| PLAZA RETAIL                    |              |      |                |    |           |    |                                                    |          |          |                | <i>7-7-7-7-</i>                                                   |          |          |           |           |            | <b>→</b> |
| ARMORY                          |              |      |                |    |           |    |                                                    |          |          | ·              | <i></i>                                                           |          |          |           |           |            |          |
| DaVINCI PARK                    |              |      |                |    |           |    |                                                    |          |          |                | <del>/-/-/-/-</del>                                               |          |          |           |           |            | <b>→</b> |
| DAYCARE                         |              |      | - <del> </del> |    |           |    |                                                    |          |          |                | <u> </u>                                                          |          |          | · <u></u> |           |            | <b>→</b> |
| ENTERTAINMENT BLK (F/O)         |              |      | - <del> </del> |    |           |    |                                                    |          |          | */-/-          |                                                                   |          |          |           | /-/-/-/-/ |            | <b>→</b> |