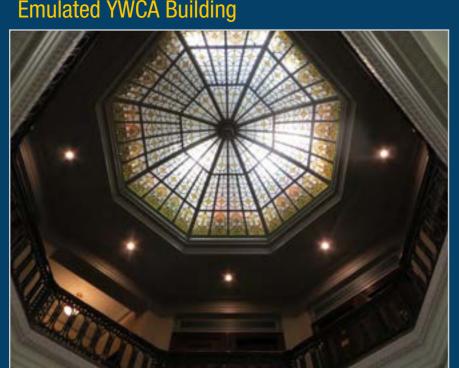

#### <u>Historic Update</u>

3/4/15, 3/20/15, and 4/2/15 Presentations to Springfield Historical Commission

The following issues are resolved with the Springfield Historical Commission:

- 1. Emulate YWCA building façade within project
- 2. Reuse the dome from 73 State Street
- 3. French Church to be relocated on-site
- 4. Remove rear structure of State Armory, front structure to be preserved as signature feature
- 5. Preserve Union Chandler House Main Street Façade, portion of Bliss Street wall retained

## **Historic Update**3/4/15, 3/20/15, and 4/2/15 Presentations to Springfield Historical Commission

**Emulated YWCA Building** 

73 State Street Dome

**Armory Front Structure Preservation** 

French Church Relocation