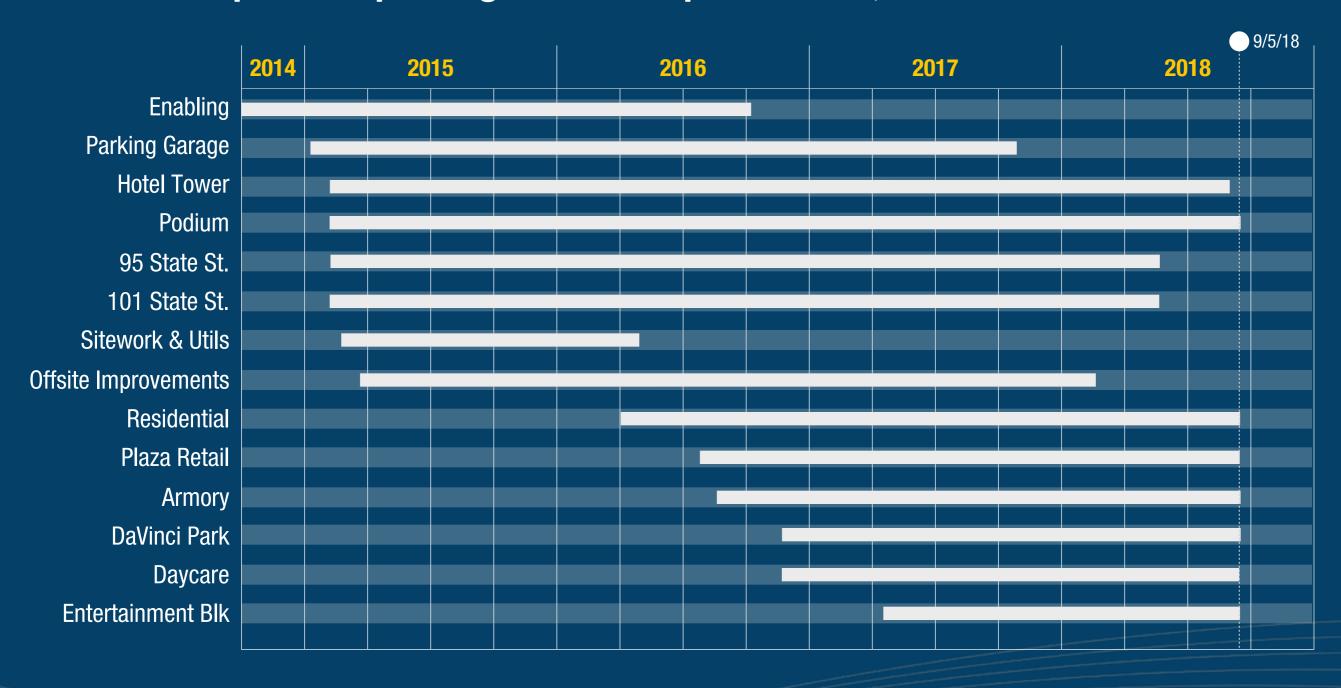

#### Schedule Submission - June 25, 2015

Anticipated Opening Date - September 5, 2018

#### **MGM Springfield Project Schedule**

Layout: Level 1 Exec Summary
Page: 1 of 1

| Phase Phase                     | 004.4        |      | 1              |    | 045       |    |                                                    |          | 10       |                |                                                                   |          | <b>4</b> |           |           | 0040       |          |
|---------------------------------|--------------|------|----------------|----|-----------|----|----------------------------------------------------|----------|----------|----------------|-------------------------------------------------------------------|----------|----------|-----------|-----------|------------|----------|
|                                 | 2014<br>Q2 Q | 3 Q4 | Q1             | Q2 | 015<br>Q3 | Q4 | Q1                                                 | 20<br>Q2 | 16<br>Q3 | Q4             | Q1                                                                | 20<br>Q2 | Q3       | Q4        | Q1        | 2018<br>Q2 | Q3       |
| MGM Springfield Sep 2018 Openir |              |      |                |    |           |    |                                                    |          |          |                |                                                                   |          |          |           |           |            |          |
| PROJECT MANAGEMENT              |              |      |                |    |           |    |                                                    |          |          |                |                                                                   | !        |          |           |           |            |          |
| ENABLING                        |              |      |                |    |           |    |                                                    |          |          |                |                                                                   |          |          |           |           |            |          |
| PARKING GARAGE                  |              |      |                |    |           |    |                                                    |          |          |                |                                                                   |          |          |           |           |            |          |
| HOTEL TOWER                     |              |      |                |    |           |    | <del>-   -   -   -   -   -   -   -   -   -  </del> |          |          |                | <i>7-7-7-7-</i>                                                   |          |          |           |           |            | <b>—</b> |
| PODIUM                          |              |      |                |    |           |    | A                                                  |          |          | V-/-/-         |                                                                   |          |          |           | ////      |            |          |
| 95 STATE ST (Lvl 4 & Up)        |              |      |                |    |           |    |                                                    |          |          |                | <del>/- /- /- /- /</del> - /- /- /- /- /- /- /- /- /- /- /- /- /- |          |          |           |           | <b>-</b>   |          |
| 101 STATE ST                    |              |      |                |    |           |    | -A                                                 |          |          |                |                                                                   |          |          |           |           | <b>-</b>   |          |
| SITEWORK & UTILS                |              |      |                |    |           | ·  | <u> </u>                                           | <b>—</b> |          |                |                                                                   |          |          |           |           |            |          |
| OFFSITE IMPROVEMENTS (per FEIR) |              |      | •              |    |           | ·  | <del>/-X-/-/-/-</del>                              |          |          |                | <i>Y-7-7-7</i> -7                                                 |          |          | ·         |           |            |          |
| RESIDENTIAL                     |              |      | - <del> </del> |    |           |    |                                                    | •        |          | ¥- <i>}-</i> - |                                                                   |          |          |           |           |            |          |
| PLAZA RETAIL                    |              |      |                |    |           |    |                                                    |          |          |                | <i>7-7-7-7-</i>                                                   |          |          |           |           |            | <b>→</b> |
| ARMORY                          |              |      |                |    |           |    |                                                    |          |          | ·              | <i></i>                                                           |          |          |           |           |            |          |
| DaVINCI PARK                    |              |      |                |    |           |    |                                                    |          |          |                | <del>/-/-/-/-</del>                                               |          |          |           |           |            | <b>→</b> |
| DAYCARE                         |              |      | - <del> </del> |    |           |    |                                                    |          |          |                | <u> </u>                                                          |          |          | · <u></u> |           |            | <b>→</b> |
| ENTERTAINMENT BLK (F/O)         |              |      | - <del> </del> |    |           |    |                                                    |          |          | */-/-          |                                                                   |          |          |           | /-/-/-/-/ |            | <b>→</b> |