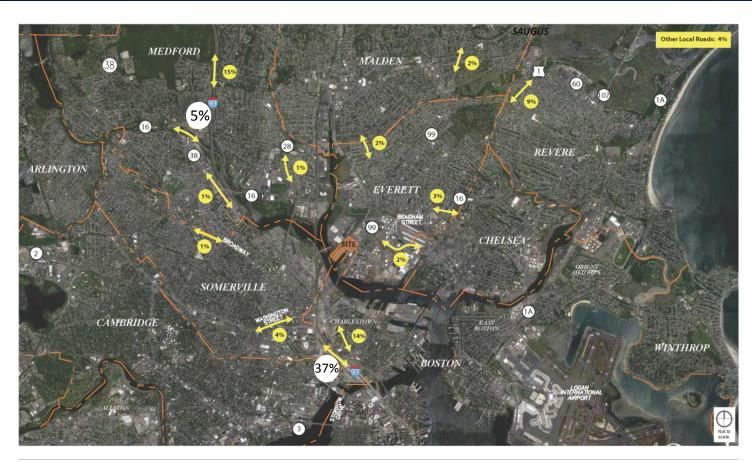

# Surrounding Community Petition Response Wynn - Everett Surrounding Community of Saugus

#### Wynn – Everett Surrounding Community of Saugus

#### Friday PM Peak Hour – Route 1

| Roadway Volume        | Increase due to Casino | % Increase |
|-----------------------|------------------------|------------|
| 9,945 vehicles (est.) | 185 vehicles           | 2.0%       |

- Existing roadway is at or over capacity
- Capacity is impacted by driveways with direct access to Route 1
- Potential significant adverse impact