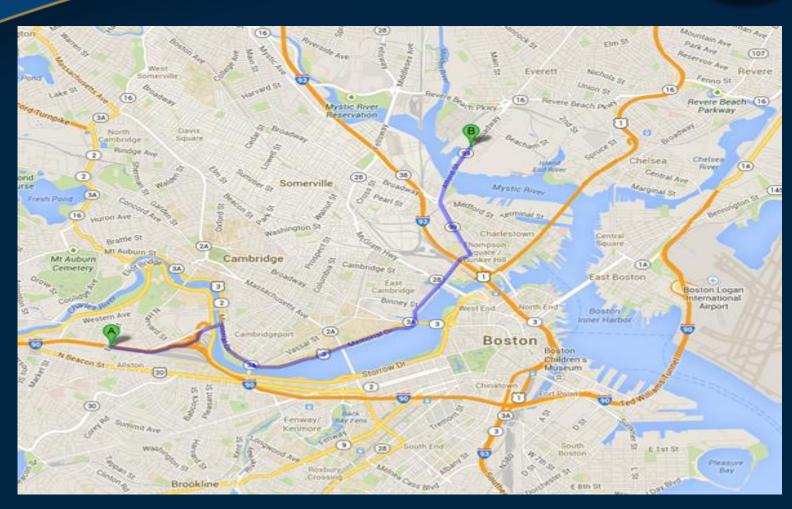

# Surrounding Community Petition Response Wynn - Everett Surrounding Community of Cambridge

#### Alternative Memorial Drive Route

## Wynn – Everett Surrounding Community of Cambridge