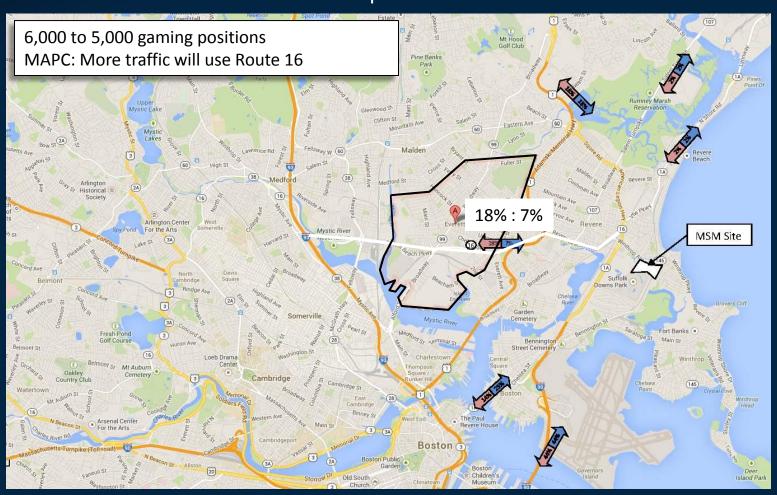

# Surrounding Community Petition Response Transportation



#### Mohegan Sun Massachusetts – Revere Trip Distribution





## Mohegan Sun Massachusetts – Revere Surrounding Community of Everett

#### Friday PM Peak Hour – Route 16

| Roadway Volume | Increase due to Casino | % Increase |
|----------------|------------------------|------------|
| 4,870 vehicles | 227 vehicles           | 4.7%       |

- Signalized intersections operate at LOS D or better (from Wynn Application)
- 10 out of 48 individual movements operate at LOS F
- Intersection queues spillback to adjacent intersections
- MAPC requests further analysis of Rte 16 in Everett
- Potential significant adverse impact

# Surrounding Community Petition Response Wynn - Everett Surrounding Community of Saugus







#### Wynn – Everett Surrounding Community of Saugus

#### Friday PM Peak Hour – Route 1

| Roadway Volume        | Increase due to Casin