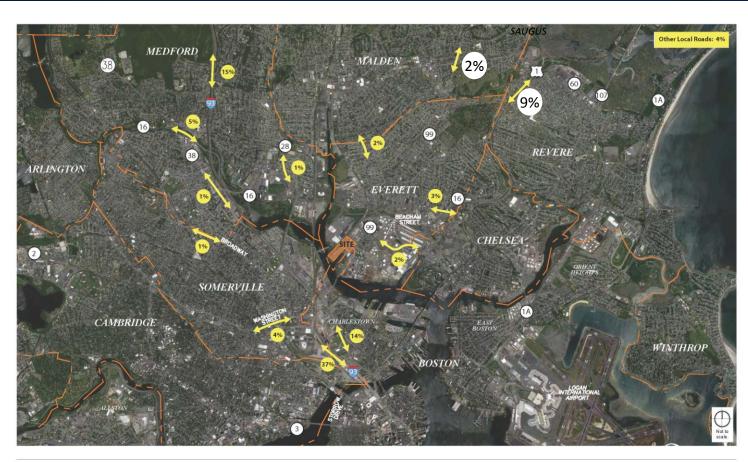

## Mohegan Sun Massachusetts – Revere Surrounding Community of Everett

#### Friday PM Peak Hour – Route 16

| Roadway Volume | Increase due to Casino | % Increase |
|----------------|------------------------|------------|
| 4,870 vehicles | 227 vehicles           | 4.7%       |

- Signalized intersections operate at LOS D or better (from Wynn Application)
- 10 out of 48 individual movements operate at LOS F
- Intersection queues spillback to adjacent intersections
- MAPC requests further analysis of Rte 16 in Everett
- Potential significant adverse impact