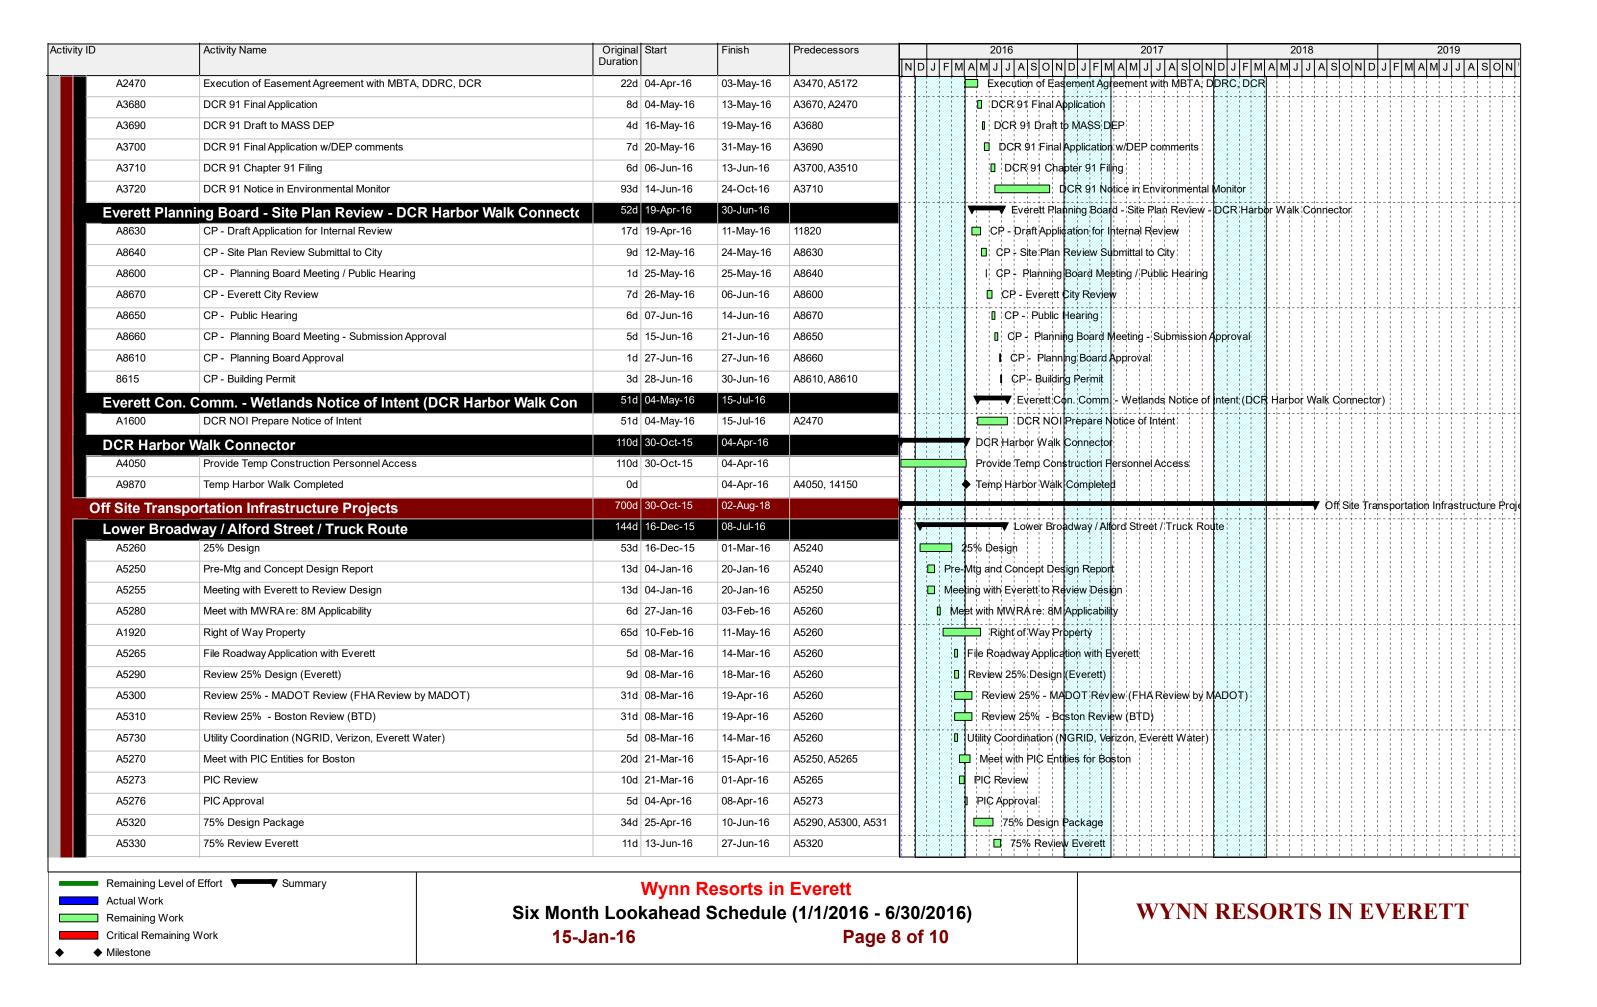

#### 1a **CURRENT SCHEDULE**

On August 6, 2015, the Massachusetts Gaming Commission approved a revised opening date of thirty (30) days following a construction completion date of either August 6, 2018 or the date on which the I-91 Viaduct Project achieves Full and Beneficial Use (as defined in MassDOT project documents), whichever occurs later. MGM submitted a final project schedule on November 6. Copies of the Level 1, Level 2 and Detailed Schedule are included in this document as Appendix A. We are awaiting the Massachusetts Gaming Commission's feedback on this submission. In accordance with our commitment to providing monthly schedule updates, an update posting was provided on December 10.

#### 1b PROJECT SCHEDULE CHANGES

There are no changes to report that would alter MGM's opening date.

135.02.3 Within the time frame provided in the award of the gaming license, the licensee shall provide to the commission for commission approval an affirmative action program of equal opportunity whereby the licensee establishes specific goals for the utilization of minorities, women and veterans on construction jobs and for contracting with minority, women or veteran owned businesses during either design or construction; provided, however that such goals shall be equal to or greater than the goals contained in Executive Office of Administration and Finance Administrative Bulletin Number 14.