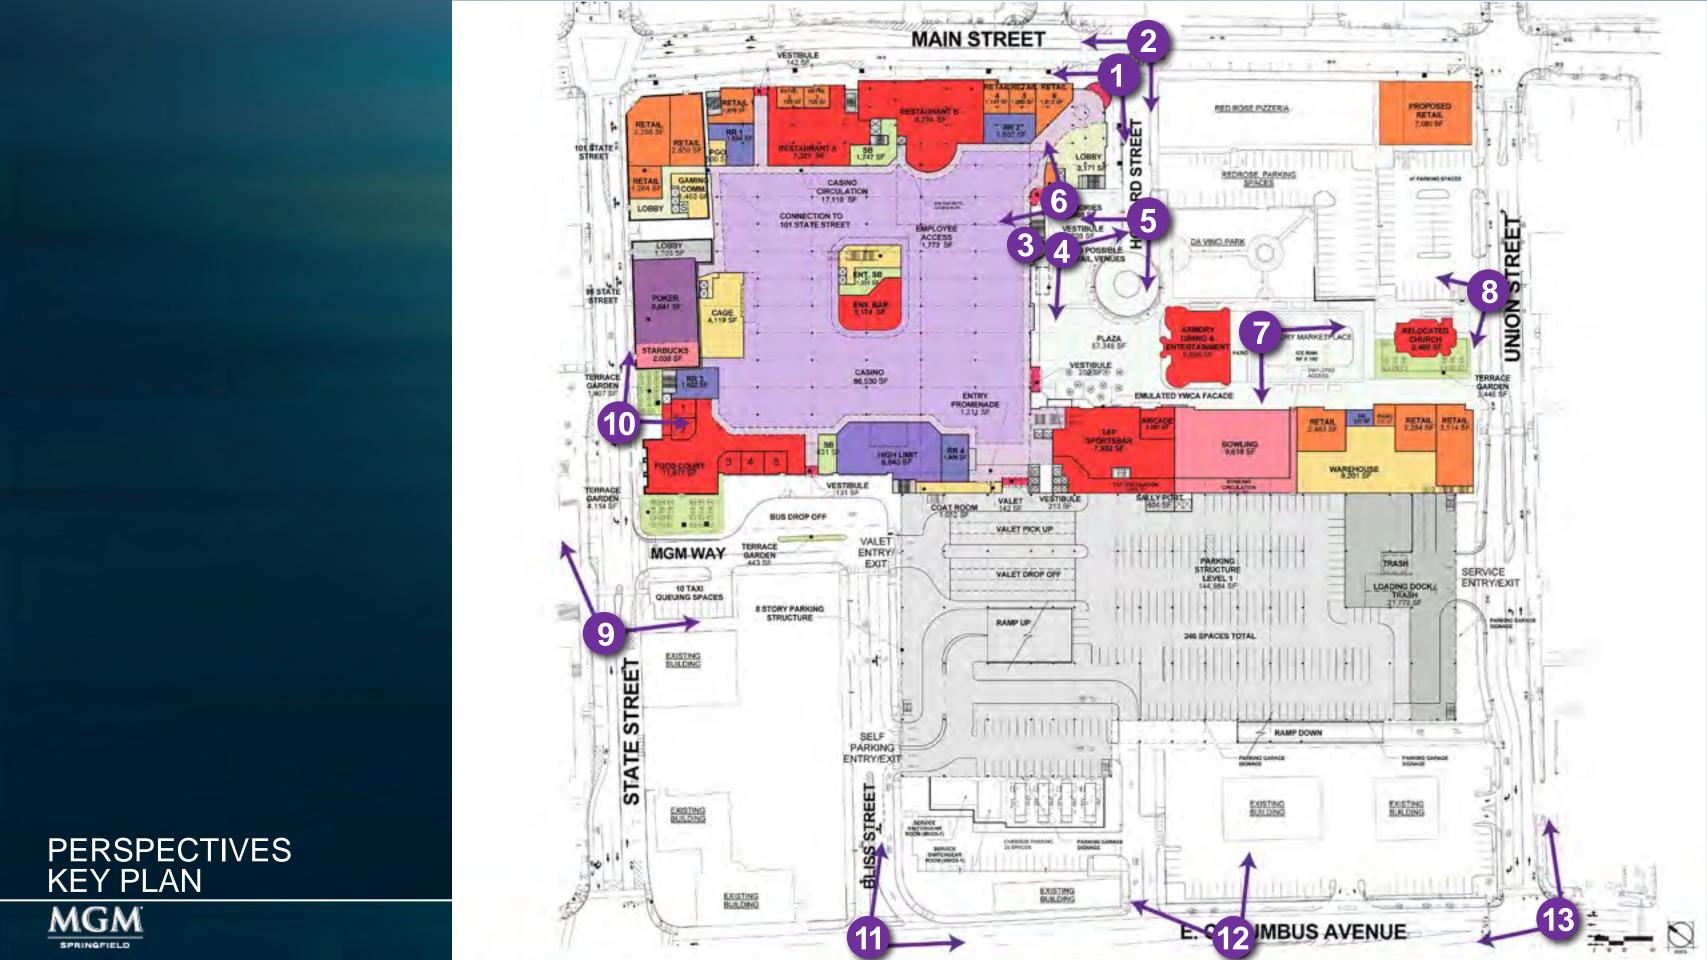

#### **Design Progress**

Project Update presentations were given on November 18 to the City of Springfield and December 3 to the Massachusetts Gaming Commission. The current plan as presented at those meetings is shown below.

MGM submitted an application for Site Plan Review under provisions of the Casino Overlay District. A letter acknowledging completion of the Site Plan Submission from the City of Springfield was received on 11/23/15.

The Massachusetts Gaming Commission, though their consultant Pinck & Co., provided design related data requests on November 5. MGM Springfield provided responses and additional information over the following weeks and communicated directly with the Commission's traffic, economic and design consultants. The Commission's traffic, economic and design consultants presented their findings regarding the impact of the proposed design changes to the Commission on December 17, 2015. Further responses and clarifications regarding the Site Plan Submission were provided to the City of Springfield on December 21, and a revised Site Improvement Plan set was submitted to the City by our Civil Engineer, Allen & Major Associates, on December 22.

Plan Level 1