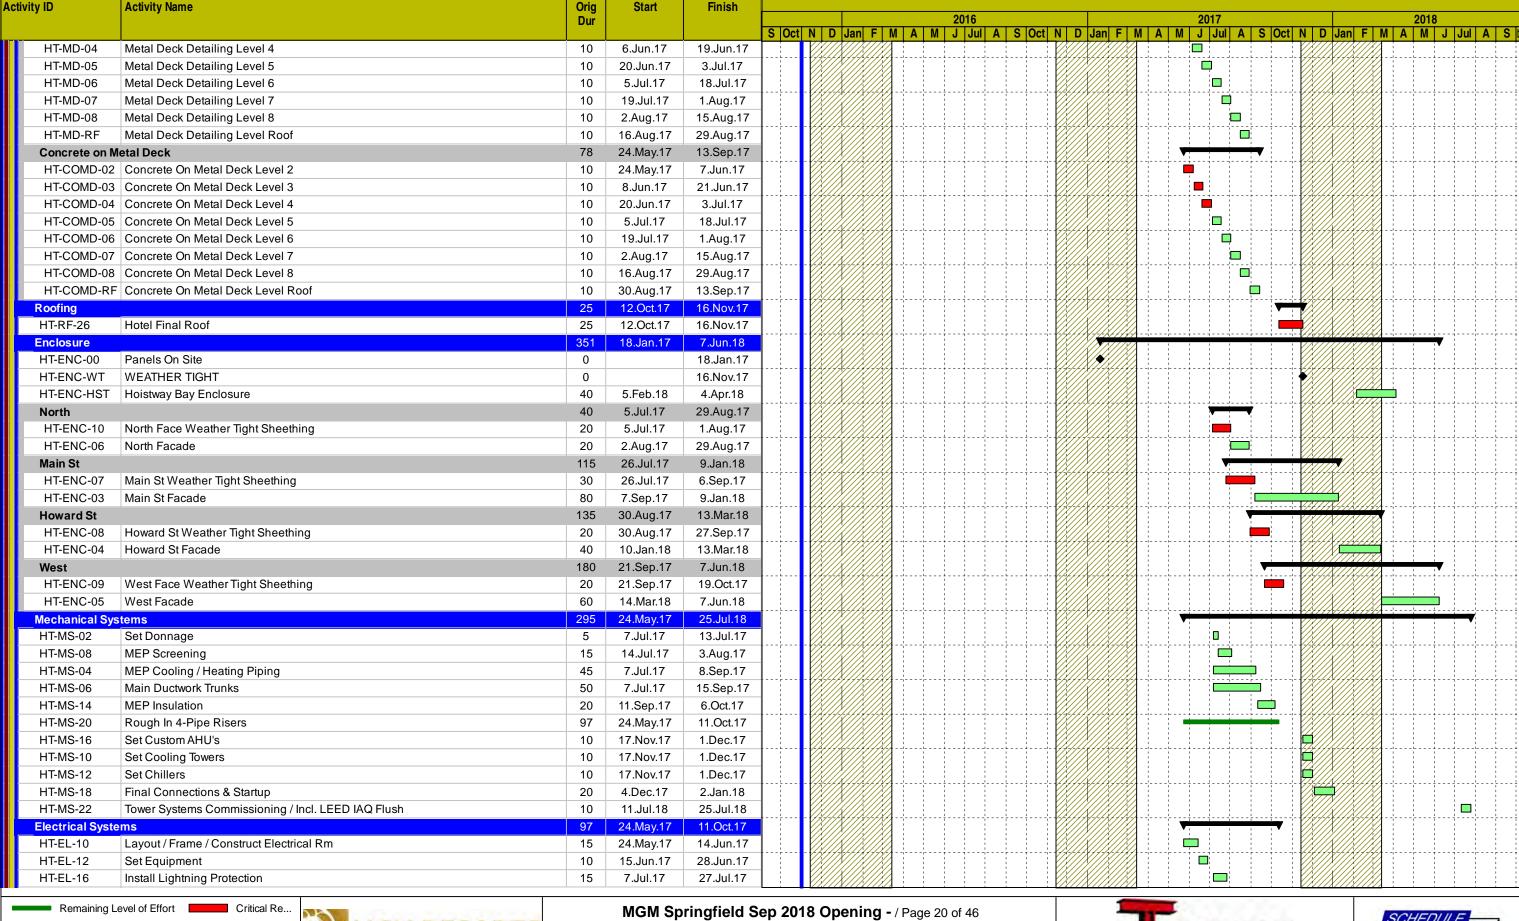

# **Schedule**

• Final project schedule was submitted to MGC on November 6, 2015.

 December monthly update was provided on December 10, 2015.

 January monthly updated was provided on January 7, 2016.

#### 1a **CURRENT SCHEDULE**

On August 6, 2015, the Massachusetts Gaming Commission approved a revised opening date of thirty (30) days following a construction completion date of either August 6, 2018 or the date on which the I-91 Viaduct Project achieves Full and Beneficial Use (as defined in MassDOT project documents), whichever occurs later. MGM submitted a final project schedule on November 6. Copies of the Level 1, Level 2 and Detailed Schedule are included in this document as Appendix A. We are awaiting the Massachusetts Gaming Commission's feedback on this submission. In accordance with our commitment to providing monthly schedule updates, an update posting was provided on December 10.

#### 1b PROJECT SCHEDULE CHANGES

There are no changes to report that would alter MGM's opening date.

135.02.3 Within the time frame provided in the award of the gaming license, the licensee shall provide to the commission for commission approval an affirmative action program of equal opportunity whereby the licensee establishes specific goals for the utilization of minorities, women and veterans on construction jobs and for contracting with minority, women or veteran owned businesses during either design or construction; provided, however that such goals shall be equal to or greater than the goals contained in Executive Office of Administration and Finance Administrative Bulletin Number 14.