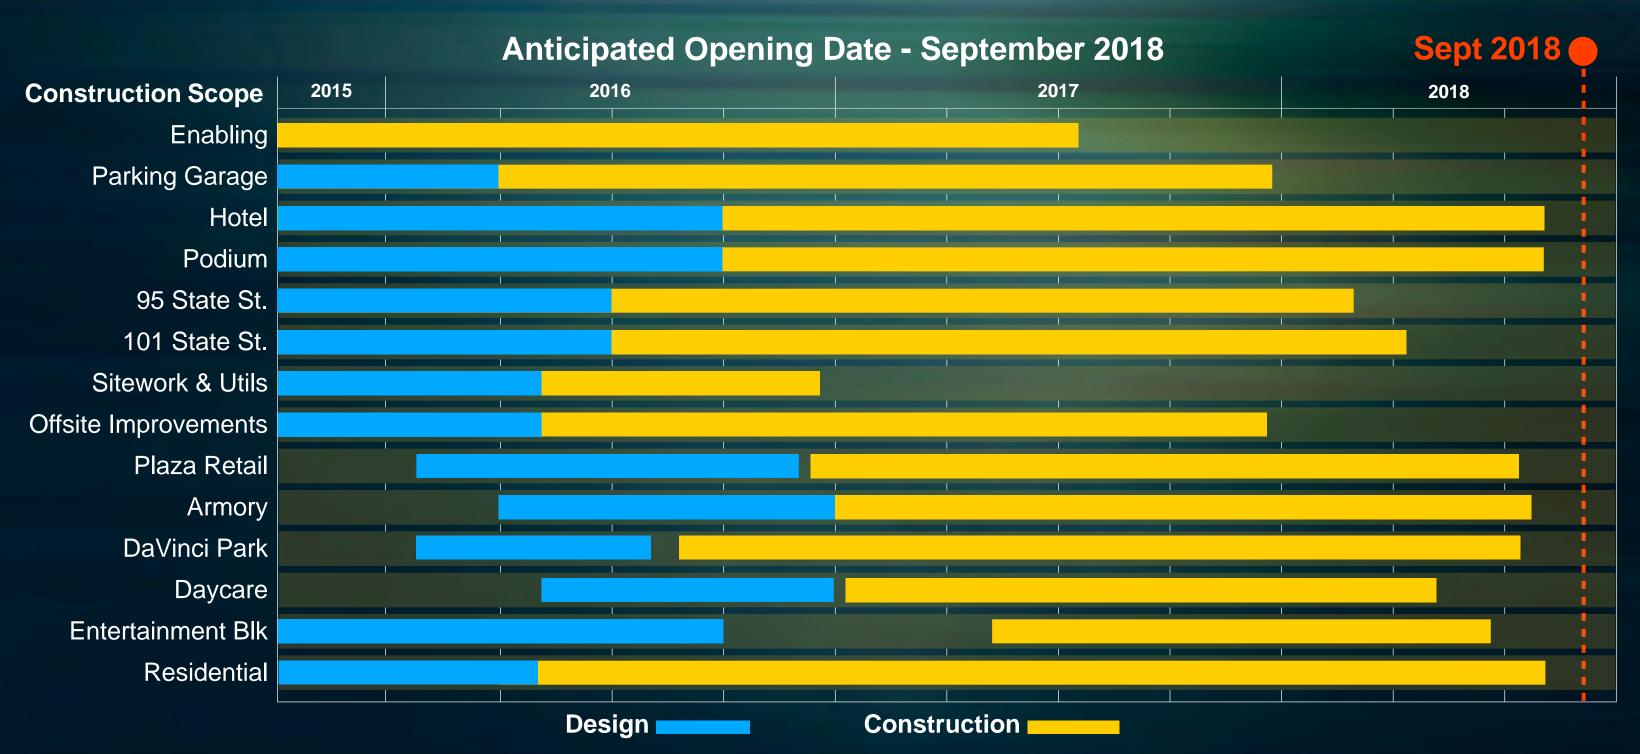

#### 1a **CURRENT SCHEDULE**

On August 6, 2015, the Massachusetts Gaming Commission approved a revised opening date of thirty (30) days following a construction completion date of either August 6, 2018 or the date on which the I-91 Viaduct Project achieves Full and Beneficial Use (as defined in MassDOT project documents), whichever occurs later. MGM submitted a final project schedule on November 6. Copies of the Level 1, Level 2 and Detailed Schedule are included in this document as Appendix A. We are awaiting the Massachusetts Gaming Commission's feedback on this submission. In accordance with our commitment to providing monthly schedule updates, an update posting was provided on December 10.

#### 1b PROJECT SCHEDULE CHANGES

There are no changes to report that would alter MGM's opening date.

135.02.3 Within the time frame provided in the award of the gaming license, the licensee shall provide to the commission for commission approval an affirmative action program of equal opportunity whereby the licensee establishes specific goals for the utilization of minorities, women and veterans on construction jobs and for contracting with minority, women or veteran owned businesses during either design or construction; provided, however that such goals shall be equal to or greater than the goals contained in Executive Office of Administration and Finance Administrative Bulletin Number 14.