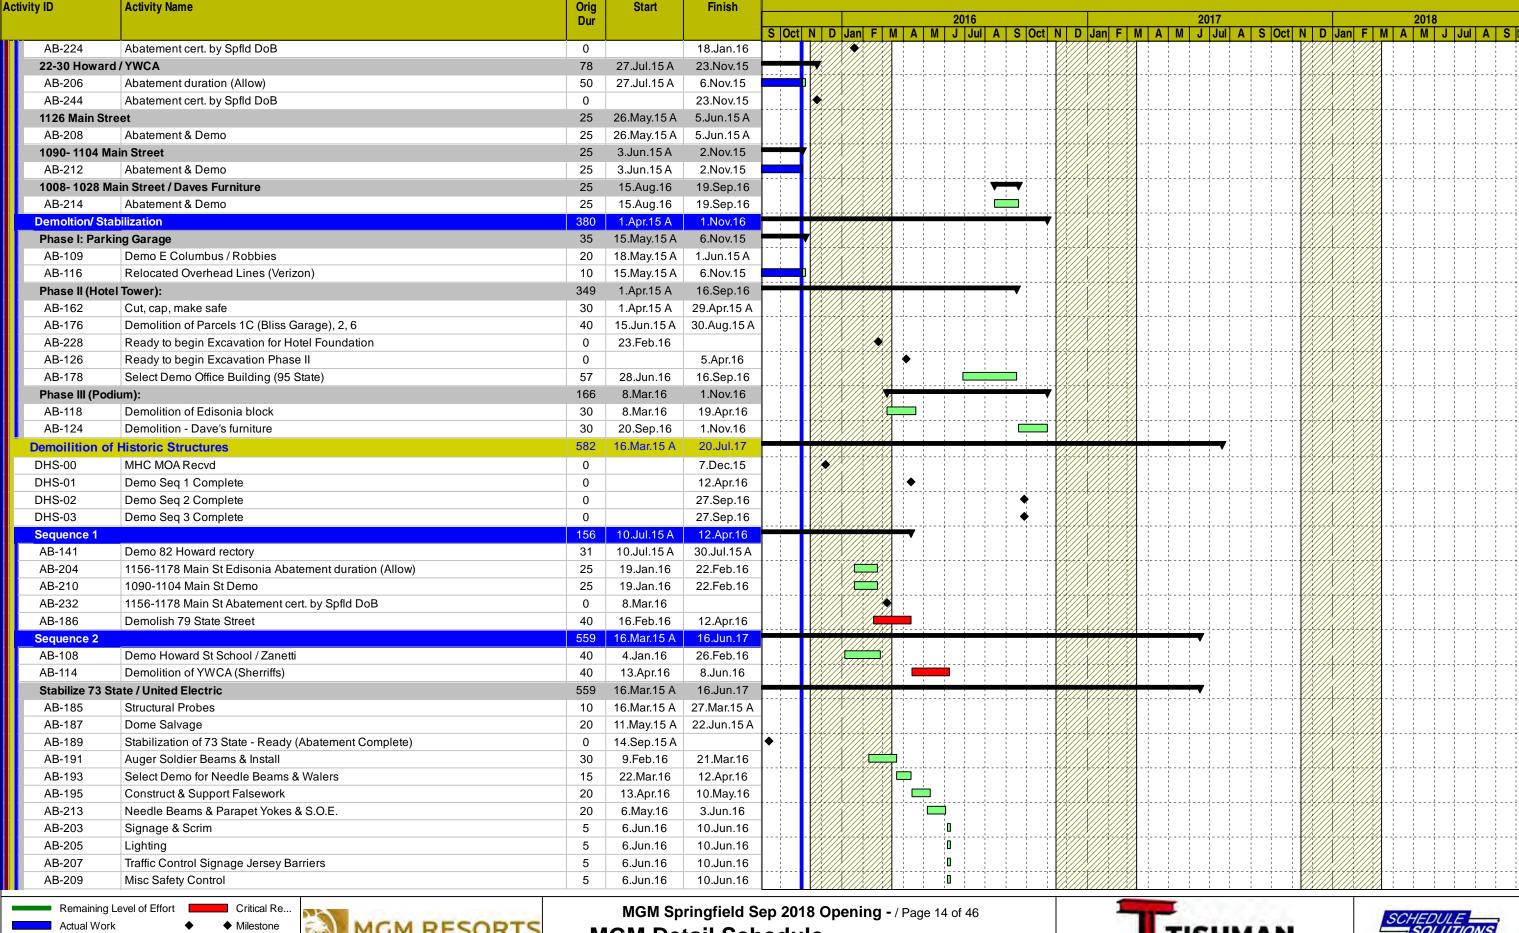

#### 1 PROJECT SCHEDULE

#### 1a **CURRENT SCHEDULE**

On August 6, 2015, the Massachusetts Gaming Commission approved a revised opening date of thirty (30) days following a construction completion date of either August 6, 2018 or the date on which the I-91 Viaduct Project achieves Full and Beneficial Use (as defined in MassDOT project documents), whichever occurs later. MGM submitted a final project schedule on November 6. Copies of the Level 1, Level 2 and Detailed Schedule are included in this document as Appendix A. We are awaiting the Massachusetts Gaming Commission's feedback on this submission. In accordance with our commitment to providing monthly schedule updates, an update posting was provided on December 10.

#### 1b PROJECT SCHEDULE CHANGES

There are no changes to report that would alter MGM's opening date.

135.02.3 Within the time frame provided in the award of the gaming license, the licensee shall provide to the commission for commission approval an affirmative action program of equal opportunity whereby the licensee establishes specific goals for the utilization of minorities, women and veterans on construction jobs and for contracting with minority, women or veteran owned businesses during either design or construction; provided, however that such goals shall be equal to or greater than the goals contained in Executive Office of Administration and Finance Administrative Bulletin Number 14.