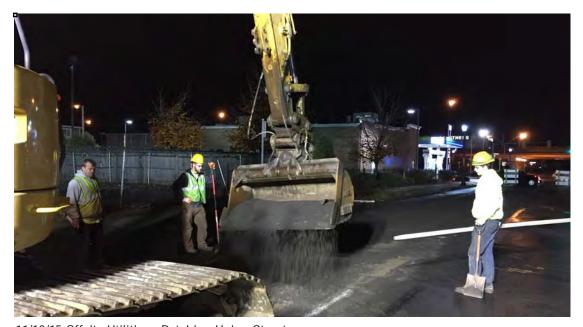

#### 5b PROGRESS PHOTOGRAPHS

10-26-15 Monthly Webcam Photos

11-25-15 Monthly Webcam Photos

12-28-15 Monthly Webcam Photos

French Church Ready for Relocation

Rescue Mission Building Vacated on 12/31/15

12/26/15 Site Aerial Showing Church Haul Road Progress.

Zanetti School Ready for Demolition Planned for 1/11/16

10/26/15 Utility Work

10/30/15 Overnight Utility Work

11/10/15 Offsite Utilities - Union Street

12/1/15 French Church Haul Road Construction

11/13/15 Offsite Utilities - Patching Union Street