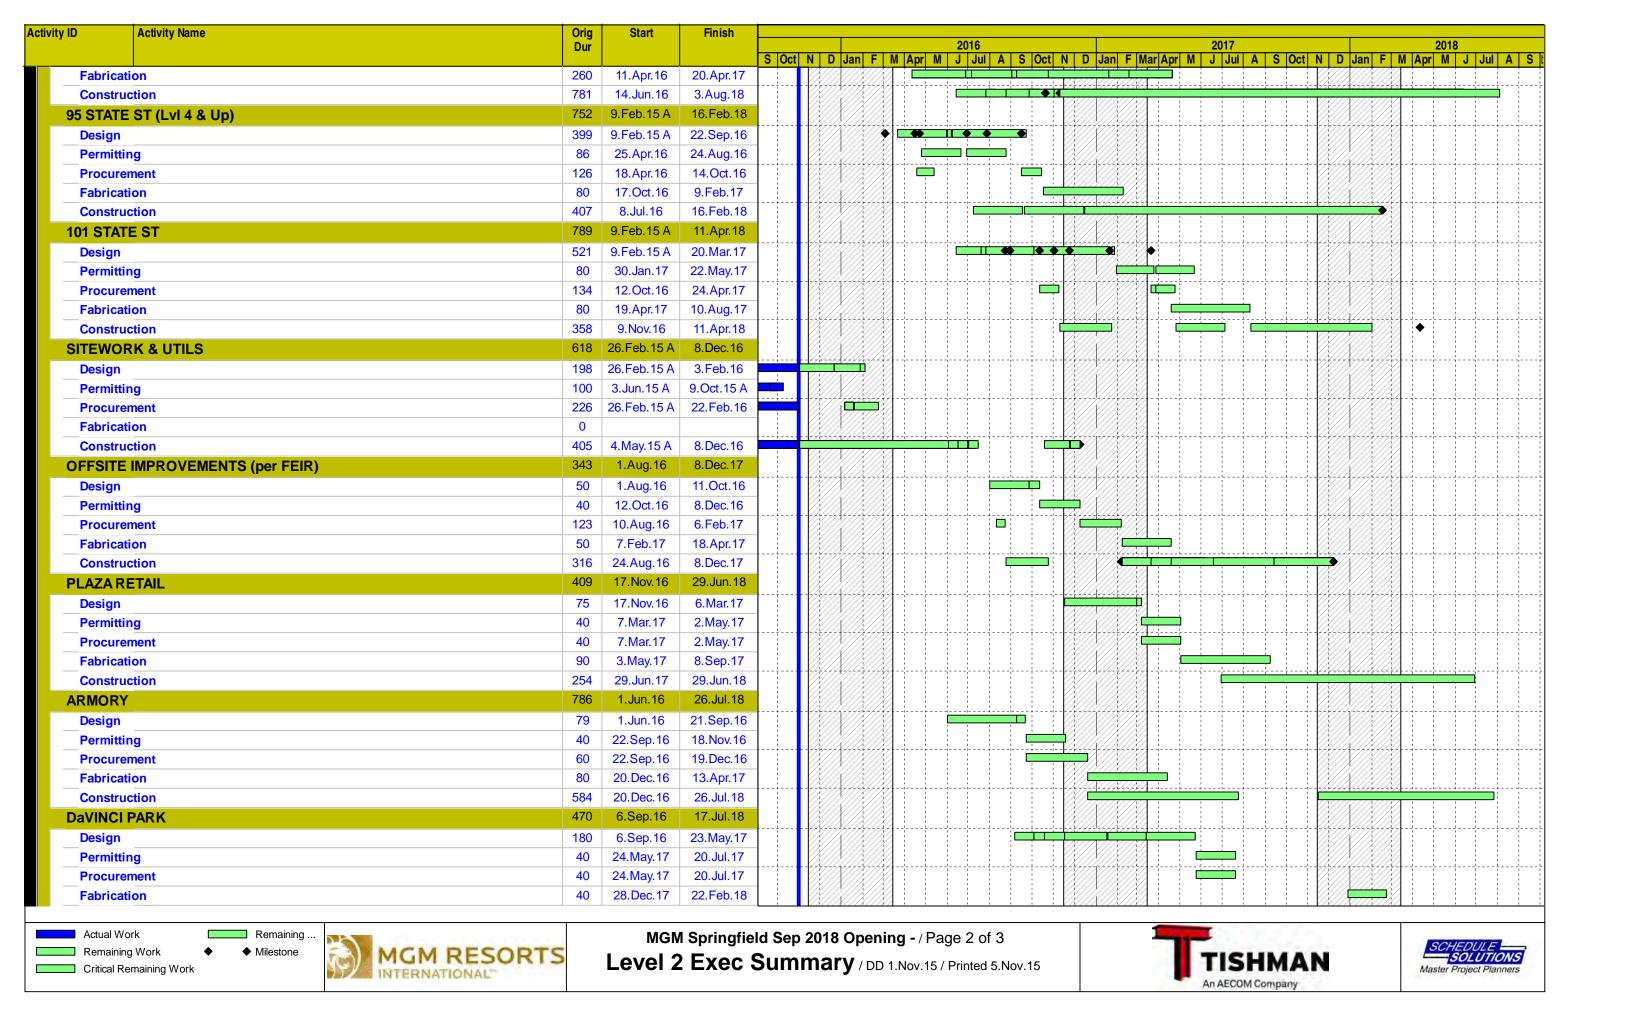

#### 1a **CURRENT SCHEDULE**

On August 6, 2015, the Massachusetts Gaming Commission approved a revised opening date of thirty (30) days following a construction completion date of either August 6, 2018 or the date on which the I-91 Viaduct Project achieves Full and Beneficial Use (as defined in MassDOT project documents), whichever occurs later. MGM submitted a final project schedule on November 6. Copies of the Level 1, Level 2 and Detailed Schedule are included in this document as Appendix A. We are awaiting the Massachusetts Gaming Commission's feedback on this submission. In accordance with our commitment to providing monthly schedule updates, an update posting was provided on December 10.

#### 1b PROJECT SCHEDULE CHANGES

There are no changes to report that would alter MGM's opening date.

135.02.3 Within the time frame provided in the award of the gaming license, the licensee shall provide to the commission for commission approval an affirmative action program of equal opportunity whereby the licensee establishes specific goals for the utilization of minorities, women and veterans on construction jobs and for contracting with minority, women or veteran owned businesses during either design or construction; provided, however that such goals shall be equal to or greater than the goals contained in Executive Office of Administration and Finance Administrative Bulletin Number 14.