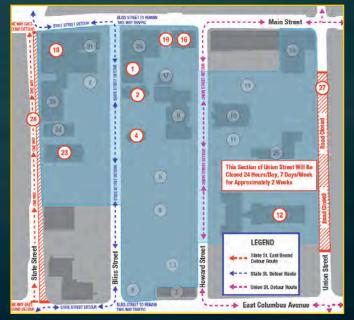

- Mobilized equipment for the demolition of the Howard Street/ Zanetti School, which began on January 11, 2016, 1090-1104 Main Street, 1120 Main Street and 1126 Main Street
- Performed offsite utility work, including a new poured in place sewer manhole and water main bell clamps on Union Street, as well as water and sewer work on State Street

**Zanetti School ready for demolition** 

**Roadway utility work** 

- Utility disconnections at 16 Bliss Street (VFW),19 Bliss Street (Springfield Rescue Mission), and 1156-1178 Main Street (Edisonia Theater Block)
- Installation of utility monitoring point and excavation for test pits for electric manhole on Bliss Street
- Garage bid packages were opened and reviewed, with plans to select a bidder and issue contract in the first quarter of 2016
- Submitted Petition to Discontinue portions of Bliss and Howard Streets to the Mayor and City Council of Springfield