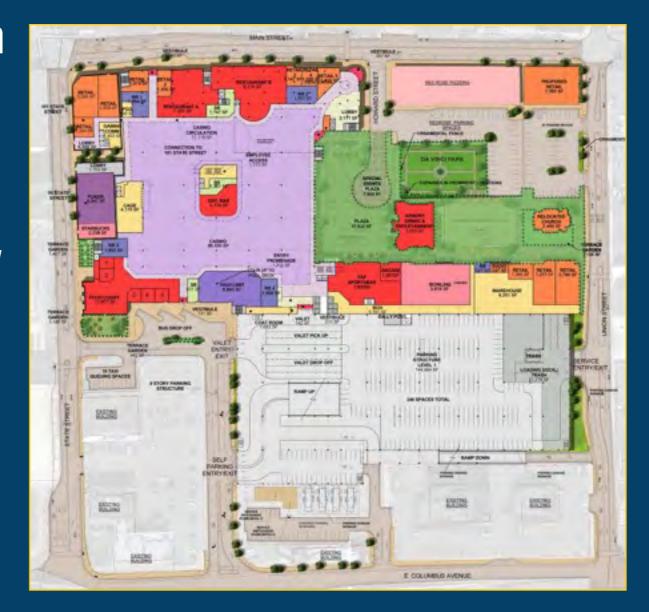

#### **Design Progress**

Project Update presentations were given on November 18 to the City of Springfield and December 3 to the Massachusetts Gaming Commission. The current plan as presented at those meetings is shown below.

MGM submitted an application for Site Plan Review under provisions of the Casino Overlay District. A letter acknowledging completion of the Site Plan Submission from the City of Springfield was received on 11/23/15.

The Massachusetts Gaming Commission, though their consultant Pinck & Co., provided design related data requests on November 5. MGM Springfield provided responses and additional information over the following weeks and communicated directly with the Commission's traffic, economic and design consultants. The Commission's traffic, economic and design consultants presented their findings regarding the impact of the proposed design changes to the Commission on December 17, 2015. Further responses and clarifications regarding the Site Plan Submission were provided to the City of Springfield on December 21, and a revised Site Improvement Plan set was submitted to the City by our Civil Engineer, Allen & Major Associates, on December 22.

Plan Level 1