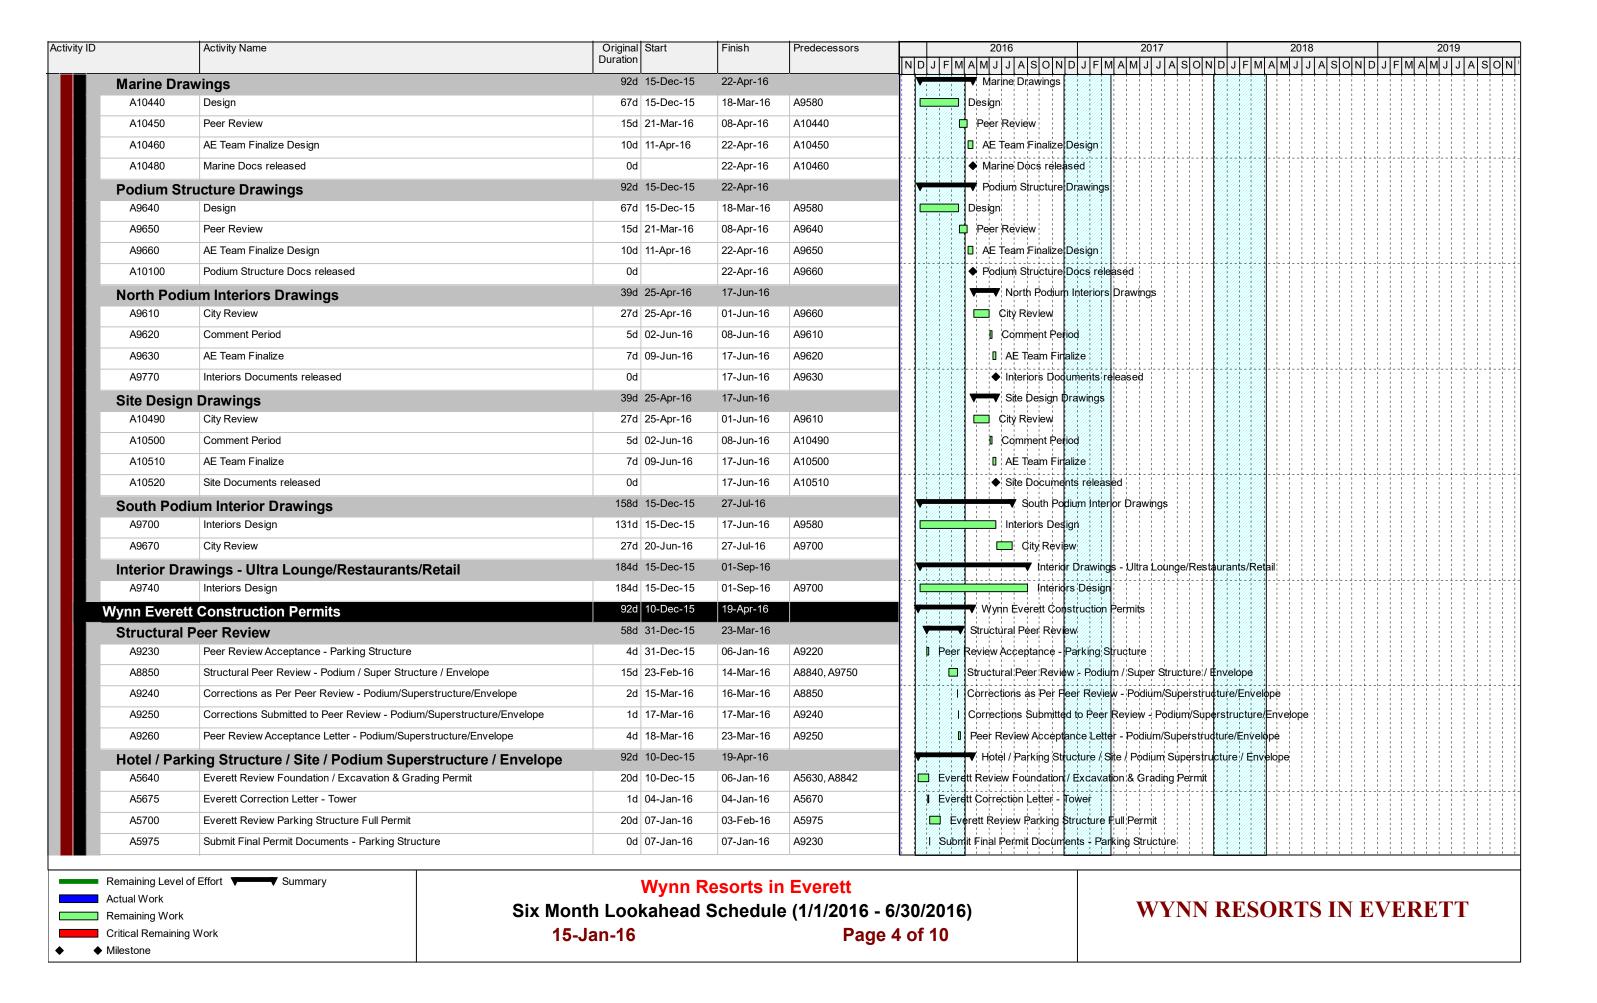

s i     |                     |                                                                   |
| F          | Remaining Work     |                                                                      |                | ead Schedu       | le (1/1/2016 - 6    | ,                                                                 |
|            | Critical Remaining | Work 15-                                                             | Jan-16         |                  | Page                | 3 of 10                                                           |
| ◆ • N      | Milestone          |                                                                      |                |                  | _                   |                                                                   |













| Activity Name                              |                                                                                                                                                                                                                                                                                                                                                | Start                                                                                                                                                                                                                                                                                                                                                         | Finish