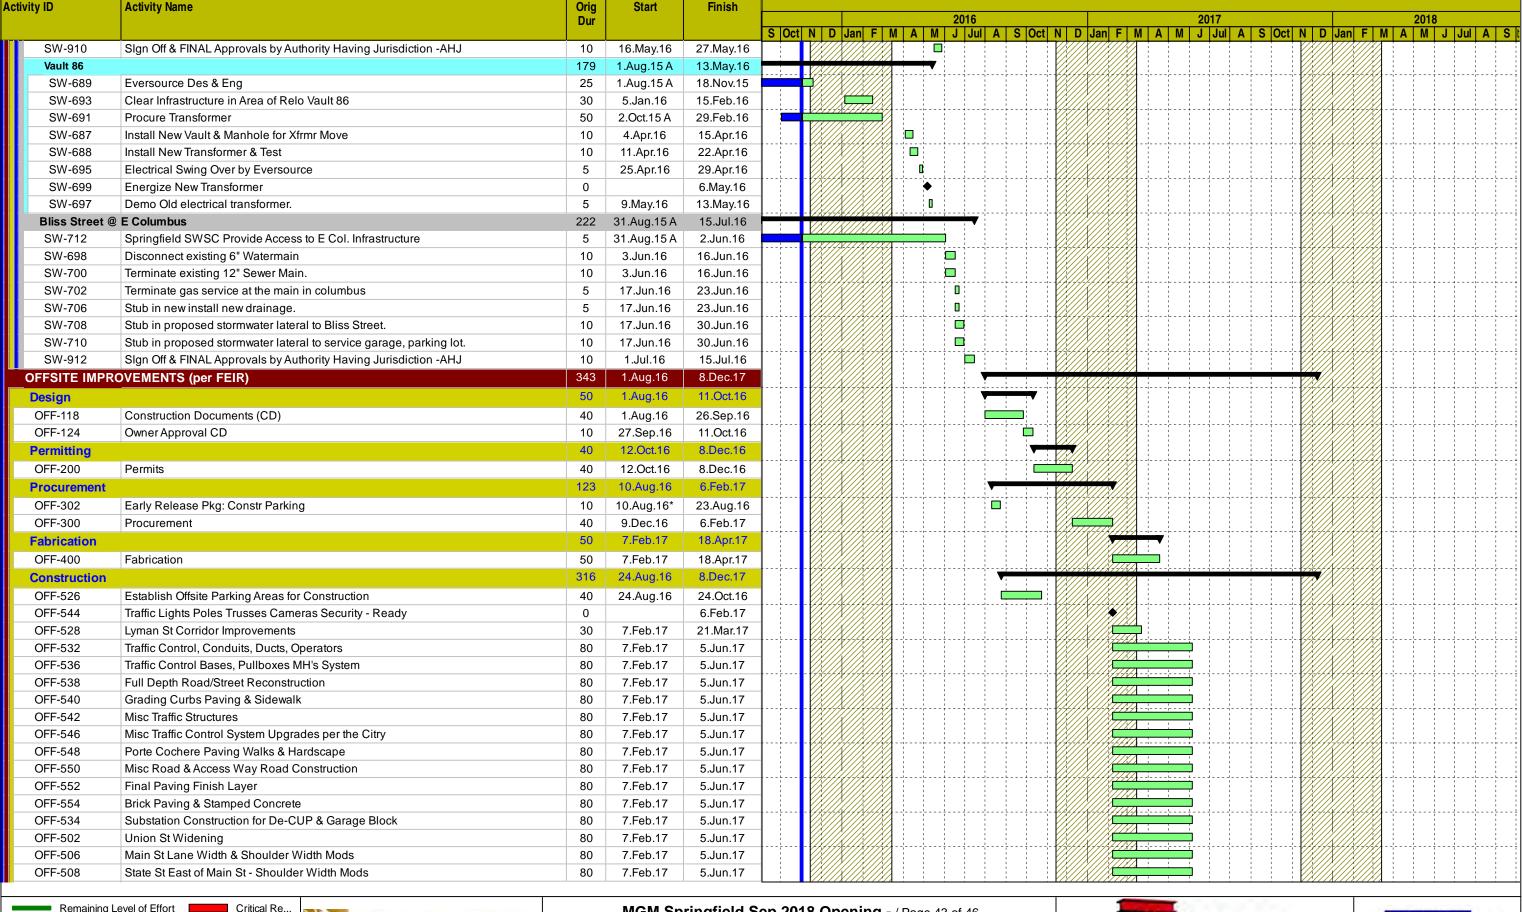

# **Schedule**

• Final project schedule was submitted to MGC on November 6, 2015.

 December monthly update was provided on December 10, 2015.

 January monthly updated was provided on January 7, 2016.

#### 1a **CURRENT SCHEDULE**

On August 6, 2015, the Massachusetts Gaming Commission approved a revised opening date of thirty (30) days following a construction completion date of either August 6, 2018 or the date on which the I-91 Viaduct Project achieves Full and Beneficial Use (as defined in MassDOT project documents), whichever occurs later. MGM submitted a final project schedule on November 6. Copies of the Level 1, Level 2 and Detailed Schedule are included in this document as Appendix A. We are awaiting the Massachusetts Gaming Commission's feedback on this submission. In accordance with our commitment to providing monthly schedule updates, an update posting was provided on December 10.

#### 1b PROJECT SCHEDULE CHANGES

There are no changes to report that would alter MGM's opening date.

135.02.3 Within the time frame provided in the award of the gaming license, the licensee shall provide to the commission for commission approval an affirmative action program of equal opportunity whereby the licensee establishes specific goals for the utilization of minorities, women and veterans on construction jobs and for contracting with minority, women or veteran owned businesses during either design or construction; provided, however that such goals shall be equal to or greater than the goals contained in Executive Office of Administration and Finance Administrative Bulletin Number 14.