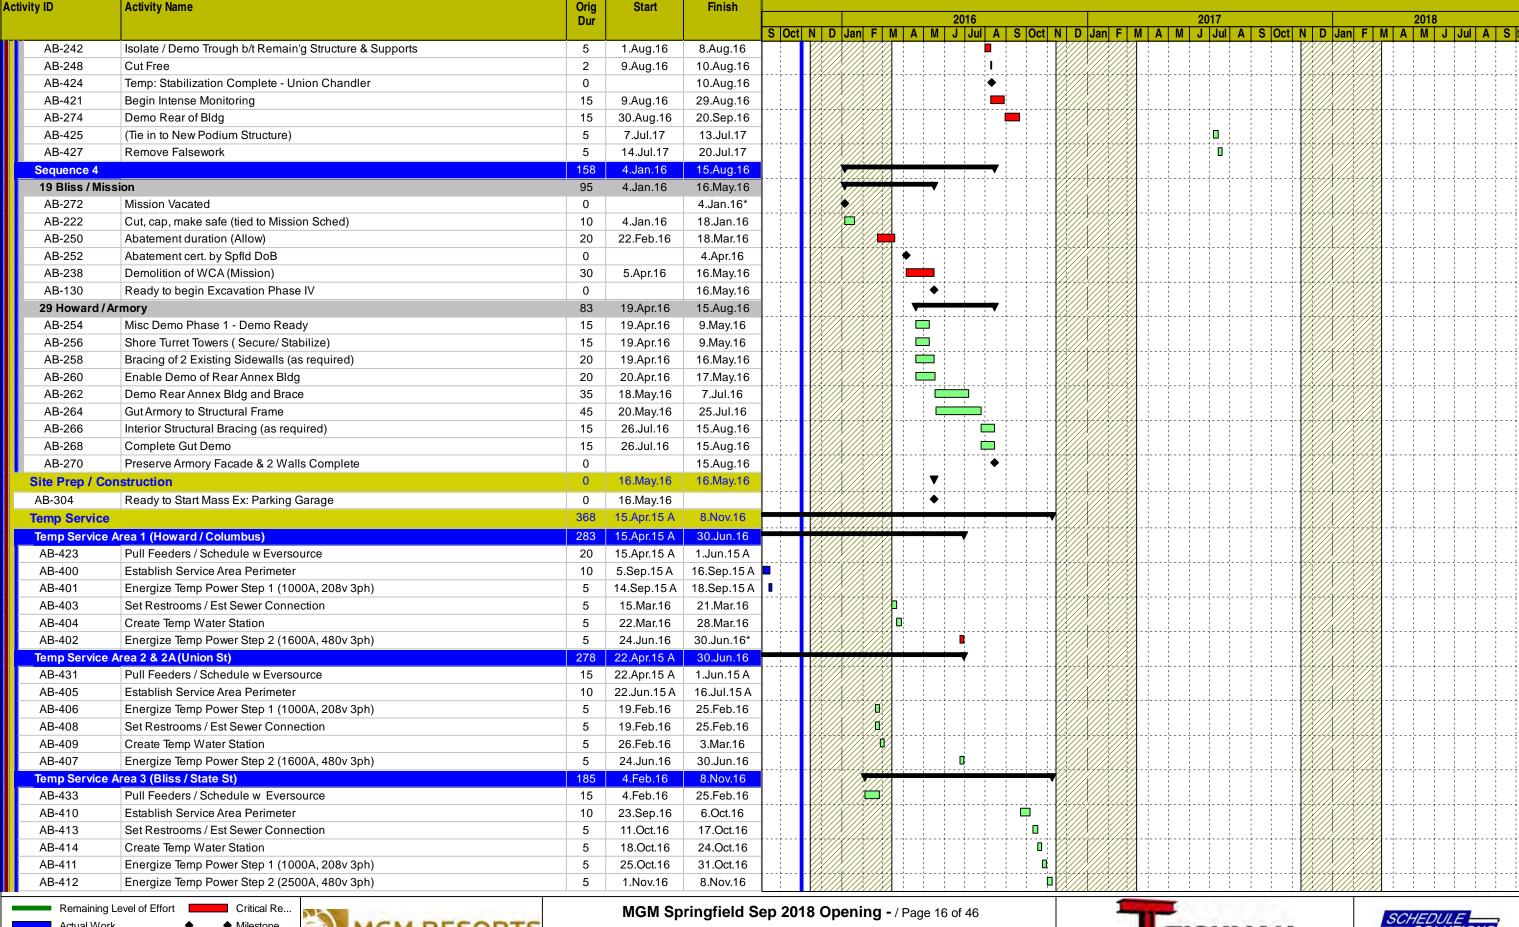

#### 1a **CURRENT SCHEDULE**

On August 6, 2015, the Massachusetts Gaming Commission approved a revised opening date of thirty (30) days following a construction completion date of either August 6, 2018 or the date on which the I-91 Viaduct Project achieves Full and Beneficial Use (as defined in MassDOT project documents), whichever occurs later. MGM submitted a final project schedule on November 6. Copies of the Level 1, Level 2 and Detailed Schedule are included in this document as Appendix A. We are awaiting the Massachusetts Gaming Commission's feedback on this submission. In accordance with our commitment to providing monthly schedule updates, an update posting was provided on December 10.

#### 1b PROJECT SCHEDULE CHANGES

There are no changes to report that would alter MGM's opening date.

135.02.3 Within the time frame provided in the award of the gaming license, the licensee shall provide to the commission for commission approval an affirmative action program of equal opportunity whereby the licensee establishes specific goals for the utilization of minorities, women and veterans on construction jobs and for contracting with minority, women or veteran owned businesses during either design or construction; provided, however that such goals shall be equal to or greater than the goals contained in Executive Office of Administration and Finance Administrative Bulletin Number 14.