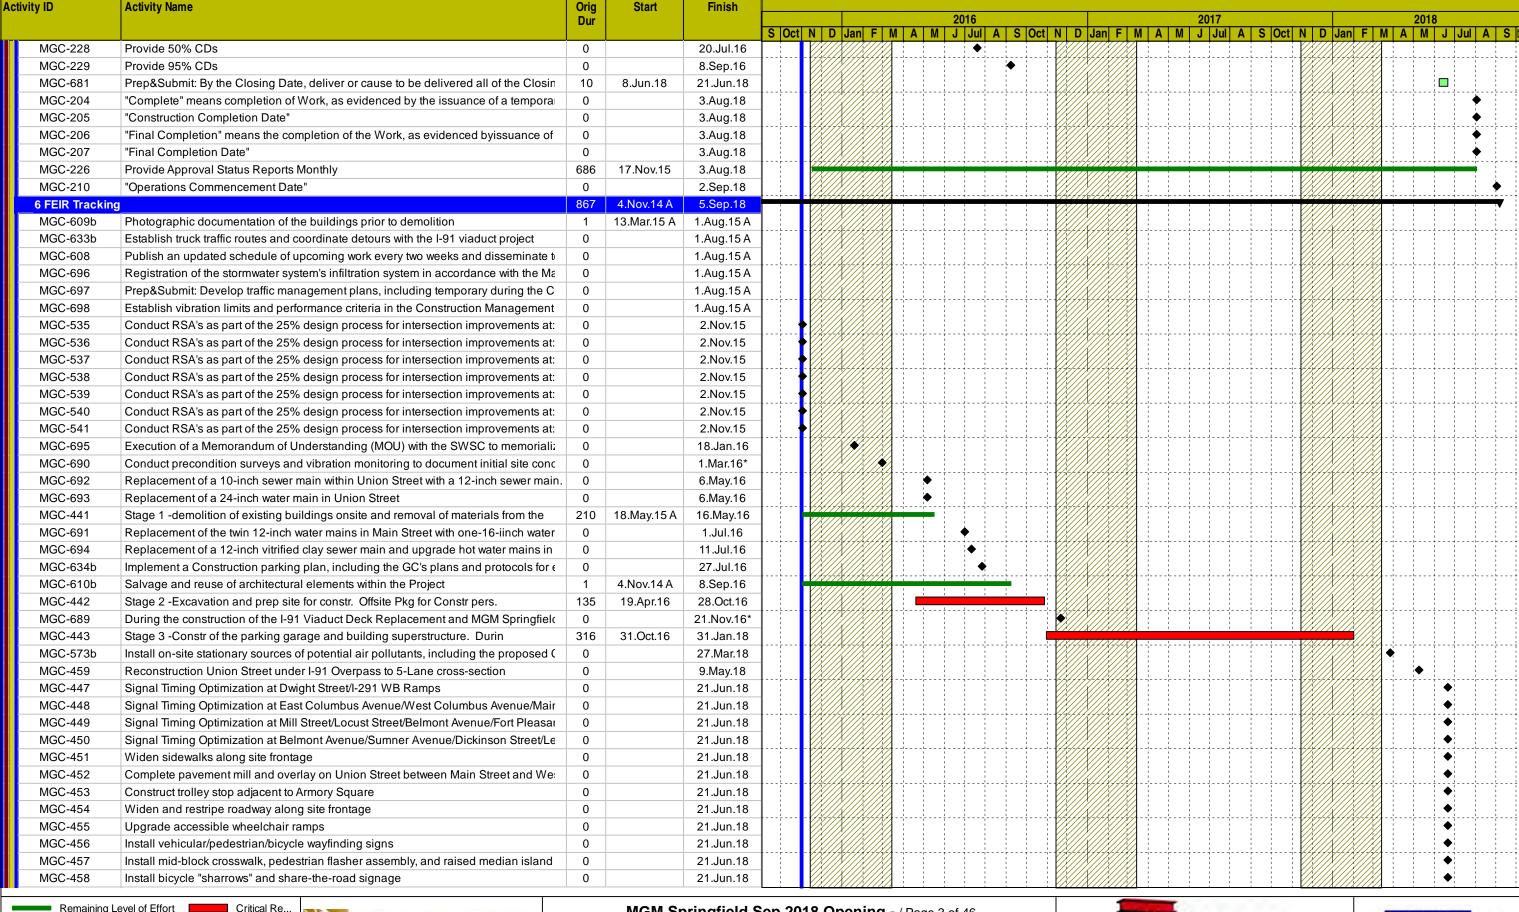

#### 1a **CURRENT SCHEDULE**

On August 6, 2015, the Massachusetts Gaming Commission approved a revised opening date of thirty (30) days following a construction completion date of either August 6, 2018 or the date on which the I-91 Viaduct Project achieves Full and Beneficial Use (as defined in MassDOT project documents), whichever occurs later. MGM submitted a final project schedule on November 6. Copies of the Level 1, Level 2 and Detailed Schedule are included in this document as Appendix A. We are awaiting the Massachusetts Gaming Commission's feedback on this submission. In accordance with our commitment to providing monthly schedule updates, an update posting was provided on December 10.

#### 1b PROJECT SCHEDULE CHANGES

There are no changes to report that would alter MGM's opening date.

135.02.3 Within the time frame provided in the award of the gaming license, the licensee shall provide to the commission for commission approval an affirmative action program of equal opportunity whereby the licensee establishes specific goals for the utilization of minorities, women and veterans on construction jobs and for contracting with minority, women or veteran owned businesses during either design or construction; provided, however that such goals shall be equal to or greater than the goals contained in Executive Office of Administration and Finance Administrative Bulletin Number 14.