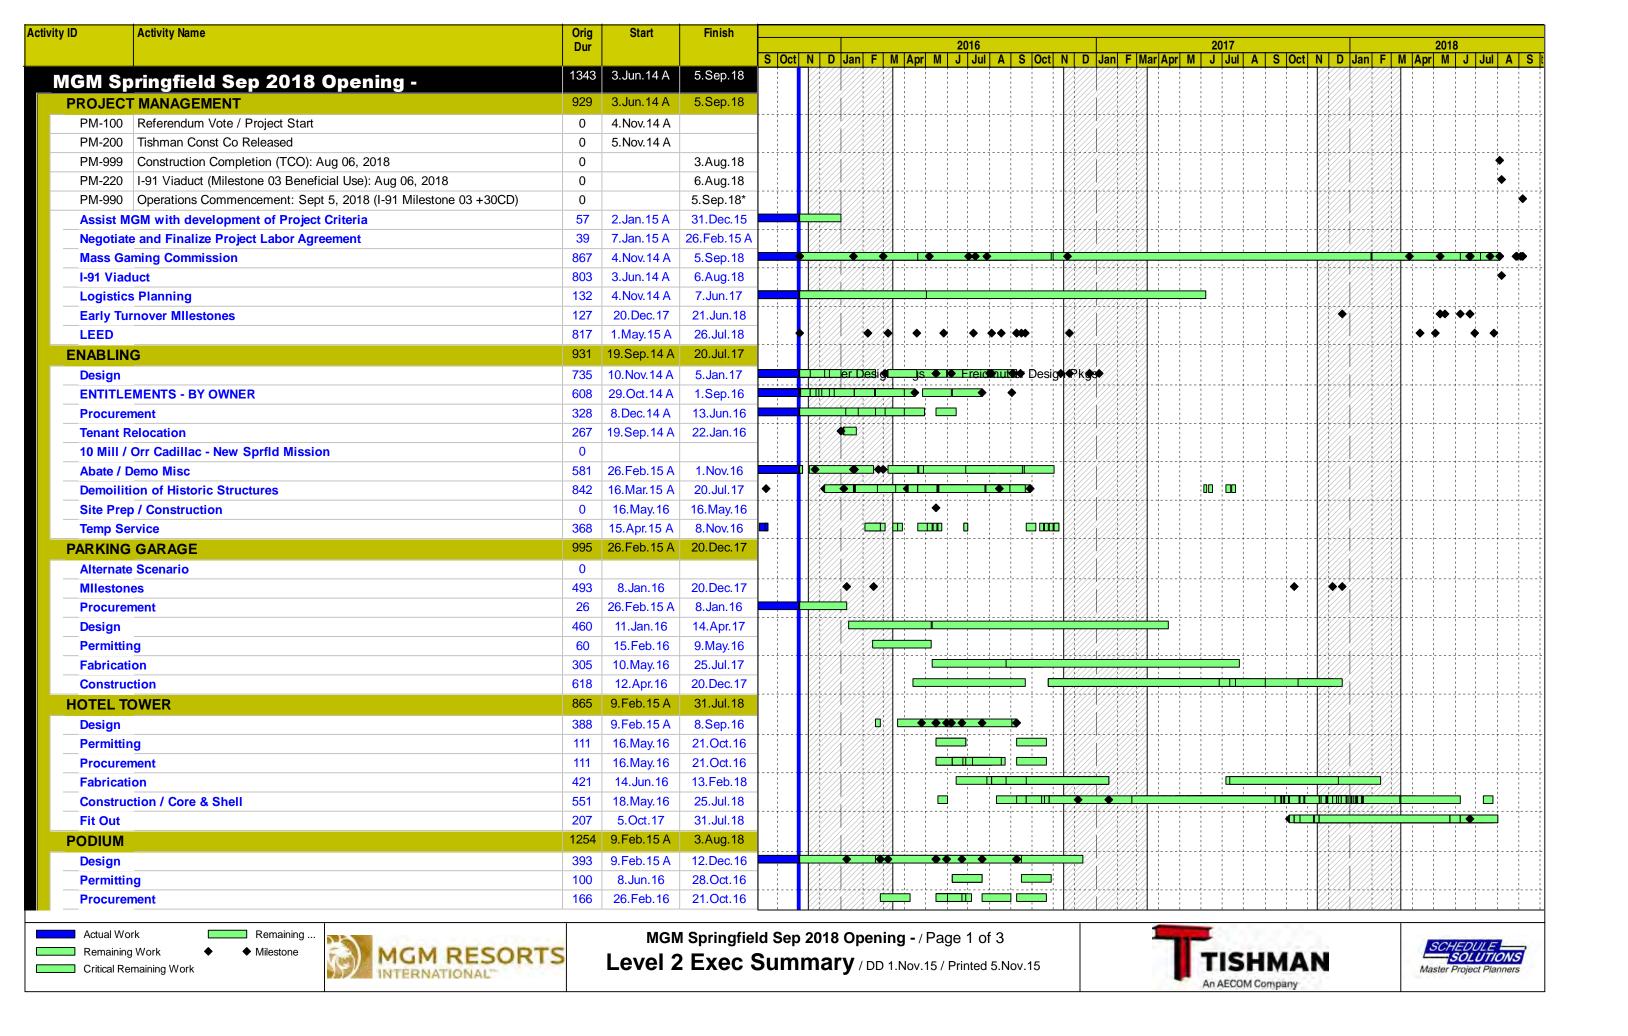

#### 1a **CURRENT SCHEDULE**

On August 6, 2015, the Massachusetts Gaming Commission approved a revised opening date of thirty (30) days following a construction completion date of either August 6, 2018 or the date on which the I-91 Viaduct Project achieves Full and Beneficial Use (as defined in MassDOT project documents), whichever occurs later. MGM submitted a final project schedule on November 6. Copies of the Level 1, Level 2 and Detailed Schedule are included in this document as Appendix A. We are awaiting the Massachusetts Gaming Commission's feedback on this submission. In accordance with our commitment to providing monthly schedule updates, an update posting was provided on December 10.

#### 1b PROJECT SCHEDULE CHANGES

There are no changes to report that would alter MGM's opening date.

135.02.3 Within the time frame provided in the award of the gaming license, the licensee shall provide to the commission for commission approval an affirmative action program of equal opportunity whereby the licensee establishes specific goals for the utilization of minorities, women and veterans on construction jobs and for contracting with minority, women or veteran owned businesses during either design or construction; provided, however that such goals shall be equal to or greater than the goals contained in Executive Office of Administration and Finance Administrative Bulletin Number 14.