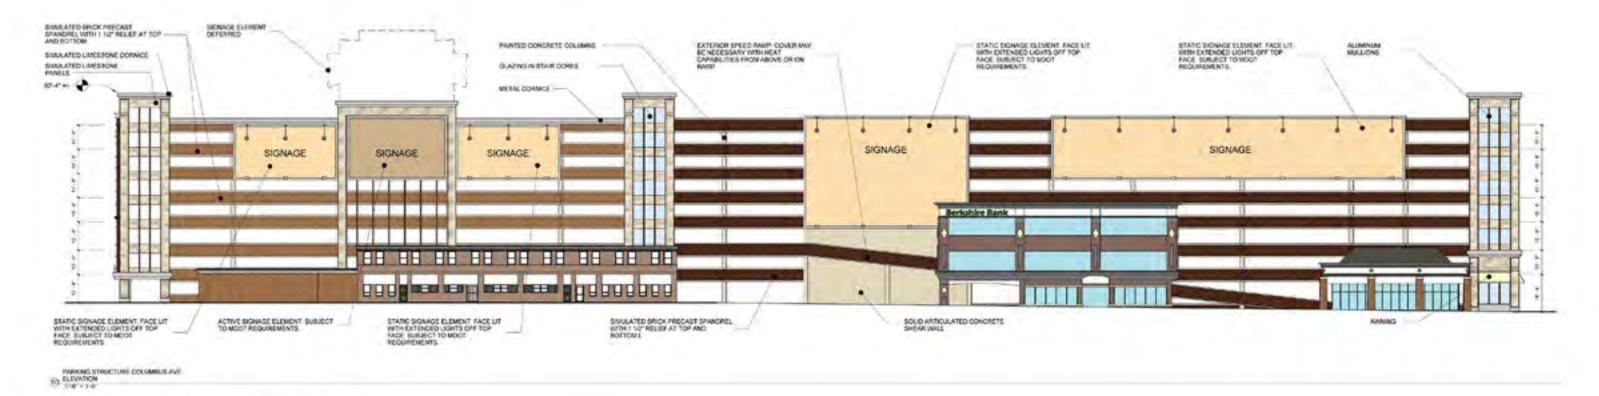

## Design Update

- Project Update presentations on 11/18 to the City of Springfield and 12/3 to the MGC
- Application for Site Plan Review submitted; acknowledged as complete on 11/23/15.
- Provided answers to MGC's consultants' design related data requests throughout Nov. and Dec.

## **Design Update**

- Revised Site Improvement Plan set submitted to the City by our Civil Engineer on 12/22/15
- Archival photographs of historic structures submitted to Springfield Historical Commission on 12/31/15
- Final Road Safety Audits submitted to the MassDOT Highway Division on 12/16/15

#### **Design Progress**

Project Update presentations were given on November 18 to the City of Springfield and December 3 to the Massachusetts Gaming Commission. The current plan as presented at those meetings is shown below.

MGM submitted an application for Site Plan Review under provisions of the Casino Overlay District. A letter acknowledging completion of the Site Plan Submission from the City of Springfield was received on 11/23/15.

The Massachusetts Gaming Commission, though their consultant Pinck & Co., provided design related data requests on November 5. MGM Springfield provided responses and additional information over the following weeks and communicated directly with the Commission's traffic, economic and design consultants. The Commission's traffic, economic and design consultants presented their findings regarding the impact of the proposed design changes to the Commission on December 17, 2015. Further responses and clarifications regarding the Site Plan Submission were provided to the City of Springfield on December 21, and a revised Site Improvement Plan set was submitted to the City by our Civil Engineer, Allen & Major Associates, on December 22.