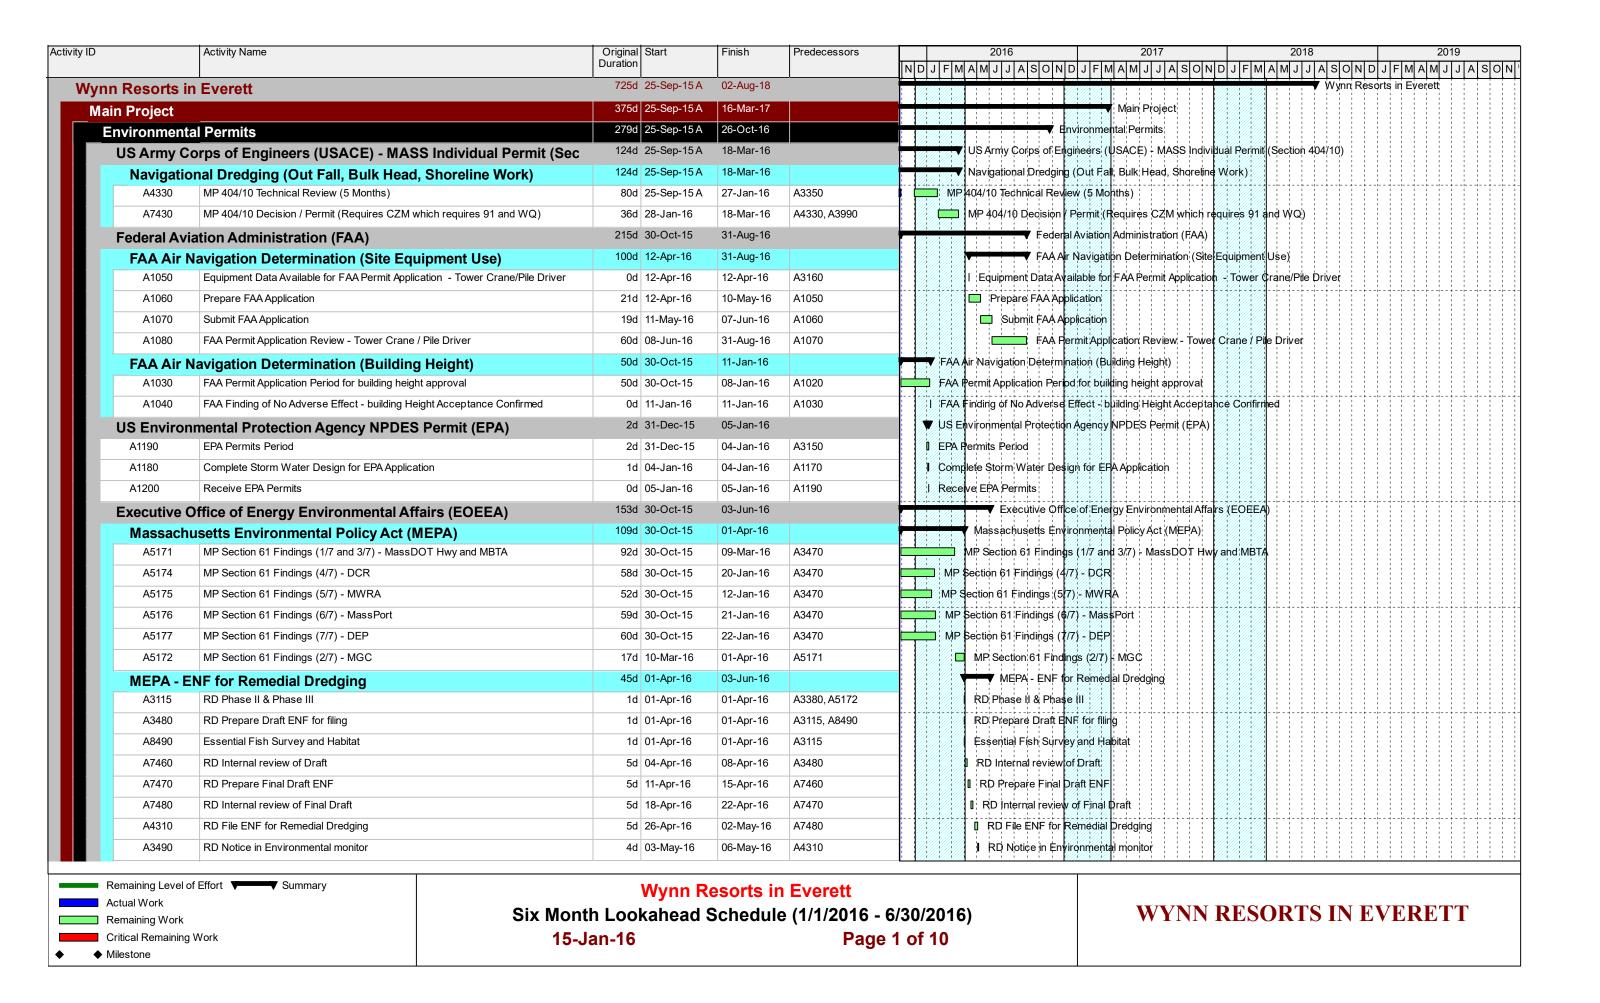

#### 1a **CURRENT SCHEDULE**

On August 6, 2015, the Massachusetts Gaming Commission approved a revised opening date of thirty (30) days following a construction completion date of either August 6, 2018 or the date on which the I-91 Viaduct Project achieves Full and Beneficial Use (as defined in MassDOT project documents), whichever occurs later. MGM submitted a final project schedule on November 6. Copies of the Level 1, Level 2 and Detailed Schedule are included in this document as Appendix A. We are awaiting the Massachusetts Gaming Commission's feedback on this submission. In accordance with our commitment to providing monthly schedule updates, an update posting was provided on December 10.

#### 1b PROJECT SCHEDULE CHANGES

There are no changes to report that would alter MGM's opening date.

135.02.3 Within the time frame provided in the award of the gaming license, the licensee shall provide to the commission for commission approval an affirmative action program of equal opportunity whereby the licensee establishes specific goals for the utilization of minorities, women and veterans on construction jobs and for contracting with minority, women or veteran owned businesses during either design or construction; provided, however that such goals shall be equal to or greater than the goals contained in Executive Office of Administration and Finance Administrative Bulletin Number 14.