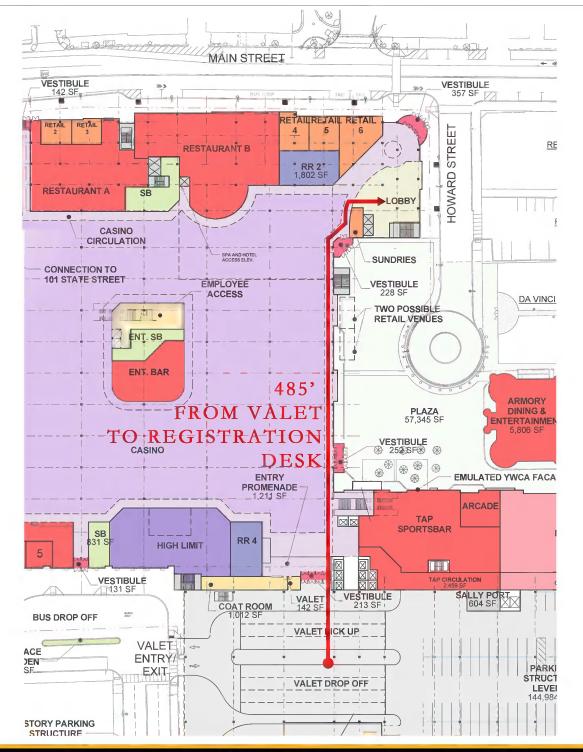

f the project, with the use of a variety of materials and textures. The signage elements allocated along the East Columbus façade are part of ongoing discussions with the City of Springfield.



MGM Springfield appreciates the opportunity to provide additional information on the Company's exciting design in response to ongoing discussions with the Commission's staff and design consultants. MGM Springfield hopes this information is helpful as the Commission discusses MGM Springfield's design at its January 21, 2015 Public Meeting. MGM Springfield welcomes and looks forward to any feedback the Commission has on its current design at that time.

Sincerely,

**BROWN RUDNICK LLC** 

JED M. NOSAL

cc: Edward Bedrosian, Executive Director Catherine Blue, General Counsel, MGC

#### **EXHIBIT A**



#### **EXHIBIT B**

### DROP OFF WALKING DISTANCES



#### **MGM Springfield**

Distance from Drop
Off to Registration to
Elevators: 500 feet



#### Mirage

Distance from Drop
Off to Registration to
Elevators: 885 feet



#### **Delano Las Vegas**

**Distance from Drop Off to Registration to Elevators: 450 feet** 



#### Luxor

Distance from Drop Off to Registration to Elevators: 420-840 feet



#### **EXHIBIT C**



#### **EXHIBIT D**



#### **EXHIBIT E**



#### **EXHIBIT F**

#### **BRICK**



CLAY BRICK MANUFACTURER:

TRIANGLE BRICK



**STONE** 

FRENCH LIMESTONE MANUFACTURER: CORONADO STONE







METAL PATINA MANUFACTURER: MODERN MASTERS





TEXTURED PLASTER MANUFACTURER:

STO CORP



TEXTURED PLASTER

MANUFACTURER: STO CORP





PORCELAIN BRICK MANUFACTURER: CAROLINA CERAMICS