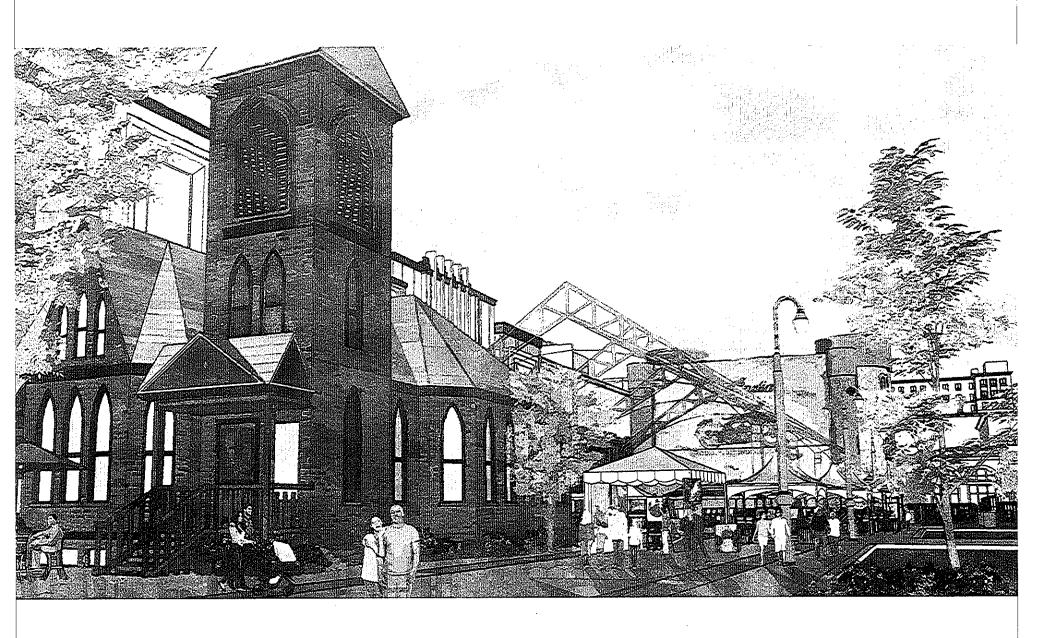

10 Mill Street Mission

**Rescue Mission building vacated** 

 Constructed haul road, mobilized equipment, and excavated for new foundation for the planned relocation of the French Church

French Church prepared for relocation

 Salvage at various historical locations, including interior ceiling tiles at the Armory, pedimented stone window lintel and window surrounds at Union House/Chandler Hotel, marble surrounds, stair railings and stair treads at 73 State Street (United Electric Company Building), exterior granite at 79-83 State Street, and decorative tile at 1158-1178 Main Street (Edisonia Theater Block)