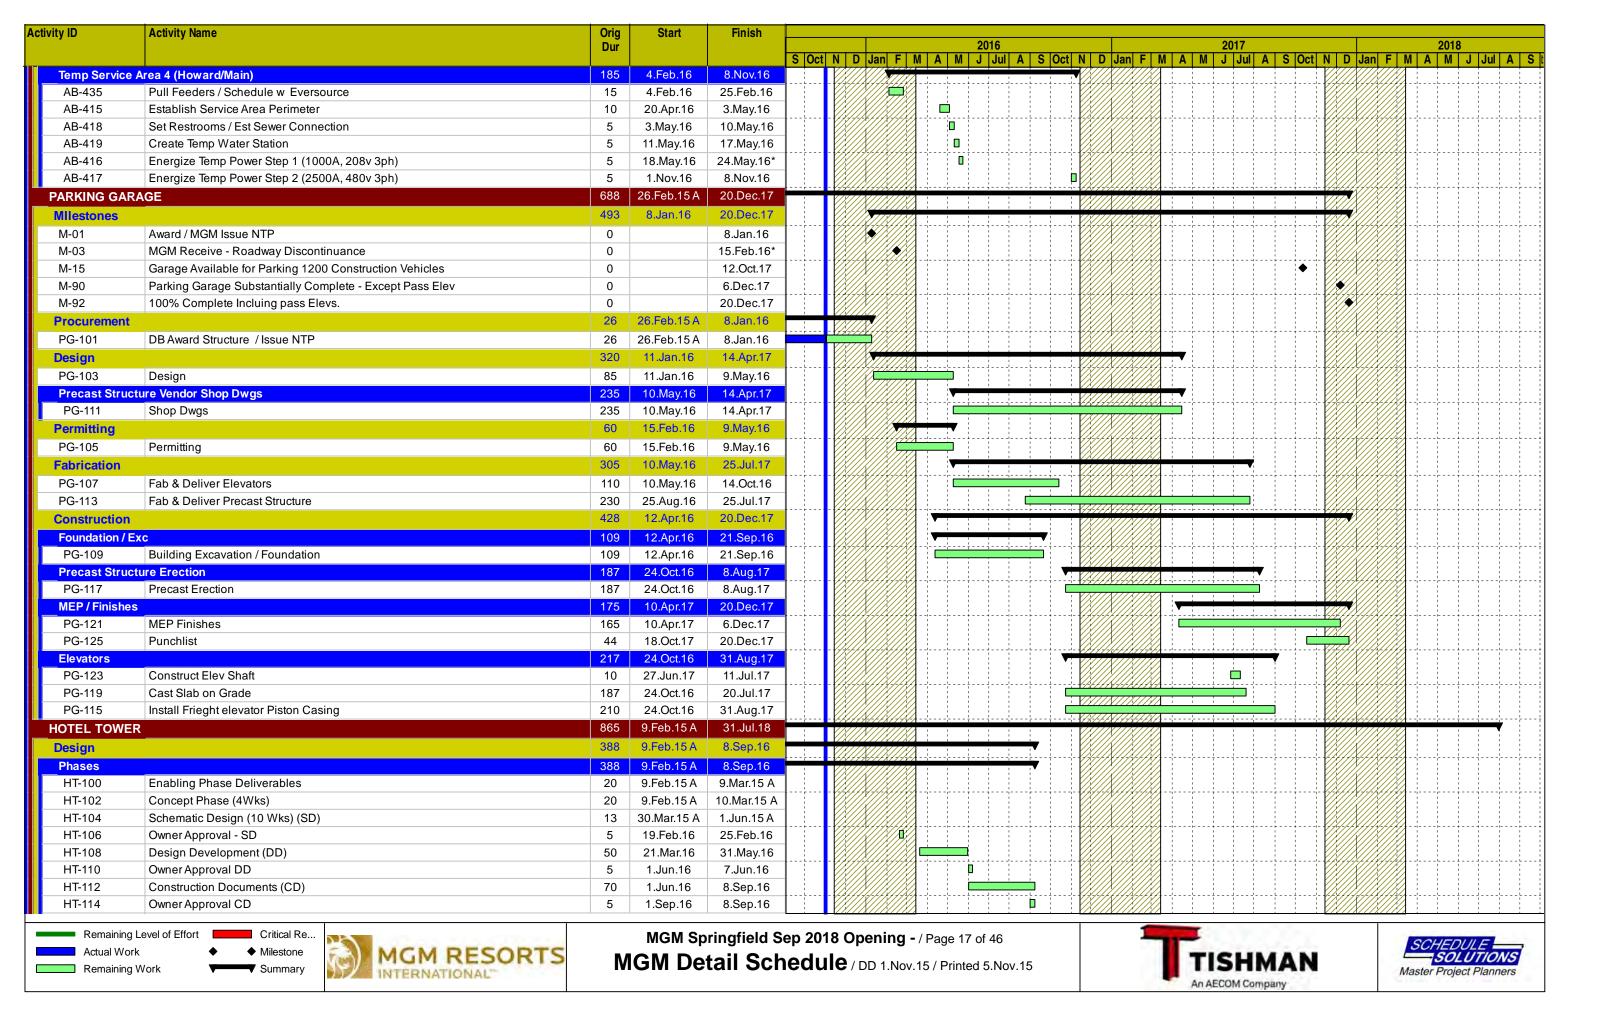

#### 1a **CURRENT SCHEDULE**

On August 6, 2015, the Massachusetts Gaming Commission approved a revised opening date of thirty (30) days following a construction completion date of either August 6, 2018 or the date on which the I-91 Viaduct Project achieves Full and Beneficial Use (as defined in MassDOT project documents), whichever occurs later. MGM submitted a final project schedule on November 6. Copies of the Level 1, Level 2 and Detailed Schedule are included in this document as Appendix A. We are awaiting the Massachusetts Gaming Commission's feedback on this submission. In accordance with our commitment to providing monthly schedule updates, an update posting was provided on December 10.

#### 1b PROJECT SCHEDULE CHANGES

There are no changes to report that would alter MGM's opening date.

135.02.3 Within the time frame provided in the award of the gaming license, the licensee shall provide to the commission for commission approval an affirmative action program of equal opportunity whereby the licensee establishes specific goals for the utilization of minorities, women and veterans on construction jobs and for contracting with minority, women or veteran owned businesses during either design or construction; provided, however that such goals shall be equal to or greater than the goals contained in Executive Office of Administration and Finance Administrative Bulletin Number 14.