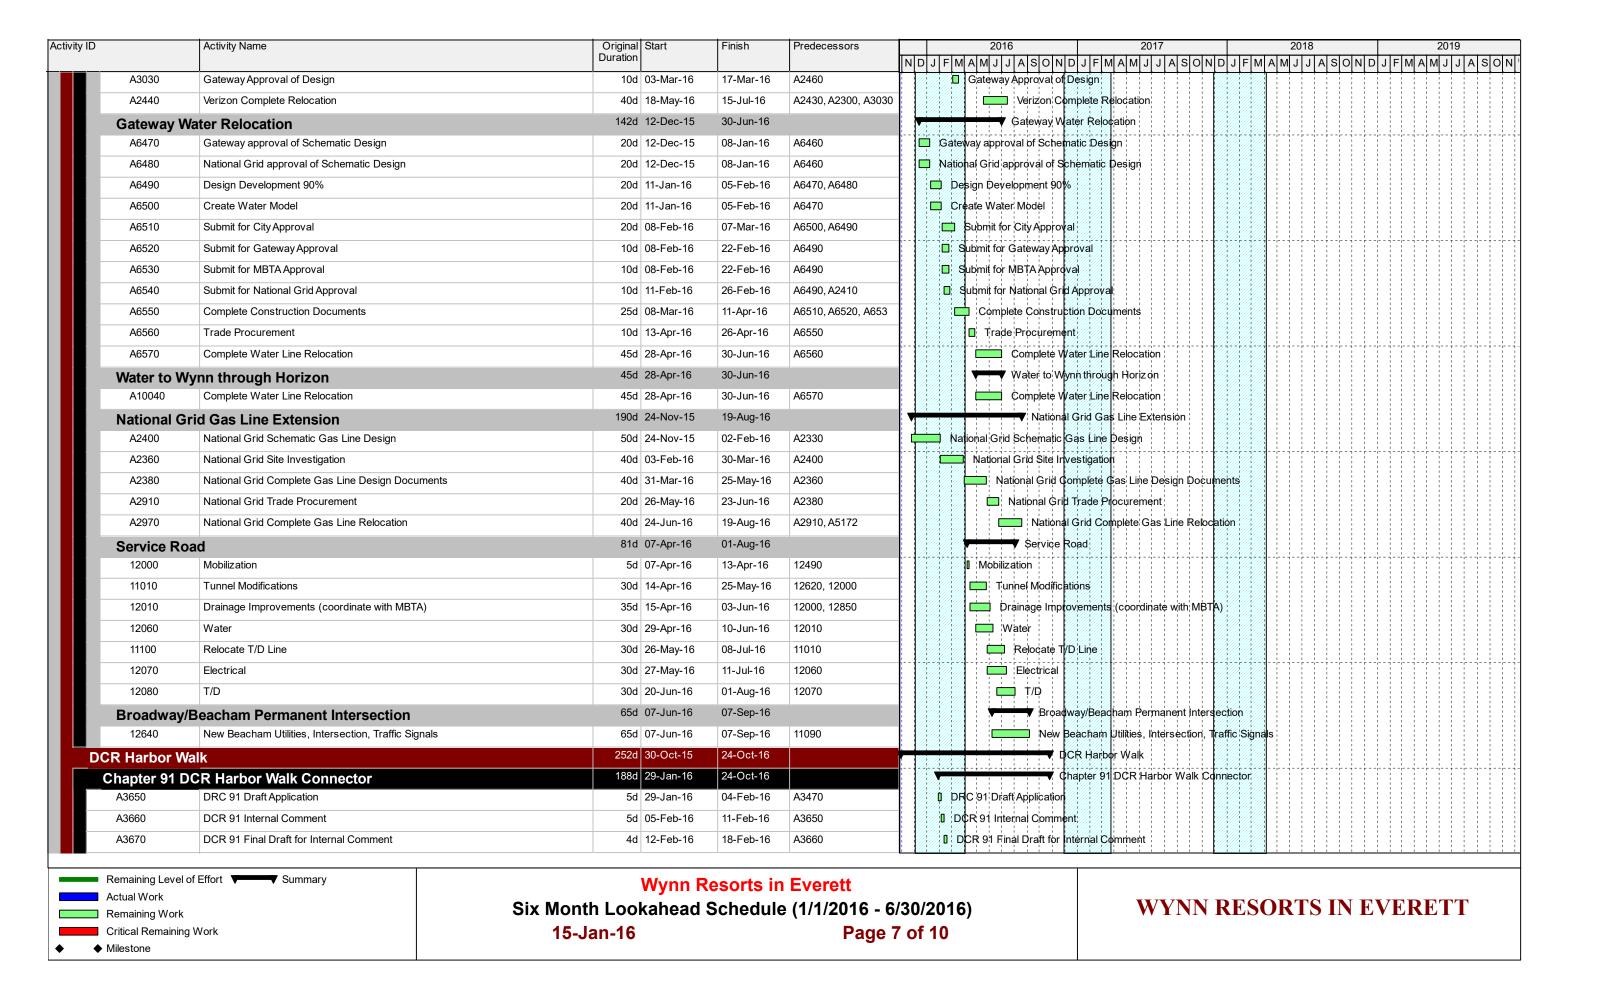

|                     |                                                                   |
| F          | Remaining Work     |                                                                      |                | ead Schedu       | le (1/1/2016 - 6    | ,                                                                 |
|            | Critical Remaining | Work 15-                                                             | Jan-16         |                  | Page                | 3 of 10                                                           |
| ◆ • N      | Milestone          |                                                                      |                |                  | _                   |                                                                   |













| Activity Name                              |                                                                                                                                                                                                                                                                                                                                                | Start                                                                                                                                                                                                                                                                                                                                                         | Finish