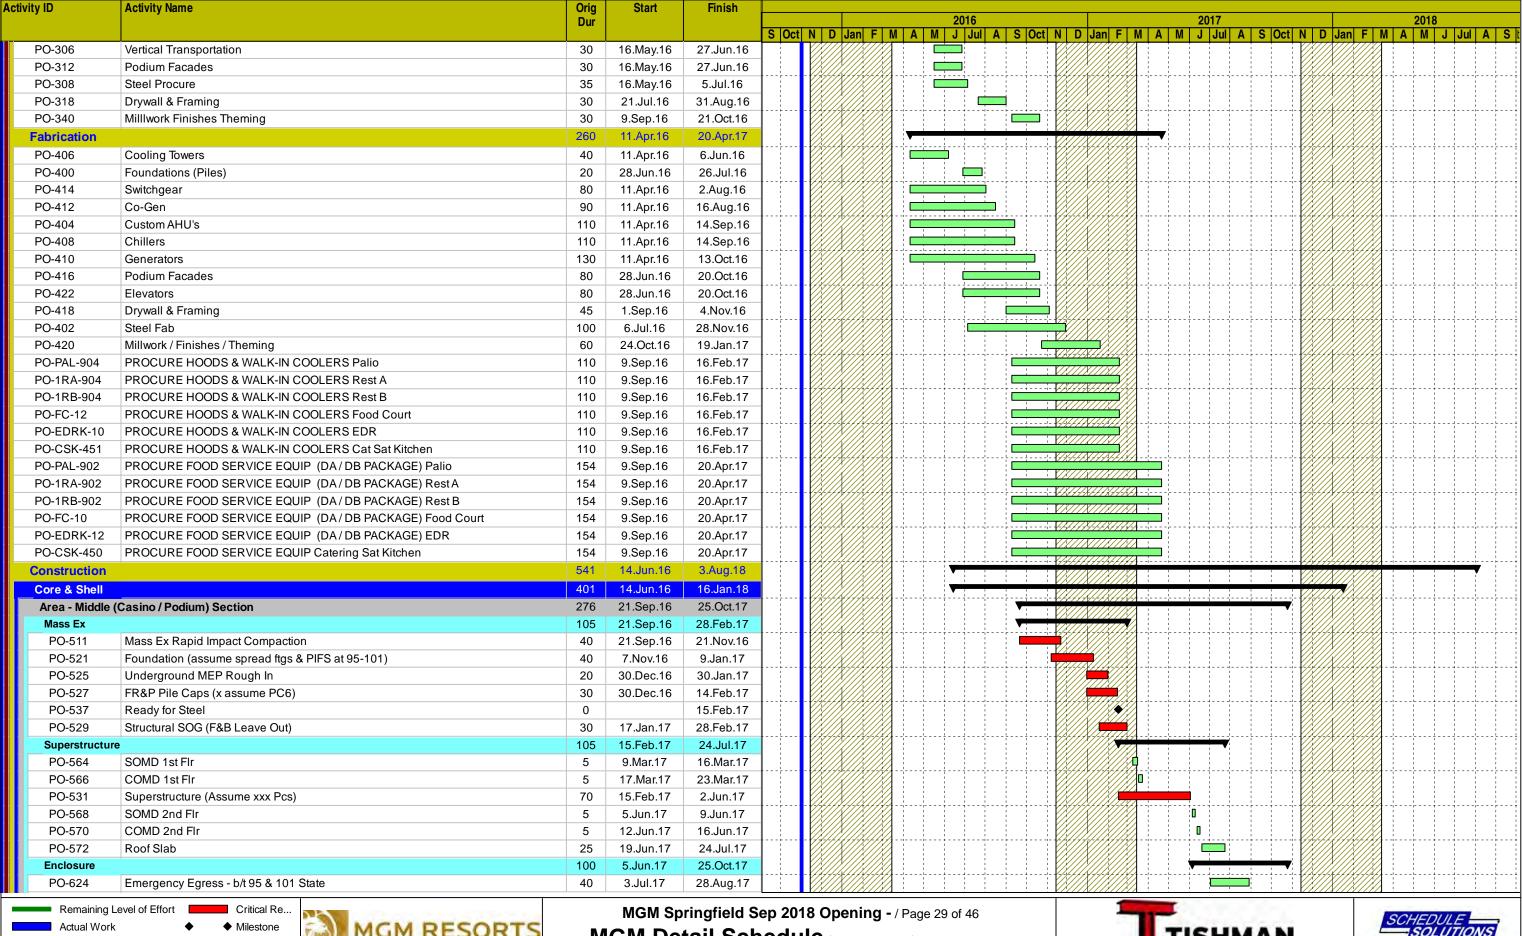

# **Schedule**

• Final project schedule was submitted to MGC on November 6, 2015.

 December monthly update was provided on December 10, 2015.

 January monthly updated was provided on January 7, 2016.

#### 1a **CURRENT SCHEDULE**

On August 6, 2015, the Massachusetts Gaming Commission approved a revised opening date of thirty (30) days following a construction completion date of either August 6, 2018 or the date on which the I-91 Viaduct Project achieves Full and Beneficial Use (as defined in MassDOT project documents), whichever occurs later. MGM submitted a final project schedule on November 6. Copies of the Level 1, Level 2 and Detailed Schedule are included in this document as Appendix A. We are awaiting the Massachusetts Gaming Commission's feedback on this submission. In accordance with our commitment to providing monthly schedule updates, an update posting was provided on December 10.

#### 1b PROJECT SCHEDULE CHANGES

There are no changes to report that would alter MGM's opening date.

135.02.3 Within the time frame provided in the award of the gaming license, the licensee shall provide to the commission for commission approval an affirmative action program of equal opportunity whereby the licensee establishes specific goals for the utilization of minorities, women and veterans on construction jobs and for contracting with minority, women or veteran owned businesses during either design or construction; provided, however that such goals shall be equal to or greater than the goals contained in Executive Office of Administration and Finance Administrative Bulletin Number 14.