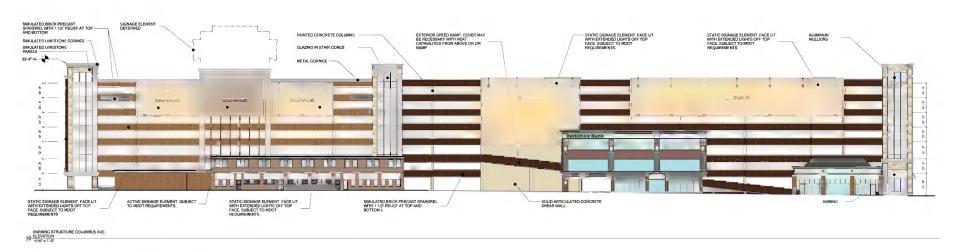

LAMP POST SPECIFICATIONS STYLE: BOROUGH HEIGHT: 8'-6" LIGHT CENTER: 10'-0 3/4" BASE: 11 12" SQUARE FINISH: PRIME PAINT (BLACK) WEIGHT 40 POUNDS





THIN BRICK MANUFACTURER:



SMOOTH LIMESTONE MANUFACTURER: US STONE





COPPER ROOF MANUFACTURER: AMERICAN METAL



PANELIZED BRICK

MANUFACTURER: SLENDERWALL





MANUFACTURER: ADVANCED ARCHITECTURAL STONE











DECORATIVE LIGHTING BOROUGH STYLE



THIN BRICK RAINSCREEN

MANUFACTURER: KINGSPAN



#### **EXHIBIT G**



#### **EXHIBIT H**



#### **EXHIBIT I**





#### **EXHIBIT J**



DA VINCI PARK





BOSTON CITY HALL PLAZA



**BOSTON GREENWAY PARCEL** 



#### **EXHIBIT K**



#### **EXHIBIT** L



#### **EXHIBIT M**



#### PARKING STRUCTURE BLISS STREET ELEVATION



PARKING STRUCTURE UNION STREET ELEVATION



#### **EXHIBIT N**



#### PARKING STRUCTURE EAST COLUMBUS AVENUE ELEVATION



PARKING STRUCTURE EAST ELEVATION



# City of Springfield Site Plan Presentation

January 19, 2016



# Mike Mathis President - MGM Springfield



An MGM Resorts Luxury Destination

## MGM SPRINGFIELD

- \$950MM development
- \$1 Billion of Payments to the City of Springfield
- 2,000 construction workers
- 3,000 operational jobs
- \$50 million of local and regional spend



## Albie Colotto

Art/Design Director - Friedmutter Group



An MGM Resorts Luxury Destination



LEVEL 1 FLOOR PLAN





#### LEVEL 2 FLOOR PLAN





# HOTEL TOWER FLOOR PLAN





#### LANDSCAPE PLAN

























ENLARGED HOWARD STREET ELEVATION
1 (PART 1 OF 2)









ENLARGED ENTERTAINMENT BLOCK

1 BLEVATION (PART 1 OF 2)











ENLARGED STAT