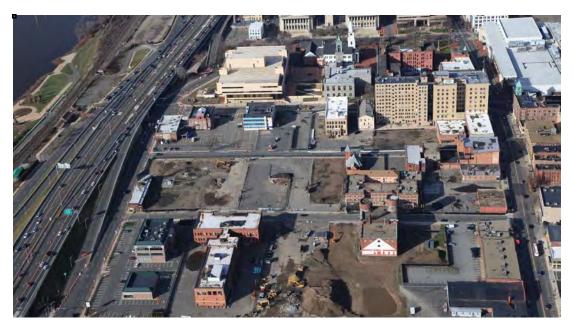

#### **Design Progress**

Project Update presentations were given on November 18 to the City of Springfield and December 3 to the Massachusetts Gaming Commission. The current plan as presented at those meetings is shown below.

MGM submitted an application for Site Plan Review under provisions of the Casino Overlay District. A letter acknowledging completion of the Site Plan Submission from the City of Springfield was received on 11/23/15.

The Massachusetts Gaming Commission, though their consultant Pinck & Co., provided design related data requests on November 5. MGM Springfield provided responses and additional information over the following weeks and communicated directly with the Commission's traffic, economic and design consultants. The Commission's traffic, economic and design consultants presented their findings regarding the impact of the proposed design changes to the Commission on December 17, 2015. Further responses and clarifications regarding the Site Plan Submission were provided to the City of Springfield on December 21, and a revised Site Improvement Plan set was submitted to the City by our Civil Engineer, Allen & Major Associates, on December 22.