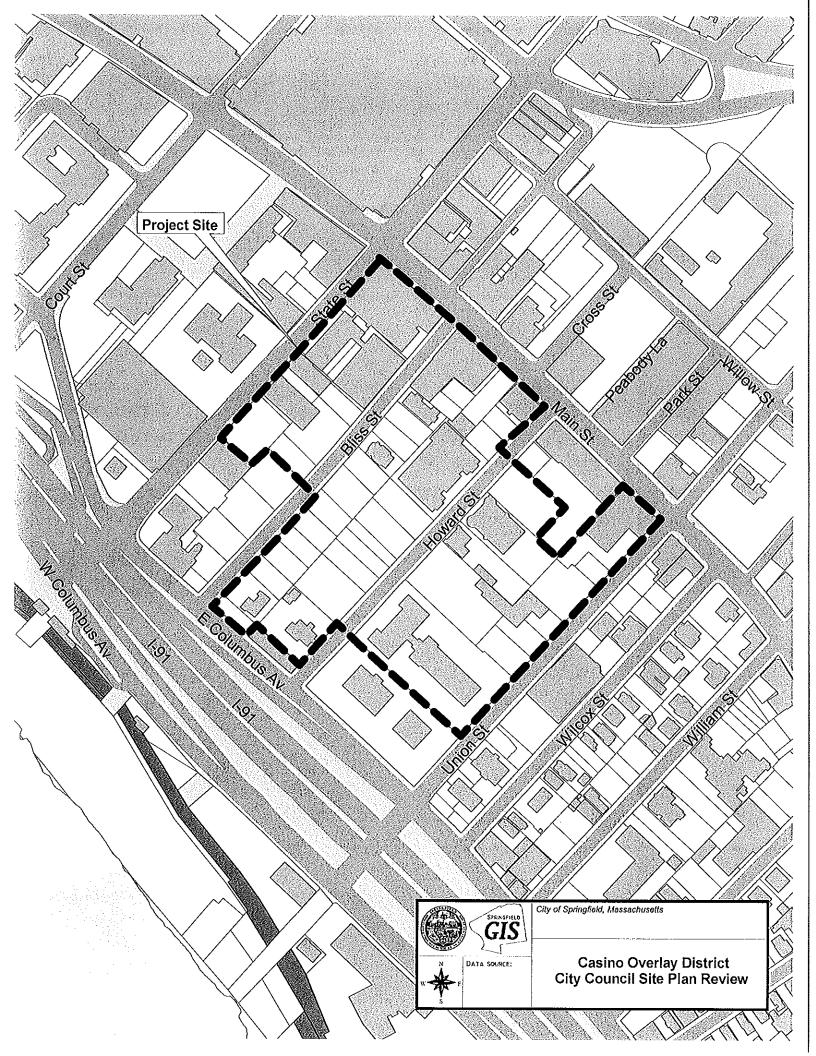

**Zanetti School ready for demolition** 

**Roadway utility work** 

- Utility disconnections at 16 Bliss Street (VFW),19 Bliss Street (Springfield Rescue Mission), and 1156-1178 Main Street (Edisonia Theater Block)
- Installation of utility monitoring point and excavation for test pits for electric manhole on Bliss Street
- Garage bid packages were opened and reviewed, with plans to select a bidder and issue contract in the first quarter of 2016
- Submitted Petition to Discontinue portions of Bliss and Howard Streets to the Mayor and City Council of Springfield

MGM submitted an application for Site Plan Review under provisions of the Casino Overlay District. A letter acknowledging completion of the Site Plan Submission from the City of Springfield was received on 11/23/15.