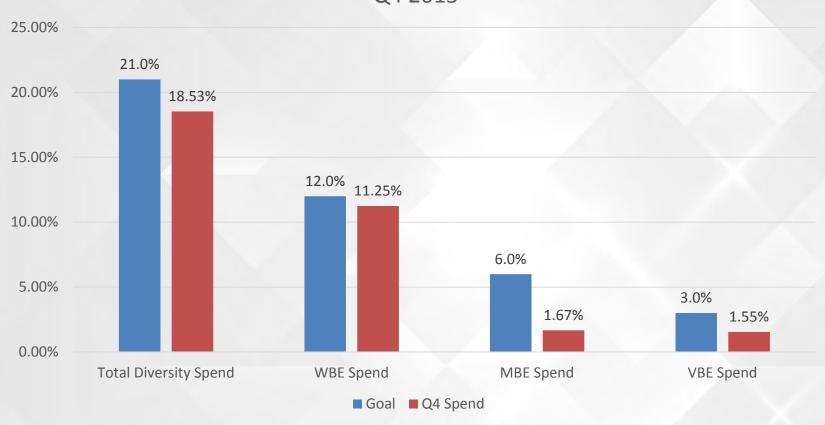

#### 2a DIVERSITY SUMMARY

The following is a snapshot of Construction and Design Diversity Commitments through December 31:

| GROUP | PROJECT<br>GOALS | COMMITMENTS | VARIANCE | COMPANY<br>COUNT | VALUE   |
|-------|------------------|-------------|----------|------------------|---------|
| WBE   | 10.00%           | 10.3%       | 0.3%     | 22               | \$4.13M |
| MBE   | 5.00%            | 12.1%       | 7.1%     | 12               | \$4.88M |
| VBE   | 2.00%            | 2.2%        | 0.2%     | 6                | \$0.90M |

#### Notes:

- 1. Total Commitments through December 31, 2015 are \$40.2M
- 2. Includes companies that are certified with the following agencies:
  - MBE Massachusetts Supplier Diversity Office or Greater New England Minority Supplier Development Council.
  - WBE Massachusetts Supplier Diversity Office or Women's Business Enterprise National Council.
  - VBE United States Department of Veteran Affairs or Massachusetts Gaming Commission.