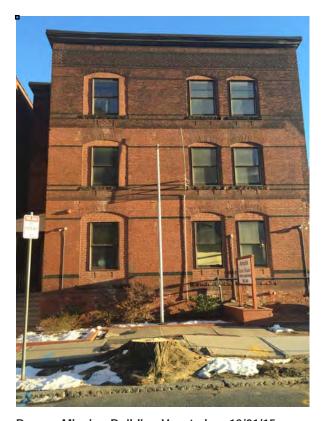

### Note:

(1) Reference Quarter 4 2015 Status Report Section 4.

- Final punch list activities were completed at the 10 Mill Street Mission. The Mission took occupancy of the completed building on December 31, 2015
- Exterior abatement at 1090-1104
   Main Street
- Interior abatement at 22-30 Howard Street (YWCA Building)

10 Mill Street Mission

**Rescue Mission building vacated** 

 Constructed haul road, mobilized equipment, and excavated for new foundation for the planned relocation of the French Church

French Church prepared for relocation