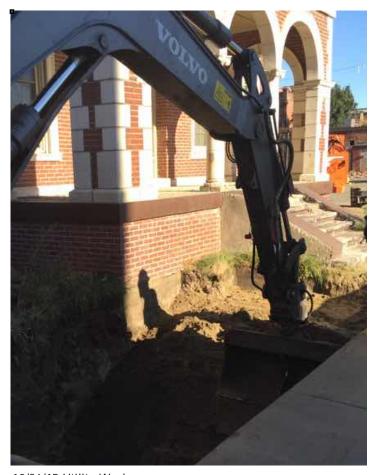

- Mobilized equipment for the demolition of the Howard Street/ Zanetti School, which began on January 11, 2016, 1090-1104 Main Street, 1120 Main Street and 1126 Main Street
- Performed offsite utility work, including a new poured in place sewer manhole and water main bell clamps on Union Street, as well as water and sewer work on State Street

**Zanetti School ready for demolition** 

**Roadway utility work** 

- Utility disconnections at 16 Bliss Street (VFW),19 Bliss Street (Springfield Rescue Mission), and 1156-1178 Main Street (Edisonia Theater Block)
- Installation of utility monitoring point and excavation for test pits for electric manhole on Bliss Street
- Garage bid packages were opened and reviewed, with plans to select a bidder and issue contract in the first quarter of 2016
- Submitted Petition to Discontinue portions of Bliss and Howard Streets to the Mayor and City Council of Springfield