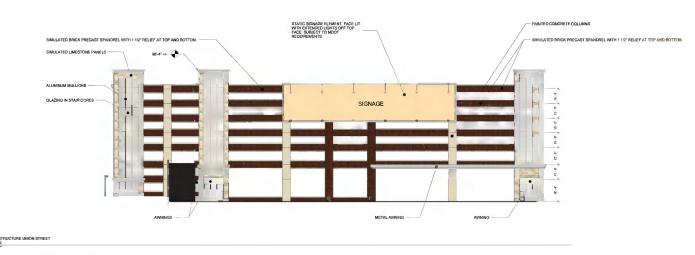

MINIM
MATHEM CAST ALLMINIM
MATHEM CAST INTEGRAL
FOR CAST INTEGRAL

LAMP POST SPECIFICATIONS STYLE: BOROUGH HEIGHT: 8'-6" LIGHT CENTER: 10'-0 3/4" BASE: 11 12" SQUARE FINISH: PRIME PAINT (BLACK) WEIGHT 40 POUNDS





THIN BRICK MANUFACTURER:



SMOOTH LIMESTONE MANUFACTURER: US STONE





COPPER ROOF MANUFACTURER: AMERICAN METAL



PANELIZED BRICK

MANUFACTURER: SLENDERWALL





MANUFACTURER: ADVANCED ARCHITECTURAL STONE











DECORATIVE LIGHTING BOROUGH STYLE



THIN BRICK RAINSCREEN

MANUFACTURER: KINGSPAN



#### **EXHIBIT G**



#### **EXHIBIT H**



#### **EXHIBIT I**





#### **EXHIBIT J**



DA VINCI PARK





BOSTON CITY HALL PLAZA



**BOSTON GREENWAY PARCEL** 



#### **EXHIBIT K**



#### **EXHIBIT** L



#### **EXHIBIT M**



#### PARKING STRUCTURE BLISS STREET ELEVATION



PARKING STRUCTURE UNION STREET ELEVATION



#### **EXHIBIT N**



#### PARKING STRUCTURE EAST COLUMBUS AVENUE ELEVATION



PARKING STRUCTURE EAST ELEVATION



# City of Springfield Site Plan Presentation

January 19, 2016



# Mike Mathis President - MGM Springfield



An MGM Resorts Luxury Destination

## MGM SPRINGFIELD

- \$950MM development
- \$1 Billion of Payments to the City of Springfield
- 2,000 construction workers
- 3,000 operational jobs
- \$50 million of local and regional spend



## Albie Colotto

Art/Design Director - Friedmutter Group



An MGM Resorts Luxury Destination



LEVEL 1 FLOOR PLAN





#### LEVEL 2 FLOOR PLAN





# HOTEL TOWER FLOOR PLAN





#### LANDSCAPE PLAN

























ENLARGED HOWARD STREET ELEVATION
1 (PART 1 OF 2)









ENLARGED ENTER