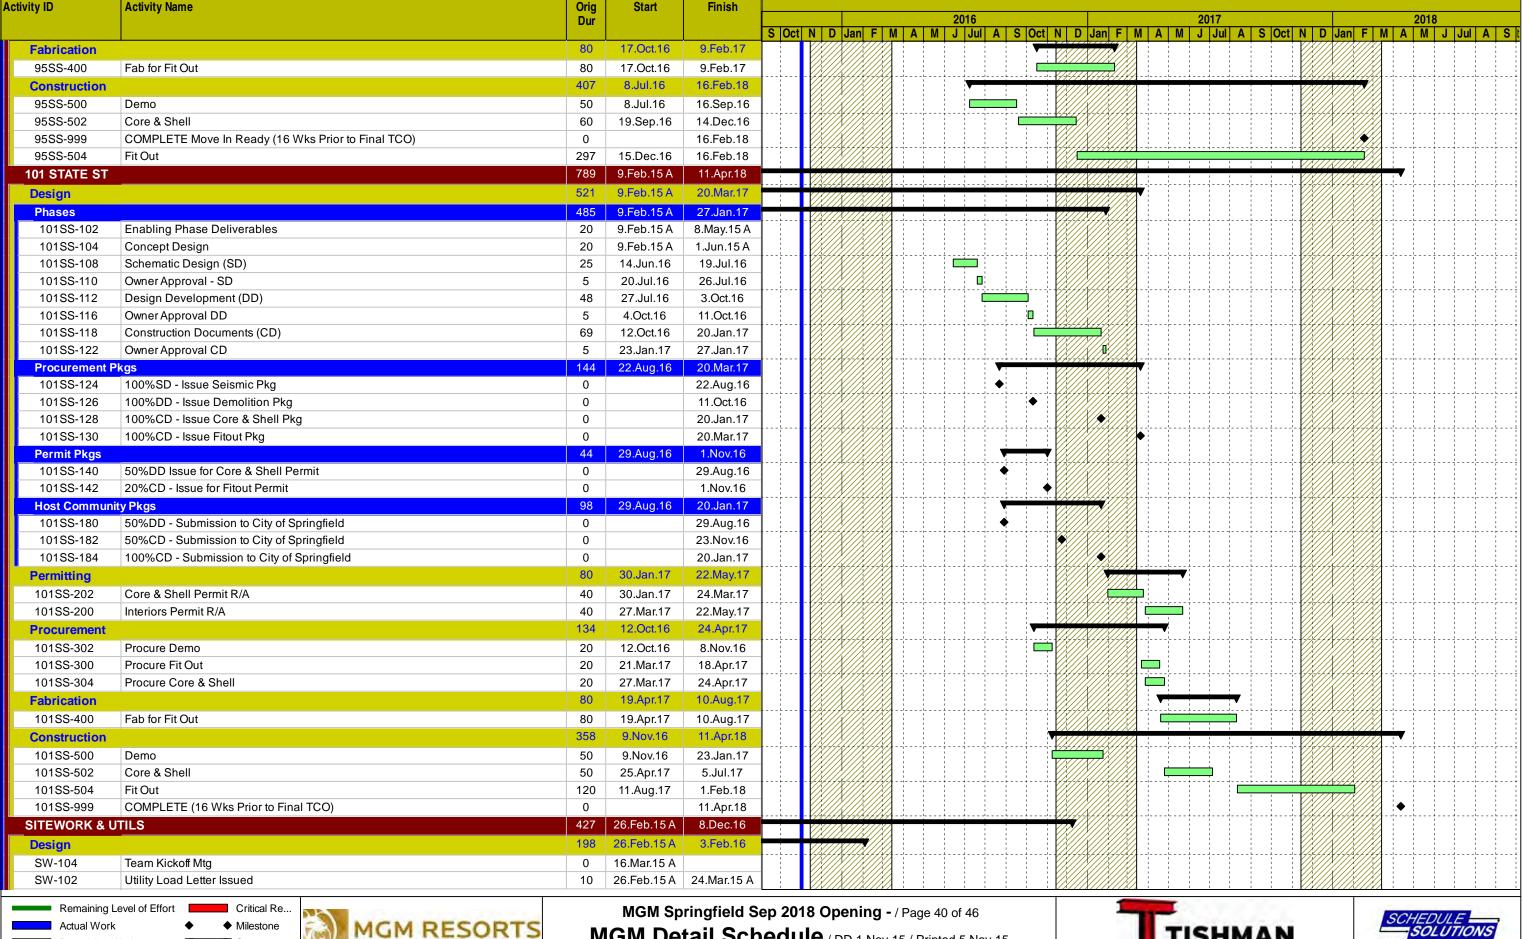

#### 1a **CURRENT SCHEDULE**

On August 6, 2015, the Massachusetts Gaming Commission approved a revised opening date of thirty (30) days following a construction completion date of either August 6, 2018 or the date on which the I-91 Viaduct Project achieves Full and Beneficial Use (as defined in MassDOT project documents), whichever occurs later. MGM submitted a final project schedule on November 6. Copies of the Level 1, Level 2 and Detailed Schedule are included in this document as Appendix A. We are awaiting the Massachusetts Gaming Commission's feedback on this submission. In accordance with our commitment to providing monthly schedule updates, an update posting was provided on December 10.

#### 1b PROJECT SCHEDULE CHANGES

There are no changes to report that would alter MGM's opening date.

135.02.3 Within the time frame provided in the award of the gaming license, the licensee shall provide to the commission for commission approval an affirmative action program of equal opportunity whereby the licensee establishes specific goals for the utilization of minorities, women and veterans on construction jobs and for contracting with minority, women or veteran owned businesses during either design or construction; provided, however that such goals shall be equal to or greater than the goals contained in Executive Office of Administration and Finance Administrative Bulletin Number 14.

#### **Design Progress**

Project Update presentations were given on November 18 to the City of Springfield and December 3 to the Massachusetts Gaming Commission. The current plan as presented at those meetings is shown below.