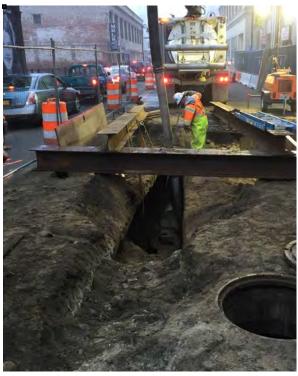

Zanetti School Ready for Demolition Planned for 1/11/16

10/26/15 Utility Work

10/30/15 Overnight Utility Work

11/10/15 Offsite Utilities - Union Street

12/1/15 French Church Haul Road Construction

11/13/15 Offsite Utilities - Patching Union Street