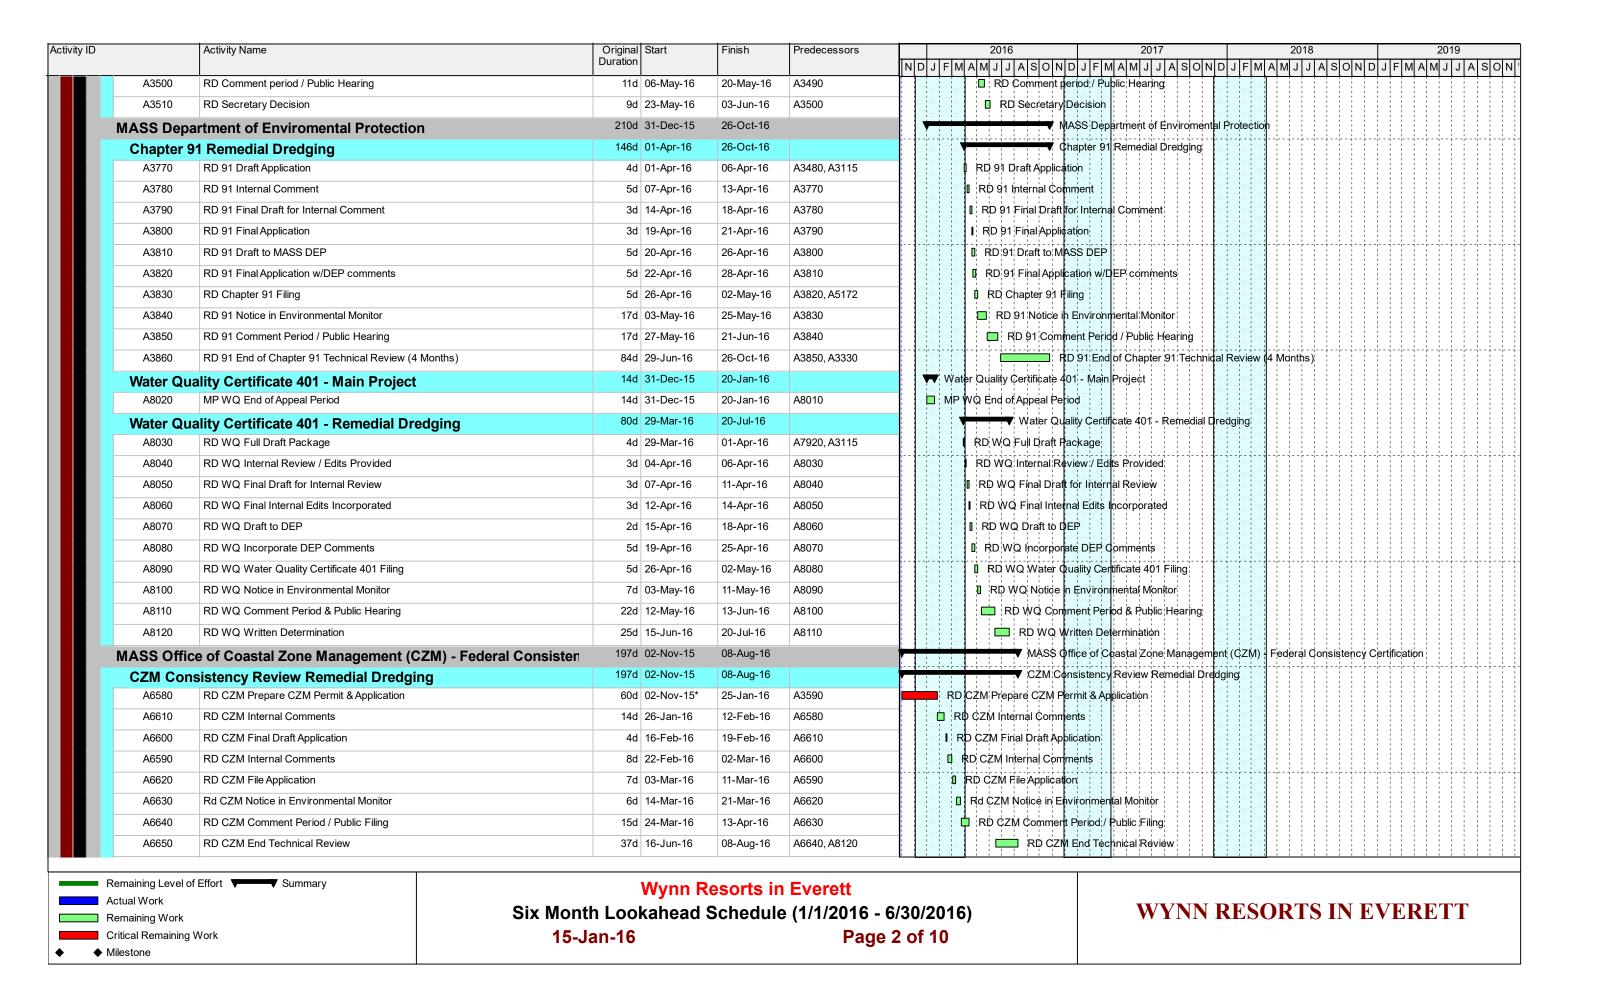

#### 1a **CURRENT SCHEDULE**

On August 6, 2015, the Massachusetts Gaming Commission approved a revised opening date of thirty (30) days following a construction completion date of either August 6, 2018 or the date on which the I-91 Viaduct Project achieves Full and Beneficial Use (as defined in MassDOT project documents), whichever occurs later. MGM submitted a final project schedule on November 6. Copies of the Level 1, Level 2 and Detailed Schedule are included in this document as Appendix A. We are awaiting the Massachusetts Gaming Commission's feedback on this submission. In accordance with our commitment to providing monthly schedule updates, an update posting was provided on December 10.

#### 1b PROJECT SCHEDULE CHANGES

There are no changes to report that would alter MGM's opening date.

135.02.3 Within the time frame provided in the award of the gaming license, the licensee shall provide to the commission for commission approval an affirmative action program of equal opportunity whereby the licensee establishes specific goals for the utilization of minorities, women and veterans on construction jobs and for contracting with minority, women or veteran owned businesses during either design or construction; provided, however that such goals shall be equal to or greater than the goals contained in Executive Office of Administration and Finance Administrative Bulletin Number 14.