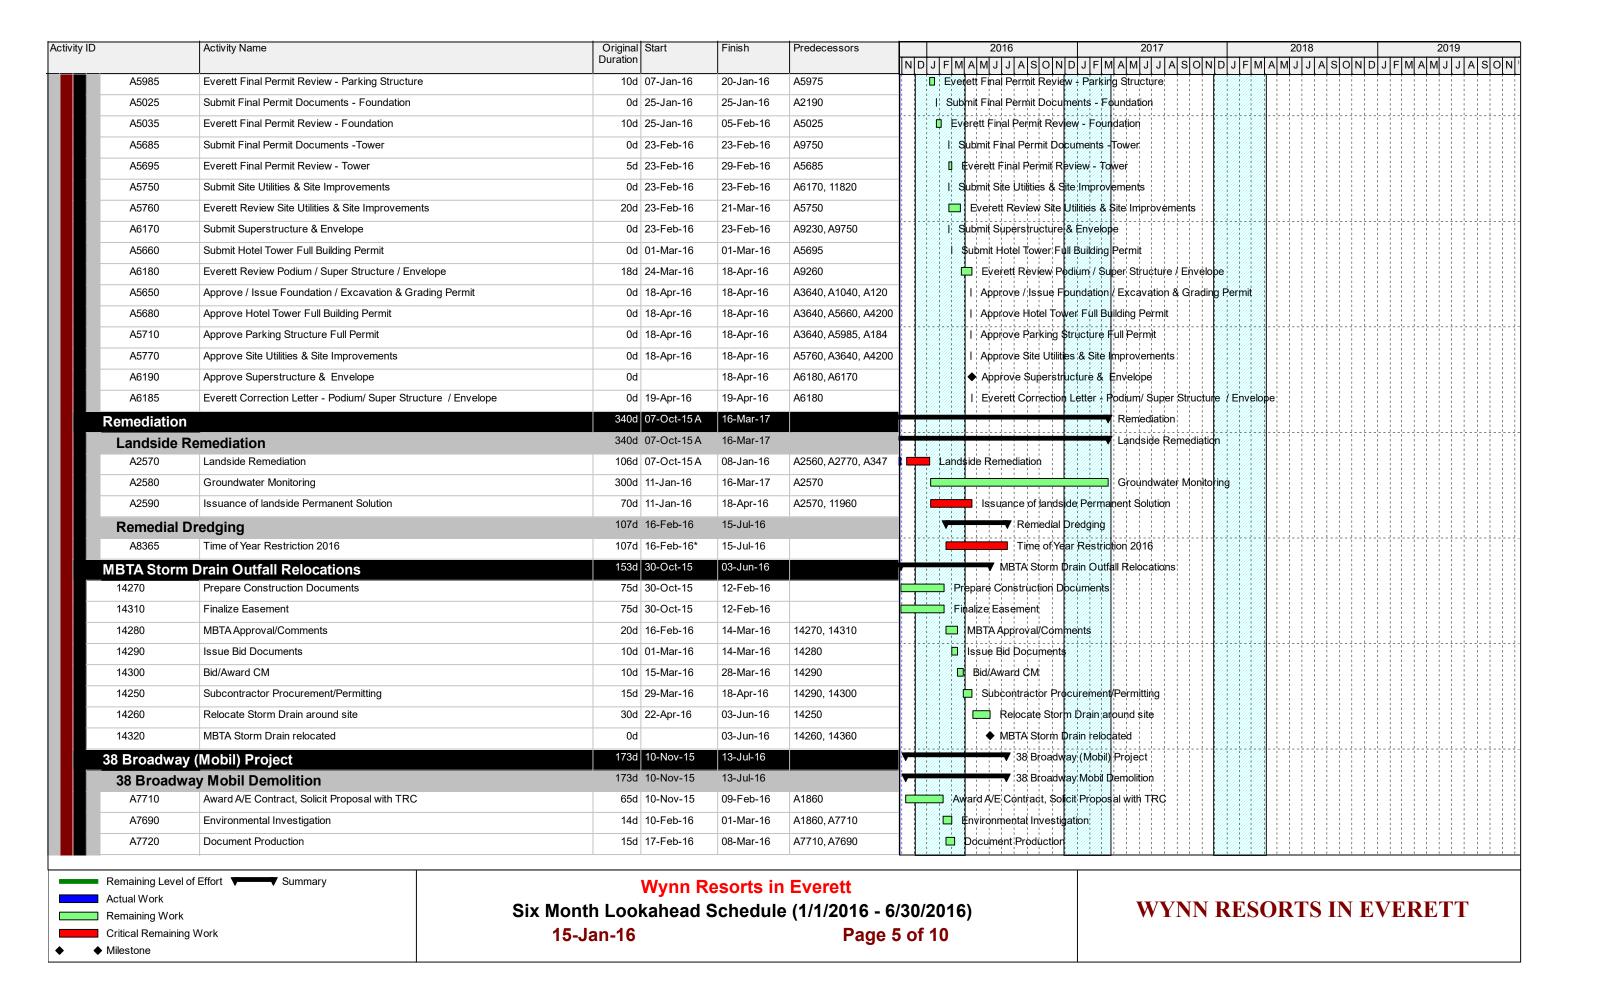

i     |                     |                                                                   |
| F          | Remaining Work     |                                                                      |                | ead Schedu       | le (1/1/2016 - 6    | ,                                                                 |
|            | Critical Remaining | Work 15-                                                             | Jan-16         |                  | Page                | 3 of 10                                                           |
| ◆ • N      | Milestone          |                                                                      |                |                  | _                   |                                                                   |













| Activity Name                              |                                                                                                                                                                                                                                                                                                                                                | Start                                                                                                                                                                                                                                                                                                                                                         | Finish