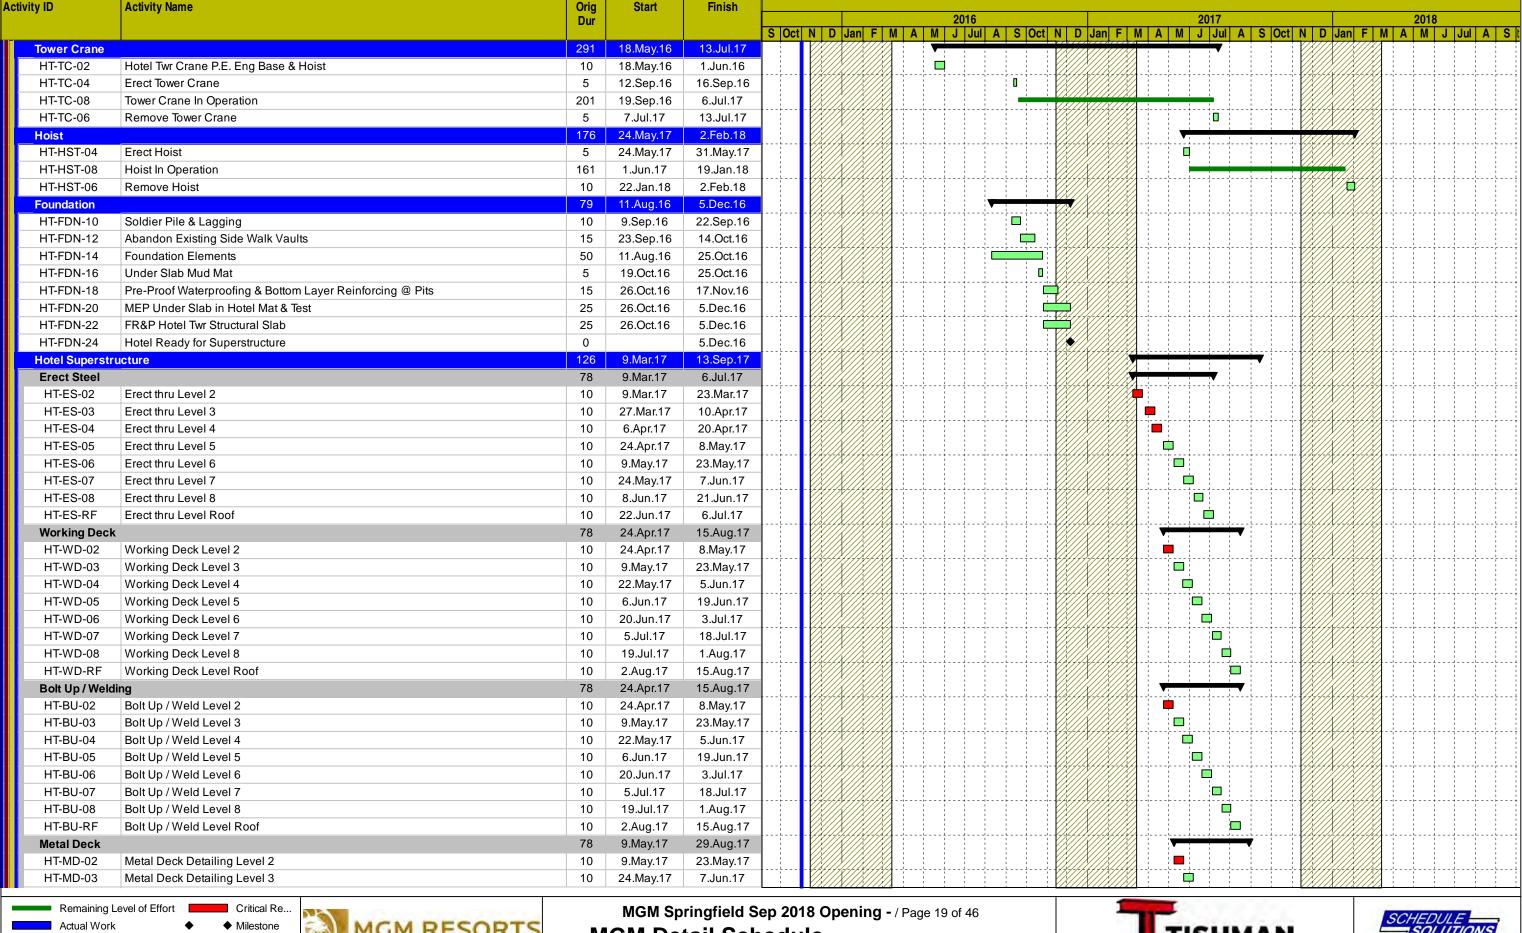

#### 1a **CURRENT SCHEDULE**

On August 6, 2015, the Massachusetts Gaming Commission approved a revised opening date of thirty (30) days following a construction completion date of either August 6, 2018 or the date on which the I-91 Viaduct Project achieves Full and Beneficial Use (as defined in MassDOT project documents), whichever occurs later. MGM submitted a final project schedule on November 6. Copies of the Level 1, Level 2 and Detailed Schedule are included in this document as Appendix A. We are awaiting the Massachusetts Gaming Commission's feedback on this submission. In accordance with our commitment to providing monthly schedule updates, an update posting was provided on December 10.

#### 1b PROJECT SCHEDULE CHANGES

There are no changes to report that would alter MGM's opening date.

135.02.3 Within the time frame provided in the award of the gaming license, the licensee shall provide to the commission for commission approval an affirmative action program of equal opportunity whereby the licensee establishes specific goals for the utilization of minorities, women and veterans on construction jobs and for contracting with minority, women or veteran owned businesses during either design or construction; provided, however that such goals shall be equal to or greater than the goals contained in Executive Office of Administration and Finance Administrative Bulletin Number 14.