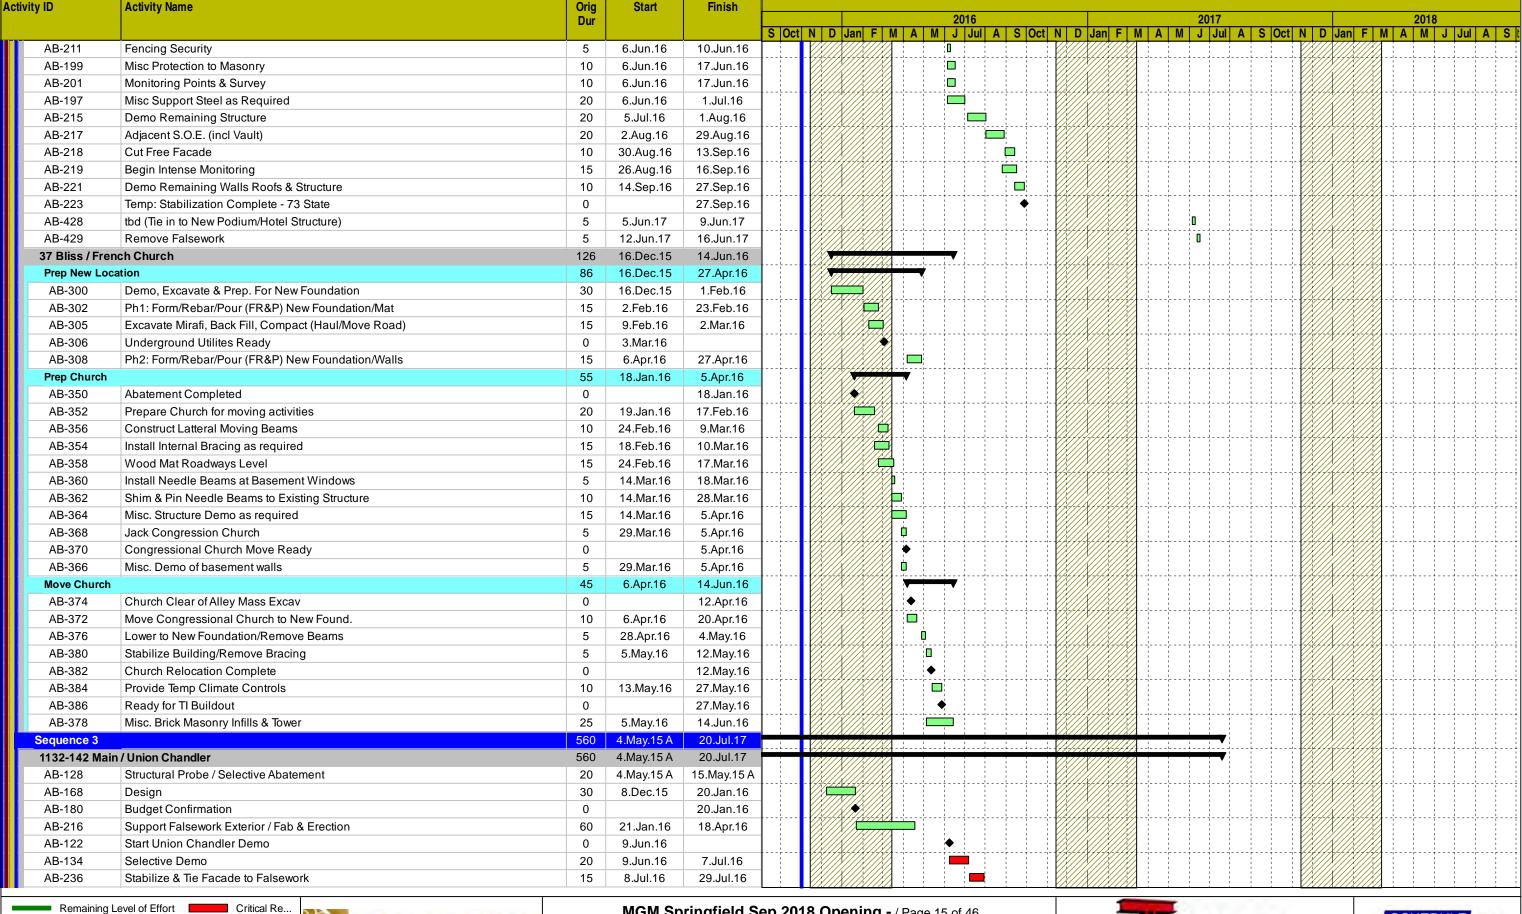

- Constructed haul road, mobilized equipment, and excavated for new foundation for the planned relocation
  of the French Church
- Mobilized equipment for the demolition of the Howard Street/Zanetti School (planned for January 11, 2016), 1090-1104 Main Street, 1120 Main Street and 1126 Main Street
- Performed offsite utility work, including a new poured in place sewer manhole and water main bell clamps on Union Street, as well as water and sewer work on State Street
- Utility disconnections at 16 Bliss Street (VFW),19 Bliss Street (Springfield Rescue Mission), and 1156-1178 Main Street (Edisonia Theater Block)
- Installation of utility monitoring point and excavation for test pits for electric manhole on Bliss Street
- Salvage at various historical locations, including interior ceiling tiles at the Armory, pedimented stone
  window lintel and window surrounds at Union House/Chandler Hotel, marble surrounds, stair railings and
  stair treads at 73 State Street (United Electric Company Building), exterior granite at 79-83 State Street,
  and decorative tile at 1158-1178 Main Street (Edisonia Theater Block)
- Exterior abatement at 1090-1104 Main Street
- Interior abatement at 22-30 Howard Street (YWCA Building)
- Garage bid packages were opened and reviewed, with plans to select a bidder and issue contract in the first quarter of 2016.
- Submitted Petition to Discontinue portions of Bliss and Howard Streets to the Mayor and City Council of Springfield

#### 5b PROGRESS PHOTOGRAPHS

10-26-15 Monthly Webcam Photos

11-25-15 Monthly Webcam Photos

12-28-15 Monthly Webcam Photos

French Church Ready for Relocation

Rescue Mission Building Vacated on 12/31/15

12/26/15 Site Aerial Showing Church Haul Road Progress.

Zanetti School Ready for Demolition Planned for 1/11/16

10/26/15 Utility Work

10/30/15 Overnight Utility Work

11/10/15 Offsite Utilities - Union Street

12/1/15 French Church Haul Road Construction

11/13/15 Offsite Utilities - Patching Union Street

12/7/15 Offsite Utilities

12/7/15 Soil Characterization

12/11/15 Offsite Utilities

135.02.6 The licensee shall have a continuing obligation, pursuant to 205 CMR 120.01(2) to timely provide to the commission an updated permits chart and all documents and information listed in 205 CMR 120.01: Permitting Requirements, as well as any updates to the MEPA process such that the commission is continuously apprised of all material developments with respect to all permits and approvals required for the gaming establishment. Pursuant to 205 CMR 120.01(1)(h) the licensee shall provide to the commission copies of any appeal within 20 days of filing, whether to a municipal or state entity or for judicial review, filed with respect to any permit of approval listed in 205 CMR 120.01(1) along with a copy of the docket sheet and each decision on any appeal.