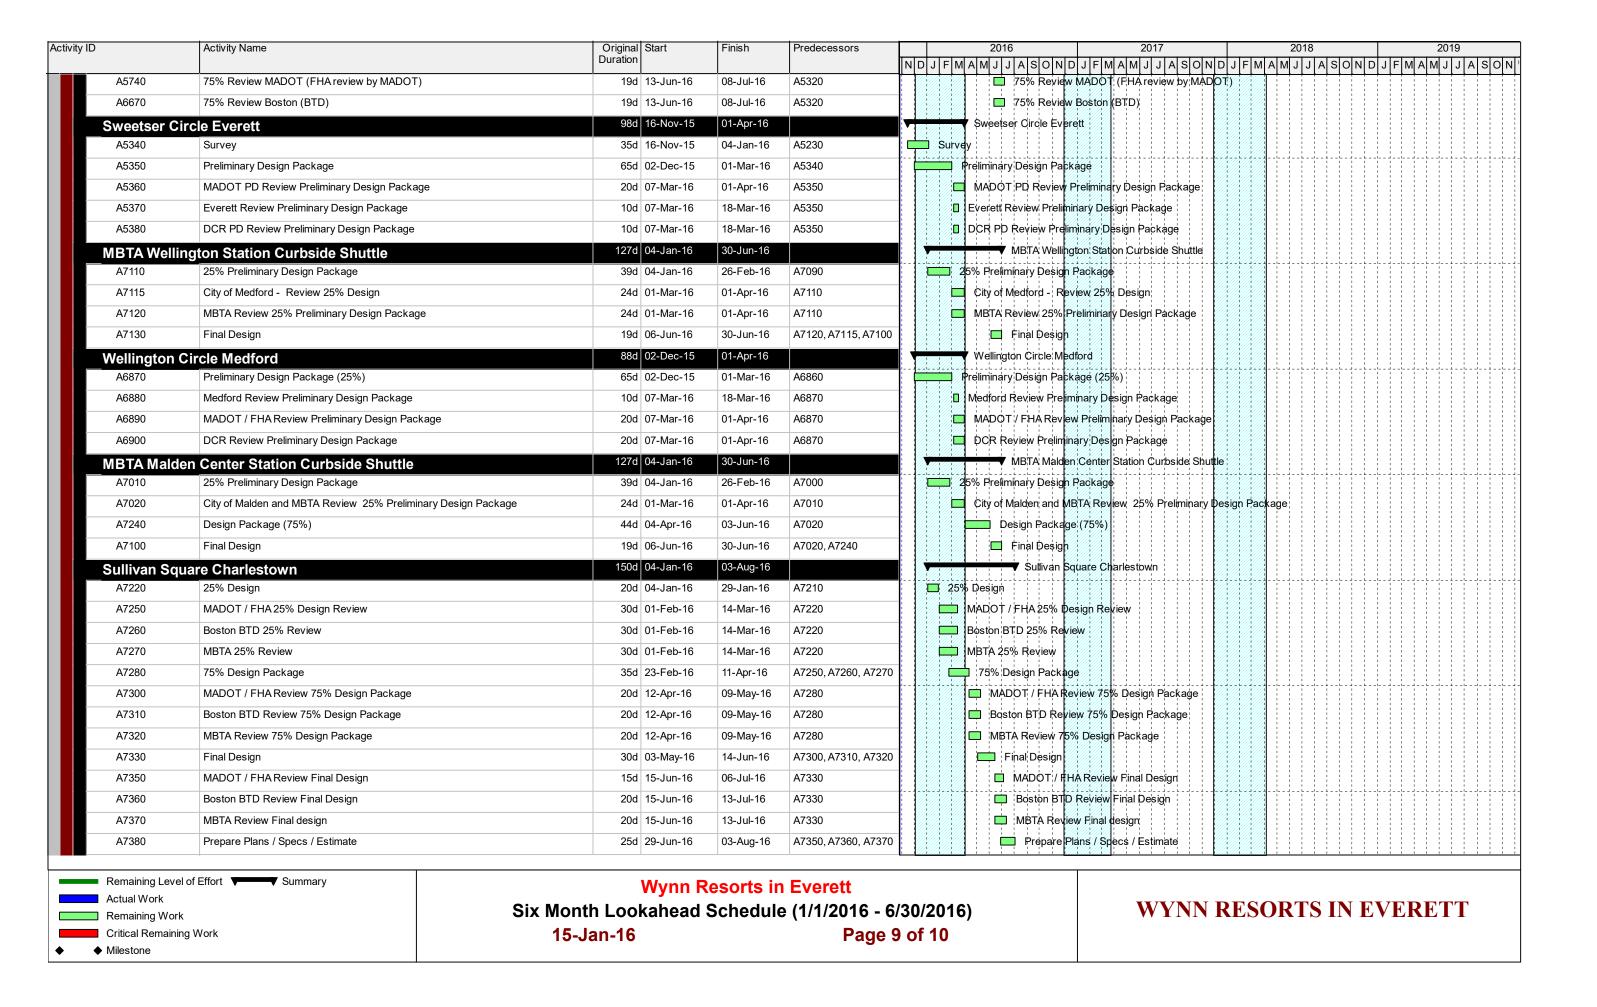

#### 1a **CURRENT SCHEDULE**

On August 6, 2015, the Massachusetts Gaming Commission approved a revised opening date of thirty (30) days following a construction completion date of either August 6, 2018 or the date on which the I-91 Viaduct Project achieves Full and Beneficial Use (as defined in MassDOT project documents), whichever occurs later. MGM submitted a final project schedule on November 6. Copies of the Level 1, Level 2 and Detailed Schedule are included in this document as Appendix A. We are awaiting the Massachusetts Gaming Commission's feedback on this submission. In accordance with our commitment to providing monthly schedule updates, an update posting was provided on December 10.

#### 1b PROJECT SCHEDULE CHANGES

There are no changes to report that would alter MGM's opening date.

135.02.3 Within the time frame provided in the award of the gaming license, the licensee shall provide to the commission for commission approval an affirmative action program of equal opportunity whereby the licensee establishes specific goals for the utilization of minorities, women and veterans on construction jobs and for contracting with minority, women or veteran owned businesses during either design or construction; provided, however that such goals shall be equal to or greater than the goals contained in Executive Office of Administration and Finance Administrative Bulletin Number 14.