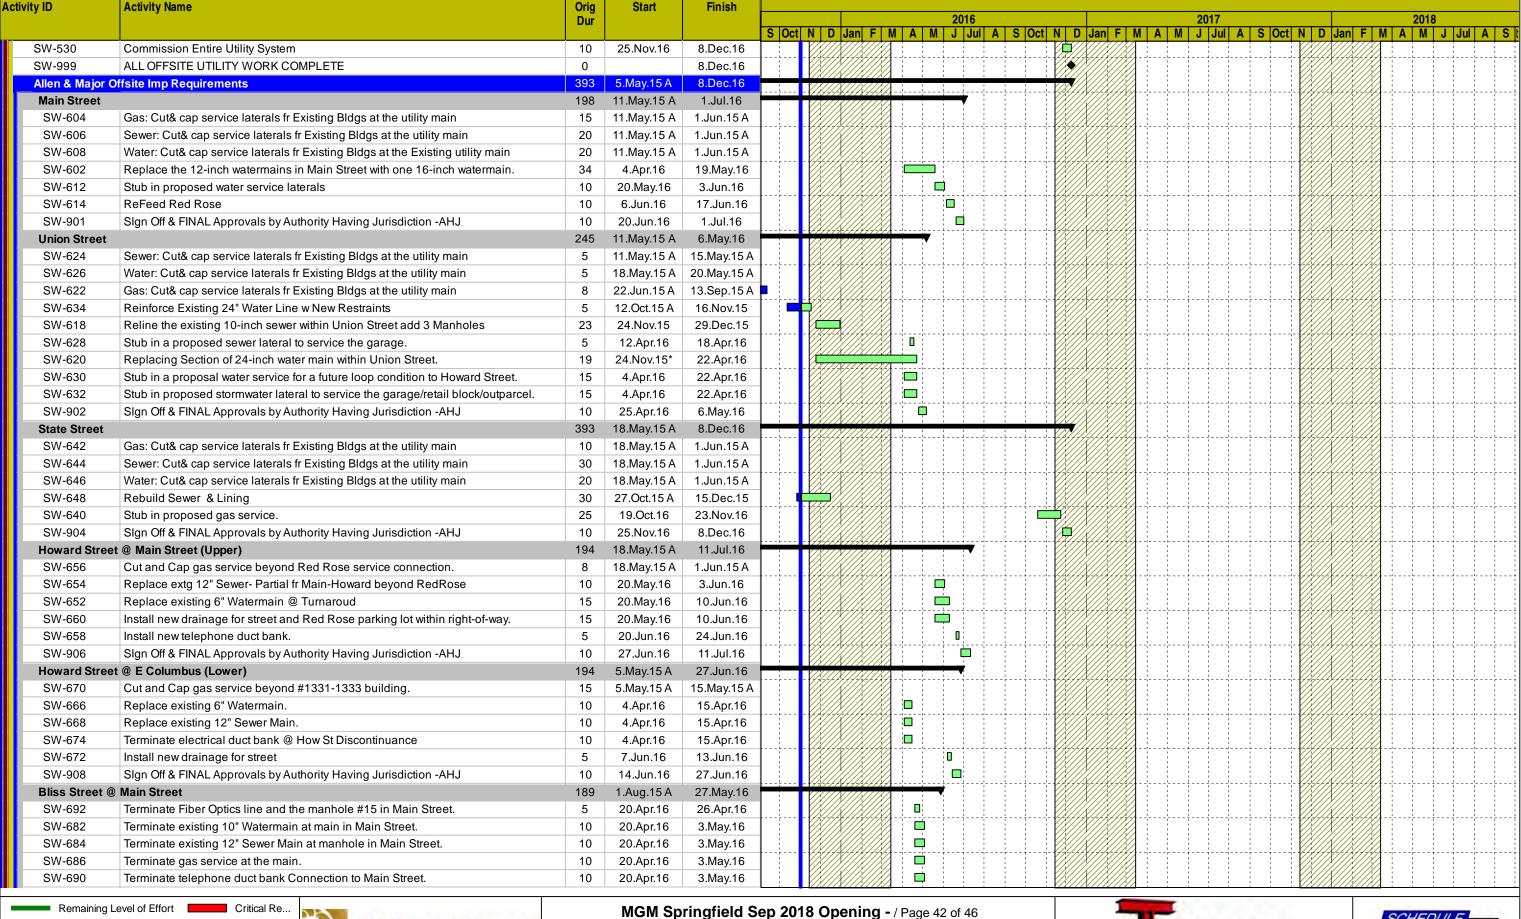

# **Schedule**

• Final project schedule was submitted to MGC on November 6, 2015.

 December monthly update was provided on December 10, 2015.

 January monthly updated was provided on January 7, 2016.

#### 1a **CURRENT SCHEDULE**

On August 6, 2015, the Massachusetts Gaming Commission approved a revised opening date of thirty (30) days following a construction completion date of either August 6, 2018 or the date on which the I-91 Viaduct Project achieves Full and Beneficial Use (as defined in MassDOT project documents), whichever occurs later. MGM submitted a final project schedule on November 6. Copies of the Level 1, Level 2 and Detailed Schedule are included in this document as Appendix A. We are awaiting the Massachusetts Gaming Commission's feedback on this submission. In accordance with our commitment to providing monthly schedule updates, an update posting was provided on December 10.

#### 1b PROJECT SCHEDULE CHANGES

There are no changes to report that would alter MGM's opening date.

135.02.3 Within the time frame provided in the award of the gaming license, the licensee shall provide to the commission for commission approval an affirmative action program of equal opportunity whereby the licensee establishes specific goals for the utilization of minorities, women and veterans on construction jobs and for contracting with minority, women or veteran owned businesses during either design or construction; provided, however that such goals shall be equal to or greater than the goals contained in Executive Office of Administration and Finance Administrative Bulletin Number 14.