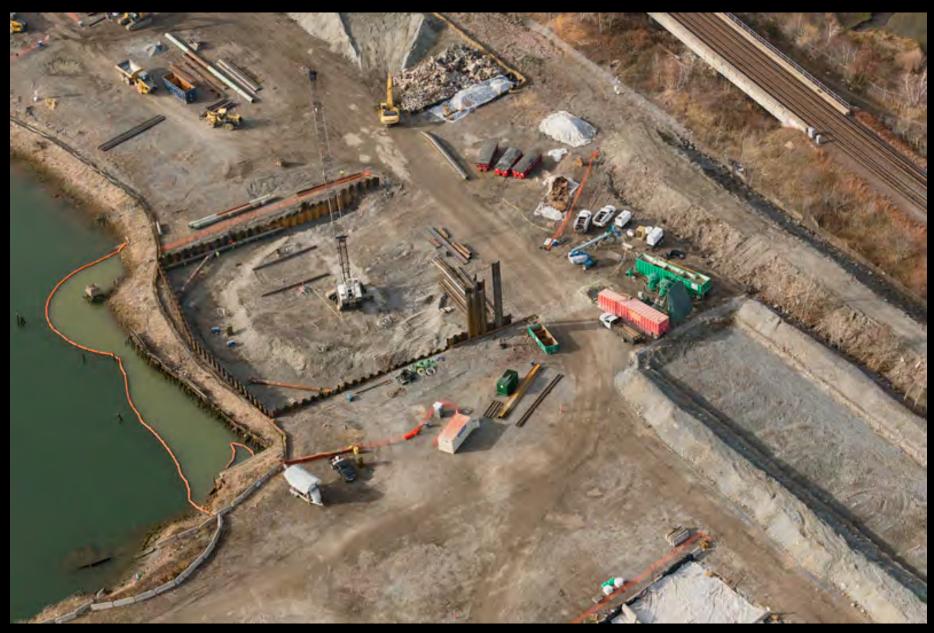

10 Mill Street Mission

**Rescue Mission building vacated** 

 Constructed haul road, mobilized equipment, and excavated for new foundation for the planned relocation of the French Church

French Church prepared for relocation

 Salvage at various historical locations, including interior ceiling tiles at the Armory, pedimented stone window lintel and window surrounds at Union House/Chandler Hotel, marble surrounds, stair railings and stair treads at 73 State Street (United Electric Company Building), exterior granite at 79-83 State Street, and decorative tile at 1158-1178 Main Street (Edisonia Theater Block)

- Mobilized equipment for the demolition of the Howard Street/ Zanetti School, which began on January 11, 2016, 1090-1104 Main Street, 1120 Main Street and 1126 Main Street
- Performed offsite utility work, including a new poured in place sewer manhole and water main bell clamps on Union Street, as well as water and sewer work on State Street

**Zanetti School ready for demolition** 

**Roadway utility work** 

- Utility disconnections at 16 Bliss Street (VFW),19 Bliss Street (Springfield Rescue Mission), and 1156-1178 Main Street (Edisonia Theater Block)
- Installation of utility monitoring point and excavation for test pits for electric manhole on Bliss Street
- Garage bid packages were opened and reviewed, with plans to select a bidder and issue contract in the first quarter of 2016
- Submitted Petition to Discontinue portions of Bliss and Howard Streets to the Mayor and City Council of Springfield

#### 5b PROGRESS PHOTOGRAPHS

10-26-15 Monthly Webcam Photos

11-25-15 Monthly Webcam Photos

12-28-15 Monthly Webcam Photos

French Church Ready for Relocation

Rescue Mission Building Vacated on 12/31/15

12/26/15 Site Aerial Showing Church Haul Road Progress.

Zanetti School Ready for Demolition Planned for 1/11/16

10/26/15 Utility Work

10/30/15 Overnight Utility Work

11/10/15 Offsite Utilities - Union Street

12/1/15 French Church Haul Road Construction

11/13/15 Offsite Utilities - Patching Union Street

12/7/15 Offsite Utilities

12/7/15 Soil Characterization

12/11/15 Offsite Utilities

135.02.6 The licensee shall have a continuing obligation, pursuant to 205 CMR 120.01(2) to timely provide to the commission an updated permits chart and all documents and information listed in 205 CMR 120.01: Permitting Requirements, as well as any updates to the MEPA process such that the commission is continuously apprised of all material developments with respect to all permits and approvals required for the gaming establishment. Pursuant to 205 CMR 120.01(1)(h) the licensee shall provide to the commission copies of any appeal within 20 days of filing, whether to a municipal or state entity or for judicial review, filed with respect to any permit of approval listed in 205 CMR 120.01(1) along with a copy of the docket sheet and each decision on any appeal.