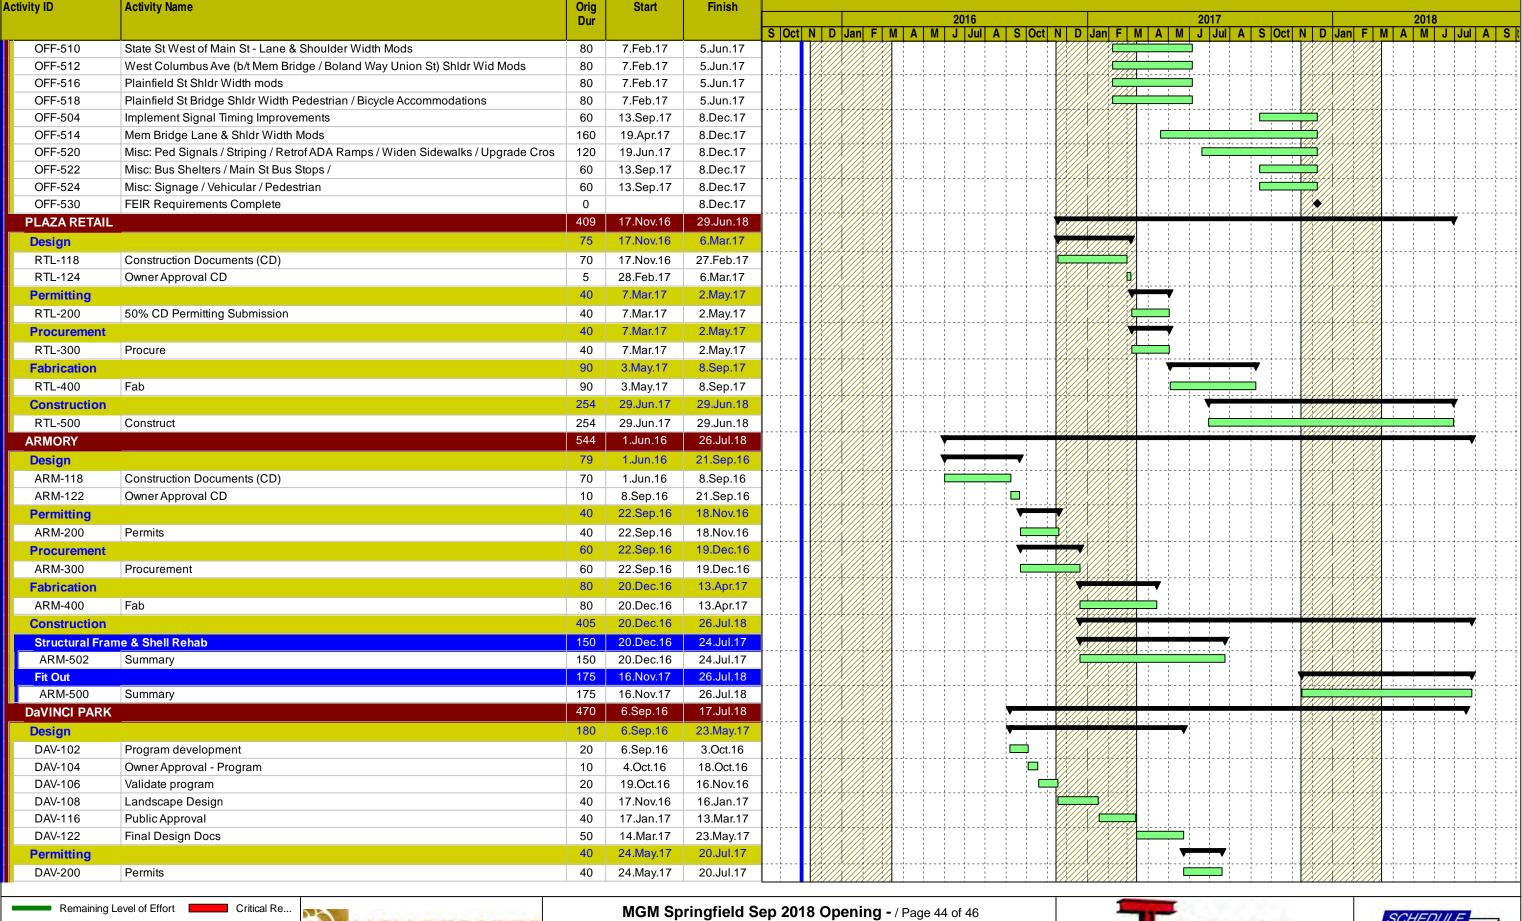

# **Schedule**

• Final project schedule was submitted to MGC on November 6, 2015.

 December monthly update was provided on December 10, 2015.

 January monthly updated was provided on January 7, 2016.

#### 1a **CURRENT SCHEDULE**

On August 6, 2015, the Massachusetts Gaming Commission approved a revised opening date of thirty (30) days following a construction completion date of either August 6, 2018 or the date on which the I-91 Viaduct Project achieves Full and Beneficial Use (as defined in MassDOT project documents), whichever occurs later. MGM submitted a final project schedule on November 6. Copies of the Level 1, Level 2 and Detailed Schedule are included in this document as Appendix A. We are awaiting the Massachusetts Gaming Commission's feedback on this submission. In accordance with our commitment to providing monthly schedule updates, an update posting was provided on December 10.

#### 1b PROJECT SCHEDULE CHANGES

There are no changes to report that would alter MGM's opening date.

135.02.3 Within the time frame provided in the award of the gaming license, the licensee shall provide to the commission for commission approval an affirmative action program of equal opportunity whereby the licensee establishes specific goals for the utilization of minorities, women and veterans on construction jobs and for contracting with minority, women or veteran owned businesses during either design or construction; provided, however that such goals shall be equal to or greater than the goals contained in Executive Office of Administration and Finance Administrative Bulletin Number 14.