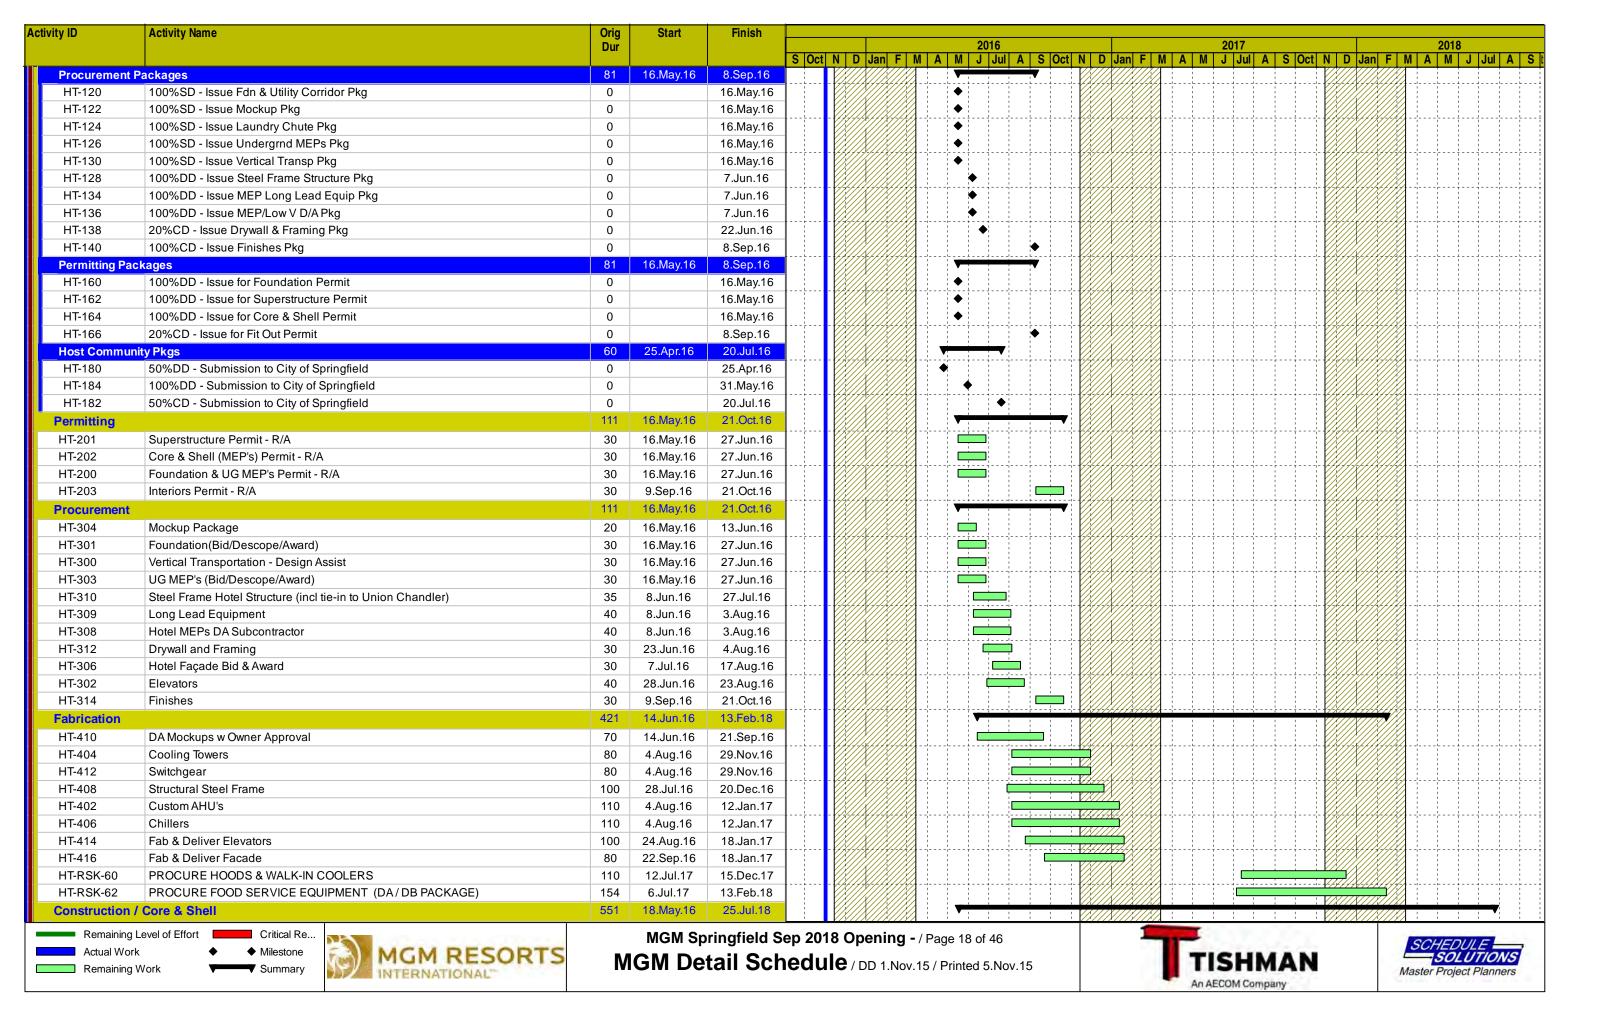

#### 1a **CURRENT SCHEDULE**

On August 6, 2015, the Massachusetts Gaming Commission approved a revised opening date of thirty (30) days following a construction completion date of either August 6, 2018 or the date on which the I-91 Viaduct Project achieves Full and Beneficial Use (as defined in MassDOT project documents), whichever occurs later. MGM submitted a final project schedule on November 6. Copies of the Level 1, Level 2 and Detailed Schedule are included in this document as Appendix A. We are awaiting the Massachusetts Gaming Commission's feedback on this submission. In accordance with our commitment to providing monthly schedule updates, an update posting was provided on December 10.

#### 1b PROJECT SCHEDULE CHANGES

There are no changes to report that would alter MGM's opening date.

135.02.3 Within the time frame provided in the award of the gaming license, the licensee shall provide to the commission for commission approval an affirmative action program of equal opportunity whereby the licensee establishes specific goals for the utilization of minorities, women and veterans on construction jobs and for contracting with minority, women or veteran owned businesses during either design or construction; provided, however that such goals shall be equal to or greater than the goals contained in Executive Office of Administration and Finance Administrative Bulletin Number 14.