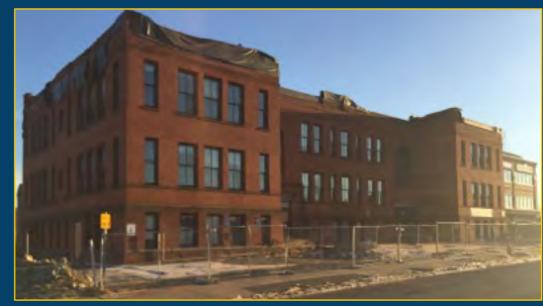

10 Mill Street Mission

**Rescue Mission building vacated** 

 Constructed haul road, mobilized equipment, and excavated for new foundation for the planned relocation of the French Church

French Church prepared for relocation

 Salvage at various historical locations, including interior ceiling tiles at the Armory, pedimented stone window lintel and window surrounds at Union House/Chandler Hotel, marble surrounds, stair railings and stair treads at 73 State Street (United Electric Company Building), exterior granite at 79-83 State Street, and decorative tile at 1158-1178 Main Street (Edisonia Theater Block)

- Mobilized equipment for the demolition of the Howard Street/ Zanetti School, which began on January 11, 2016, 1090-1104 Main Street, 1120 Main Street and 1126 Main Street
- Performed offsite utility work, including a new poured in place sewer manhole and water main bell clamps on Union Street, as well as water and sewer work on State Street

**Zanetti School ready for demolition** 

**Roadway utility work** 

- Utility disconnections at 16 Bliss Street (VFW),19 Bliss Street (Springfield Rescue Mission), and 1156-1178 Main Street (Edisonia Theater Block)
- Installation of utility monitoring point and excavation for test pits for electric manhole on Bliss Street
- Garage bid packages were opened and reviewed, with plans to select a bidder and issue contract in the first quarter of 2016
- Submitted Petition to Discontinue portions of Bliss and Howard Streets to the Mayor and City Council of Springfield