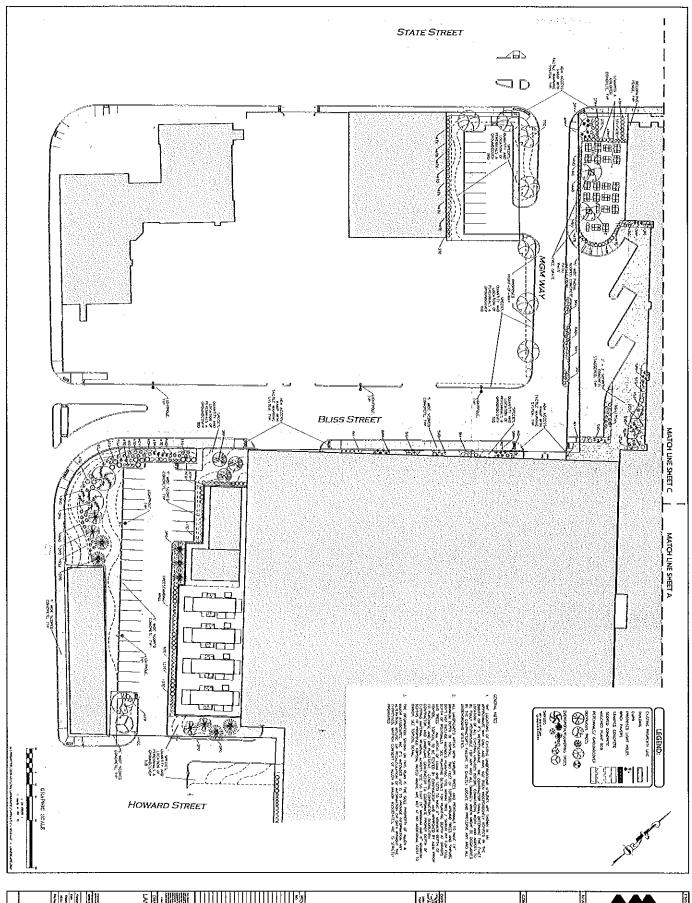

#### **Design Progress**

Project Update presentations were given on November 18 to the City of Springfield and December 3 to the Massachusetts Gaming Commission. The current plan as presented at those meetings is shown below.

MGM submitted an application for Site Plan Review under provisions of the Casino Overlay District. A letter acknowledging completion of the Site Plan Submission from the City of Springfield was received on 11/23/15.

The Massachusetts Gaming Commission, though their consultant Pinck & Co., provided design related data requests on November 5. MGM Springfield provided responses and additional information over the following weeks and communicated directly with the Commission's traffic, economic and design consultants. The Commission's traffic, economic and design consultants presented their findings regarding the impact of the proposed design changes to the Commission on December 17, 2015. Further responses and clarifications regarding the Site Plan Submission were provided to the City of Springfield on December 21, and a revised Site Improvement Plan set was submitted to the City by our Civil Engineer, Allen & Major Associates, on December 22.

Plan Level 1