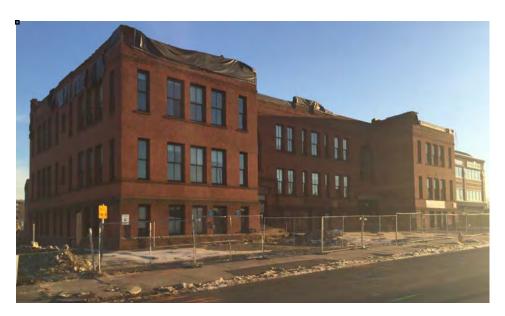

- Mobilized equipment for the demolition of the Howard Street/ Zanetti School, which began on January 11, 2016, 1090-1104 Main Street, 1120 Main Street and 1126 Main Street
- Performed offsite utility work, including a new poured in place sewer manhole and water main bell clamps on Union Street, as well as water and sewer work on State Street

**Zanetti School ready for demolition** 

**Roadway utility work** 

- Utility disconnections at 16 Bliss Street (VFW),19 Bliss Street (Springfield Rescue Mission), and 1156-1178 Main Street (Edisonia Theater Block)
- Installation of utility monitoring point and excavation for test pits for electric manhole on Bliss Street
- Garage bid packages were opened and reviewed, with plans to select a bidder and issue contract in the first quarter of 2016
- Submitted Petition to Discontinue portions of Bliss and Howard Streets to the Mayor and City Council of Springfield

Zanetti School Ready for Demolition Planned for 1/11/16

10/26/15 Utility Work

10/30/15 Overnight Utility Work

11/10/15 Offsite Utilities - Union Street

12/1/15 French Church Haul Road Construction

11/13/15 Offsite Utilities - Patching Union Street