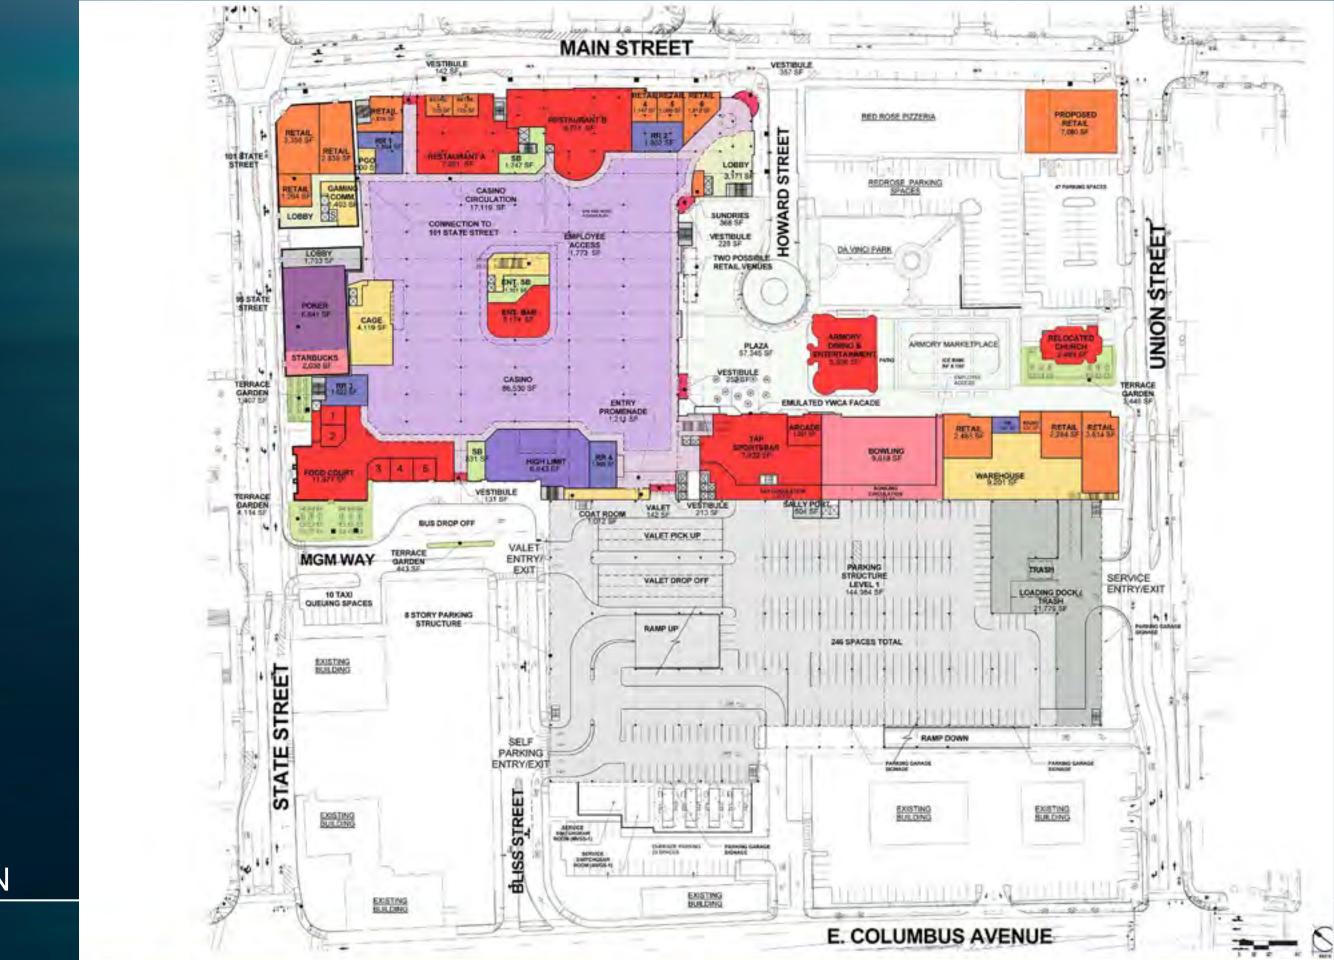

#### **Design Progress**

Project Update presentations were given on November 18 to the City of Springfield and December 3 to the Massachusetts Gaming Commission. The current plan as presented at those meetings is shown below.

MGM submitted an application for Site Plan Review under provisions of the Casino Overlay District. A letter acknowledging completion of the Site Plan Submission from the City of Springfield was received on 11/23/15.

The Massachusetts Gaming Commission, though their consultant Pinck & Co., provided design related data requests on November 5. MGM Springfield provided responses and additional information over the following weeks and communicated directly with the Commission's traffic, economic and design consultants. The Commission's traffic, economic and design consultants presented their findings regarding the impact of the proposed design changes to the Commission on December 17, 2015. Further responses and clarifications regarding the Site Plan Submission were provided to the City of Springfield on December 21, and a revised Site Improvement Plan set was submitted to the City by our Civil Engineer, Allen & Major Associates, on December 22.

Plan Level 1