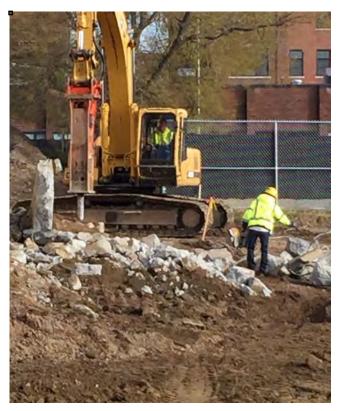

10 Mill Street Mission

**Rescue Mission building vacated** 

 Constructed haul road, mobilized equipment, and excavated for new foundation for the planned relocation of the French Church

French Church prepared for relocation

- Constructed haul road, mobilized equipment, and excavated for new foundation for the planned relocation
  of the French Church
- Mobilized equipment for the demolition of the Howard Street/Zanetti School (planned for January 11, 2016), 1090-1104 Main Street, 1120 Main Street and 1126 Main Street
- Performed offsite utility work, including a new poured in place sewer manhole and water main bell clamps on Union Street, as well as water and sewer work on State Street
- Utility disconnections at 16 Bliss Street (VFW),19 Bliss Street (Springfield Rescue Mission), and 1156-1178 Main Street (Edisonia Theater Block)
- Installation of utility monitoring point and excavation for test pits for electric manhole on Bliss Street
- Salvage at various historical locations, including interior ceiling tiles at the Armory, pedimented stone
  window lintel and window surrounds at Union House/Chandler Hotel, marble surrounds, stair railings and
  stair treads at 73 State Street (United Electric Company Building), exterior granite at 79-83 State Street,
  and decorative tile at 1158-1178 Main Street (Edisonia Theater Block)
- Exterior abatement at 1090-1104 Main Street
- Interior abatement at 22-30 Howard Street (YWCA Building)
- Garage bid packages were opened and reviewed, with plans to select a bidder and issue contract in the first quarter of 2016.
- Submitted Petition to Discontinue portions of Bliss and Howard Streets to the Mayor and City Council of Springfield