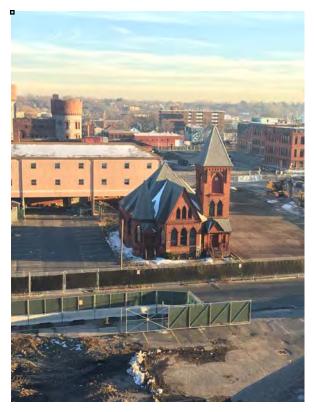

10 Mill Street Mission

**Rescue Mission building vacated** 

 Constructed haul road, mobilized equipment, and excavated for new foundation for the planned relocation of the French Church

French Church prepared for relocation

 Salvage at various historical locations, including interior ceiling tiles at the Armory, pedimented stone window lintel and window surrounds at Union House/Chandler Hotel, marble surrounds, stair railings and stair treads at 73 State Street (United Electric Company Building), exterior granite at 79-83 State Street, and decorative tile at 1158-1178 Main Street (Edisonia Theater Block)

#### 5b PROGRESS PHOTOGRAPHS

10-26-15 Monthly Webcam Photos

11-25-15 Monthly Webcam Photos

12-28-15 Monthly Webcam Photos

French Church Ready for Relocation

Rescue Mission Building Vacated on 12/31/15

12/26/15 Site Aerial Showing Church Haul Road Progress.