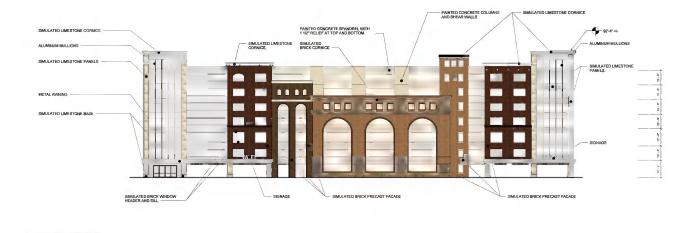

AST ALLMINIM
MATHEM CAST ALLMINIM
MATHEM CAST ALLMINIM
MATHEM CAST ALLMINIM
MATHEM CAST INTEGRAL
FOR CAST INTEGRAL

LAMP POST SPECIFICATIONS STYLE: BOROUGH HEIGHT: 8'-6" LIGHT CENTER: 10'-0 3/4" BASE: 11 12" SQUARE FINISH: PRIME PAINT (BLACK) WEIGHT 40 POUNDS





THIN BRICK MANUFACTURER:



SMOOTH LIMESTONE MANUFACTURER: US STONE





COPPER ROOF MANUFACTURER: AMERICAN METAL



PANELIZED BRICK

MANUFACTURER: SLENDERWALL





MANUFACTURER: ADVANCED ARCHITECTURAL STONE











DECORATIVE LIGHTING BOROUGH STYLE



THIN BRICK RAINSCREEN

MANUFACTURER: KINGSPAN



#### **EXHIBIT G**



#### **EXHIBIT H**



#### **EXHIBIT I**





#### **EXHIBIT J**



DA VINCI PARK





BOSTON CITY HALL PLAZA



**BOSTON GREENWAY PARCEL** 



#### **EXHIBIT K**



#### **EXHIBIT** L



#### **EXHIBIT M**



#### PARKING STRUCTURE BLISS STREET ELEVATION



PARKING STRUCTURE UNION STREET ELEVATION



#### **EXHIBIT N**



#### PARKING STRUCTURE EAST COLUMBUS AVENUE ELEVATION



PARKING STRUCTURE EAST ELEVATION



# City of Springfield Site Plan Presentation

January 19, 2016



# Mike Mathis President - MGM Springfield



An MGM Resorts Luxury Destination

## MGM SPRINGFIELD

- \$950MM development
- \$1 Billion of Payments to the City of Springfield
- 2,000 construction workers
- 3,000 operational jobs
- \$50 million of local and regional spend



## Albie Colotto

Art/Design Director - Friedmutter Group



An MGM Resorts Luxury Destination



LEVEL 1 FLOOR PLAN





#### LEVEL 2 FLOOR PLAN





# HOTEL TOWER FLOOR PLAN





#### LANDSCAPE PLAN

























ENLARGED HOWARD STREET