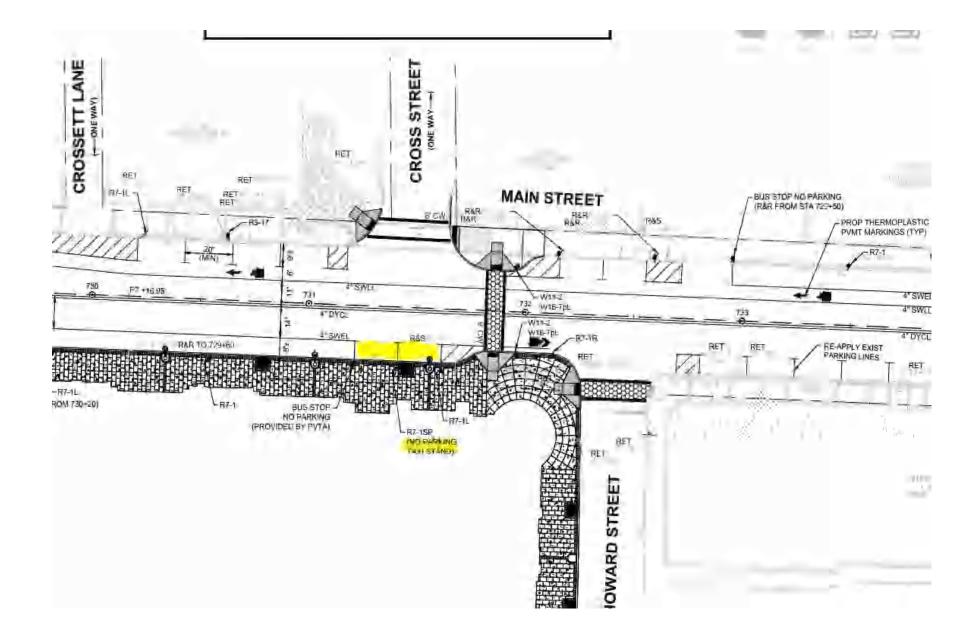

- Mobilized equipment for the demolition of the Howard Street/ Zanetti School, which began on January 11, 2016, 1090-1104 Main Street, 1120 Main Street and 1126 Main Street
- Performed offsite utility work, including a new poured in place sewer manhole and water main bell clamps on Union Street, as well as water and sewer work on State Street

**Zanetti School ready for demolition** 

**Roadway utility work** 

- Utility disconnections at 16 Bliss Street (VFW),19 Bliss Street (Springfield Rescue Mission), and 1156-1178 Main Street (Edisonia Theater Block)
- Installation of utility monitoring point and excavation for test pits for electric manhole on Bliss Street
- Garage bid packages were opened and reviewed, with plans to select a bidder and issue contract in the first quarter of 2016
- Submitted Petition to Discontinue portions of Bliss and Howard Streets to the Mayor and City Council of Springfield

- Constructed haul road, mobilized equipment, and excavated for new foundation for the planned relocation
  of the French Church
- Mobilized equipment for the demolition of the Howard Street/Zanetti School (planned for January 11, 2016), 1090-1104 Main Street, 1120 Main Street and 1126 Main Street
- Performed offsite utility work, including a new poured in place sewer manhole and water main bell clamps on Union Street, as well as water and sewer work on State Street
- Utility disconnections at 16 Bliss Street (VFW),19 Bliss Street (Springfield Rescue Mission), and 1156-1178 Main Street (Edisonia Theater Block)
- Installation of utility monitoring point and excavation for test pits for electric manhole on Bliss Street
- Salvage at various historical locations, including interior ceiling tiles at the Armory, pedimented stone
  window lintel and window surrounds at Union House/Chandler Hotel, marble surrounds, stair railings and
  stair treads at 73 State Street (United Electric Company Building), exterior granite at 79-83 State Street,
  and decorative tile at 1158-1178 Main Street (Edisonia Theater Block)
- Exterior abatement at 1090-1104 Main Street
- Interior abatement at 22-30 Howard Street (YWCA Building)
- Garage bid packages were opened and reviewed, with plans to select a bidder and issue contract in the first quarter of 2016.
- Submitted Petition to Discontinue portions of Bliss and Howard Streets to the Mayor and City Council of Springfield