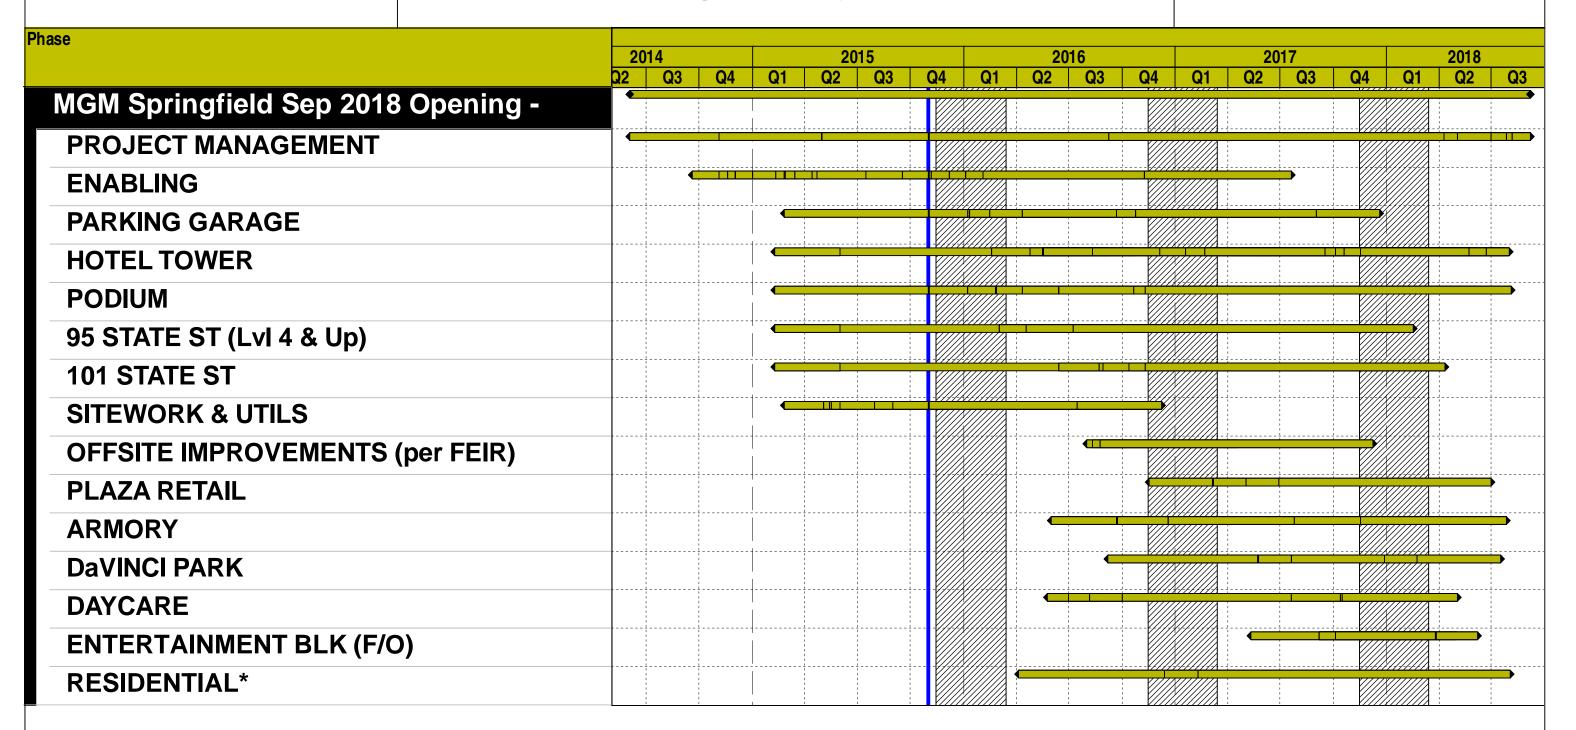

#### 1a **CURRENT SCHEDULE**

On August 6, 2015, the Massachusetts Gaming Commission approved a revised opening date of thirty (30) days following a construction completion date of either August 6, 2018 or the date on which the I-91 Viaduct Project achieves Full and Beneficial Use (as defined in MassDOT project documents), whichever occurs later. MGM submitted a final project schedule on November 6. Copies of the Level 1, Level 2 and Detailed Schedule are included in this document as Appendix A. We are awaiting the Massachusetts Gaming Commission's feedback on this submission. In accordance with our commitment to providing monthly schedule updates, an update posting was provided on December 10.

#### 1b PROJECT SCHEDULE CHANGES

There are no changes to report that would alter MGM's opening date.

135.02.3 Within the time frame provided in the award of the gaming license, the licensee shall provide to the commission for commission approval an affirmative action program of equal opportunity whereby the licensee establishes specific goals for the utilization of minorities, women and veterans on construction jobs and for contracting with minority, women or veteran owned businesses during either design or construction; provided, however that such goals shall be equal to or greater than the goals contained in Executive Office of Administration and Finance Administrative Bulletin Number 14.