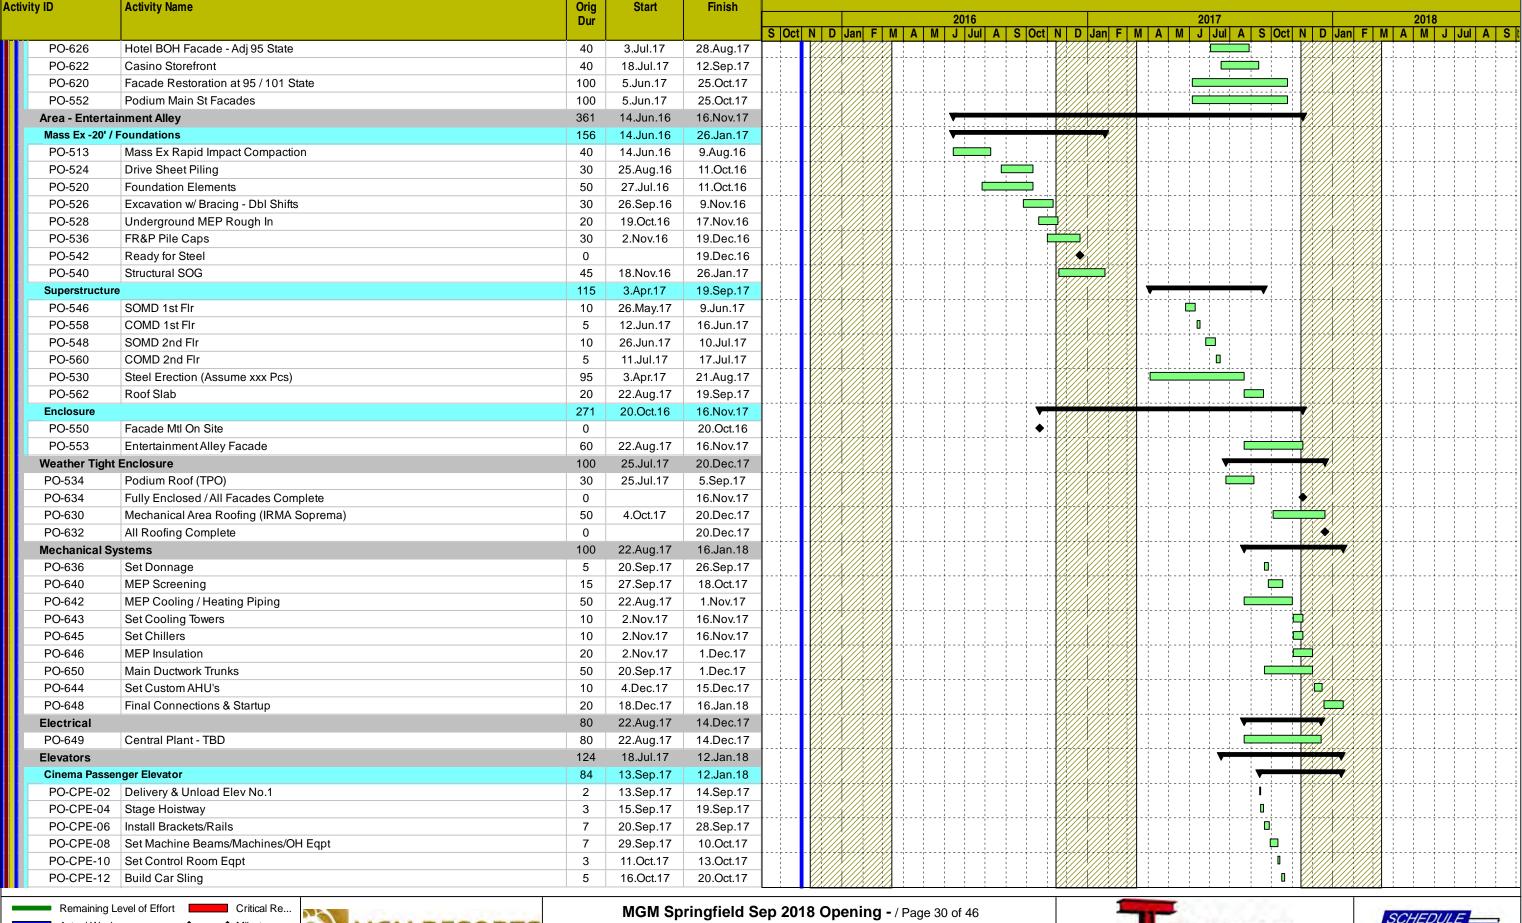

# **Schedule**

• Final project schedule was submitted to MGC on November 6, 2015.

 December monthly update was provided on December 10, 2015.

 January monthly updated was provided on January 7, 2016.

#### 1a **CURRENT SCHEDULE**

On August 6, 2015, the Massachusetts Gaming Commission approved a revised opening date of thirty (30) days following a construction completion date of either August 6, 2018 or the date on which the I-91 Viaduct Project achieves Full and Beneficial Use (as defined in MassDOT project documents), whichever occurs later. MGM submitted a final project schedule on November 6. Copies of the Level 1, Level 2 and Detailed Schedule are included in this document as Appendix A. We are awaiting the Massachusetts Gaming Commission's feedback on this submission. In accordance with our commitment to providing monthly schedule updates, an update posting was provided on December 10.

#### 1b PROJECT SCHEDULE CHANGES

There are no changes to report that would alter MGM's opening date.

135.02.3 Within the time frame provided in the award of the gaming license, the licensee shall provide to the commission for commission approval an affirmative action program of equal opportunity whereby the licensee establishes specific goals for the utilization of minorities, women and veterans on construction jobs and for contracting with minority, women or veteran owned businesses during either design or construction; provided, however that such goals shall be equal to or greater than the goals contained in Executive Office of Administration and Finance Administrative Bulletin Number 14.