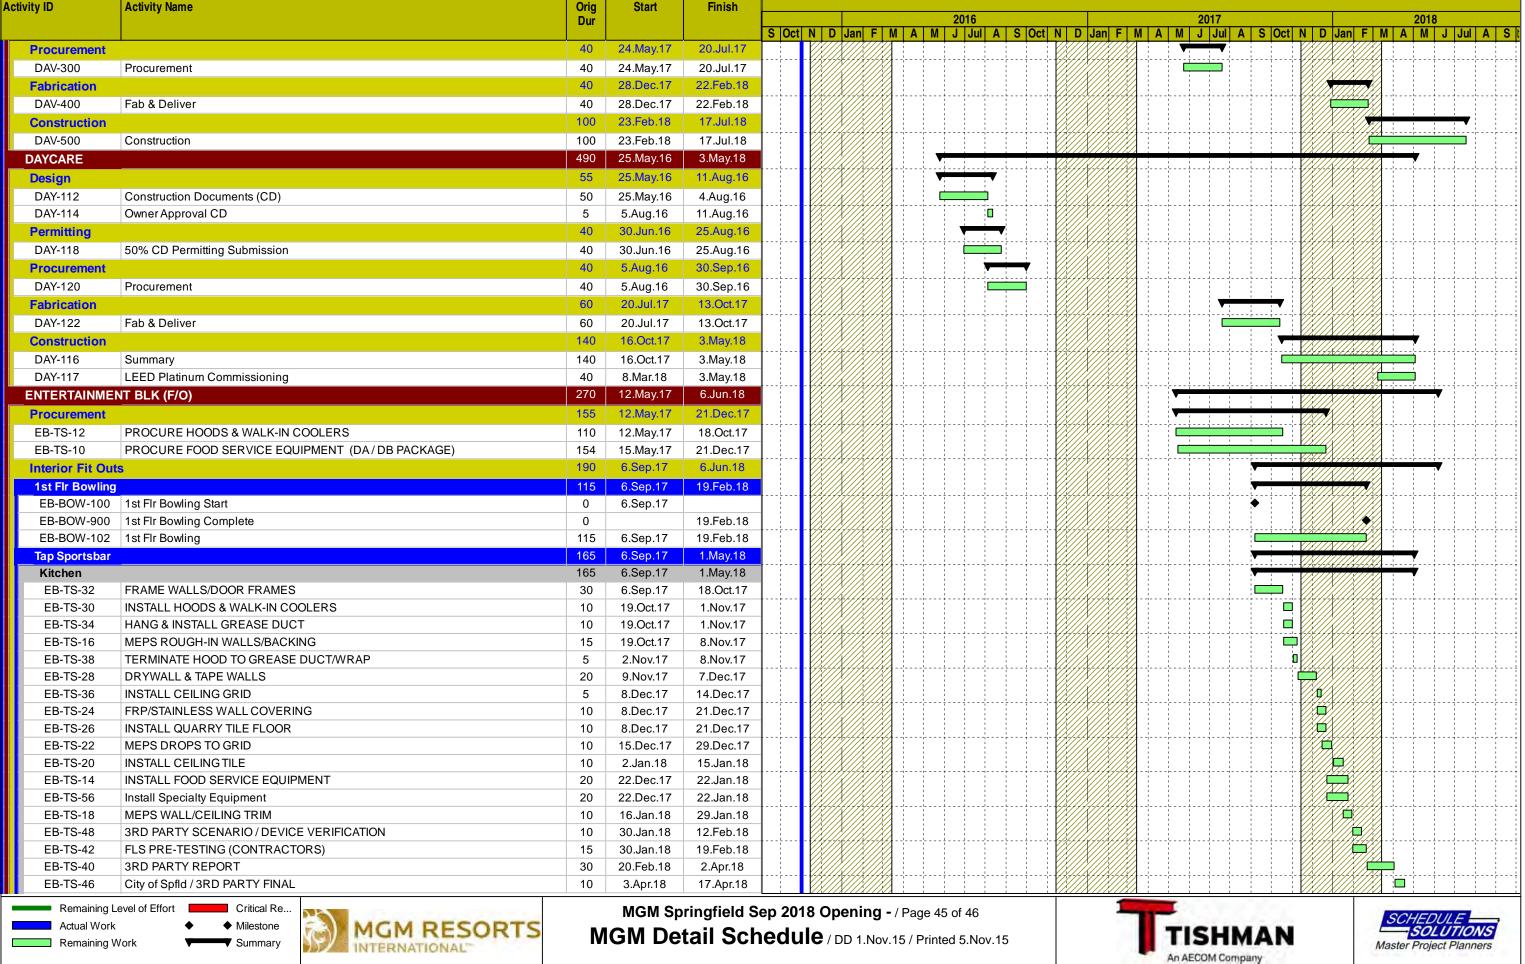

# **Schedule**

• Final project schedule was submitted to MGC on November 6, 2015.

 December monthly update was provided on December 10, 2015.

 January monthly updated was provided on January 7, 2016.

#### 1a **CURRENT SCHEDULE**

On August 6, 2015, the Massachusetts Gaming Commission approved a revised opening date of thirty (30) days following a construction completion date of either August 6, 2018 or the date on which the I-91 Viaduct Project achieves Full and Beneficial Use (as defined in MassDOT project documents), whichever occurs later. MGM submitted a final project schedule on November 6. Copies of the Level 1, Level 2 and Detailed Schedule are included in this document as Appendix A. We are awaiting the Massachusetts Gaming Commission's feedback on this submission. In accordance with our commitment to providing monthly schedule updates, an update posting was provided on December 10.

#### 1b PROJECT SCHEDULE CHANGES

There are no changes to report that would alter MGM's opening date.

135.02.3 Within the time frame provided in the award of the gaming license, the licensee shall provide to the commission for commission approval an affirmative action program of equal opportunity whereby the licensee establishes specific goals for the utilization of minorities, women and veterans on construction jobs and for contracting with minority, women or veteran owned businesses during either design or construction; provided, however that such goals shall be equal to or greater than the goals contained in Executive Office of Administration and Finance Administrative Bulletin Number 14.