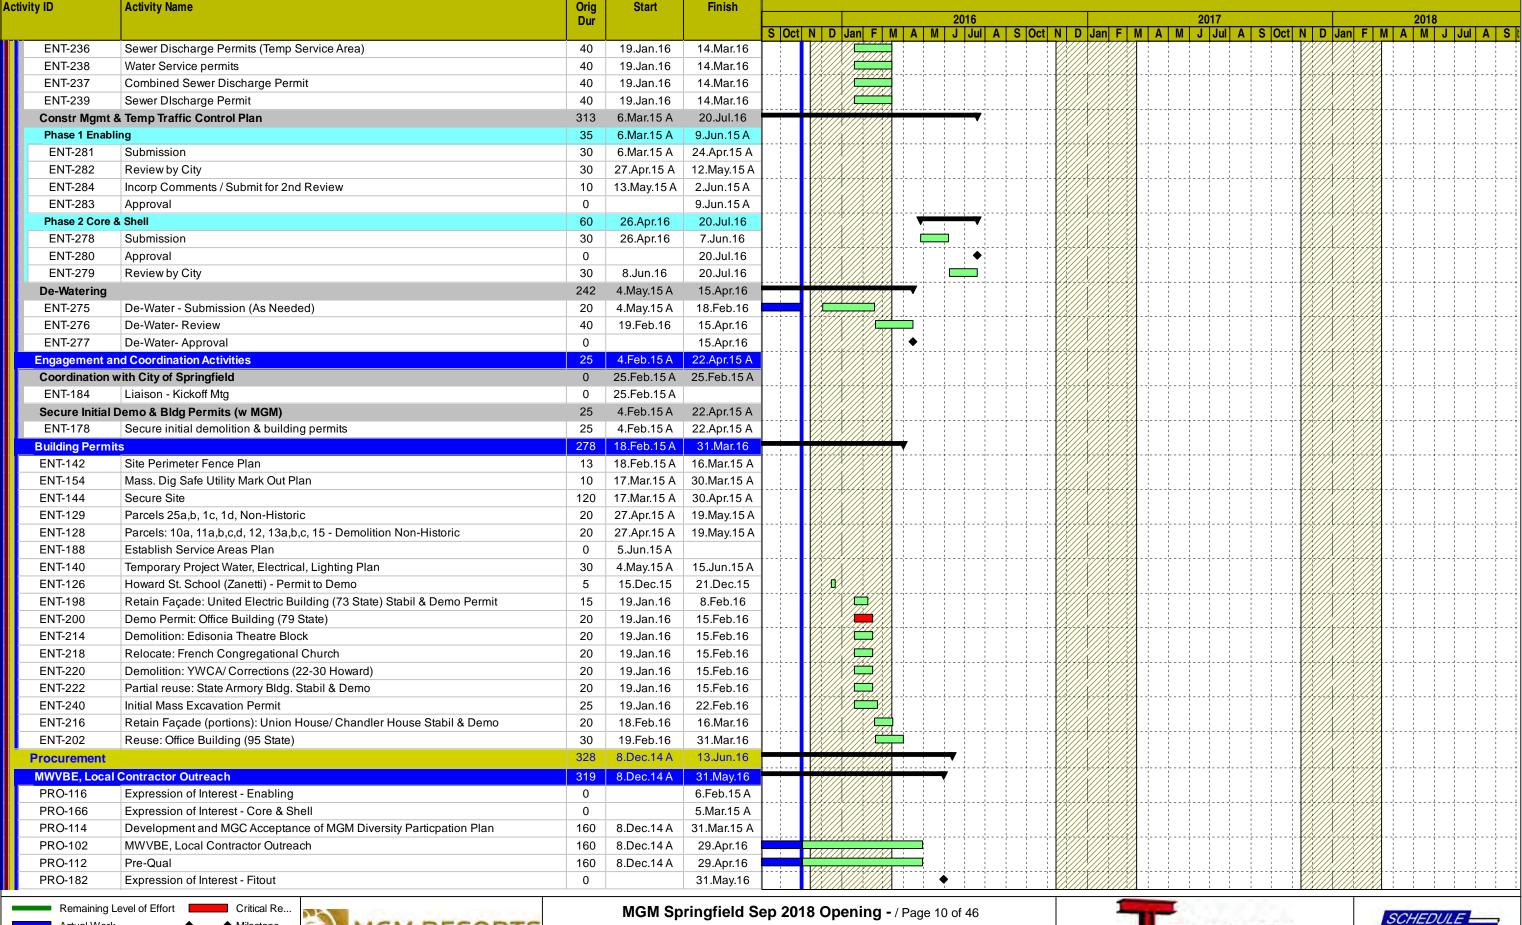

#### 1 PROJECT SCHEDULE

#### 1a **CURRENT SCHEDULE**

On August 6, 2015, the Massachusetts Gaming Commission approved a revised opening date of thirty (30) days following a construction completion date of either August 6, 2018 or the date on which the I-91 Viaduct Project achieves Full and Beneficial Use (as defined in MassDOT project documents), whichever occurs later. MGM submitted a final project schedule on November 6. Copies of the Level 1, Level 2 and Detailed Schedule are included in this document as Appendix A. We are awaiting the Massachusetts Gaming Commission's feedback on this submission. In accordance with our commitment to providing monthly schedule updates, an update posting was provided on December 10.

#### 1b PROJECT SCHEDULE CHANGES

There are no changes to report that would alter MGM's opening date.

135.02.3 Within the time frame provided in the award of the gaming license, the licensee shall provide to the commission for commission approval an affirmative action program of equal opportunity whereby the licensee establishes specific goals for the utilization of minorities, women and veterans on construction jobs and for contracting with minority, women or veteran owned businesses during either design or construction; provided, however that such goals shall be equal to or greater than the goals contained in Executive Office of Administration and Finance Administrative Bulletin Number 14.