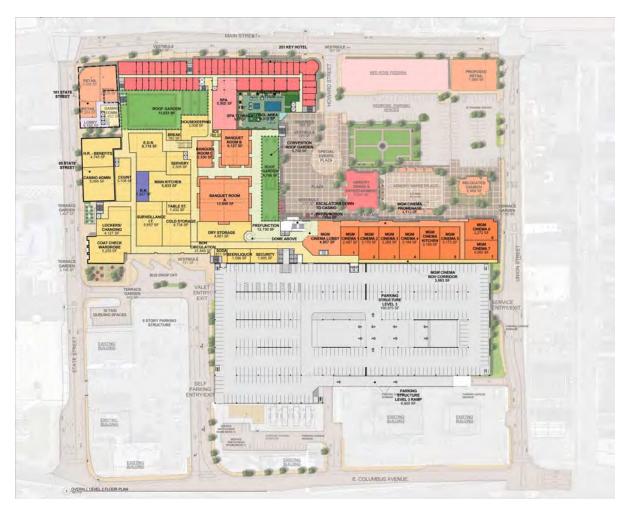

## MGM SPRINGFIELD

### QUARTERLY STATUS REPORT #4

Monitoring of Project Construction and Licensee Requirements 205 CMR 135

For the Period: October–December 2015

#### **Design Progress**

Project Update presentations were given on November 18 to the City of Springfield and December 3 to the Massachusetts Gaming Commission. The current plan as presented at those meetings is shown below.

MGM submitted an application for Site Plan Review under provisions of the Casino Overlay District. A letter acknowledging completion of the Site Plan Submission from the City of Springfield was received on 11/23/15.

The Massachusetts Gaming Commission, though their consultant Pinck & Co., provided design related data requests on November 5. MGM Springfield provided responses and additional information over the following weeks and communicated directly with the Commission's traffic, economic and design consultants. The Commission's traffic, economic and design consultants presented their findings regarding the impact of the proposed design changes to the Commission on December 17, 2015. Further responses and clarifications regarding the Site Plan Submission were provided to the City of Springfield on December 21, and a revised Site Improvement Plan set was submitted to the City by our Civil Engineer, Allen & Major Associates, on December 22.

Plan Level 1

#### Plan Level 2

Archival photographs of historic structures were assembled by the consultant team and submitted on 12/31/15 to the Springfield Historical Commission to fulfill reporting obligations in the Final Memorandum of Agreement with the Massachusetts Historical Commission.