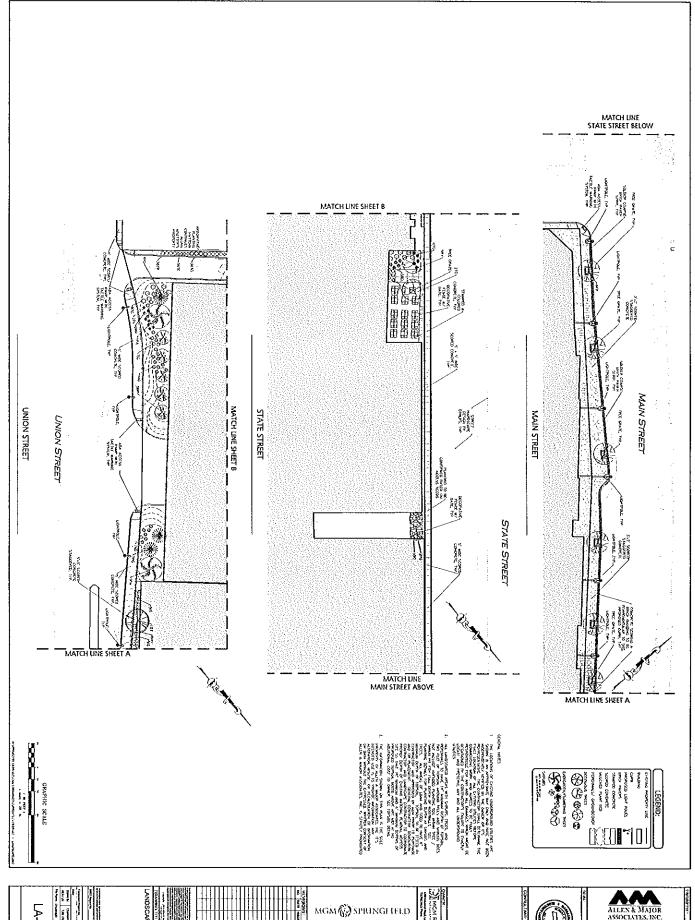

#### Plan Level 2

Archival photographs of historic structures were assembled by the consultant team and submitted on 12/31/15 to the Springfield Historical Commission to fulfill reporting obligations in the Final Memorandum of Agreement with the Massachusetts Historical Commission.

Final Road Safety Audits were prepared and submitted to the MassDOT Highway Division on December 16, 2015. Audits were conducted for:

- State Street East
- State Street West
- **Union Street**
- Main Street South
- Locust Street
- Mail Street North
- U. S. Route 20
- **Dwight Street**