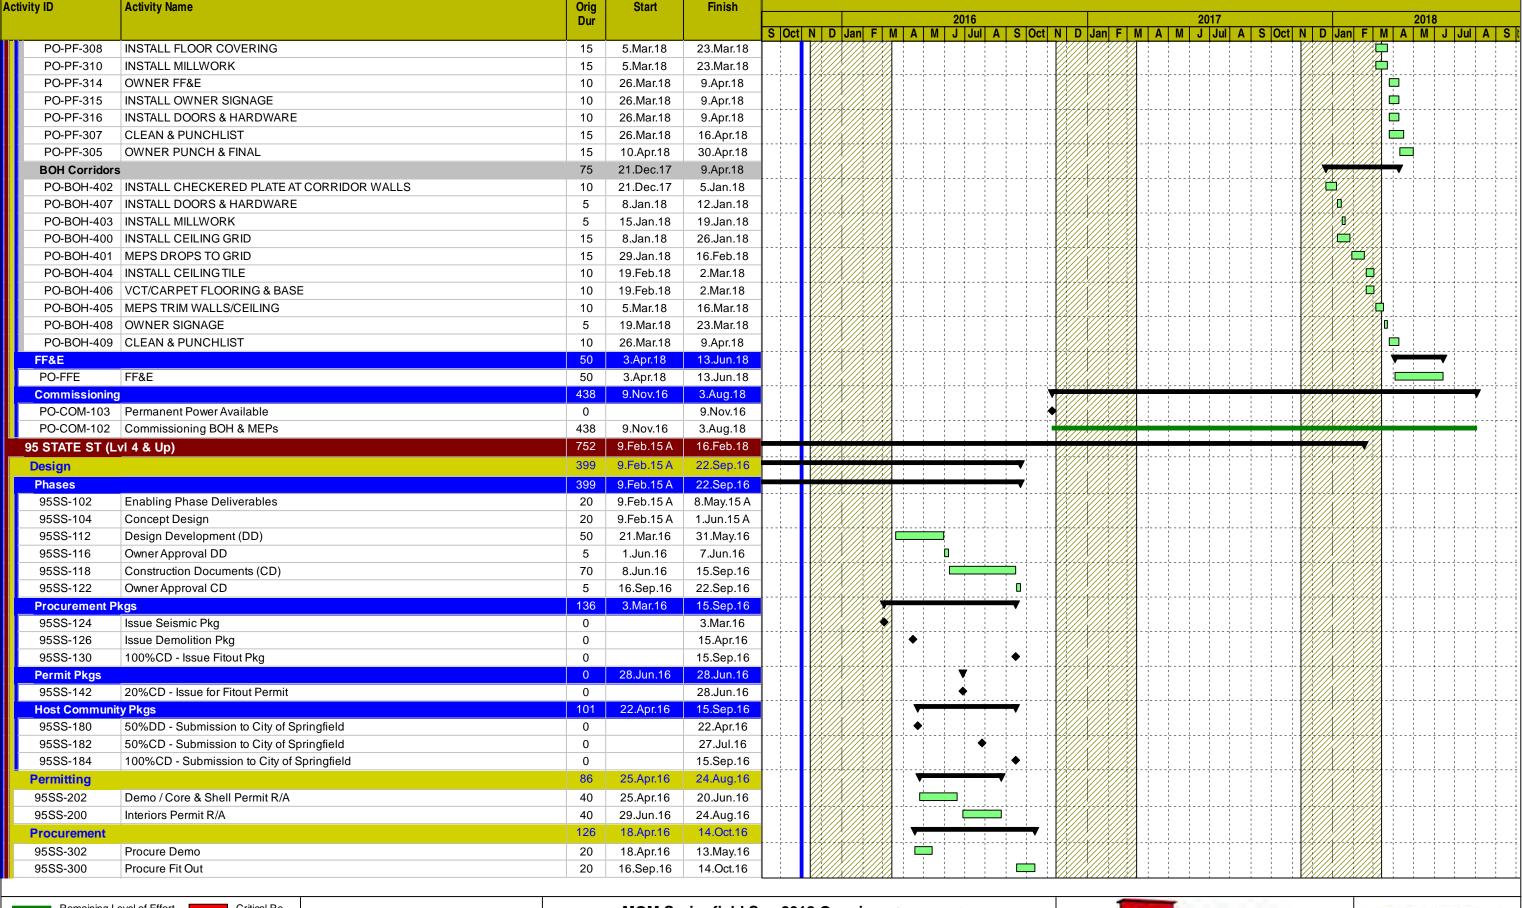

#### 1a **CURRENT SCHEDULE**

On August 6, 2015, the Massachusetts Gaming Commission approved a revised opening date of thirty (30) days following a construction completion date of either August 6, 2018 or the date on which the I-91 Viaduct Project achieves Full and Beneficial Use (as defined in MassDOT project documents), whichever occurs later. MGM submitted a final project schedule on November 6. Copies of the Level 1, Level 2 and Detailed Schedule are included in this document as Appendix A. We are awaiting the Massachusetts Gaming Commission's feedback on this submission. In accordance with our commitment to providing monthly schedule updates, an update posting was provided on December 10.

#### 1b PROJECT SCHEDULE CHANGES

There are no changes to report that would alter MGM's opening date.

135.02.3 Within the time frame provided in the award of the gaming license, the licensee shall provide to the commission for commission approval an affirmative action program of equal opportunity whereby the licensee establishes specific goals for the utilization of minorities, women and veterans on construction jobs and for contracting with minority, women or veteran owned businesses during either design or construction; provided, however that such goals shall be equal to or greater than the goals contained in Executive Office of Administration and Finance Administrative Bulletin Number 14.

#### **Design Progress**

Project Update presentations were given on November 18 to the City of Springfield and December 3 to the Massachusetts Gaming Commission. The current plan as presented at those meetings is shown below.