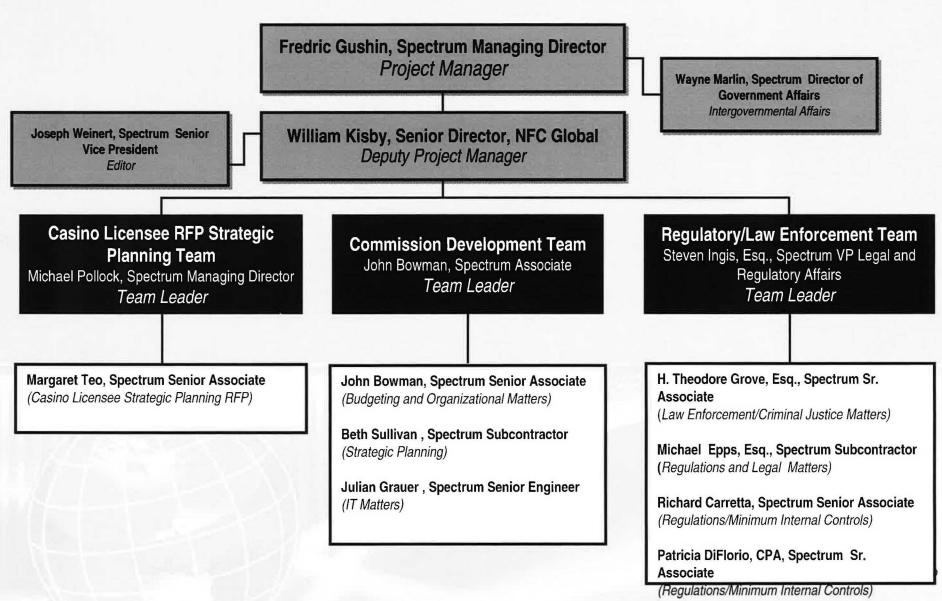

Today**

- Spectrum Gaming Group
- Our Key Team Members
- Strategic Plan
- Gaming Regulatory Services

# **Spectrum Gaming Group**

- Decades of regulatory, licensing and publicsector experience
- Conducted numerous complex, sensitive gaming-related investigations
  - Withstood scrutiny
- Specialists in the gaming industry
  - Understanding its nuances, unique challenges
  - Understanding relationship between public, private sectors





# **KEY TEAM MEMBERS**

# **Bios in Proposal**

- Fredric Gushin Project Manager
- Bill Kisby Deputy Project Manager
- Michael Pollock Casino Licensee /RFP Team
- Steve Ingis Regulatory/Law Enforcement
   Team
- John Bowman Commission Organization-Administration Team
- Michael Epps, Regulatory/Legal Matters



# Massachusetts Expanded Gaming Project Team



# Recent Governmental Clients: United States

- Delaware (2009 present)
  - Implementation of Table Games
- Maryland (2009 present)
  - Entity, Vendor Licensing
- Massachusetts (2009 and 2010)
  - Public Policy-Legislation
- Maine (2008 present)
  - Entity, Vendor Licensing



# Recent Governmental Clients: United States

- West Virginia (2007 2009)
  - Implementation of table gaming
- Pokagon Tribal Government (2007 2008)
  - Overall regulatory issues
  - Highly successful Four Winds Casino
- Ohio (May, 2011-present)
  - Strategic Planning
  - Casino and Vendor Investigations
  - Scope of Licensing



# Recent Governmental Clients: Other

- Puerto Rico
  - Entity Investigations and Special Projects
  - Smoking
  - Impact of gaming expansion
  - Saturation
- United States VirginIslands