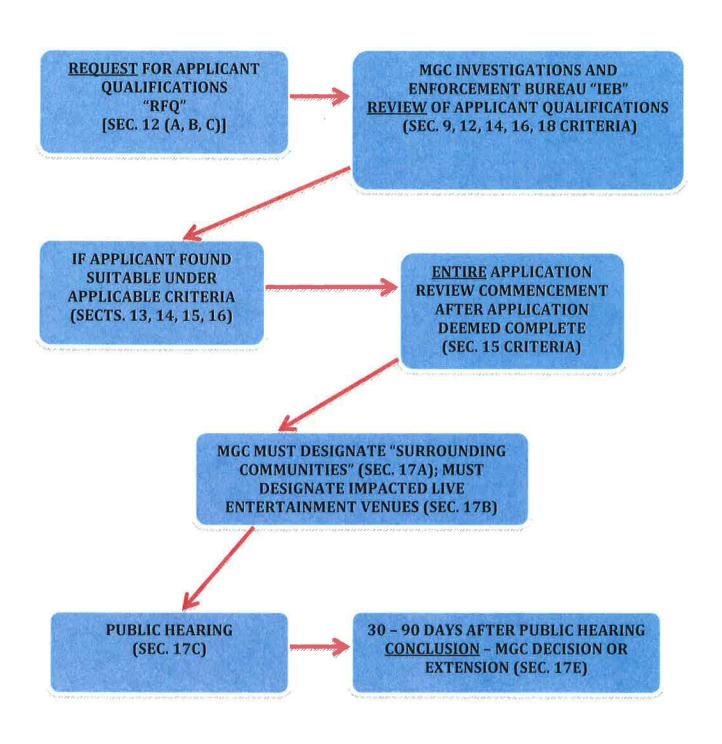

Section 21.01(2) of the Procurement Regulations states that such regulations apply to "...all procurements of Commodities, or Services, or both, by any Executive Office, Department, Agency, Office, Division, Board, Commission or Institution within the Executive Branch. 801 CMR does not apply to the Legislative Branch, Judicial Branch, Constitutional Offices, Elected Offices, Public Institutions of Higher Education, the Military Division and Independent Public Authorities..."

I interpret the above section and therefore the regulations to apply to the Gaming Commission. While it could be argued that the Commission may technically not be a "Commission within the Executive Branch," (though I doubt it could be seen as part of the Legislative Branch), we could certainly be considered an agency. Furthermore, the fact that the chair of the Commission is appointed by the Governor may have enough proximity and thus applicability. It is important to note that the State Treasurer's Office (one of the other appointing authorities to the Commission), while exempt from the 801 CMR 21.00 Regulations by virtue of being an Elected Office, pro-actively chooses to follow the regulations and corresponding policies and procedures referenced above.

I have also researched the applicability of Chapter 30B, of the Massachusetts General Laws, also referred to as "the Uniform Procurement Act" that established uniform procedures for local governments to use when contracting for supplies, services, and real property. The Chapter 30B Manual issued by the Inspector General (IG) states that Chapter 30B applies to "...a governmental body...defined...as a city, town, district, regional school district, county, or agency, board, commission, authority, department or instrumentality of a city, town, district, regional school district or county..." Further the IG manual clearly states that "...Chapter 30B does not apply to State Agencies." As such, and in the same venue as the interpretation above, I concluded that Chapter 30B does not apply to the Commission (however, Chapter 30B dictates many best practices that are worthy of consideration).

Finally, in the unlikely event that neither of the regulations above apply to the Commission (i.e., that the Commission could be considered a body exempt from any and all prior public bidding laws of the Commonwealth), the only alternative that I see (other than a specific State statute) would be that the Commission would then have to establish the regulations and procedures by which it will conduct procurements for goods and services *prior to conducting such procurements*. Therefore, I am recommending that we adopt the 801 CMR 21.00 and follow associated procurement procedures, and conduct the procurement of commodities and services accordingly.

# Summary of the Procurement Regulations and Procedures

The 801CMR 21.00 Procurement Regulations establish minimum requirements for the Competitive Procurement Process, and are listed below:

- 1. Designate a Procurement Team Leader and Procurement Management Team
- 2. Create a Procurement File

- 3. Draft a Request for Response
- 4. Draft the evaluation criteria
- 5. Distribute the RFR to potential bidders
- 6. Designate an open solicitation phase (with optional inquiry period)
- 7. Evaluate the responses
- 8. Conduct contract negotiations
- 9. Notify all respondents of contract execution
- 10. Conduct debriefings as appropriate

There are very clear and detailed procedures for each of the steps above, including the documentation of such steps for the procurement file. As we contemplate engaging certain professional service providers, the sequential steps above will prove important and necessary.

Further, the Procurement Procedures (apparently last revised on August 13, 2007) stipulate two important thresholds defined as follows:

- a) Large Procurements (Total Procurement Value > \$50,000)
- b) Small Procurements (Total Procurement Value more than \$5,000, but less than \$50,000)
- c) Incidental Purchases (Total Value <\$5,000)

The minimum requirements above are slightly different for small vs. large procurements, but in any case, a procurement for services that could cost more than \$50,000 is clearly envisioned to be in the arena of having to be bid competitively and publicly. Even for small procurements (less than \$50,000), the requirement for State Agencies is to distribute to a minimum of three bidders (one of which must be a SOMWBA certified M/WBE). Providing notice by phone is not acceptable.