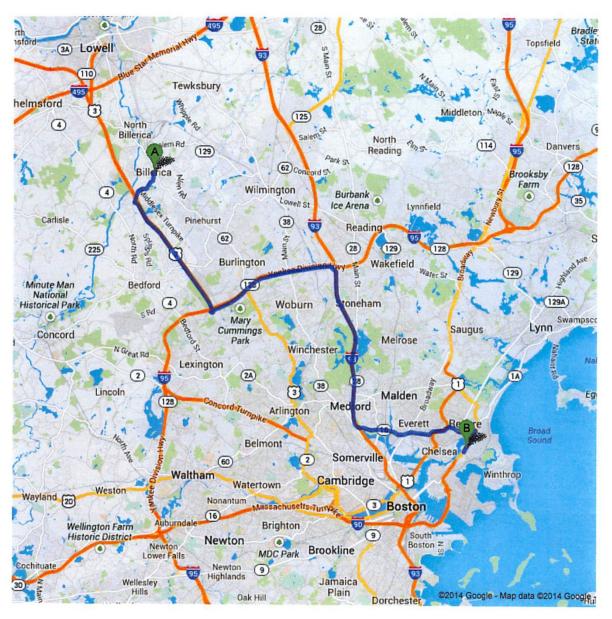

Directions to 525 William F McClellan Hwy, Boston, MA 02128 32.3 mi – about 42 mins

Directions to 525 William F McClellan Hwy, Boston, MA 02128 5,5 mi – about 15 mins

Directions to 525 William F McClellan Hwy, Boston, MA 02128 7.5 mi – about 16 mins