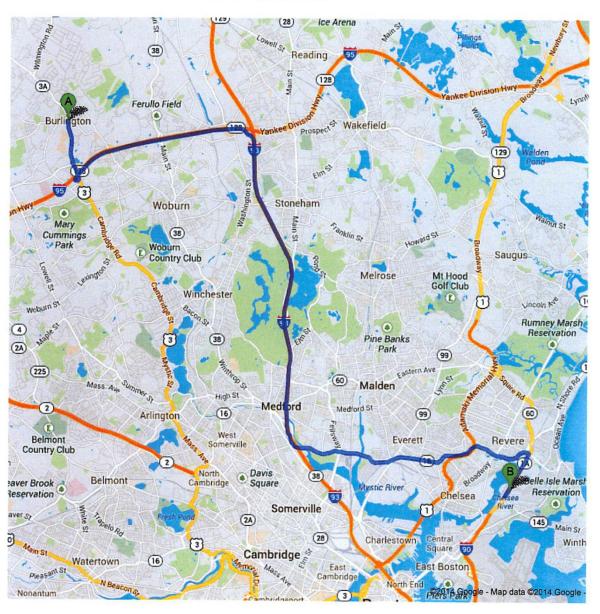

Directions to 525 William F McClellan Hwy, Boston, MA 02128 47.6 mi – about 57 mins

Directions to 525 William F McClellan Hwy, Boston, MA 02128 7.6 mi – about 18 mins

Directions to 525 William F McClellan Hwy, Boston, MA 02128 10.6 mi – about 24 mins