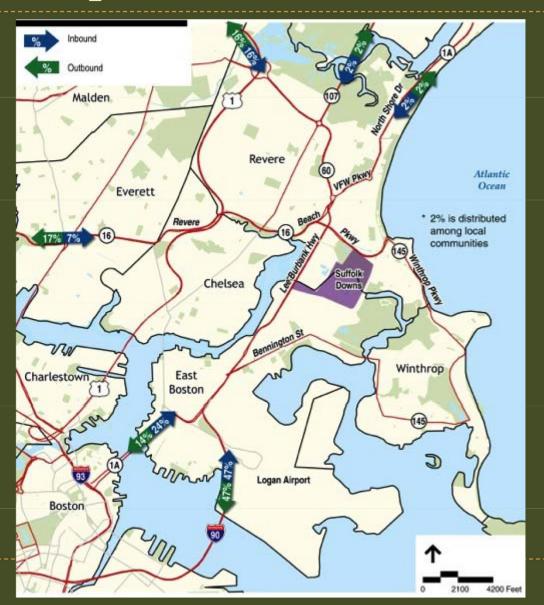

Percentage of Casino Trips

| <u>Bridgewater</u> | <u>Bolton</u> | <u>Everett</u> |
|--------------------|---------------|----------------|
| 5%-8%              | 11%           | 7%/18%         |