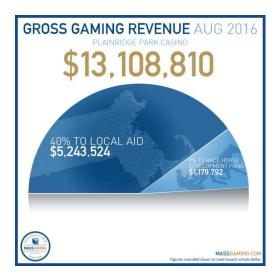

## The Massachusetts Gaming Commission Releases August 2016 Gross Gaming Revenue for Plainridge Park Casino

The Massachusetts Gaming Commission (MGC) reported today that the month of August 2016 at Plainridge Park Casino generated \$13,108,810.68 in Gross Gaming Revenue (GGR). The category 2 slots-parlor is taxed on 49% of gross gaming revenue, of that total taxed amount 82% is paid to Local Aid and 18% goes to the Race Horse Development Fund. To date, the state has collected \$88,162,999.94 in total state taxes and race horse assessments from Plainridge Park Casino since its June 24, 2015 opening.

| MONTH          | Slot GGR        | Coin in          | Hold<br>% | Payout<br>% | Total collected<br>state taxes and<br>race horse<br>assessments |
|----------------|-----------------|------------------|-----------|-------------|-----------------------------------------------------------------|
| August<br>2016 | \$13,108,810.68 | \$178,035,850.86 | 7.36%     | 92.64%      | \$6,423,317.23                                                  |