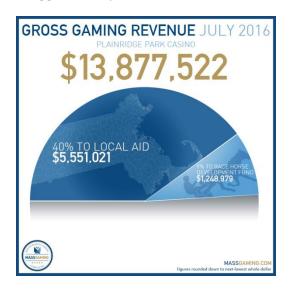

## The Massachusetts Gaming Commission Releases July 2016 Gross Gaming Revenue for Plainridge Park Casino

The Massachusetts Gaming Commission (MGC) reported today that the month of July 2016 at Plainridge Park Casino generated \$13,877,522.81 in Gross Gaming Revenue (GGR). The category 2 slots-parlor is taxed on 49% of gross gaming revenue, of that total taxed amount 82% is paid to Local Aid and 18% goes to the Race Horse Development Fund. To date, the state has collected \$88,162,999.94 in total state taxes and race horse assessments from Plainridge Park Casino since its June 24, 2015 opening.

| MONTH     | Slot GGR        | Coin in          | Hold<br>% | Payout<br>% | Total collected<br>state taxes and<br>race horse<br>assessments |
|-----------|-----------------|------------------|-----------|-------------|-----------------------------------------------------------------|
| July 2016 | \$13,877,522.81 | \$185,086,244.23 | 7.50%     | 92.50%      | \$6,800,000.87                                                  |